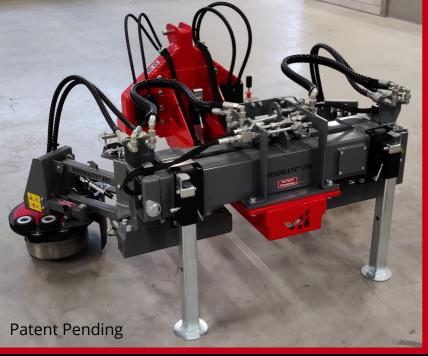

## **WEEDELETE®ZRS**

Mechanical weed control. This intra-row weeder is meant to hoe blackstrips in tree nurseries, sparing the grass strips in the paths. The WEEDELETE® ZRS can be optionally coupled to the front or the rear of the tractor.

| WEEDELETE® ZRS             | Minimum<br>working<br>width | Maximum<br>working<br>width | Maximum<br>machine<br>width | Machine<br>weight |
|----------------------------|-----------------------------|-----------------------------|-----------------------------|-------------------|
| Hydraulic width adjustment | 160 cm                      | 320 cm                      | 125 cm                      | ± 350 Kg          |
| Manual width adjustment    | 160 cm                      | 320 cm                      | 125 cm                      | ± 340 Kg          |