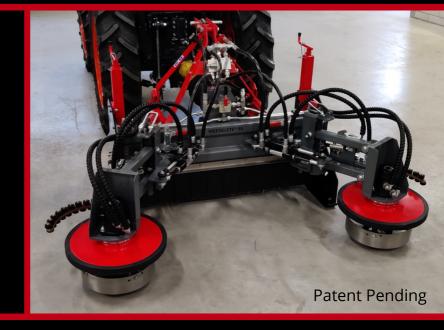

## WEEDELETE® RS

Mechanical weed control. The intra-row weeder hoes both between and in the rows of the trees. It also takes obstacles and drip hoses into account.

| WEEDELETE®<br>RS | Minimum<br>working<br>width | Maximum working width including 2 swing rotors of choice |        |        | Minimum<br>machine | Machine<br>weight |
|------------------|-----------------------------|----------------------------------------------------------|--------|--------|--------------------|-------------------|
|                  |                             | 20 cm                                                    | 25 cm  | 30 cm  | width              | weight            |
| RS 80-Z2         | 80 cm                       | 120 cm                                                   | 130 cm | 140 cm | 91 cm              | ± 305 Kg          |
| RS 100-Z2        | 104 cm                      | 144 cm                                                   | 154 cm | 164 cm | 114 cm             | ± 335 Kg          |
| RS 130-Z2        | 127 cm                      | 167 cm                                                   | 177 cm | 187 cm | 137 cm             | ± 370 Kg          |
| RS 150-Z2        | 150 cm                      | 190 cm                                                   | 200 cm | 210 cm | 160 cm             | ± 395 Kg          |

The swing rotors can be supplied with different sizes of rotor hoes, Ø 20 cm, Ø 25 cm en Ø 30 cm.

- Version swing rotor with roller probe (mechanical), trunk diameter ≥ 25 mm.
- Version swing rotor with roller probe (hydraulic).
- The working speed of the WEEDELETE® RS depends on the planting distance in the row.
- The maximum working speed is ± 5 km per hour.