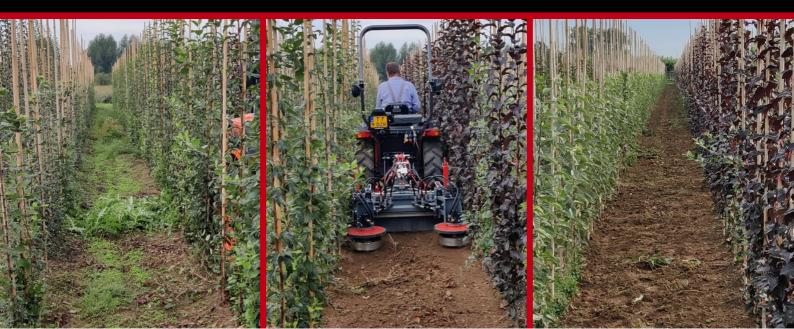

## WEEDELETE® RS

Mechanical weed control. The intra-row weeder hoes both between and in the rows of the trees. It also takes obstacles and drip hoses into account.

| WEEDELETE®<br>RS | Minimum<br>working<br>width | Maximum working width including 2 swing rotors of choice |        |        | Minimum<br>machine | Machine<br>weight |
|------------------|-----------------------------|----------------------------------------------------------|--------|--------|--------------------|-------------------|
|                  |                             | 20 cm                                                    | 25 cm  | 30 cm  | width              | weight            |
| RS 80-Z2         | 80 cm                       | 120 cm                                                   | 130 cm | 140 cm | 91 cm              | ± 305 Kg          |
| RS 100-Z2        | 104 cm                      | 144 cm                                                   | 154 cm | 164 cm | 114 cm             | ± 335 Kg          |
| RS 130-Z2        | 127 cm                      | 167 cm                                                   | 177 cm | 187 cm | 137 cm             | ± 370 Kg          |
| RS 150-Z2        | 150 cm                      | 190 cm                                                   | 200 cm | 210 cm | 160 cm             | ± 395 Kg          |

## Important information of WEEDELETE® RS en ZRS:

- Required power: minimum 30 HP.
- Minimum hydraulic output 25 liters.
- Easily adjustable depth control.
- Easily adjustable working width.
- Easily adjustable ground pressure of the swing rotor, dependent on soil type, sandy, peat and clay soils.
- Leveling effect of the soil.
- Environmentally friendly.

- Version swing rotor with roller probe (mechanical), trunk diameter ≥ 25 mm.
- Version swing rotor with roller probe (hydraulic).
- The working speed of the WEEDELETE® RS depends on the planting distance in the row.
- The maximum working speed is ± 5 km per hour.