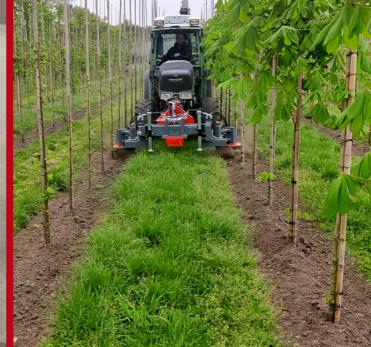

## **WEEDELETE®ZRS**

Mechanical weed control. This intra-row weeder is meant to hoe blackstrips in tree nurseries, sparing the grass strips in the paths. The WEEDELETE® ZRS can be optionally coupled to the front or the rear of the tractor.

## Important information of WEEDELETE® RS en ZRS:

- Required power: minimum 30 HP.
- Minimum hydraulic output 25 liters.
- Easily adjustable depth control.
- Easily adjustable working width.
- Easily adjustable ground pressure of the swing rotor, dependent on soil type, sandy, peat and clay soils.
- Leveling effect of the soil.
- Environmentally friendly.