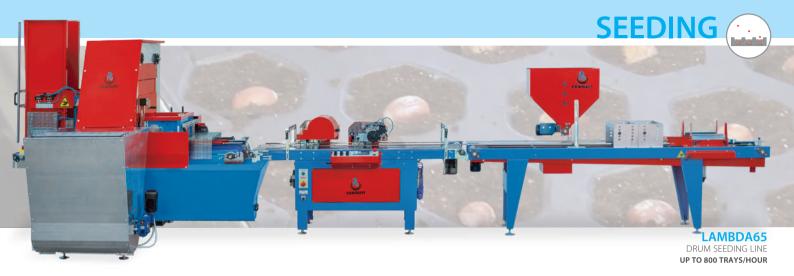

## SEEDING LINES AND SEEDERS WITH DRUM, ROWS OR PLATE SOWING SYSTEM.

CARBB BIG-BALE BREAKER UP TO 3 BALES/HOUR MC2120 + PRESSATORBA THE SOIL MIXER FEEDS THE PRESSATORBA SOIL BLOCKING MACHINE THAT MAKES AND DEPOSITS PEAT PRESSED BLOCKS IN TRAYS OR CRATES.