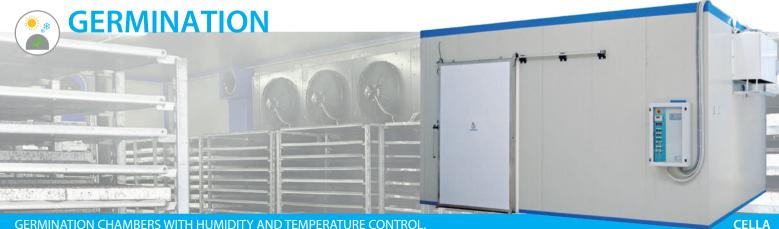

Ô

IRMOEX OUTDOOR IRRIGATION BOOM IRRIGATED AREA: UP TO 11.000 MO/BAR OUTDOOR OR INDOOR IRRIGATION SYSTEMS

IRMO4 INDOOR IRRIGATION BOOM IRRIGATED AREA: UP TO 4.000 MO/BAR

GERMINATION CHAMBERS WITH HUMIDITY AND TEMPERATURE CONTROL.