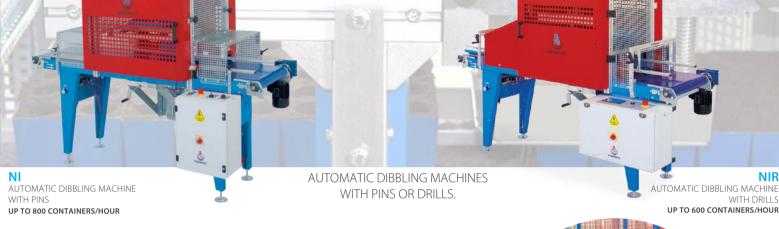

MODULAR CONVEYOR BELTS, BUFFER TABLES, TROLLEYS AND FRAMES LOADER, PALLETIZER FOR CRATES AND TRAYS.

**BUFFERSEP** WITH **BUFFERPOS** 

NIR

WITH DRILLS

ESTREA AUTOMATIC PLUG DEPOPPER WITH AUTOMATIC TRIMMER CIMA UP TO 1.000 TRAYS/HOUR