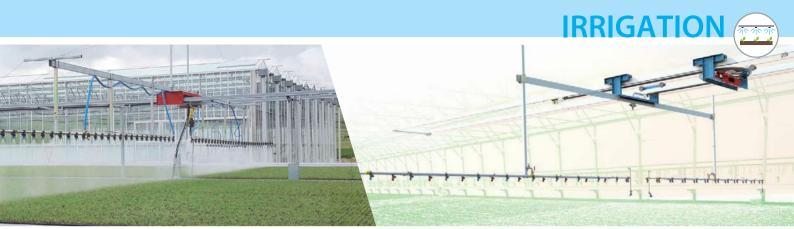

Ô

IRMOEX OUTDOOR IRRIGATION BOOM IRRIGATED AREA: UP TO 11.000 MO/BAR OUTDOOR OR INDOOR IRRIGATION SYSTEMS

IRMO4 INDOOR IRRIGATION BOOM IRRIGATED AREA: UP TO 4.000 MO/BAR

GERMINATION CHAMBERS WITH HUMIDITY AND TEMPERATURE CONTROL.