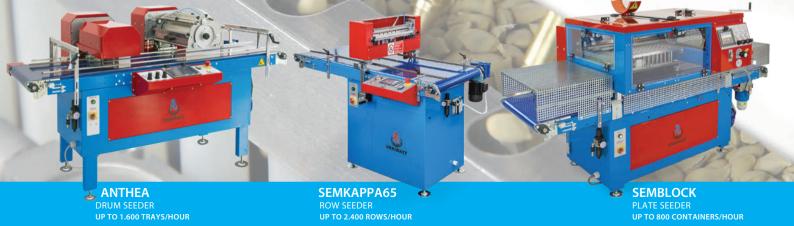

## SEEDING LINES AND SEEDERS WITH DRUM, ROWS OR PLATE SOWING SYSTEM.

CARBB BIG-BALE BREAKER UP TO 3 BALES/HOUR MC2120 + PRESSATORBA THE SOIL MIXER FEEDS THE PRESSATORBA SOIL BLOCKING MACHINE THAT MAKES AND DEPOSITS PEAT PRESSED BLOCKS IN TRAYS OR CRATES.