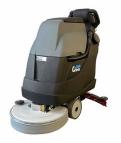

BIO CHOPPER COMPACT SHREDDER DIV0000104

CHARGER STATION INC. CHARGER AL0000034

FLOOR SCRUBBER STEFIX 500 COMPACT BULL RE0000266

AQUAJET GREENHOUSE ROOF CLEANER

DIV0000103 Rail size: 425-600 mm

BETRAC AGV

TOMATO HOOK WINDING MACHINE 24V HW0000101