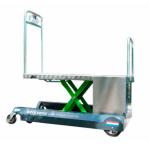

PIPE RAIL TROLLEY BERG

BP575 | Quantity: 4 pieces Rail size: 550-51 mm

TRANSPORT TROLLEY
ALUMINIUM 187 CM

BP543 | Quantity: 13 pieces | New Rail size: 425-51 mm

AIR WHEEL TROLLEY BR04 BERG HORTIMOTIVE

BP368 | Quantity: 5 pieces