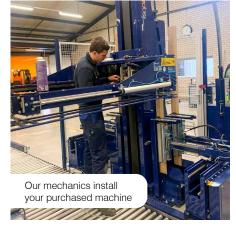

425-51 mm



TOMATO ROLLER CONVEYOR

BP590 | Quantity: 26 pieces



PIPE RAIL TROLLEY
JBL

BR365 | Quantity: 5 pieces Rail size: 425 or 550 mm



TRANSPORT TROLLEY STEEL 187 CM

BP520 | Quantity: 10 pieces Rail size: 425-51 mm



PIPE RAIL TROLLEY B-LIFT 3000

BP337 | Quantity: 10 pieces Rail size: 425-51 mm



PIPE RAIL TROLLEY BENOMIC 4 SCISSORS

BP630 | Quantity: 1 piece Rail size: 550-51 mm

### **OUR STORY**





Life already offers enough challenges to be busy with.
The last thing you want is to worry about appropriate equipment for practical optimization.
Steenks Service supports companies in horticulture and industry with a professional team, a wide range of high-quality products and necessary services. Fast service, personal advice and customized solutions are more than obvious.

















good as new



rental



purchase and maintenance



000





Jan v.d. Laarweg 1 2678 LH De Lier - The Netherlands

T. +31 (0)174 - 510 266

F. +31 (0)174 - 518 326 E. info@steenks-service.com

I. www.steenks-service.com