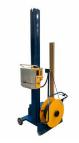

BR0001247

ALUMINIUM TRANSPORT TROLLEY AIR TIRES

BP0000270

BATTERY CHARGER HIGH FREQUENCY AL0000030

PIPE HOIST DIV0000100

INLINE SCOOTER
DIV0000118

**SPRAY TROLLEY BRW150 SW08** 

BP0000020 Rail size: on request