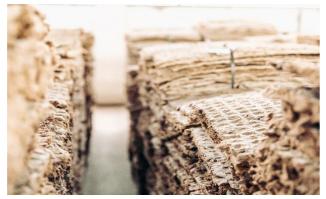

### Secalflor plant pads

Drainage and water storage element made of carbohydrates, proteins, fibers of plant origin and natural mineral aggregates.

## **Specifications**

| Weight:         |                        |
|-----------------|------------------------|
| Dry weight:     | 2,5 kg/m² (+/- 0,5 kg) |
| Wet weight:     | 12-14 kg/m²            |
| Dimensions:     |                        |
| Height:         | 2,5 cm (+/- 0,5 cm)    |
| Length x width: | 0,59 m x 0,78m         |