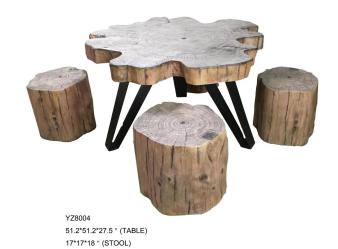

ny and local manufactuers;

#### **Professional Team:**

skilled workers with more than 10 years working experence;

#### **Premium quality:**

extensive experience in GRC and MGO field, UNIQUE technique to produce super size and complicated products and keep the stable quality.



## **Factory and Showroom**







# **Workshop Photos**

The packing and assembling workshop is over  $2000M^2$  Warehouse is over  $1500M^2$  can store more than 15HQ of goods









## -YongYuan Catalogues

- 1. Patio Table Collection
- 2. Flower Pot / planters
- 3. GRC fountain- GRC
- 4. Fire pit Collection
- 5. Garden Decorations
- 6. Buddha
- 7. Some other decorations
  - -Bird Bath and Bird Feeder
  - -Pedestal and Column
  - -Trophy
  - -Rome and Greek
  - -Cherub

# -Outdoor furniture-table sets









# -Flower pot



### -MGO Planter

#### YA0047-RG

Size: S:20\*20\*50CM M:26\*26\*60CM L:33\*33\*70CM XL:40\*40\*80CM



#### YA0048-RG

Size: XXS:25\*25\*25CM XS:30\*30\*30CM S:35\*35\*35CM M:40\*40CM L:45\*45\*45CM XL:53\*53\*53CM









#### YA0087-1

Size: S:24.5\*24.5\*46CM M:30.5\*30.5\*61.5CM L:42\*42\*78CM



#### **YA0040**

Size: S:23\*23\*17CM M:33\*33\*26CM L:48\*48\*36CM



#### YA0032

Size: S:25\*25\*12CM M:31\*31\*15CM L:36\*36\*17CM



#### YA0021-2

Size:
XS:22\*22\*22CM
S:27\*27\*26CM
M:32\*32\*30CM
L:38\*38\*36CM
XL:45\*45\*45CM
XXL:55\*55\*55CM
注:此款材质为GRC



# -GRC fountain collection-GRC

### YY20026

Size: 30\*30\*15"



Size:19.75\*19.75\*41.75"



YY20032

Size: 19.7\*19.7\*34"



Size:18\*18\*46.5"







# -Firepit Collection

YC9001 25.5\*25.5\*17.5"