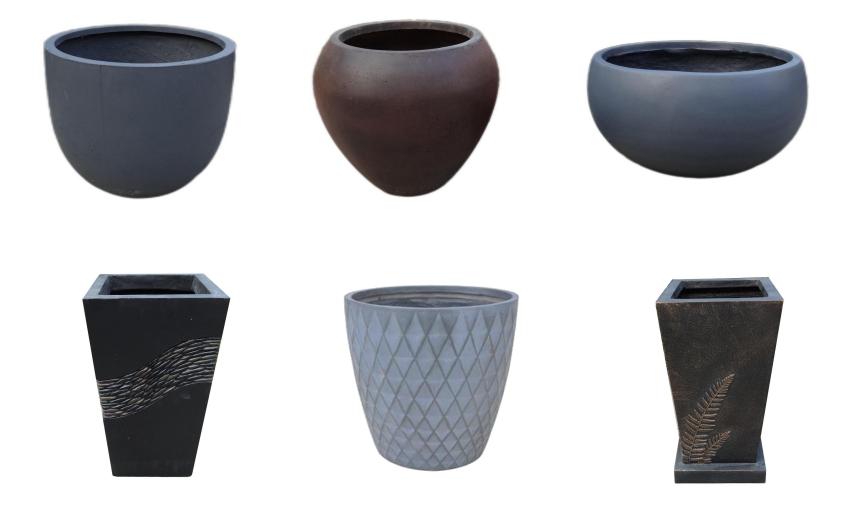

ctuers;

#### **Professional Team:**

skilled workers with more than 10 years working experence;

#### **Premium quality:**

extensive experience in GRC and MGO field, UNIQUE technique to produce super size and complicated products and keep the stable quality.



## **Factory and Showroom**







# **Workshop Photos**

The packing and assembling workshop is over  $2000M^2$  Warehouse is over  $1500M^2$  can store more than 15HQ of goods









## -YongYuan Catalogues

- 1. Patio Table Collection
- 2. Flower Pot / planters
- 3. GRC fountain- GRC
- 4. Fire pit Collection
- 5. Garden Decorations
- 6. Buddha
- 7. Some other decorations
  - -Bird Bath and Bird Feeder
  - -Pedestal and Column
  - -Trophy
  - -Rome and Greek
  - -Cherub

# -Outdoor furniture-table sets









# -Flower pot



### -MGO Planter

#### YA0047-RG

Size: S:20\*20\*50CM M:26\*26\*60CM L:33\*33\*70CM XL:40\*40\*80CM



#### YA0048-RG

Size: XXS:25\*25\*25CM XS:30\*30\*30CM S:35\*35\*35CM M:40\*40CM L:45\*45\*45CM XL:53\*53\*53CM









#### YA0087-1

Size: S:24.5\*24.5\*46CM M:30.5\*30.5\*61.5CM L:42\*42\*78CM



#### **YA0040**

Size: S:23\*23\*17CM M:33\*33\*26CM L:48\*48\*36CM



#### YA0032

Size: S:25\*25\*12CM M:31\*31\*15CM L:36\*36\*17CM



#### YA0021-2

Size:
XS:22\*22\*22CM
S:27\*27\*26CM
M:32\*32\*30CM
L:38\*38\*36CM
XL:45\*45\*45CM
XXL:55\*55\*55CM
注:此款材质为GRC



# -GRC fountain collection-GRC

### YY20026

Size: 30\*30\*15"



Size:19.75\*19.75\*41.75"



YY20032

Size: 19.7\*19.7\*34"



Size:18\*18\*46.5"







# -Firepit Collection

YC9001 25.5\*25.5\*17.5"





H8002B 28.75\*28.75