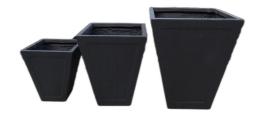

# -Flower pot

### -MGO Planter

#### YA0047-RG

Size: S:20\*20\*50CM M:26\*26\*60CM L:33\*33\*70CM XL:40\*40\*80CM