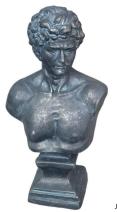

# -Garden decoration-Buddha and Zen

JC12-13066 12.5\*12\*20 "

JC12-13066B 12\*10.5\*19 \*

19.5\*19.5\*29.75 "

JC12-0075 13\*11\*22 "

JC12-0041B 13\*10\*19.75 "