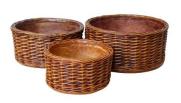

## -YongYuan Catalogues

- 1. Patio Table Collection
- 2. Flower Pot / planters
- 3. GRC fountain- GRC
- 4. Fire pit Collection
- 5. Garden Decorations
- 6. Buddha
- 7. Some other decorations
  - -Bird Bath and Bird Feeder
  - -Pedestal and Column
  - -Trophy
  - -Rome and Greek
  - -Cherub

# -Outdoor furniture-table sets









# -Flower pot



### -MGO Planter

#### YA0047-RG

Size: S:20\*20\*50CM M:26\*26\*60CM L:33\*33\*70CM XL:40\*40\*80CM



#### YA0048-RG

Size: XXS:25\*25\*25CM XS:30\*30\*30CM S:35\*35\*35CM M:40\*40CM L:45\*45\*45CM XL:53\*53\*53CM









#### YA0087-1

Size: S:24.5\*24.5\*46CM M:30.5\*30.5\*61.5CM L:42\*42\*78CM



#### **YA0040**

Size: S:23\*23\*17CM M:33\*33\*26CM L:48\*48\*36CM



#### YA0032

Size: S:25\*25\*12CM M:31\*31\*15CM L:36\*36\*17CM



#### YA0021-2

Size:
XS:22\*22\*22CM
S:27\*27\*26CM
M:32\*32\*30CM
L:38\*38\*36CM
XL:45\*45\*45CM
XXL:55\*55\*55CM
注:此款材质为GRC



# -GRC fountain collection-GRC

### YY20026

Size: 30\*30\*15"



Size:19.75\*19.75\*41.75"



YY20032

Size: 19.7\*19.7\*34"



Size:18\*18\*46.5"







# -Firepit Collection

YC9001 25.5\*25.5\*17.5"





H8002B 28.75\*28.75\*23 "

YC9002 25\*25\*17"





YC9005 19.5\*19.5\*34"

YC9003 21\*21\*19"





H8001 32.75\*32.75\*22 "

## **Traditional Brick and Stone**

## -Carbon Friber Heating Elements





TF03004 85.3 X 31.5 X 93.5CM





# -Garden decoration













H0053 12.5\*8.5\*14.5 "

# -Garden decoration-Buddha and Zen



JC12-13066 12.5\*12\*20 "



JC12-13066B 12\*10.5\*19 \*



19.5\*19.5\*29.75 "



JC12-0075 13\*11\*22 "



JC12-0041B 13\*10\*