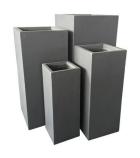

*Premium quality:**

extensive experience in GRC and MGO field, UNIQUE technique to produce super size and complicated products and keep the stable quality.



## **Factory and Showroom**







# **Workshop Photos**

The packing and assembling workshop is over  $2000M^2$  Warehouse is over  $1500M^2$  can store more than 15HQ of goods









## -YongYuan Catalogues

- 1. Patio Table Collection
- 2. Flower Pot / planters
- 3. GRC fountain- GRC
- 4. Fire pit Collection
- 5. Garden Decorations
- 6. Buddha
- 7. Some other decorations
  - -Bird Bath and Bird Feeder
  - -Pedestal and Column
  - -Trophy
  - -Rome and Greek
  - -Cherub

# -Outdoor furniture-table sets









# -Flower pot



### -MGO Planter

#### YA0047-RG

Size: S:20\*20\*50CM M:26\*26\*60CM L:33\*33\*70CM XL:40\*40\*80CM



#### YA0048-RG

Size: XXS:25\*25\*25CM XS:30\*30\*30CM S:35\*35\*35CM M:40\*40CM L:45\*45\*45CM XL:53\*53\*53CM









#### YA0087-1

Size: S:24.5\*24.5\*46CM M:30.5\*30.5\*61.5CM L:42\*42\*78CM



#### **YA0040**

Size: S:23\*23\*17CM M:33\*33\*26CM L:48\*48\*36CM



#### YA0032

Size: S:25\*25\*12CM M:31\*31\*15CM L:36\*36\*17CM



#### YA0021-2

Size:
XS:22\*22\*22CM
S:27\*27\*26CM
M:32\*32\*30CM
L:38\*38\*36CM
XL:45\*45\*45CM
XXL:55\*55\*55CM
注:此款材质为GRC



# -GRC fountain collection-GRC

### YY20026

Size: 30\*30\*15"



Size:19.75\*19.75\*41.75"



YY20032

Size: 19.7\*19.7\*34"



Size:18\*18\*46.5"







# -Firepit Collection

YC9001 25.5\*25.5\*17.5"





H8002B 28.75\*28.75\*23 "

YC9002 25\*25\*17"





YC9005 19.5\*19.5\*34"

YC9003 21\*21\*19"





H8001 32.75\*32.75\*22 "