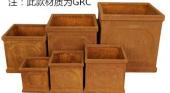

# -Flower pot

### -MGO Planter

#### YA0021-2

Size:
XS:22\*22\*22CM
S:27\*27\*26CM
M:32\*32\*30CM
L:38\*38\*36CM
XL:45\*45\*45CM
XXL:55\*55\*55CM
注:此款材质为GRC