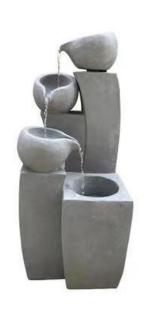

# -GRC fountain collection-GRC

### YY20026

Size: 30\*30\*15"

Size:19.75\*19.75\*41.75"

YY20032

Size: 19.7\*19.7\*34"

Size:18\*18\*46.5"