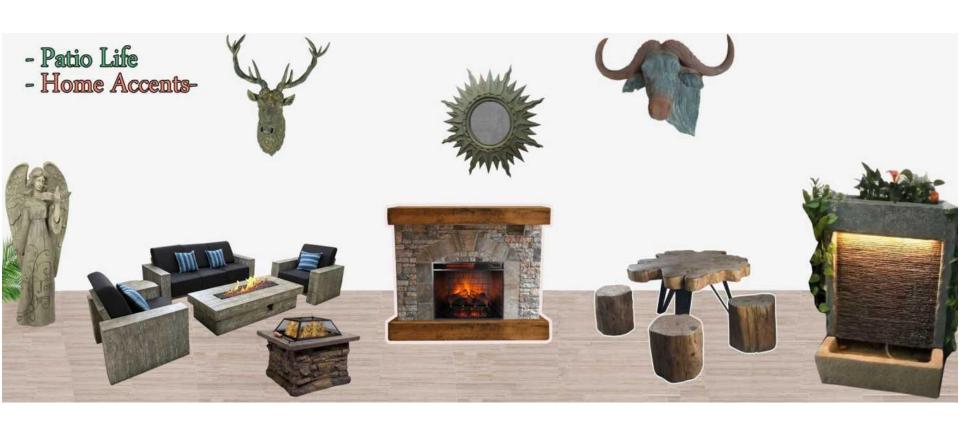

# -Outdoor furniture-table sets

# -Flower pot

# -GRC fountain collection-GRC

# -Firepit Collection

YC9001 25.5\*25.5\*17.5"

H8002B 28.75\*28.75\*23 "

YC9002 25\*25\*17"

YC9005 19.5\*19.5\*34"

YC9003 21\*21\*19"

H8001 32.75\*32.75\*22 "

# -Garden decoration

H0053 12.5\*8.5\*14.5 "

# -Garden decoration-Buddha and Zen

JC12-13066 12.5\*12\*20 "

JC12-13066B 12\*10.5\*19 \*

19.5\*19.5\*29.75 "

JC12-0075 13\*11\*22 "

JC12-0041B 13\*10\*19.75 "