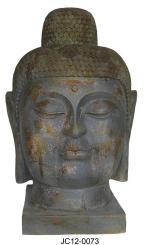

# -Garden decoration-Buddha and Zen

JC12-13066 12.5\*12\*20 "

JC12-13066B 12\*10.5\*19 \*

19.5\*19.5\*29.75 "

JC12-0075 13\*11\*22 "

JC12-0041B 13\*10\*19.75 "