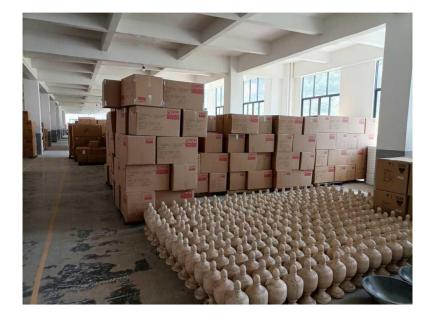

# **Workshop Photos**

The packing and assembling workshop is over  $2000M^2$  Warehouse is over  $1500M^2$  can store more than 15HQ of goods