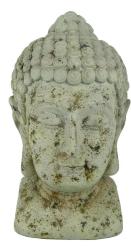

# -Garden decoration-Buddha and Zen

JC12-13066 12.5\*12\*20 "

JC12-13066B 12\*10.5\*19 \*

19.5\*19.5\*29.75 "

JC12-0075 13\*11\*22 "

JC12-0041B 13\*10\*19.75 "