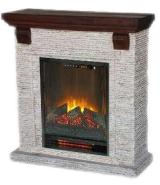

*53CM









#### YA0087-1

Size: S:24.5\*24.5\*46CM M:30.5\*30.5\*61.5CM L:42\*42\*78CM



#### **YA0040**

Size: S:23\*23\*17CM M:33\*33\*26CM L:48\*48\*36CM



#### YA0032

Size: S:25\*25\*12CM M:31\*31\*15CM L:36\*36\*17CM



#### YA0021-2

Size:
XS:22\*22\*22CM
S:27\*27\*26CM
M:32\*32\*30CM
L:38\*38\*36CM
XL:45\*45\*45CM
XXL:55\*55\*55CM
注:此款材质为GRC



# -GRC fountain collection-GRC

### YY20026

Size: 30\*30\*15"



Size:19.75\*19.75\*41.75"



YY20032

Size: 19.7\*19.7\*34"



Size:18\*18\*46.5"







# -Firepit Collection

YC9001 25.5\*25.5\*17.5"





H8002B 28.75\*28.75\*23 "

YC9002 25\*25\*17"





YC9005 19.5\*19.5\*34"

YC9003 21\*21\*19"





H8001 32.75\*32.75\*22 "

## **Traditional Brick and Stone**

## -Carbon Friber Heating Elements





TF03004 85.3 X 31.5 X 93.5CM





# -Garden decoration













H0053 12.5\*8.5\*14.5 "

# -Garden decoration-Buddha and Zen



JC12-13066 12.5\*12\*20 "



JC12-13066B 12\*10.5\*19 \*



19.5\*19.5\*29.75 "



JC12-0075 13\*11\*22 "



JC12-0041B 13\*10\*19.75 "

## -MGO other series

























## WELCOME TO VISIT YONGYUAN

### **Company location:**

Add:No. 618-2, Wanhong Road, Pannei Village, Majia Town, Luojiang District, Quanzhou ,Fujian,China 362014

- -30 Minutes to QuanZhou Jinjiang International Airport
- -70 Minutes to XiaMen International Airport
- -25 Minutes to QuanZhou High-Speed Railway Station

#### **Contact information:**

Angela Wu

E-mail: <a href="mailto:sales1@qzyongyuan.com">sales1@qzyongyuan.com</a>
Website: <a href="mailto:www.qzyongyuan.com">www.qzyongyuan.com</a>

Tel: +86-1