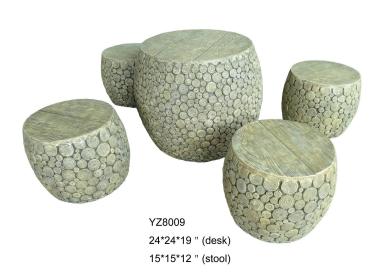

pany and local manufactuers;

#### **Professional Team:**

skilled workers with more than 10 years working experence;

#### **Premium quality:**

extensive experience in GRC and MGO field, UNIQUE technique to produce super size and complicated products and keep the stable quality.



## **Factory and Showroom**







# **Workshop Photos**

The packing and assembling workshop is over  $2000M^2$  Warehouse is over  $1500M^2$  can store more than 15HQ of goods









## -YongYuan Catalogues

- 1. Patio Table Collection
- 2. Flower Pot / planters
- 3. GRC fountain- GRC
- 4. Fire pit Collection
- 5. Garden Decorations
- 6. Buddha
- 7. Some other decorations
  - -Bird Bath and Bird Feeder
  - -Pedestal and Column
  - -Trophy
  - -Rome and Greek
  - -Cherub

# -Outdoor furniture-table sets









# -Flower pot



### -MGO Planter

#### YA0047-RG

Size: S:20\*20\*50CM M:26\*26\*60CM L:33\*33\*70CM XL:40\*40\*80CM



#### YA0048-RG

Size: XXS:25\*25\*25CM XS:30\*30\*30CM S:35\*35\*35CM M:40\*40CM L:45\*45\*45CM XL:53\*53\*53CM









#### YA0087-1

Size: S:24.5\*24.5\*46CM M:30.5\*30.5\*61.5CM L:42\*42\*78CM



#### **YA0040**

Size: S:23\*23\*17CM M:33\*33\*26CM L:48\*48\*36CM



#### YA0032

Size: S:25\*25\*12CM M:31\*31\*15CM L:36\*36\*17CM



#### YA0021-2

Size:
XS:22\*22\*22CM
S:27\*27\*26CM
M:32\*32\*30CM
L:38\*38\*36CM
XL:45\*45\*45CM
XXL:55\*55\*55CM
注:此款材质为GRC



# -GRC fountain collection-GRC

### YY20026

Size: 30\*30\*15"



Size:19.75\*19.75\*41.75"



YY20032

Size: 19.7\*19.7\*34"



Size:18\*18\*46.5"







# -Firepit Collection

YC9001 25.5\*25.5\*17.5"