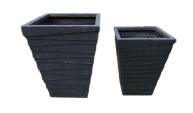

# -Flower pot

### -MGO Planter

#### YA0048-RG

Size: XXS:25\*25\*25CM XS:30\*30\*30CM S:35\*35\*35CM M:40\*40CM L:45\*45\*45CM XL:53\*53\*53CM