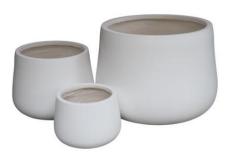

# -Flower pot

### -MGO Planter

#### YA0048-RG

Size: XXS:25\*25\*25CM XS:30\*30\*30CM S:35\*35\*35CM M:40\*40CM L:45\*45\*45CM XL:53\*53\*53CM