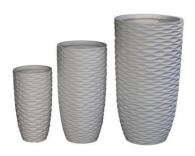

# -Flower pot

### -MGO Planter

#### YA0087-1

Size: S:24.5\*24.5\*46CM M:30.5\*30.5\*61.5CM L:42\*42\*78CM