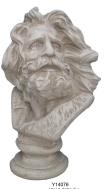

# -Garden decoration-Buddha and Zen

JC12-13066 12.5\*12\*20 "

JC12-13066B 12\*10.5\*19 \*

19.5\*19.5\*29.75 "

JC12-0075 13\*11\*22 "

JC12-0041B 13\*10\*19.75 "