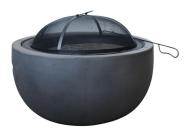

# -Firepit Collection

YC9001 25.5\*25.5\*17.5"

H8002B 28.75\*28.75\*23 "

YC9002 25\*25\*17"

YC9005 19.5\*19.5\*34"

YC9003 21\*21\*19"

H8001 32.75\*32.75\*22 "