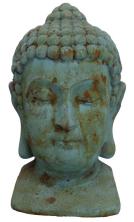

# -Garden decoration-Buddha and Zen

JC12-13066 12.5\*12\*20 "

JC12-13066B 12\*10.5\*19 \*

19.5\*19.5\*29.75 "

JC12-0075 13\*11\*22 "

JC12-0041B 13\*10\*19.75 "