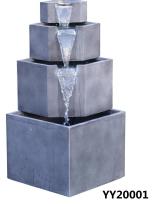

# -GRC fountain collection-GRC

### YY20026

Size: 30\*30\*15"

Size:19.75\*19.75\*41.75"

YY20032

Size: 19.7\*19.7\*34"

Size:18\*18\*46.5"