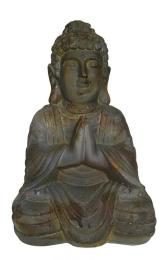

# -Garden decoration-Buddha and Zen

JC12-13066 12.5\*12\*20 "

JC12-13066B 12\*10.5\*19 \*

19.5\*19.5\*29.75 "

JC12-0075 13\*11\*22 "

JC12-0041B 13\*10\*19.75 "