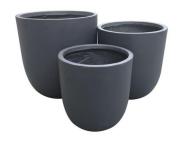

ted products and keep the stable quality.



## **Factory and Showroom**







# **Workshop Photos**

The packing and assembling workshop is over  $2000M^2$  Warehouse is over  $1500M^2$  can store more than 15HQ of goods









## -YongYuan Catalogues

- 1. Patio Table Collection
- 2. Flower Pot / planters
- 3. GRC fountain- GRC
- 4. Fire pit Collection
- 5. Garden Decorations
- 6. Buddha
- 7. Some other decorations
  - -Bird Bath and Bird Feeder
  - -Pedestal and Column
  - -Trophy
  - -Rome and Greek
  - -Cherub

# -Outdoor furniture-table sets









# -Flower pot



### -MGO Planter

#### YA0047-RG

Size: S:20\*20\*50CM M:26\*26\*60CM L:33\*33\*70CM XL:40\*40\*80CM



#### YA0048-RG

Size: XXS:25\*25\*25CM XS:30\*30\*30CM S:35\*35\*35CM M:40\*40CM L:45\*45\*45CM XL:53\*53\*53CM









#### YA0087-1

Size: S:24.5\*24.5\*46CM M:30.5\*30.5\*61.5CM L:42\*42\*78CM



#### **YA0040**

Size: S:23\*23\*17CM M:33\*33\*26CM L:48\*48\*36CM



#### YA0032

Size: S:25\*25\*12CM M:31\*31\*15CM L:36\*36\*17CM



#### YA0021-2

Size:
XS:22\*22\*22CM
S:27\*27\*26CM
M:32\*32\*30CM
L:38\*38\*36CM
XL:45\*45\*45CM
XXL:55\*55\*55CM
注:此款材质为GRC



# -GRC fountain collection-GRC

### YY20026

Size: 30\*30\*15"



Size:19.75\*19.75\*41.75"



YY20032

Size: 19.7\*19.7\*34"



Size:18\*18\*46.5"







# -Firepit Collection

YC9001 25.5\*25.5\*17.5"





H8002B 28.75\*28.75\*23 "

YC9002 25\*25\*17"





YC9005 19.5\*19.5\*34"

YC9003 21\*21\*19"





H8001 32.75\*32.75\*22 "

## **Traditional Brick and Stone**

## -Carbon Friber Heating Elements





TF03004 85.3 X 31.5 X 93.5CM





# -