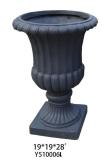

# -GRC fountain collection-GRC

### YY20026

Size: 30\*30\*15"

Size:19.75\*19.75\*41.75"

YY20032

Size: 19.7\*19.7\*34"

Size:18\*18\*46.5"