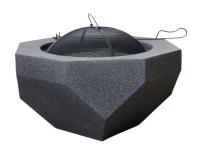

# -Firepit Collection

YC9001 25.5\*25.5\*17.5"

H8002B 28.75\*28.75\*23 "

YC9002 25\*25\*17"

YC9005 19.5\*19.5\*34"

YC9003 21\*21\*19"

H8001 32.75\*32.75\*22 "