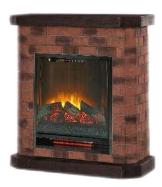

3CM









#### YA0087-1

Size: S:24.5\*24.5\*46CM M:30.5\*30.5\*61.5CM L:42\*42\*78CM



#### **YA0040**

Size: S:23\*23\*17CM M:33\*33\*26CM L:48\*48\*36CM



#### YA0032

Size: S:25\*25\*12CM M:31\*31\*15CM L:36\*36\*17CM



#### YA0021-2

Size:
XS:22\*22\*22CM
S:27\*27\*26CM
M:32\*32\*30CM
L:38\*38\*36CM
XL:45\*45\*45CM
XXL:55\*55\*55CM
注:此款材质为GRC



# -GRC fountain collection-GRC

### YY20026

Size: 30\*30\*15"



Size:19.75\*19.75\*41.75"



YY20032

Size: 19.7\*19.7\*34"



Size:18\*18\*46.5"







# -Firepit Collection

YC9001 25.5\*25.5\*17.5"





H8002B 28.75\*28.75\*23 "

YC9002 25\*25\*17"





YC9005 19.5\*19.5\*34"

YC9003 21\*21\*19"





H8001 32.75\*32.75\*22 "

## **Traditional Brick and Stone**

## -Carbon Friber Heating Elements





TF03004 85.3 X 31.5 X 93.5CM





# -Garden decoration













H0053 12.5\*8.5\*14.5 "

# -Garden decoration-Buddha and Zen



JC12-13066 12.5\*12\*20 "



JC12-13066B 12\*10.5\*19 \*



19.5\*19.5\*29.75 "



JC12-0075 13\*11\*22 "



JC12-0041B 13\*10\*19.75 "

## -MGO other series

























## WELCOME TO VISIT YONGYUAN

### **Company location:**

Add:No. 618-2, Wanhong Road, Pannei Village, Majia Town, Luojiang District, Quanzhou ,Fujian,China 362014

- -30 Minutes to QuanZhou Jinjiang International Airport
- -70 Minutes to XiaMen International Airport
- -25 Minutes to QuanZhou High-Speed Railway Station

#### **Contact information:**

Angela Wu

E-mail: <a href="mailto:sales1@qzyongyuan.com">sales1@qzyongyuan.com</a>
Website: <a href="mailto:www.qzyongyuan.com">www.qzyongyuan.com</a>

Tel: +86-153