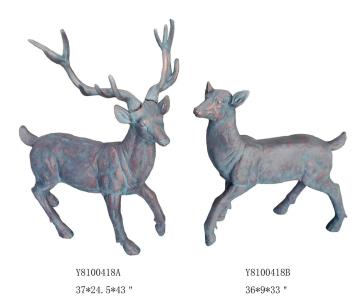

Size: S:24.5\*24.5\*46CM M:30.5\*30.5\*61.5CM L:42\*42\*78CM



#### **YA0040**

Size: S:23\*23\*17CM M:33\*33\*26CM L:48\*48\*36CM



#### YA0032

Size: S:25\*25\*12CM M:31\*31\*15CM L:36\*36\*17CM



#### YA0021-2

Size:
XS:22\*22\*22CM
S:27\*27\*26CM
M:32\*32\*30CM
L:38\*38\*36CM
XL:45\*45\*45CM
XXL:55\*55\*55CM
注:此款材质为GRC



# -GRC fountain collection-GRC

### YY20026

Size: 30\*30\*15"



Size:19.75\*19.75\*41.75"



YY20032

Size: 19.7\*19.7\*34"



Size:18\*18\*46.5"







# -Firepit Collection

YC9001 25.5\*25.5\*17.5"





H8002B 28.75\*28.75\*23 "

YC9002 25\*25\*17"





YC9005 19.5\*19.5\*34"

YC9003 21\*21\*19"





H8001 32.75\*32.75\*22 "

## **Traditional Brick and Stone**

## -Carbon Friber Heating Elements





TF03004 85.3 X 31.5 X 93.5CM





# -Garden decoration













H0053 12.5\*8.5\*14.5 "

# -Garden decoration-Buddha and Zen



JC12-13066 12.5\*12\*20 "



JC12-13066B 12\*10.5\*19 \*



19.5\*19.5\*29.75 "



JC12-0075 13\*11\*22 "



JC12-0041B 13\*10\*19.75 "

## -MGO other series

























## WELCOME TO VISIT YONGYUAN

### **Company location:**

Add:No. 618-2, Wanhong Road, Pannei Village, Majia Town, Luojiang District, Quanzhou ,Fujian,China 362014

- -30 Minutes to QuanZhou Jinjiang International Airport
- -70 Minutes to XiaMen International Airport
- -25 Minutes to QuanZhou High-Speed Railway Station

#### **Contact information:**

Angela Wu

E-mail: <a href="mailto:sales1@qzyongyuan.com">sales1@qzyongyuan.com</a>
Website: <a href="mailto:www.qzyongyuan.com">www.qzyongyuan.com</a>

Tel: +86-153 7589 1825