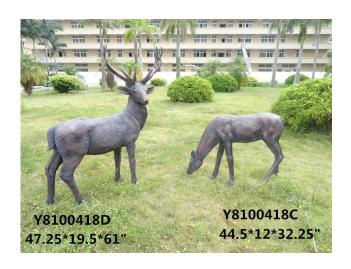

: S:24.5\*24.5\*46CM M:30.5\*30.5\*61.5CM L:42\*42\*78CM



#### **YA0040**

Size: S:23\*23\*17CM M:33\*33\*26CM L:48\*48\*36CM



#### YA0032

Size: S:25\*25\*12CM M:31\*31\*15CM L:36\*36\*17CM



#### YA0021-2

Size:
XS:22\*22\*22CM
S:27\*27\*26CM
M:32\*32\*30CM
L:38\*38\*36CM
XL:45\*45\*45CM
XXL:55\*55\*55CM
注:此款材质为GRC



# -GRC fountain collection-GRC

### YY20026

Size: 30\*30\*15"



Size:19.75\*19.75\*41.75"



YY20032

Size: 19.7\*19.7\*34"



Size:18\*18\*46.5"







# -Firepit Collection

YC9001 25.5\*25.5\*17.5"





H8002B 28.75\*28.75\*23 "

YC9002 25\*25\*17"





YC9005 19.5\*19.5\*34"

YC9003 21\*21\*19"





H8001 32.75\*32.75\*22 "

## **Traditional Brick and Stone**

## -Carbon Friber Heating Elements





TF03004 85.3 X 31.5 X 93.5CM





# -Garden decoration













H0053 12.5\*8.5\*14.5 "

# -Garden decoration-Buddha and Zen



JC12-13066 12.5\*12\*20 "



JC12-13066B 12\*10.5\*19 \*



19.5\*19.5\*29.75 "



JC12-0075 13\*11\*22 "



JC12-0041B 13\*10\*19.75 "

## -MGO other series

























## WELCOME TO VISIT YONGYUAN

### **Company location:**

Add:No. 618-2, Wanhong Road, Pannei Village, Majia Town, Luojiang District, Quanzhou ,Fujian,China 362014

- -30 Minutes to QuanZhou Jinjiang International Airport
- -70 Minutes to XiaMen International Airport
- -25 Minutes to QuanZhou High-Speed Railway Station

#### **Contact information:**

Angela Wu

E-mail: <a href="mailto:sales1@qzyongyuan.com">sales1@qzyongyuan.com</a>
Website: <a href="mailto:www.qzyongyuan.com">www.qzyongyuan.com</a>

Tel: +86-153 7589 1825