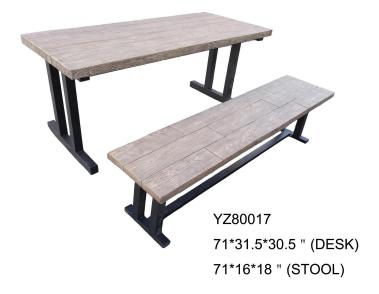

ompany and local manufactuers;

#### **Professional Team:**

skilled workers with more than 10 years working experence;

#### **Premium quality:**

extensive experience in GRC and MGO field, UNIQUE technique to produce super size and complicated products and keep the stable quality.



## **Factory and Showroom**







# **Workshop Photos**

The packing and assembling workshop is over  $2000M^2$  Warehouse is over  $1500M^2$  can store more than 15HQ of goods









## -YongYuan Catalogues

- 1. Patio Table Collection
- 2. Flower Pot / planters
- 3. GRC fountain- GRC
- 4. Fire pit Collection
- 5. Garden Decorations
- 6. Buddha
- 7. Some other decorations
  - -Bird Bath and Bird Feeder
  - -Pedestal and Column
  - -Trophy
  - -Rome and Greek
  - -Cherub

# -Outdoor furniture-table sets









# -Flower pot



### -MGO Planter

#### YA0047-RG

Size: S:20\*20\*50CM M:26\*26\*60CM L:33\*33\*70CM XL:40\*40\*80CM



#### YA0048-RG

Size: XXS:25\*25\*25CM XS:30\*30\*30CM S:35\*35\*35CM M:40\*40CM L:45\*45\*45CM XL:53\*53\*53CM









#### YA0087-1

Size: S:24.5\*24.5\*46CM M:30.5\*30.5\*61.5CM L:42\*42\*78CM



#### **YA0040**

Size: S:23\*23\*17CM M:33\*33\*26CM L:48\*48\*36CM



#### YA0032

Size: S:25\*25\*12CM M:31\*31\*15CM L:36\*36\*17CM



#### YA0021-2

Size:
XS:22\*22\*22CM
S:27\*27\*26CM
M:32\*32\*30CM
L:38\*38\*36CM
XL:45\*45\*45CM
XXL:55\*55\*55CM
注:此款材质为GRC



# -GRC fountain collection-GRC

### YY20026

Size: 30\*30\*15"



Size:19.75\*19.75\*41.75"



YY20032

Size: 19.7\*19.7\*34"



Size:18\*18\*46.5"







# -Firepit Collection

YC9001 25.5\*25.5\*17.5"