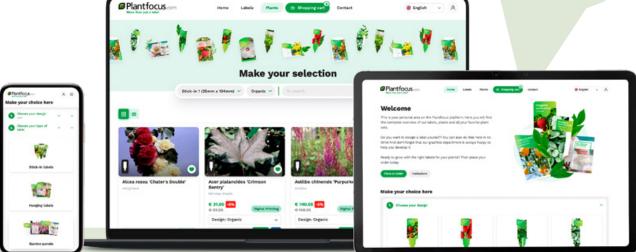

### **How to order your plant labels** at Plantfocus.com.

- Go to www.plantfocus.com to create your account.
- You receive an email with a link and, for added security, a text message with a **verification code**. First simply enter this code.
- Click the link to log in with your login and password.
- **Create your label and order**: select a design, choose the format and size, determine the details and images you want to have on your label and add your own logo as needed. Ready? Confirm your order.