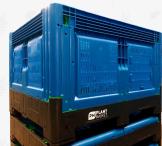

### **Plastic pallet boxes**

Get to know our foldable plastic pallet boxes:

- Only 80 cm high, easy to load;
- Reusable due to sturdy material;
- Space saving;
- **3** unfolded boxes on one pallet place;
- 9 folded boxes on one pallet place;
- Savings on high wood costs;
- Sustainable.