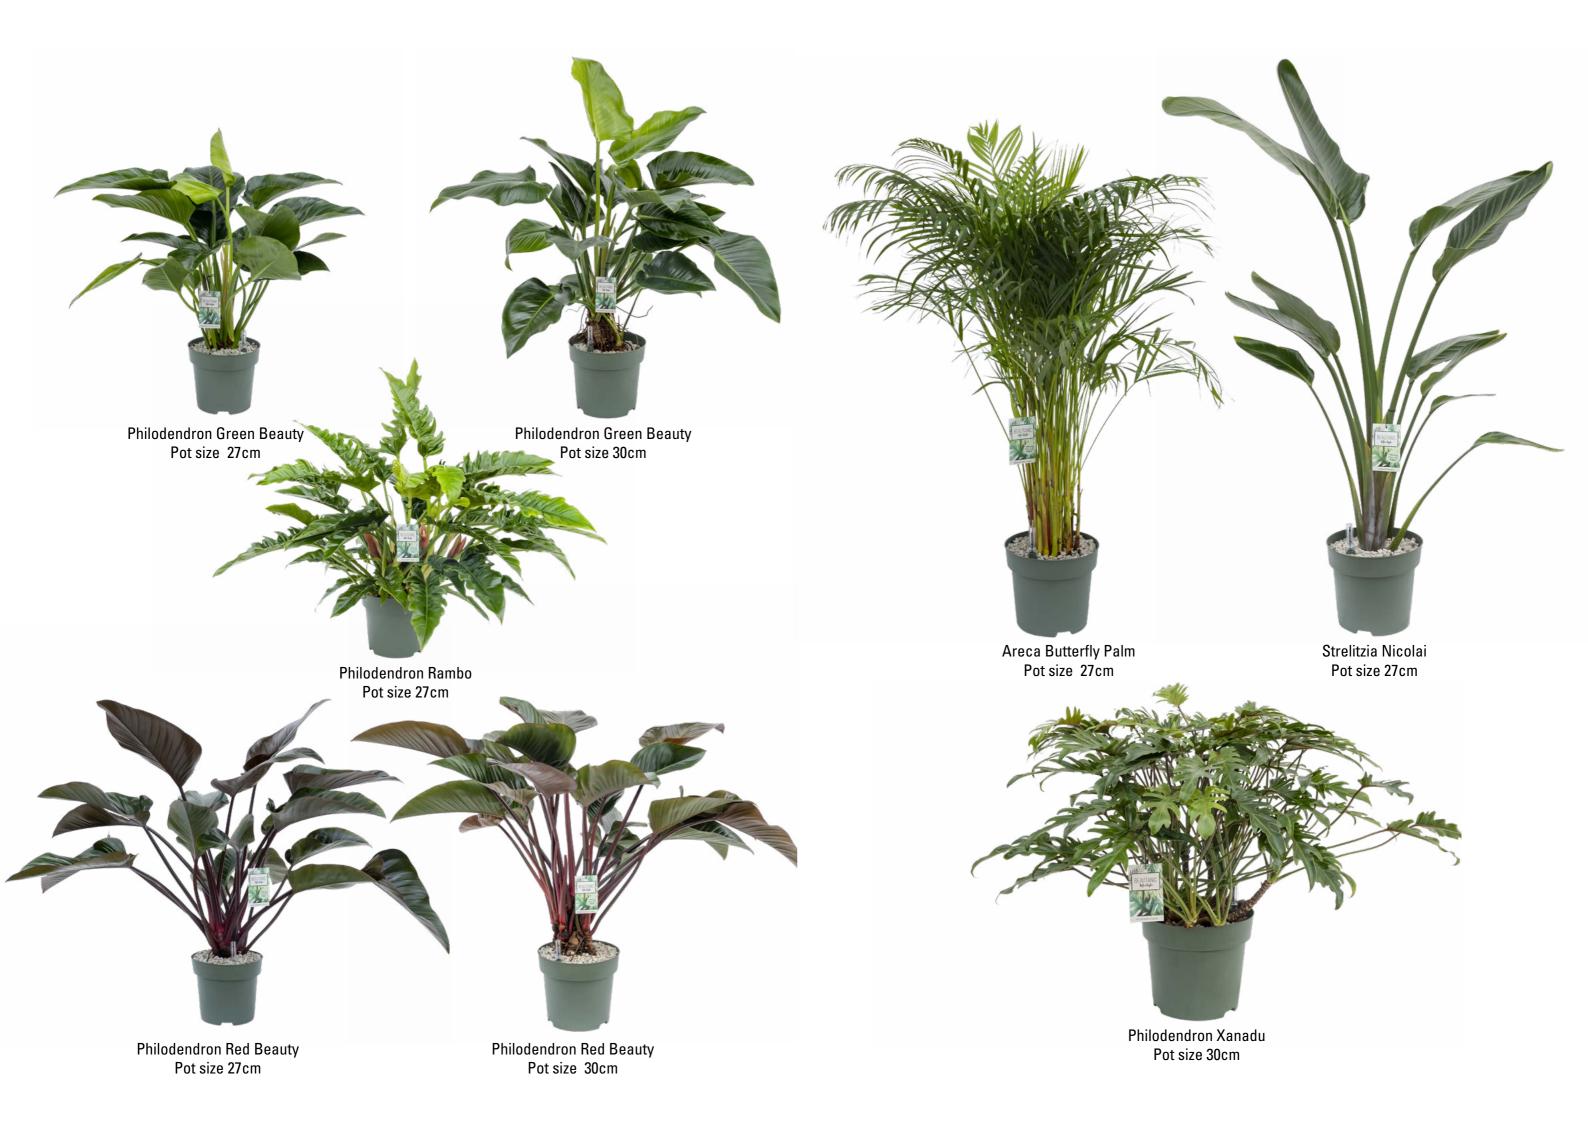

den wassen Bij inslikken, spoel de mond en waarschuw een arts | Verwerk afval volgens de wettelijke

BEAUTANIC green life lifestyle

**SUPERFOO** 

(WITH TRACE ELEMENTS)

WWW.BEAUTANIC.NL

Developed by growers. especially for hydroponic plants, but also for plants in potting soil. Boost your plant with Beautanic Lifestyle Superfood.

per liter water

### COMPOSITION

Based on 10-10-25 NPK fe and in addition, it contains necessary trace elements Mn 0.06%, Mo 0.01% and 0.03%. PH-lowering for be nutritional absorption.

0.5 teaspoon (2.5 gr)

SAFETY

Keep out of reach of child Do not eat or drink | Wash after use | If swallowed, r mouth and seek medical a Dispose of waste according

9. Nutrition label Dutch-English



10. Beautanic Superfood 100 ml



## **Beautanic Lifestyle assortment**