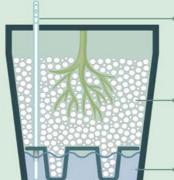

#### WATER METER

the plant needs water.

### LAVA ROCK GRANULES

Optimal delivery of oxygen and

### WATER CONTAINER

1.5 liter water buffer. Up to two weeks without watering.\*

Scan the QR code to find out about the benefits of hydroponic plants on a watering system.

### WWW.BEAUTANIC.NL

\*Depending on temperature, air humidity and plant species

#### WATER METER

Immediately shows when the plant needs water.

#### **VOLCANO GRANULES**

100% natural and sustainable Optimal delivery of oxygen and water to the roots.

#### WATER CONTAINER(1.5L)

1.5 litre water buffer. Up to two weeks without watering."

Hydro plants get their nutrition from water. So give your plant Beautanic Superfood with every watering.