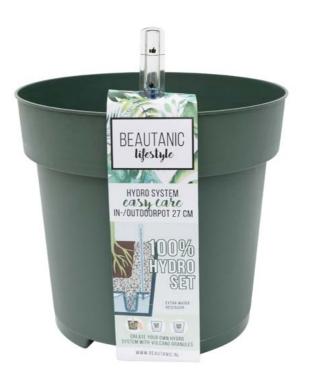

## **Beautanic Lifestyle accessories**

7. Hydropot with water meter and water tank

8. Volcanic grains

speciaal voor hydroplanten, maar ook bruikbaar voor planten op potgrond. Boost ie plant met Beautanic Lifestyle Superfood.