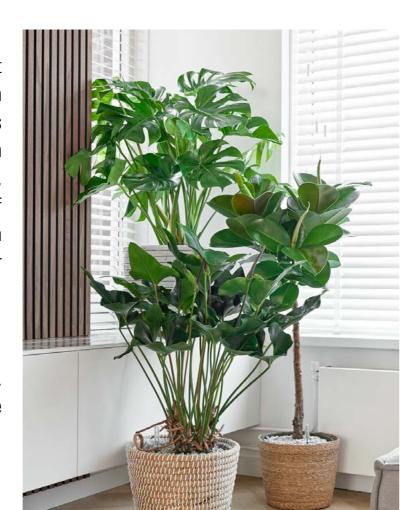

All of our plants are cultivated hydroponically and come with water roots that are acclimated to water. These indoor plants come in a special hydropot with a water meter and water reservoir, making caring for them even easier! Whether you have green thumbs or not, everyone can enjoy being surrounded by indoor greenery.

#### BEAUTANIC LIFESTYLE PLANTS

All of our plants are cultivated hydroponically and come with water roots that are acclimated to water. It is therefore important to provide hydroponic plants with a consistent supply of water. These indoor plants come in a special hydropot with a water meter and water reservoir, making caring for them even easier! Whether you have green thumbs or not, everyone can enjoy being surrounded by