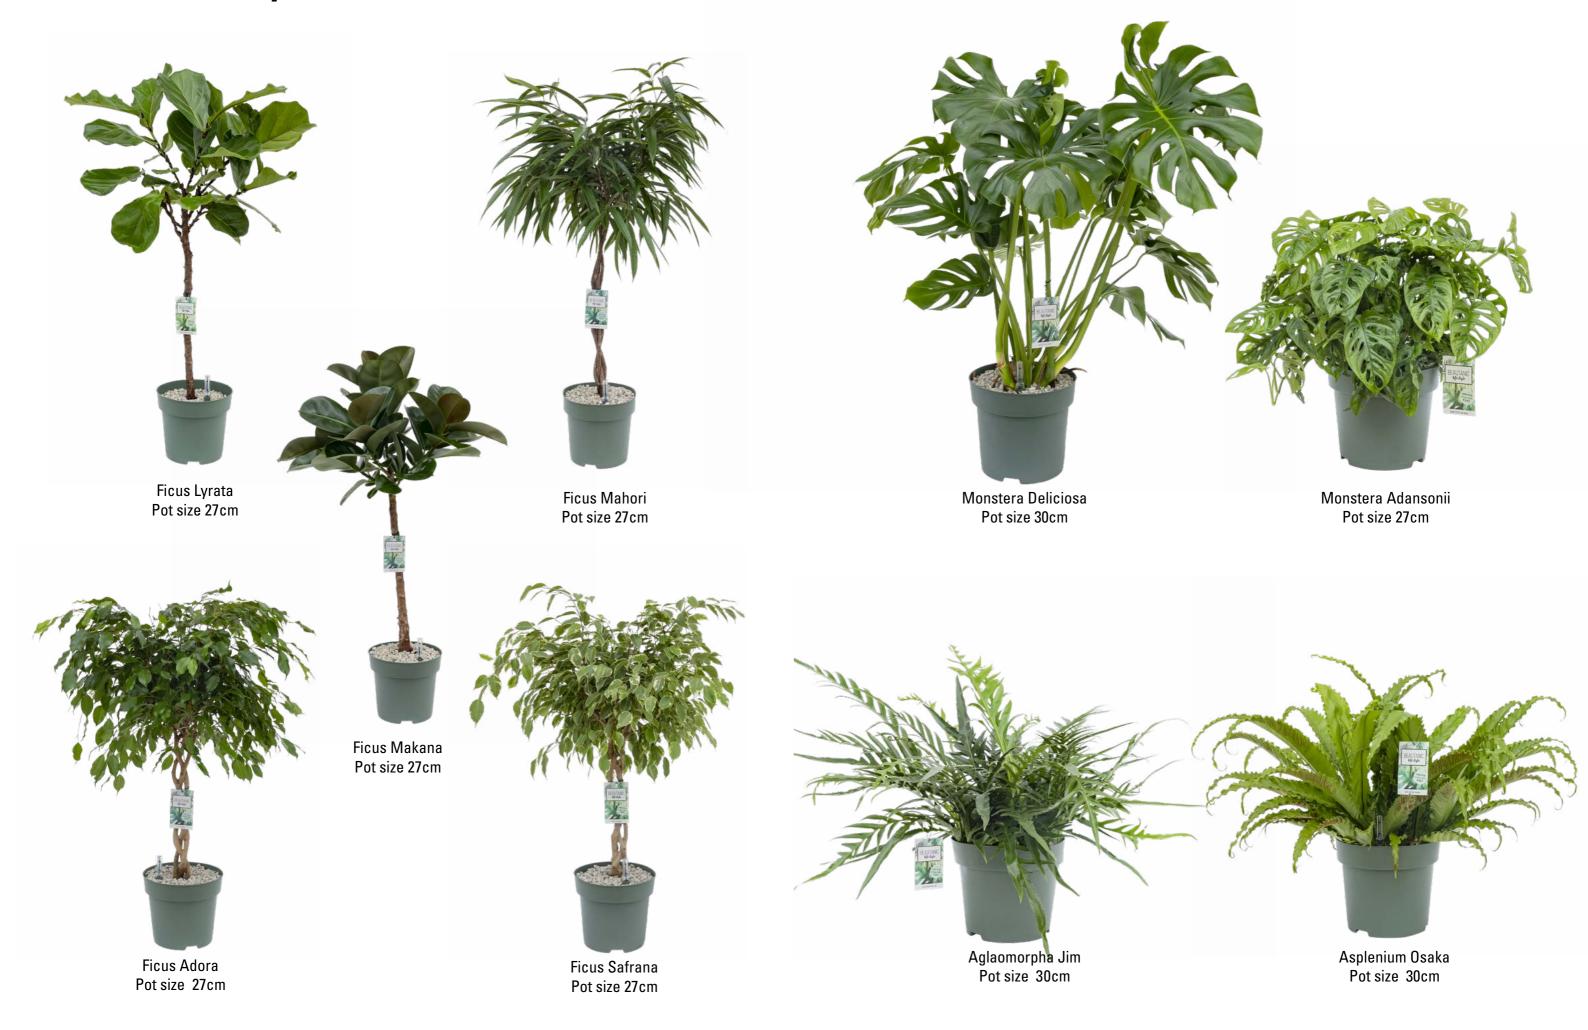

anden wassen Bij inslikken, spoel de mond en waarschuw een arts | Verwerk afval volgens de wettelijke

BEAUTANIC green life lifestyle

**SUPERFOO** 

(WITH TRACE ELEMENTS)

WWW.BEAUTANIC.NL

Developed by growers. especially for hydroponic plants, but also for plants in potting soil. Boost your plant with Beautanic Lifestyle Superfood.

per liter water

### COMPOSITION

Based on 10-10-25 NPK fe and in addition, it contains necessary trace elements Mn 0.06%, Mo 0.01% and 0.03%. PH-lowering for be nutritional absorption.

0.5 teaspoon (2.5 gr)

SAFETY

Keep out of reach of child Do not eat or drink | Wash after use | If swallowed, r mouth and seek medical a Dispose of waste according

9. Nutrition label Dutch-English



10. Beautanic Superfood 100 ml



## **Beautanic Lifestyle assortment**