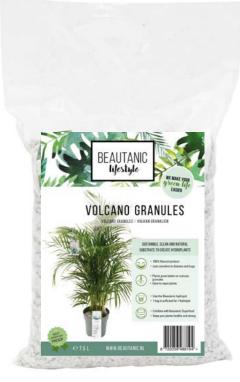

### LAVA ROCK GRANULES

Optimal delivery of oxygen and

#### **VOLCANO GRANULES**

100% natural and sustainable Optimal delivery of oxygen and water to the roots.

## **Beautanic Lifestyle accessories**

7. Hydropot with water meter and water tank

8. Volcanic grains

speciaal voor hydroplanten, maar ook bruikbaar voor planten op potgrond. Boost ie plant met Beautanic Lifestyle Superfood.