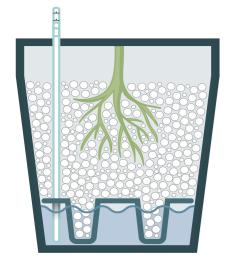

#### WATER METER

the plant needs water.

### LAVA ROCK GRANULES

Optimal delivery of oxygen and

### WATER CONTAINER

1.5 liter water buffer. Up to two weeks without watering.\*

Scan the QR code to find out about the benefits of hydroponic plants on a watering system.

#### WATER METER

Immediately shows when the plant needs water.

#### **VOLCANO GRANULES**

100% natural and sustainable Optimal delivery of oxygen and water to the roots.

#### WATER CONTAINER(1.5L)

1.5 litre water buffer. Up to two weeks without watering."

Hydro plants get their nutrition from water. So give your plant Beautanic Superfood with every watering.