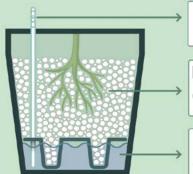

#### WATER METER

the plant needs water.

### LAVA ROCK GRANULES

Optimal delivery of oxygen and

### WATER CONTAINER

1.5 liter water buffer. Up to two weeks without watering.\*

Scan the QR code to find out about the benefits of hydroponic plants on a watering system.

### WWW.BEAUTANIC.NL

\*Depending on temperature, air humidity and plant species