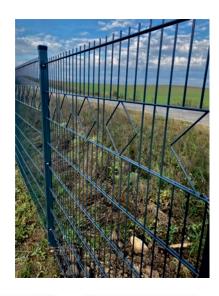

### **Decorative panel fences**

→ Height: 1230mm, 1430mm, 1630mm, 1830mm

→ Panel width: 2500 mm

→ Model: 2D 6/5/6

→ Mesh size: 50×200 mm

Material: hot-dip galvanized steel

Coating: polyester paint, double DUPLEX corrosion protection

Types of patterns: diamond, square, ovals, arcs, circles

→ Color: RAL 7016, 6005, 8017, 9005

## Decorative fences made of metal panels for home and garden

Decorative fences for the garden guarantee privacy and intimacy in home relaxation zones. At ITC GARDEN, we know that the best way to relax is in a space arranged in a natural and elegant way. The style of the garden is created not only by plants and furniture, but also by fencing systems. Metal mesh panels with a decorative pattern are a combination of functionality, aesthetics and a bold design concept. Check out our ideas and create a modern fence for your garden.