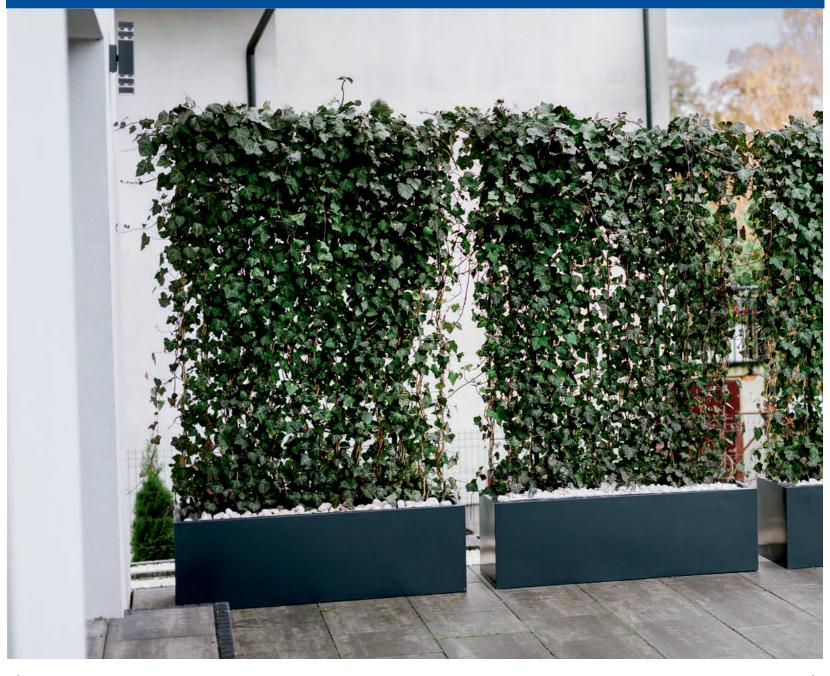

#### **Metal Planters**

Metal garden planters are necessary decorative accessories in every home garden or urban greenery. Designerly composed with your favorite plants, they create a unique style of each green space. At ITC Garden, we have created planters that are durable, stable, stylish and, importantly, support plants in any weather.

## Style and functionality of metal garden planters.

We offer metal garden planters in two color variants. Expressive dark graphite accentuates the minimalist style of modern objects and builds the dynamics of space through strong contrasts. In turn, the classic subdued light shade of gray is a proposal for enthusiasts of traditional arrangement compositions and colors that harmonize the space. The elegant style of our planters goes hand in hand with the quality of the material. Metal garden planters are made entirely of hot-dip galvanized sheet metal and powder coated in an automated paint shop.

## Many uses:

- → for the garden
- → to the terrace
- on balcony
- to restaurant
- → to the office
- around garbage sheds
- → for the fence