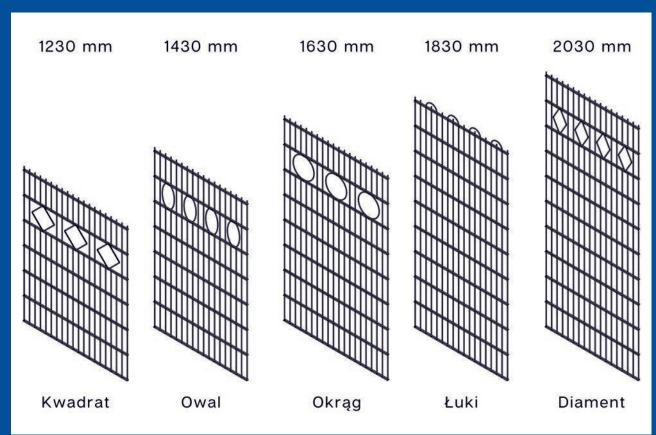

### **Decorative panel fences**

→ Height: 1230mm, 1430mm, 1630mm, 1830mm

→ Panel width: 2500 mm

→ Model: 2D 6/5/6

→ Mesh size: 50×200 mm

Material: hot-dip galvanized steel

Coating: polyester paint, double DUPLEX corrosion protection

Types of patterns: diamond, square, ovals, arcs, circles

→ Color: RAL 7016, 6005, 8017, 9005