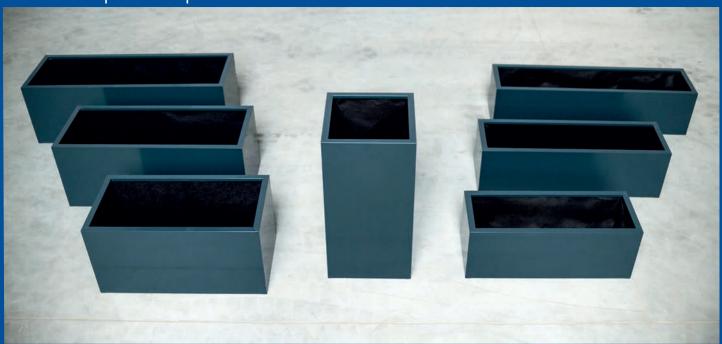

#### **Metal Planters**

Metal garden planters are necessary decorative accessories in every home garden or urban greenery. Designerly composed with your favorite plants, they create a unique style of each green space. At ITC Garden, we have created planters that are durable, stable, stylish and, importantly, support plants in any weather.

#### **Sizes**

- → 1200x400x400
- → 1000×400×400
- → 800×400×400
- → 1200x300x300
- → 1000x300x300
- → 800x300x300
- → 400x400x800-H

## Style and functionality of metal garden planters.

We offer metal garden planters in two color variants. Expressive dark graphite accentuates the minimalist style of modern objects and builds the dynamics of space through strong contrasts. In turn, the classic subdued light shade of gray is a proposal for enthusiasts of traditional arrangement compositions and colors that harmonize the space. The elegant style of our planters goes hand in hand with the quality of the material. Metal garden planters are made entirely of hot-dip galvanized sheet metal and powder coated in an automated paint shop.