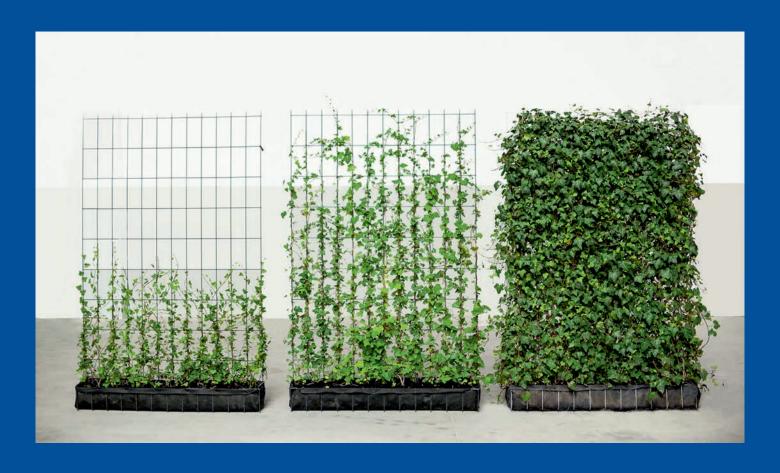

## Basic parameters of ivy green screens:

→ Plant: Hedera Helix ivy

→ Height: 180 cm

→ Panel width: 120 cm

→ Material: hot-dip galvanized steel wire

→ mesh: bar thickness 4 mm

→ Color of the panel: powder coated RAL7016

→ Application: indoors and outdoors

→ Assembly: self-assembly of the elements

# Living ivy panel

- → ecological
- cleans the air
- → removes up to 90% of impurities
- ⇒ absorbs 20 kg of co2 per year!
- → produces 15 kg of oxygen per year!
- ensures privacy
- ⇒ green all year round