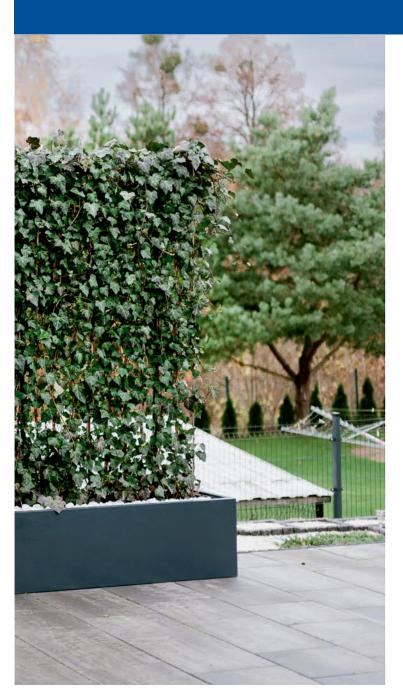

#### **Metal Planters**

Metal garden planters are necessary decorative accessories in every home garden or urban greenery. Designerly composed with your favorite plants, they create a unique style of each green space. At ITC Garden, we have created planters that are durable, stable, stylish and, importantly, support plants in any weather.

## Style and functionality of metal garden planters.

We offer metal garden planters in two color variants. Expressive dark graphite accentuates the minimalist style of modern objects and builds the dynamics of space through strong contrasts. In turn, the classic subdued light shade of gray is a proposal for enthusiasts of traditional arrangement compositions and colors that harmonize the space. The elegant style of our planters goes hand in hand with the quality of the material. Metal garden planters are made entirely of hot-dip galvanized sheet metal and powder coated in an automated paint shop.

## Many uses:

- → for the garden
- → to the terrace
- on balcony
- to restaurant
- → to the office
- around garbage sheds
- → for the fence