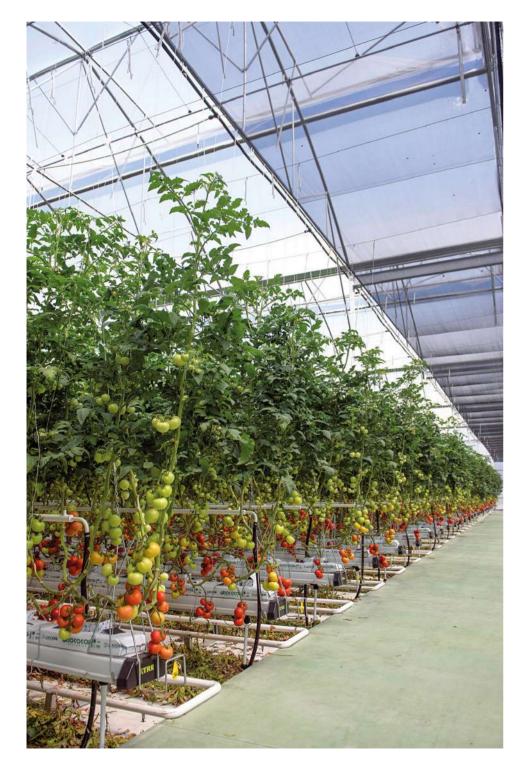

### Internationalization.

From the most traditional greenhouses to the latest vertical farming technologies, Idromeccanica Lucchini is able to offer **different solutions for every need**. Strong logistical capabilities have enabled the company to operate well beyond the territory and develop projects and installations all over the world, even in the most adverse environments for environmental and climatic conditions. With a plant-oriented greenhouse-building concept, Idromeccanica Lucchini offers **cutting-edge solutions** thanks to **prestigious collaborations** with the scientific world. The production department is

equipped with latest generation systems and machines that allow **unceasing production, made safe** by quality control. Greenhouses and plants are shipped and assembled worldwide.

On the qui vive for **environmental issues**, the company offers solutions devoted to the maximization of horticultural production both numerically and qualitatively, saving water and energy, thus reducing soil waste. Hydroponics, as well as vertical farming, represent the new frontier for crops with **low environmental impact**, minimum waste of soil and careful management of water consumption. Thanks to its strong organizational skills, Idromeccanica Lucchini has developed projects in various geographical areas such as: United States, Scandinavia, Russia, Indochina, South America, The stans, West Africa, Eastern Europe and many other territories counting over 40 countries.