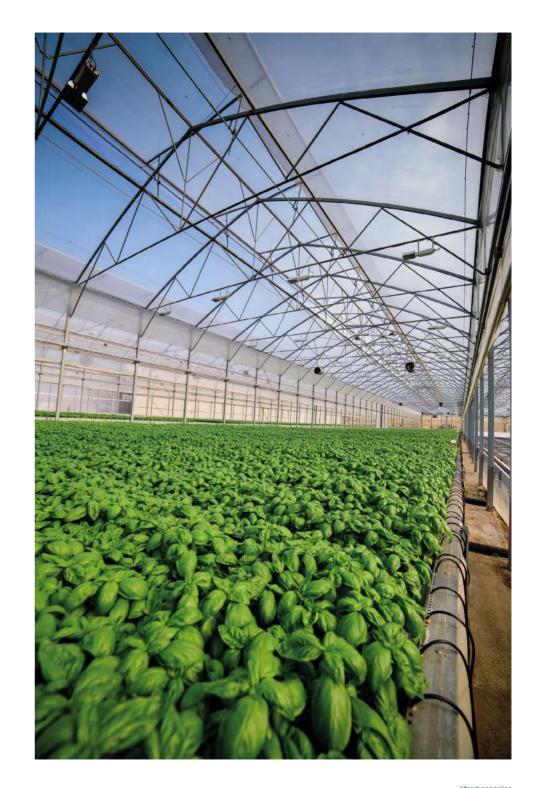

### Internationalization.

From the most traditional greenhouses to the latest vertical farming technologies, Idromeccanica Lucchini is able to offer **different solutions for every need**. Strong logistical capabilities have enabled the company to operate well beyond the territory and develop projects and installations all over the world, even in the most adverse environments for environmental and climatic conditions. With a plant-oriented greenhouse-building concept, Idromeccanica Lucchini offers **cutting-edge solutions** thanks to **prestigious collaborations** with the scientific world. The production department is

equipped with latest generation systems and machines that allow **unceasing production, made safe** by quality control. Greenhouses and plants are shipped and assembled worldwide.

On the qui vive for **environmental issues**, the company offers solutions devoted to the maximization of horticultural production both numerically and qualitatively, saving water and energy, thus reducing soil waste. Hydroponics, as well as vertical farming, represent the new frontier for crops with **low environmental impact**, minimum waste of soil and careful management of water consumption. Thanks to its strong organizational skills, Idromeccanica Lucchini has developed projects in various geographical areas such as: United States, Scandinavia, Russia, Indochina, South America, The stans, West Africa, Eastern Europe and many other territories counting over 40 countries.