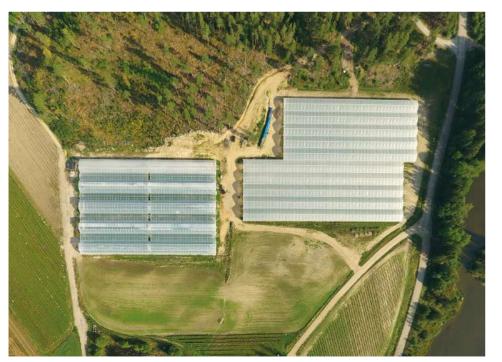

## **ABOUT US**

Forover70yearsIdromeccanica Lucchini has been designing and manufacturing covered greenhouses in plastic material for horticulture and floriculture. Paying extra attention to the needs of each customer, Idromeccanica Lucchini has developed, over time, a vast selection of products to satisfy every cultivation need, offering evergreen traditional and new technologies.

Each Idromeccanica Lucchini greenhouse is conceived and developed around the plant and its health, respecting the environment, minimizing the environmental impact.

#### Customization.

Every greenhouse designed and built by Idromeccanica Lucchini is based on two fundamental concepts: the **customer's needs** and the **plant's health**.

There are no standard jobs and the exact same solution will never be presented to two different clients. The climatic conditions, the characteristics of the individual crops, the production needs are variables that deeply affect the choice of materials, technologies and the type of installation. Idromeccanica Lucchini scrupulously scrutinize the quality and quantity of light to be administered to the plant, the most suitable tools for feeding and irrigation, mechanical or automatic climate management as well as a detailed tailored solution. The company's international experience has further expanded its horizons, overcoming a variety of different problems and welcoming new challenges each time.