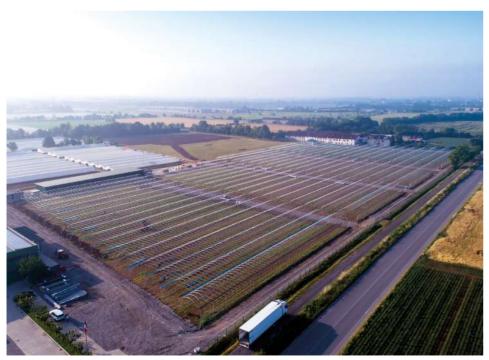

### Internationalization.

From the most traditional greenhouses to the latest vertical farming technologies, Idromeccanica Lucchini is able to offer **different solutions for every need**. Strong logistical capabilities have enabled the company to operate well beyond the territory and develop projects and installations all over the world, even in the most adverse environments for environmental and climatic conditions. With a plant-oriented greenhouse-building concept, Idromeccanica Lucchini offers **cutting-edge solutions** thanks to **prestigious collaborations** with the scientific world. The production department is

equipped with latest generation systems and machines that allow **unceasing production, made safe** by quality control. Greenhouses and plants are shipped and assembled worldwide.

On the qui vive for **environmental issues**, the company offers solutions devoted to the maximization of horticultural production both numerically and qualitatively, saving water and energy, thus reducing soil waste. Hydroponics, as well as vertical farming, represent the new frontier for crops with **low environmental impact**, minimum waste of soil and careful management of water consumption. Thanks to its strong organizational skills, Idromeccanica Lucchini has developed projects in various geographical areas such as: United States, Scandinavia, Russia, Indochina, South America, The stans, West Africa, Eastern Europe and many other territories counting over 40 countries.