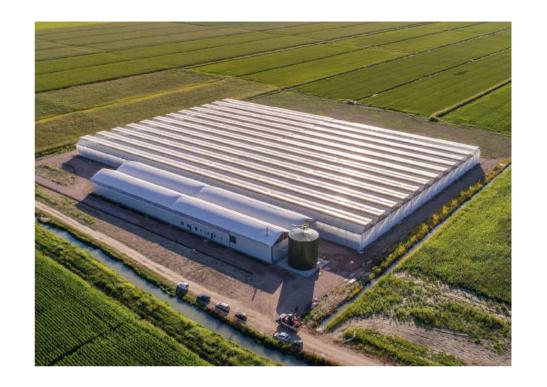

## **ABOUT US**

Forover70yearsIdromeccanica Lucchini has been designing and manufacturing covered greenhouses in plastic material for horticulture and floriculture. Paying extra attention to the needs of each customer, Idromeccanica Lucchini has developed, over time, a vast selection of products to satisfy every cultivation need, offering evergreen traditional and new technologies.

Each Idromeccanica Lucchini greenhouse is conceived and developed around the plant and its health, respecting the environment, minimizing the environmental impact.

### **DESIGNED, MANIFACTURES, INSTALLED**

Idromeccanica Lucchini **designs, manufactures, installs** and sells professional and photovoltaic greenhouses, hobby and garden greenhouses, agricultural tunnels, supplies accessories for greenhouses, greenhouse covers for mulching, aluminum profiles, aluminum pallets for plants and flowers, automatic opening systems, automatisms for greenhouses.