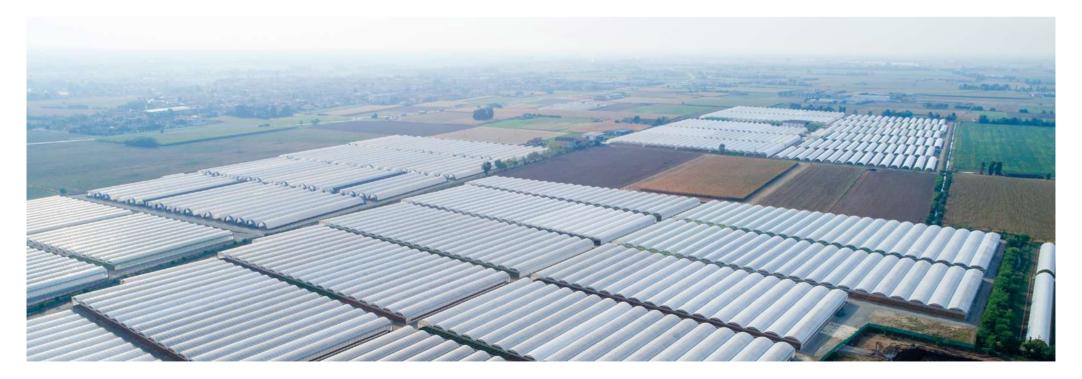

### Internationalization.

From the most traditional greenhouses to the latest vertical farming technologies, Idromeccanica Lucchini is able to offer **different solutions for every need**. Strong logistical capabilities have enabled the company to operate well beyond the territory and develop projects and installations all over the world, even in the most adverse environments for environmental and climatic conditions. With a plant-oriented greenhouse-building concept, Idromeccanica Lucchini offers **cutting-edge solutions** thanks to **prestigious collaborations** with the scientific world. The production department is

equipped with latest generation systems and machines that allow **unceasing production, made safe** by quality control. Greenhouses and plants are shipped and assembled worldwide.

On the qui vive for **environmental issues**, the company offers solutions devoted to the maximization of horticultural production both numerically and qualitatively, saving water and energy, thus reducing soil waste. Hydroponics, as well as vertical farming, represent the new frontier for crops with **low environmental impact**, minimum waste of soil and careful management of water consumption. Thanks to its strong organizational skills, Idromeccanica Lucchini has developed projects in various geographical areas such as: United States, Scandinavia, Russia, Indochina, South America, The stans, West Africa, Eastern Europe and many other territories counting over 40 countries.