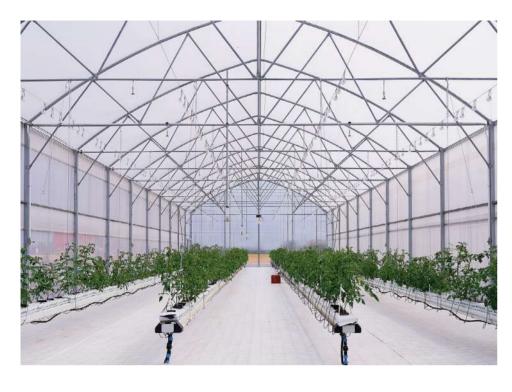

Each Idromeccanica Lucchini greenhouse is conceived and developed around the plant and its health, respecting the environment, minimizing the environmental impact.

#### Customization.

Every greenhouse designed and built by Idromeccanica Lucchini is based on two fundamental concepts: the **customer's needs** and the **plant's health**.

There are no standard jobs and the exact same solution will never be presented to two different clients. The climatic conditions, the characteristics of the individual crops, the production needs are variables that deeply affect the choice of materials, technologies and the type of installation. Idromeccanica Lucchini scrupulously scrutinize the quality and quantity of light to be administered to the plant, the most suitable tools for feeding and irrigation, mechanical or automatic climate management as well as a detailed tailored solution. The company's international experience has further expanded its horizons, overcoming a variety of different problems and welcoming new challenges each time.