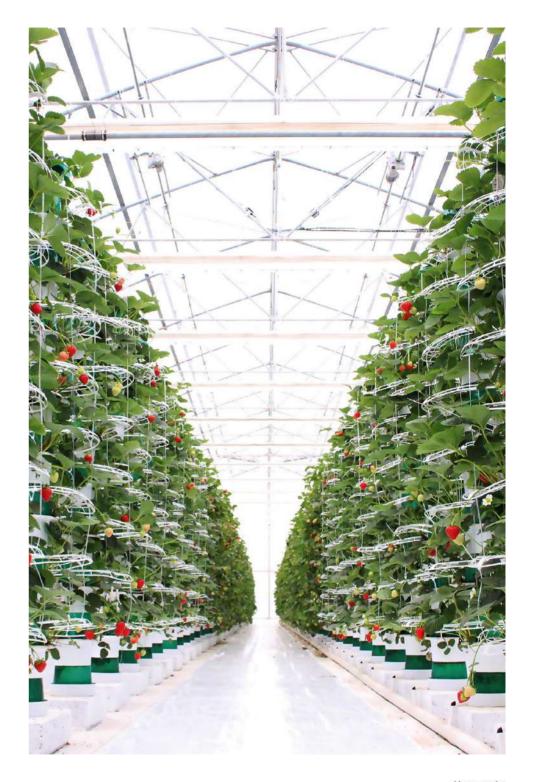

### Internationalization.

From the most traditional greenhouses to the latest vertical farming technologies, Idromeccanica Lucchini is able to offer **different solutions for every need**. Strong logistical capabilities have enabled the company to operate well beyond the territory and develop projects and installations all over the world, even in the most adverse environments for environmental and climatic conditions. With a plant-oriented greenhouse-building concept, Idromeccanica Lucchini offers **cutting-edge solutions** thanks to **prestigious collaborations** with the scientific world. The production department is

equipped with latest generation systems and machines that allow **unceasing production, made safe** by quality control. Greenhouses and plants are shipped and assembled worldwide.

On the qui vive for **environmental issues**, the company offers solutions devoted to the maximization of horticultural production both numerically and qualitatively, saving water and energy, thus reducing soil waste. Hydroponics, as well as vertical farming, represent the new frontier for crops with **low environmental impact**, minimum waste of soil and careful management of water consumption. Thanks to its strong organizational skills, Idromeccanica Lucchini has developed projects in various geographical areas such as: United States, Scandinavia, Russia, Indochina, South America, The stans, West Africa, Eastern Europe and many other territories counting over 40 countries.