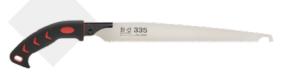

#### Fruit Tree Saw H-335

| Model         | Size            | Pitch       |
|---------------|-----------------|-------------|
| H-335         | 335mm           | 2,8mm       |
| Cutting width | blade thickness | Packing     |
| 1.13mm        | 0.7mm           | 10case × 10 |