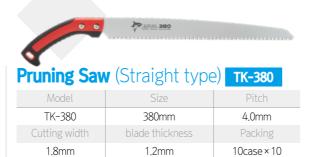

#### Pruning Saw (Straight type) TK-350

| Model         | Size            | Pitch       |
|---------------|-----------------|-------------|
| TK-350        | 350mm           | 4.0mm       |
| Cutting width | blade thickness | Packing     |
| 1.55mm        | 1.1mm           | 10case × 10 |