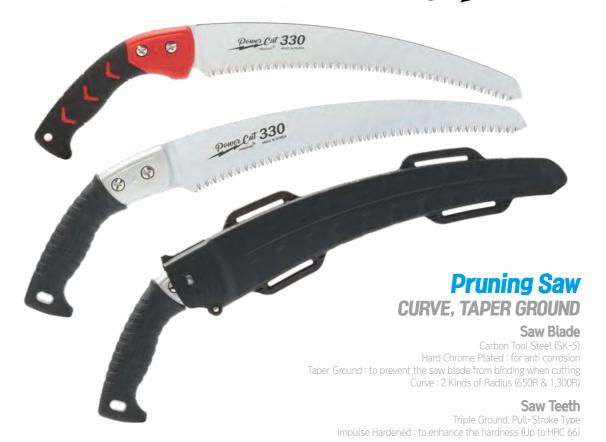

#### Pruning Saw (Curved type)

| TC-330  | 650R                        |
|---------|-----------------------------|
| Size    | 270 / 300 / 330 / 360 / 380 |
| Feature | 650R. Taper ground          |

#### **Pruning Saw** (Curved type)

| TD-330  | 1,300R                      |
|---------|-----------------------------|
| Size    | 270 / 300 / 330 / 360 / 380 |
| Feature | 1.300R. Taper ground        |

#### **Pruning Saw** (Curved type)

| TC-380A | 650R                        |
|---------|-----------------------------|
| Size    | 270 / 300 / 330 / 360 / 380 |
| Feature | Aluminum Die-Casting Handle |