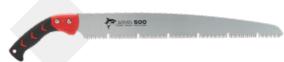

|               | - (             |             |
|---------------|-----------------|-------------|
| No            | Size            | Pitch       |
| TKU-500       | 500mm           | 5.0mm       |
| Cutting width | blade thickness | Packing     |
| 1.9mm         | 1.2mm           | 10case × 10 |