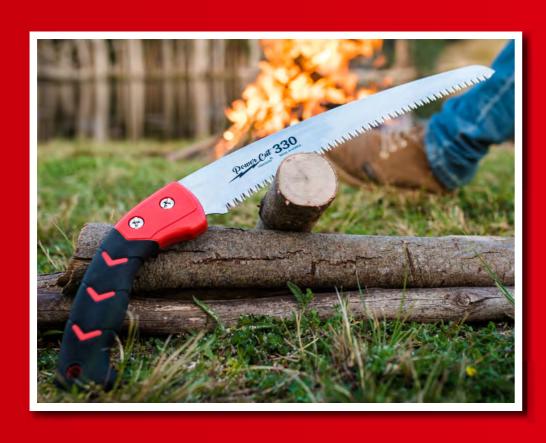

- Multi-Purpose Shears
- Pruning Shears
- Hedge Shears
- Lopping Shears

- Pruning Saw
- Fruit Tree Saw
- Folding Saw
- Pipe Saw



Edition. **2022** 







F +82 53 382 8181

E hws8300@naver.com

H www.hwashinmetal.co.kr

A 31, Geomdan-ro 31-gil, Buk-gu, Daegu, Republic of Korea





## WELCOME



Since our foundation in 1983, we have manufactured various types of cutting tools from multi-purpose scissors, pruners to fruit shears, floral scissors, garden shears and lopping shears. We have grown steadily in Korea with raising our competitiveness, which is based on outstanding product quality and thorough after service, and now it is commonly acknowledged that we are at the top position in Korea as scissors company with our technology and productivity.

We have signed an agreement with Agricultural Research & Extension Services, which is a Korean government-affiliated organization. Through cooperating with them, we developed various kinds