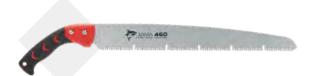

#### Pruning Saw (Straight type) TKU-460

| Model         | Size            | Pitch       |
|---------------|-----------------|-------------|
| TKU-460       | 460mm           | 5.0mm       |
| Cutting width | blade thickness | Packing     |
| 1.9mm         | 1.2mm           | 10case × 10 |