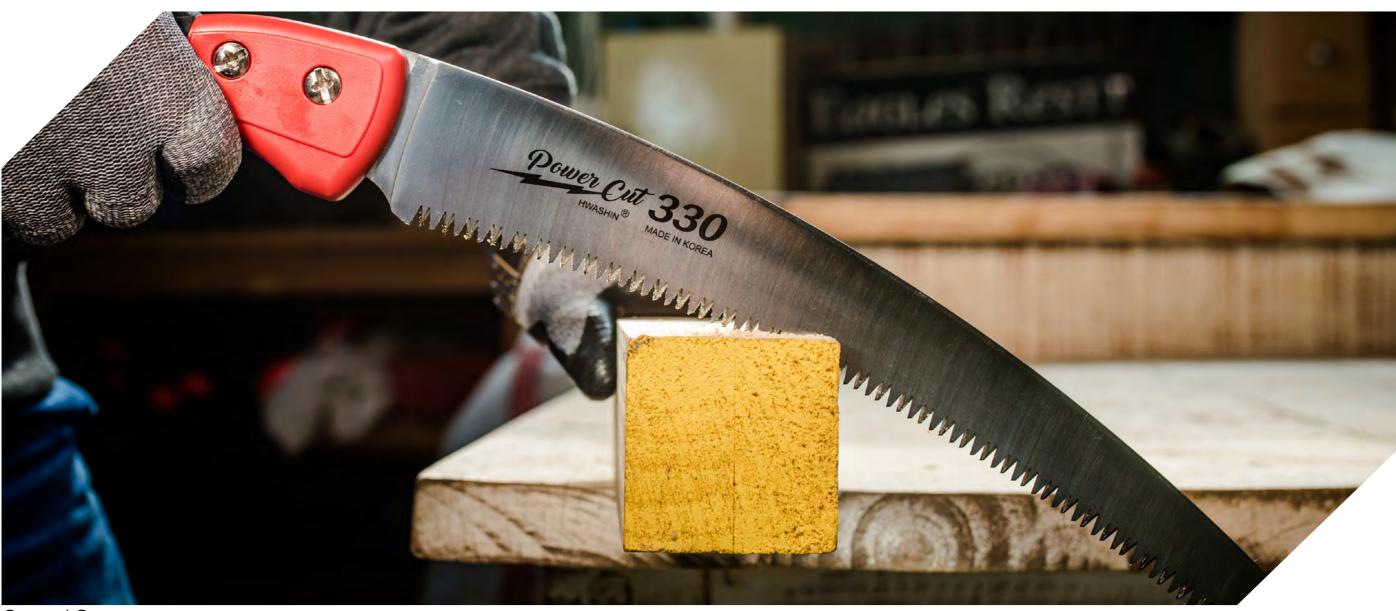

## Power Cut

#### Pruning Saw (Curved type)

| TC-330  | 650R                        |
|---------|-----------------------------|
| Size    | 270 / 300 / 330 / 360 / 380 |
| Feature | 650R. Taper ground          |

#### **Pruning Saw** (Curved type)

| TD-330  | 1,300R                      |
|---------|-----------------------------|
| Size    | 270 / 300 / 330 / 360 / 380 |
| Feature | 1.300R. Taper ground        |

#### **Pruning Saw** (Curved type)

| TC-380A | 650R                        |
|---------|-----------------------------|
| Size    | 270 / 300 / 330 / 360 / 380 |
| Feature | Aluminum Die-Casting Handle |