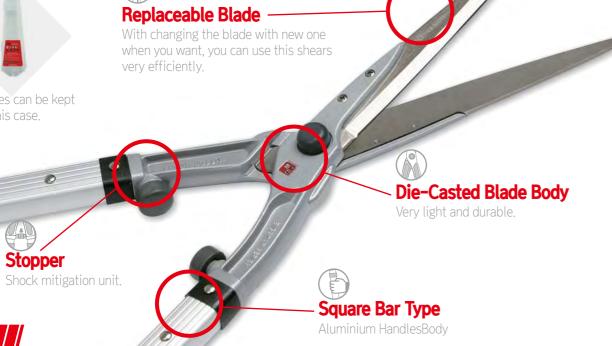

Hedge Shears **K-1100** 

#### **Hedge Shears(K-1100/K-1100S)**

The blades can be kept safe in this case.

16 / /

#### Hedge Shears(Replaceble Blade) K-1100

Usage landscape garden branch

| Model   | Blade Length | Whole Length | Weight | Packing   |
|---------|--------------|--------------|--------|-----------|
| K-1100  | 180mm        | 770mm        | 860g   | 10ea×4BOX |
| K-1100S | 155mm        | 630mm        | 780g   | 10ea×4BOX |

Cutting Ability: Possible to cut a green wood less than **10mm** thick.