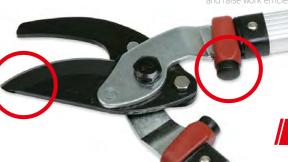

Feature: Patented technology which prevents slipping when cutting a round object such as branches leads to the better work efficiency and cutting force.

Feature: Patented technology which prevents slipping when cutting a round object such as branches leads to the better work efficiency and cutting force.

Pruning Shears (Automatic Safety Lock) **S-880** 