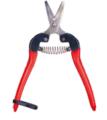

#### Multi-Purpose Shears(Non-slip) P-800

| Usage wire | rope pipe    | hose wire no | etting box r | ubber leather |
|------------|--------------|--------------|--------------|---------------|
| Model      | Blade Length | Whole Length | Weight       | Packing       |
| P-800      | 55mm         | 200mm        | 146g         | 10ea × 20BOX  |

Feature: Patented technology which prevents slipping when cutting a round object such as branches leads to the better work efficiency and cutting force.