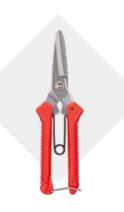

#### Multi-Purpose Shears(Non-slip) P-800

| Usage wire | rope pipe    | hose wire no | etting box r | ubber leather |
|------------|--------------|--------------|--------------|---------------|
| Model      | Blade Length | Whole Length | Weight       | Packing       |
| P-800      | 55mm         | 200mm        | 146g         | 10ea × 20BOX  |

Feature: Patented technology which prevents slipping when cutting a round object such as branches leads to the better work efficiency and cutting force.