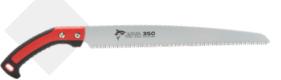

#### Pruning Saw (Straight type) TK-350

| Model         | Size            | Pitch       |
|---------------|-----------------|-------------|
| TK-350        | 350mm           | 4.0mm       |
| Cutting width | blade thickness | Packing     |
| 1.55mm        | 1.1mm           | 10case × 10 |