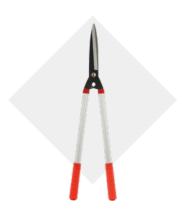

#### Hedge Shears(Replaceble Blade) K-1100

Usage landscape garden branch

| Model   | Blade Length | Whole Length | Weight | Packing   |
|---------|--------------|--------------|--------|-----------|
| K-1100  | 180mm        | 770mm        | 860g   | 10ea×4BOX |
| K-1100S | 155mm        | 630mm        | 780g   | 10ea×4BOX |

Cutting Ability: Possible to cut a green wood less than **10mm** thick.