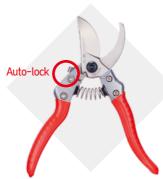

Feature: Patented technology which prevents slipping when cutting a round object such as branches leads to the better work efficiency and cutting force.

Pruning Shears (Automatic Safety Lock) **S-880** 

#### Pruning Shears (Automatic safety lock) S-880

Usage Tree branch

| Model | Blade Length | Whole Length | Weight | Packing    |
|-------|--------------|--------------|--------|------------|
| S-880 | 55mm         | 210mm        | 210g   | 10ea×20BOX |

Feature: Electroless nickel plating,

Garden Scissors P-330

| Usage horticulture    | nandicraft leather |
|-----------------------|--------------------|
| Blade Length          | Whole Length       |
| 55mm                  | 185mm              |
| Weight                | Packing            |
| 137g                  | 10ea × 20BOX       |
| Enatura : Electroloci | nickal plating     |