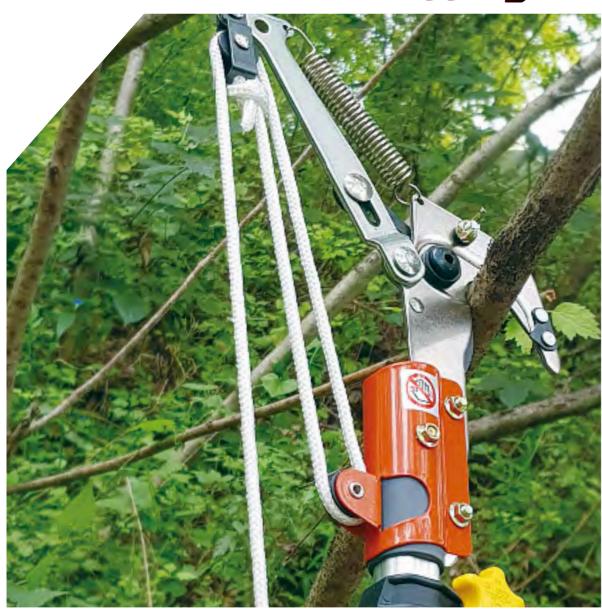

#### Long Reach Pruners(rope) S-400

Usage landscape garden branch

S-400

S-410

1.44~3.6M

1.24~3M

Feature: The blades are plated by electroless nickel, which helps to prevent corrosion well. By lightening its weight for the entire length, we can get good work effectiveness.

#### Long Reach Pruners(rope) S-430

saw separately

| age landscape ga | rden branch  |        | 360mm    |
|------------------|--------------|--------|----------|
| Model            | Whole Length | Weight | Packing  |
| S-430            | 1.26~3M      | 1.76kg | 6ea×2BOX |
| S-440            | 1.60~4M      | 2.04kg | 6ea×2BOX |
| S-450            | 1.94~5M      | 2,32kg | 6ea×1BOX |
| S-460            | 2.27~6M      | 2.64kg | 6ea×1BOX |

Feature: The blades are plated by electroless nickel, which helps to prevent corrosion well. By lightening its weight for the entire length, we can get good work effectiveness.