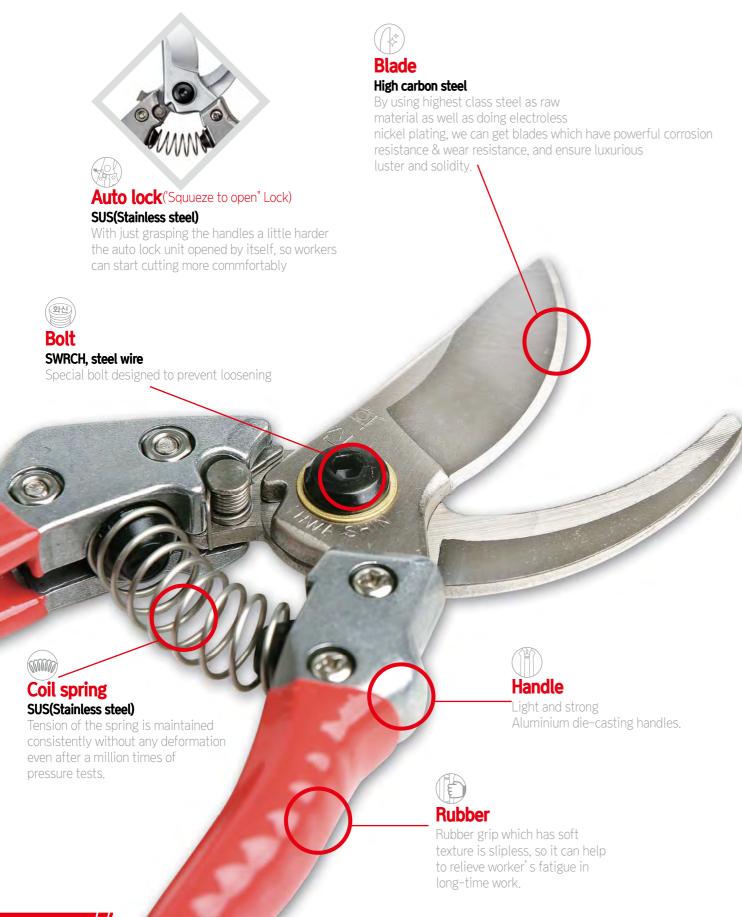

Feature: Corrosion resistance & wear resistance are improved by eco-friendly electroless nickel plating on which any heavy metal is not found at all.

Feature: Patented technology which prevents slipping when cutting a round object such as branches leads to the better work efficiency and cutting force.

Feature: The blades are plated by electroless nickel, which helps to prevent corrosion well. By lightening its weight for the entire length, we can get good work effectiveness.