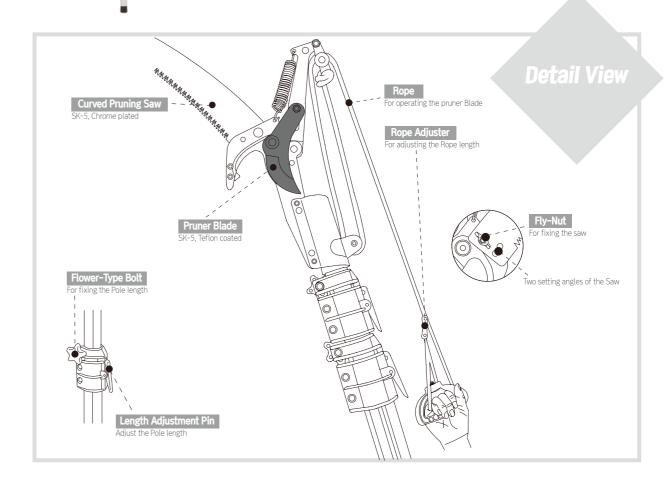

#### Long Reach Pruners(rope) S-430

saw separately

| age landscape ga | rden branch  |        | 360mm    |
|------------------|--------------|--------|----------|
| Model            | Whole Length | Weight | Packing  |
| S-430            | 1.26~3M      | 1.76kg | 6ea×2BOX |
| S-440            | 1.60~4M      | 2.04kg | 6ea×2BOX |
| S-450            | 1.94~5M      | 2,32kg | 6ea×1BOX |
| S-460            | 2.27~6M      | 2.64kg | 6ea×1BOX |

Feature: The blades are plated by electroless nickel, which helps to prevent corrosion well. By lightening its weight for the entire length, we can get good work effectiveness.