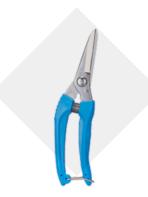

#### Pruning Shears S-250

Usage Tree branch

| S-250 | 50mm         | 195mm        | 180g   | 10ea × 20BOX |
|-------|--------------|--------------|--------|--------------|
| Model | Blade Length | Whole Length | Weight | Packing      |

Feature: Electroless nickel plating,