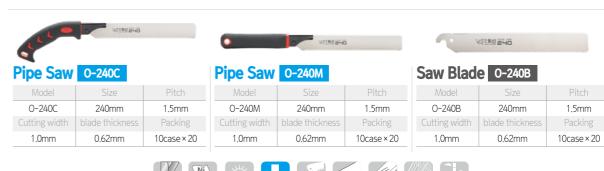

Fruit tree saw / Woodworking saw / Pipe saw / Compatible with other companies' products

| Comp   | ass Saw | C-210 | C-210B        |                 |             |
|--------|---------|-------|---------------|-----------------|-------------|
| Model  | Size    | Pitch | Cutting width | blade thickness | Packing     |
| C-210  | 210mm   | 1.7mm | 1,25mm        | 1.1mm           | 10case × 20 |
| C-210B | 210mm   | 1.7mm | 1.25mm        | 1.1mm           | -           |