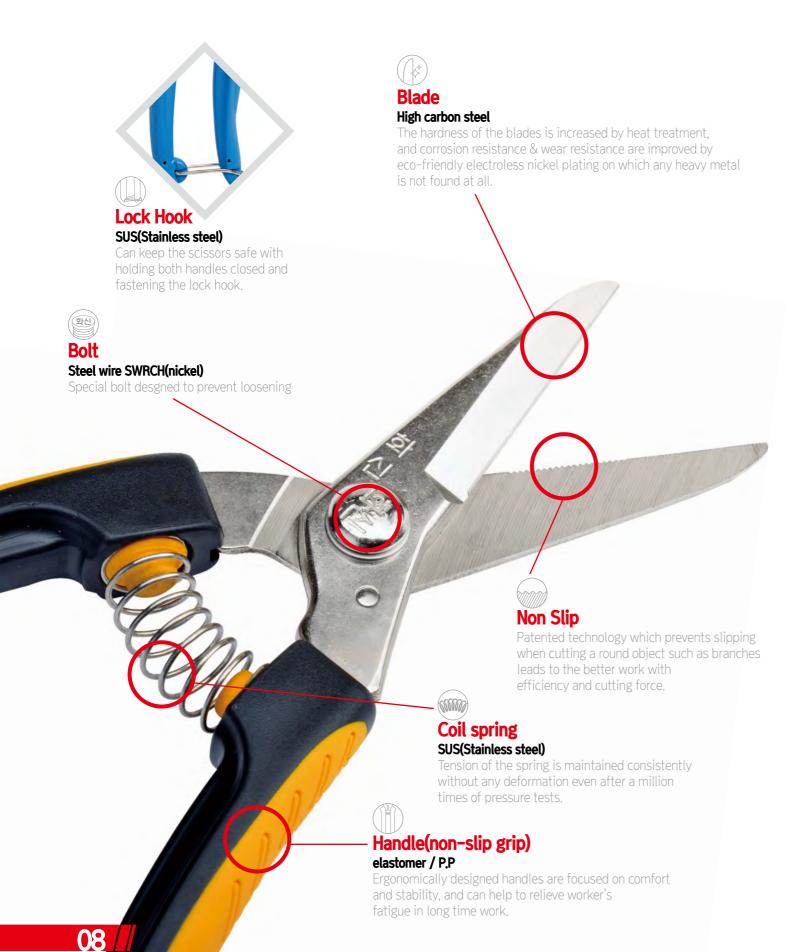

Feature: Corrosion resistance & wear resistance are improved by eco-friendly electroless nickel plating on which any heavy metal is not found at all.

Feature: Patented technology which prevents slipping when cutting a round object such as branches leads to the better work efficiency and cutting force.

Feature: Patented technology which prevents slipping when cutting a round object such as branches leads to the better work efficiency and cutting force.

Pruning Shears (Automatic Safety Lock) **S-880** 