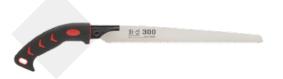

## Saw Blade Z-265B Z-300B Z-330B

| L L051 |       | L 330B  |               |                 |           |
|--------|-------|---------|---------------|-----------------|-----------|
| Model  | Size  | Pitch   | Cutting width | blade thickness | Packing   |
| Z-265B | 265mm | 1.75mm  | 0.95mm        | 0.62mm          | 24PP × 10 |
| Z-300B | 300mm | 2.15mm  | 1.1mm         | 0.7mm           | 24PP × 10 |
| Z-330B | 330mm | 2.725mm | 1.35mm        | 0.9mm           | 24PP × 10 |