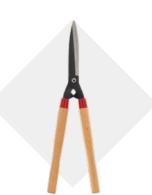

#### Hedge Shears K-550

Usage landscape garden branch

| Model | Blade Length | Whole Length | Weight | Packing   |
|-------|--------------|--------------|--------|-----------|
| K-500 | 145mm        | 550mm        | 660g   | 10ea×4BOX |
| K-520 | 145mm        | 680mm        | 760g   | 10ea×4BOX |
| K-550 | 170mm        | 670mm        | 760g   | 10ea×4BOX |
| K-560 | 190mm        | 540mm        | 760g   | 10ea×4BOX |
| K-570 | 190mm        | 640mm        | 820g   | 10ea×4BOX |

Feature: The blades are plated by electroless nickel, which helps to prevent corrosion well. By lightening its weight for the entire length, we can get good work effectiveness.