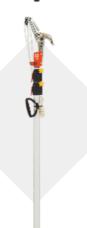

#### Long Reach Pruners(rope) S-400

Usage landscape garden branch

S-400

S-410

1.44~3.6M

1.24~3M

Feature: The blades are plated by electroless nickel, which helps to prevent corrosion well. By lightening its weight for the entire length, we can get good work effectiveness.

#### Long Reach Pruners(rope) S-430

saw separately

| age landscape ga | rden branch  |        | 360mm    |
|------------------|--------------|--------|----------|
| Model            | Whole Length | Weight | Packing  |
| S-430            | 1.26~3M      | 1.76kg | 6ea×2BOX |
| S-440            | 1.60~4M      | 2.04kg | 6ea×2BOX |
| S-450            | 1.94~5M      | 2,32kg | 6ea×1BOX |
| S-460            | 2.27~6M      | 2.64kg | 6ea×1BOX |

Feature: The blades are plated by electroless nickel, which helps to prevent corrosion well. By lightening its weight for the entire length, we can get good work effectiveness.