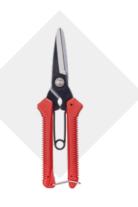

#### Multi-Purpose Shears(Non-slip) P-810

| Usage wire | rope pipe    | e hose wire n | etting box | rubber leather |
|------------|--------------|---------------|------------|----------------|
| Model      | Blade Length | Whole Length  | Weight     | Packing        |
| P-810      | 47mm         | 190mm         | 146g       | 10ea × 20BOX   |

Feature: Patented technology which prevents slipping when cutting a round object such as branches leads to the better work efficiency and cutting force.

Pruning Shears (Automatic Safety Lock) **S-880** 