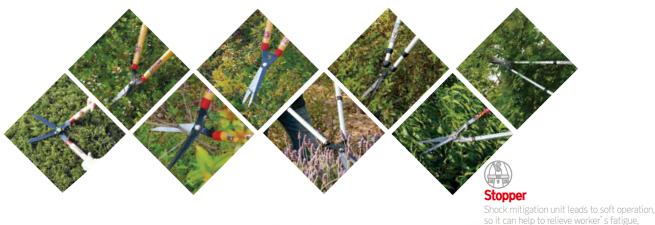

#### The blades are made of carbon tool steel, and special heat treatment & grinding are done.

so they have good durability.

Long Reach Pruners **S-430** 

#### Long Reach Pruners(rope) S-400

Usage landscape garden branch

S-400

S-410

1.44~3.6M

1.24~3M

Feature: The blades are plated by electroless nickel, which helps to prevent corrosion well. By lightening its weight for the entire length, we can get good work effectiveness.

#### Long Reach Pruners(rope) S-430

saw separately

| age landscape ga | rden branch  |        | 360mm    |
|------------------|--------------|--------|----------|
| Model            | Whole Length | Weight | Packing  |
| S-430            | 1.26~3M      | 1.76kg | 6ea×2BOX |
| S-440            | 1.60~4M      | 2.04kg | 6ea×2BOX |
| S-450            | 1.94~5M      | 2,32kg | 6ea×1BOX |
| S-460            | 2.27~6M      | 2.64kg | 6ea×1BOX |

Feature: The blades are plated by electroless nickel, which helps to prevent corrosion well. By lightening its weight for the entire length, we can get good work effectiveness.