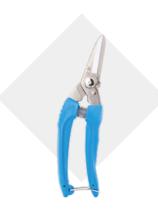

#### Pruning Shears S-200

Usage Tree branch

| Model | Blade Length | Whole Length | Weight | Packing    |
|-------|--------------|--------------|--------|------------|
| S-200 | 50mm         | 195mm        | 180g   | 10ea×20BOX |

Feature: Electroless nickel plating,