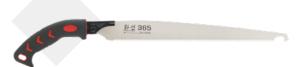

#### Fruit Tree Saw H-365

| Model         | Size            | Pitch       |
|---------------|-----------------|-------------|
| H-365         | 365mm           | 2.8mm       |
| Cutting width | blade thickness | Packing     |
| 1.23mm        | 0.8mm           | 10case × 12 |