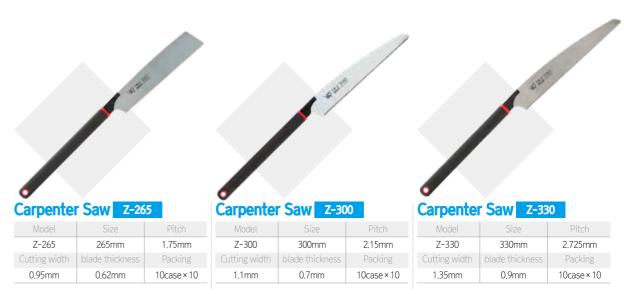

## Saw Blade Z-265B Z-300B Z-330B

| L L051 |       | L 330B  |               |                 |           |
|--------|-------|---------|---------------|-----------------|-----------|
| Model  | Size  | Pitch   | Cutting width | blade thickness | Packing   |
| Z-265B | 265mm | 1.75mm  | 0.95mm        | 0.62mm          | 24PP × 10 |
| Z-300B | 300mm | 2.15mm  | 1.1mm         | 0.7mm           | 24PP × 10 |
| Z-330B | 330mm | 2.725mm | 1.35mm        | 0.9mm           | 24PP × 10 |