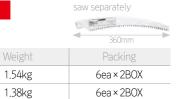

#### Long Reach Pruners(rope) S-430

saw separately

| age landscape ga | rden branch  |        | 360mm    |
|------------------|--------------|--------|----------|
| Model            | Whole Length | Weight | Packing  |
| S-430            | 1.26~3M      | 1.76kg | 6ea×2BOX |
| S-440            | 1.60~4M      | 2.04kg | 6ea×2BOX |
| S-450            | 1.94~5M      | 2,32kg | 6ea×1BOX |
| S-460            | 2.27~6M      | 2.64kg | 6ea×1BOX |