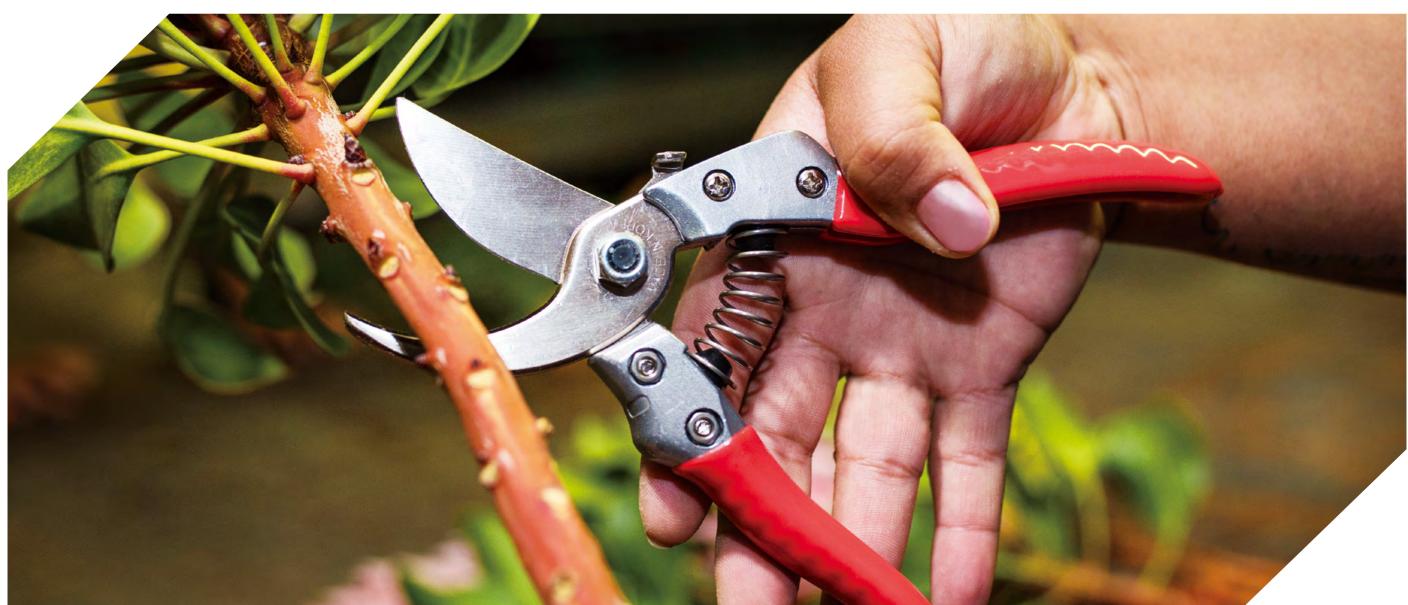

Feature: Patented technology which prevents slipping when cutting a round object such as branches leads to the better work efficiency and cutting force.

Feature: Patented technology which prevents slipping when cutting a round object such as branches leads to the better work efficiency and cutting force.

Pruning Shears (Automatic Safety Lock) **S-880** 