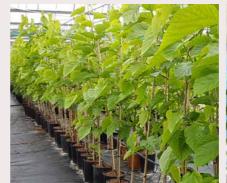

#### Packing process

Each one of the plants gets the best treatment before shipping. After harvesting the plants from the field they are washed in our new washing machine with special attention given to the root system. All plants and roots are treated to prevent root problems. This is followed by grading to specification and packing.

The smaller plants are packed in boxes and kept in cold storage at 2 degrees Celsius until shipping. The bigger plants are stored after grading in sand outdoors and just before shipment they are washed again and covered with plastic bags.