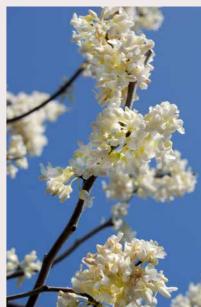

# Cercis

| Variety                   | USA<br>hardiness<br>zone | Patent/PBR          | Description                                                                                    | Input<br>material for<br>bushes | Input material for top grafted trees | Input<br>material<br>for trees |
|---------------------------|--------------------------|---------------------|------------------------------------------------------------------------------------------------|---------------------------------|--------------------------------------|--------------------------------|
| Pendula form              |                          |                     |                                                                                                |                                 |                                      |                                |
| Cascading Hearts          | 4                        | PP:18528            | Pendula Cercis with smaller leaves and internodes than Lavender Twist with pink flowers        |                                 | •                                    | •                              |
| Golden Falls® <b>NEW</b>  | 5                        | US & EU Applied     | Pendula form with Pink flowers. Yellow leaves turn green as they mature.                       |                                 | •                                    | •                              |
| Lavender Twist ™ 'covey'  | 4                        | PP:10328            | Weeping canadensis green leaves with pink flowers no apical dominance, not available for USA   |                                 | •                                    | •                              |
| Ruby Falls                | 5                        | PP22097/EU36252     | Pendula red leaved variety with pink flowers.                                                  |                                 | •                                    | •                              |
| Traveller                 | 6                        |                     | Weeping glossy green leaves, pink flowers as covey                                             |                                 | •                                    | •                              |
| Vanilla Twist             | 4                        | PP22744/EU45573     | Weeping Canadensis with green leaves and white flowers no apical dominance                     |                                 | •                                    | •                              |
| Whitewater                | 6                        | PP.23998            | Weeping canadensis with variegated leaves and pink flowers.                                    |                                 | •                                    | •                              |
| Prolific flowering        |                          |                     |                                                                                                |                                 |                                      |                                |
| Avondale                  | 6                        |                     | Shrub or small tree with many purple/pink flowers                                              | •                               | •                                    | •                              |
| Don Egolf                 | 6                        |                     | Slow growing and seedless compact variety with vivid rose/mauve flowers in early spring        | •                               | •                                    | •                              |
| Merlot                    | 6                        | PP.22297            | Red glossy leaves and pink flowers.                                                            | •                               | •                                    | •                              |
| Oklahoma                  | 5                        |                     | Shiny green leaves with reddish hint, bright dark pink flowers                                 | •                               | •                                    | •                              |
| Shirobana                 | 6                        |                     | Prolific white flowers                                                                         | •                               | •                                    | •                              |
| Texas White               | 5                        |                     | Very shiny green leaves, many white flowers                                                    | •                               | •                                    | •                              |
| Special foliage and flowe | ring                     |                     |                                                                                                |                                 |                                      |                                |
| Ace of Hearts             | 4                        | PP:17161/EU:24750   | Very compact green leaves in the shape of Ace, pink flowers                                    | •                               | •                                    | •                              |
| Alley cat                 | 5                        |                     | Dark pink flowers white and green variegated foliage                                           | •                               |                                      | •                              |
| Appalachia Red            | 4                        |                     | Most near to red coloured flowers of any Cercis                                                | •                               |                                      | •                              |
| Carolina Sweetheart ™     | 5                        | PP27712/PBR Applied | Attractive variegated foliage rich maroon leaves becoming green with white margins             | •                               |                                      | •                              |
| Flame Thrower® NEW        | 5                        | US & EU Applied     | Unique bicolor Cercis. burgundy red leaves which change to yellow/orange as they mature.       | •                               |                                      | •                              |
| Forest Pansy              | 4                        |                     | Dark red leaves with few pink flowers                                                          | •                               |                                      | •                              |
| Hearts of Gold            | 5                        | PP:10328/EU:24751   | Lavender purple bloom, new leaves emerge yellow with reddish tinge, turn gold, mature to green | •                               |                                      | •                              |
| Little Woody              | 4                        | PP15854/EU.24749    | Compact ruffled green leaves with purple tints on new growth, pink flowers                     | •                               |                                      | •                              |
| Pauline Lily              | 4                        |                     | Pale green leaves, with pastel pink flowers                                                    | •                               |                                      | •                              |
| Pink Pom Pom              | 6                        | PPAF                | Double Flowered Cercis                                                                         | •                               |                                      | •                              |
| The Rising Sun ™ *        | 5                        | PP.21451            | Burnt orange/yellow leaf colour and pink flowers                                               | •                               |                                      | •                              |
| Siliquastrum              |                          | ,                   |                                                                                                |                                 |                                      |                                |
| Bodnant                   | 6                        |                     | Special selection with large, dark pink flowers                                                | •                               |                                      | •                              |
| White Swan                | 6                        |                     | White flowers                                                                                  | •                               |                                      | •                              |