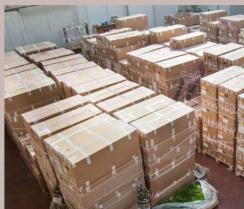

The smaller plants are packed in boxes and kept in cold storage at 2 degrees Celsius until shipping. The bigger plants are stored after grading in sand outdoors and just before shipment they are washed again and covered with plastic bags.

#### Delivery

The plants are packed into reefer containers at 2 degrees Celsius and it is usual for them to take approximately 10-14 days to get to our customers. The arrival of containers is mainly between week 4 and week 11 With all our plants we comply fully to the North American and European import laws. Please note that in USA the following plants have to go through a quarantine period: Acer, Hibiscus, Ficus Morus and Punica. The import of grasses is not allowed into the USA.

1 Root washing machine

4 Campsis packing

8 Boxes in cold storage

5 Albizia bundles

9 Boxes ready for shipment

2 Hibiscus Packing

3 Campsis bundles

6 Trees ready for shipment