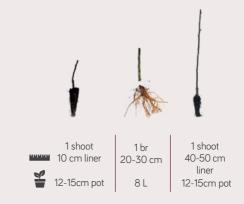

### **Symbols**

1. HA - grafting height in centimeters

2. R.C. - Rooted cutting

3. 1/2/3 br. - number of branches

4. Sizes in cm

Recommended pot size

|          |         |         |                      |           | W.        |
|----------|---------|---------|----------------------|-----------|-----------|
|          | 1 shoot | 1 shoot | 1 shoot<br>100-120cm | 1 shoot   | 1 shoot   |
| 11111111 | 20-40cm | 60-80cm | 100-120cm            | 120-150cm | 180-200cr |
| 7        | 3-5 L   | 3-5 L   | 10+ L                | 10+ L     | 40+ L     |
|          |         |         |                      |           |           |