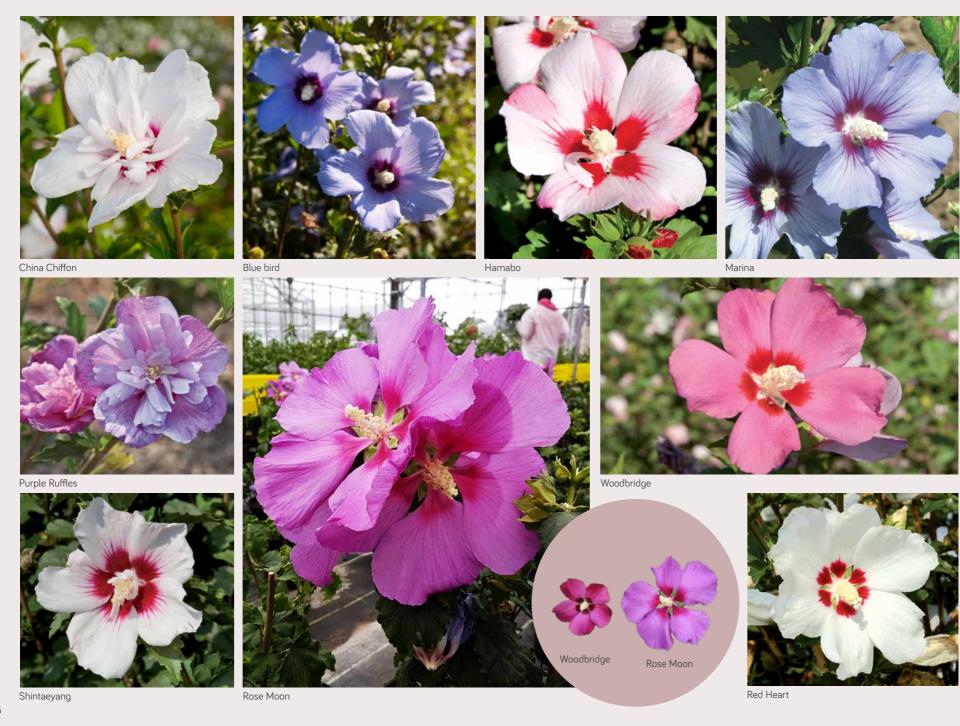

# Hibiscus syriacus

| Variety                                         | USA<br>hardiness zone | Patent/PBR  | Description                                          | Input material for bushes | Input material for top grafted trees |
|-------------------------------------------------|-----------------------|-------------|------------------------------------------------------|---------------------------|--------------------------------------|
| Chiffon series                                  |                       |             |                                                      |                           |                                      |
| Blue Chiffon 'Notwood3'PBR                      | 6                     | EU. 25272   | Blue semi double blooms                              | •                         | •                                    |
| Lavender Chiffon 'Notwoodone'PBR                | 6                     | EU.6674     | Purple semi double blooms                            | •                         | •                                    |
| Magenta Chiffon ('Rwoods5'PBR)                  | 6                     | EU.46776    | Reddish pink flowers lots of slightls ruffled petals | •                         | •                                    |
| Pink Chiffon 'Jwnwood4'PBR                      | 6                     | EU. 37693   | Pink semi double blooms                              | •                         | •                                    |
| Starburst Chiffon 'Rwoods6'PBR'                 | 6                     | EU20163042  | Large pink and white flowers.                        | •                         | •                                    |
| White Chiffon 'Notwoodtwo'PBR                   | 6                     | EU.6675     | White semi double blooms                             | •                         | •                                    |
| Semi double flowers                             |                       |             |                                                      |                           |                                      |
| China Chiffon                                   | 6                     | EU.15754    | White semi double nice flowers                       | •                         | •                                    |
| Purple Ruffle                                   | 6                     |             | Purple semi double blooms                            | •                         | •                                    |
| Shintaeyang                                     | 6                     |             | Huge white flowers with a maroon eye                 | •                         | •                                    |
| Classical single flowers                        |                       |             |                                                      |                           |                                      |
| Blue Bird                                       | 6                     |             | Blue flowers                                         | •                         | •                                    |
| Hamabo                                          | 6                     |             | White and pink flowers                               | •                         | •                                    |
| Marina                                          | 6                     |             | Blue flowers                                         | •                         | •                                    |
| Red Heart                                       | 6                     |             | White flowers with red eye                           | •                         | •                                    |
| Hibiscus Walberton's® Rose Moon<br>(WALHIROSMO) | 6                     | EU.20151185 | Large pink flowers with dark centre                  | •                         | •                                    |
| Woodbridge                                      | 6                     |             | Pink flowers                                         | •                         | •                                    |
| Triploids                                       |                       |             |                                                      |                           |                                      |
| Aphrodite                                       | 6                     |             | Deep rose pink, showy deep red eye                   | •                         | •                                    |
| Diana                                           | 6                     |             | Pure white flowers                                   | •                         | •                                    |
| Helene                                          | 6                     |             | Pure white with deep reddish-purple eye              | •                         | •                                    |
| Double flowers                                  |                       |             |                                                      |                           |                                      |
| Ardens                                          | 6                     |             | Double deep purple flowers                           | •                         | •                                    |
| Duc de Brabant                                  | 6                     |             | Double deep pink flowers                             | •                         | •                                    |
| Freedom                                         | 6                     |             | Semi double to double dusky coral-red flowers        | •                         | •                                    |
| Lady Stanley                                    | 6                     |             | Double white flowers with red center                 | •                         | •                                    |
| Double flowers                                  |                       |             |                                                      |                           |                                      |
| Purpureus Variegatus                            | 6                     |             | Variegated leaves: green, yellow, white              | •                         | •                                    |