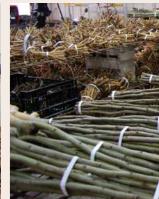

#### Packing process

Each one of the plants gets the best treatment before shipping. After harvesting the plants from the field they are washed in our new washing machine with special attention given to the root system. All plants and roots are treated to prevent root problems. This is followed by grading to specification and packing.

The smaller plants are packed in boxes and kept in cold storage at 2 degrees Celsius until shipping. The bigger plants are stored after grading in sand outdoors and just before shipment they are washed again and covered with plastic bags.

1 Root washing machine

4 Campsis packing

8 Boxes in cold storage

5 Albizia bundles

9 Boxes ready for shipment

2 Hibiscus Packing

3 Campsis bundles

6 Trees ready for shipment