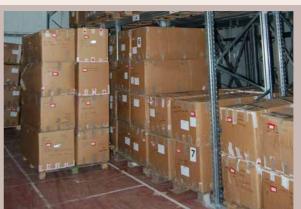

The smaller plants are packed in boxes and kept in cold storage at 2 degrees Celsius until shipping. The bigger plants are stored after grading in sand outdoors and just before shipment they are washed again and covered with plastic bags.

#### Delivery

The plants are packed into reefer containers at 2 degrees Celsius and it is usual for them to take approximately 10-14 days to get to our customers. The arrival of containers is mainly between week 4 and week 11 With all our plants we comply fully to the North American and European import laws. Please note that in USA the following plants have to go through a quarantine period: Acer, Hibiscus, Ficus Morus and Punica. The import of grasses is not allowed into the USA.

1 Root washing machine

4 Campsis packing

8 Boxes in cold storage

5 Albizia bundles

9 Boxes ready for shipment

2 Hibiscus Packing

3 Campsis bundles

6 Trees ready for shipment