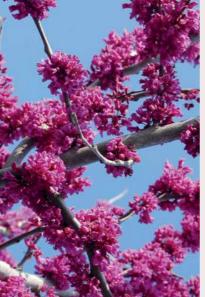

# Cercis

| Variety                   | USA<br>hardiness<br>zone | Patent/PBR          | Description                                                                                    | Input<br>material for<br>bushes | Input material for top grafted trees | Input<br>material<br>for trees |
|---------------------------|--------------------------|---------------------|------------------------------------------------------------------------------------------------|---------------------------------|--------------------------------------|--------------------------------|
| Pendula form              |                          |                     |                                                                                                |                                 |                                      |                                |
| Cascading Hearts          | 4                        | PP:18528            | Pendula Cercis with smaller leaves and internodes than Lavender Twist with pink flowers        |                                 | •                                    | •                              |
| Golden Falls® <b>NEW</b>  | 5                        | US & EU Applied     | Pendula form with Pink flowers. Yellow leaves turn green as they mature.                       |                                 | •                                    | •                              |
| Lavender Twist ™ 'covey'  | 4                        | PP:10328            | Weeping canadensis green leaves with pink flowers no apical dominance, not available for USA   |                                 | •                                    | •                              |
| Ruby Falls                | 5                        | PP22097/EU36252     | Pendula red leaved variety with pink flowers.                                                  |                                 | •                                    | •                              |
| Traveller                 | 6                        |                     | Weeping glossy green leaves, pink flowers as covey                                             |                                 | •                                    | •                              |
| Vanilla Twist             | 4                        | PP22744/EU45573     | Weeping Canadensis with green leaves and white flowers no apical dominance                     |                                 | •                                    | •                              |
| Whitewater                | 6                        | PP.23998            | Weeping canadensis with variegated leaves and pink flowers.                                    |                                 | •                                    | •                              |
| Prolific flowering        |                          |                     |                                                                                                |                                 |                                      |                                |
| Avondale                  | 6                        |                     | Shrub or small tree with many purple/pink flowers                                              | •                               | •                                    | •                              |
| Don Egolf                 | 6                        |                     | Slow growing and seedless compact variety with vivid rose/mauve flowers in early spring        | •                               | •                                    | •                              |
| Merlot                    | 6                        | PP.22297            | Red glossy leaves and pink flowers.                                                            | •                               | •                                    | •                              |
| Oklahoma                  | 5                        |                     | Shiny green leaves with reddish hint, bright dark pink flowers                                 | •                               | •                                    | •                              |
| Shirobana                 | 6                        |                     | Prolific white flowers                                                                         | •                               | •                                    | •                              |
| Texas White               | 5                        |                     | Very shiny green leaves, many white flowers                                                    | •                               | •                                    | •                              |
| Special foliage and flowe | ring                     |                     |                                                                                                |                                 |                                      |                                |
| Ace of Hearts             | 4                        | PP:17161/EU:24750   | Very compact green leaves in the shape of Ace, pink flowers                                    | •                               | •                                    | •                              |
| Alley cat                 | 5                        |                     | Dark pink flowers white and green variegated foliage                                           | •                               |                                      | •                              |
| Appalachia Red            | 4                        |                     | Most near to red coloured flowers of any Cercis                                                | •                               |                                      | •                              |
| Carolina Sweetheart ™     | 5                        | PP27712/PBR Applied | Attractive variegated foliage rich maroon leaves becoming green with white margins             | •                               |                                      | •                              |
| Flame Thrower® NEW        | 5                        | US & EU Applied     | Unique bicolor Cercis. burgundy red leaves which change to yellow/orange as they mature.       | •                               |                                      | •                              |
| Forest Pansy              | 4                        |                     | Dark red leaves with few pink flowers                                                          | •                               |                                      | •                              |
| Hearts of Gold            | 5                        | PP:10328/EU:24751   | Lavender purple bloom, new leaves emerge yellow with reddish tinge, turn gold, mature to green | •                               |                                      | •                              |
| Little Woody              | 4                        | PP15854/EU.24749    | Compact ruffled green leaves with purple tints on new growth, pink flowers                     | •                               |                                      | •                              |
| Pauline Lily              | 4                        |                     | Pale green leaves, with pastel pink flowers                                                    | •                               |                                      | •                              |
| Pink Pom Pom              | 6                        | PPAF                | Double Flowered Cercis                                                                         | •                               |                                      | •                              |
| The Rising Sun ™ *        | 5                        | PP.21451            | Burnt orange/yellow leaf colour and pink flowers                                               | •                               |                                      | •                              |
| Siliquastrum              |                          | ,                   |                                                                                                |                                 |                                      |                                |
| Bodnant                   | 6                        |                     | Special selection with large, dark pink flowers                                                | •                               |                                      | •                              |
| White Swan                | 6                        |                     | White flowers                                                                                  | •                               |                                      | •                              |

Golden Falls Ruby Falls

Traveller

Vanilla Twist

ce of Hearts

Oklahoma

Texas White