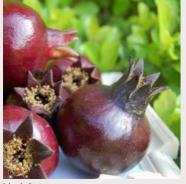

Morus Mojo Berry

Morus Giant fruit

Morus Mojo Berry

Morus Giant fruit

| Punica granatum   |                          |                                                       |                           |                                      |  |  |  |  |  |
|-------------------|--------------------------|-------------------------------------------------------|---------------------------|--------------------------------------|--|--|--|--|--|
| Variety           | USA<br>hardiness<br>zone | Patent/PBR Description                                | Input material for bushes | Input material for top grafted trees |  |  |  |  |  |
| Black Fruit       | 7                        | Dark purple - black fruits                            | •                         | •                                    |  |  |  |  |  |
| California Sunset | 7                        | Double coral-red flowers with yellowish white stripes | •                         | •                                    |  |  |  |  |  |
| Malisi            | 7                        | Edible fruits with soft seeds                         | •                         | •                                    |  |  |  |  |  |
| Nana              | 7                        | Red flowers and dwarf fruits                          | •                         | •                                    |  |  |  |  |  |
| Nochi Shibari     | 7                        | Dark red full flowers                                 | •                         | •                                    |  |  |  |  |  |
| Rosh Pered        | 7                        | Red fruits with sweat taste with out seeds            | •                         | •                                    |  |  |  |  |  |
| Toyosho           | 7                        | Light apricot double flowers                          | •                         | •                                    |  |  |  |  |  |
| Wonderfull        | 7                        | Edible fruits                                         | •                         | •                                    |  |  |  |  |  |

1 shoot 60-80 cm 3-5 L

1 shoot 100-120 cm 5-7.5 L

Ha 2 yr 80 cm 10 L

black fruit

California Sunset

Nochi Shibari

Toyosho

Input material for top grafted

trees

wonderfull

| Robinia pseudoacacia |               |                          |                     |                                         |                           |  |  |  |  |  |
|----------------------|---------------|--------------------------|---------------------|-----------------------------------------|---------------------------|--|--|--|--|--|
|                      | Variety       | USA<br>hardiness<br>zone | Patent              | Description                             | Input material for bushes |  |  |  |  |  |
|                      | Twisty Baby ™ | 4                        | PP.9771/<br>EU.1711 | Dwarf twisted growing plant (Lace Lady) | •                         |  |  |  |  |  |