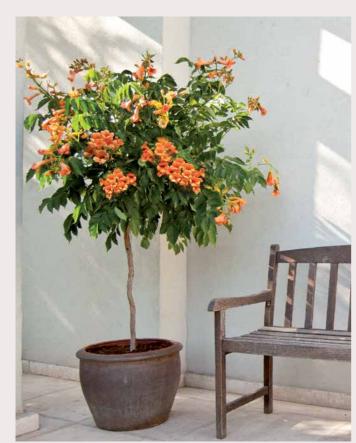

# Campsis

| Variety                                | USA<br>hardiness<br>zone | Patent/PBR        | Description                                                                                     | Input material for climbers | Input material for top grafted trees |
|----------------------------------------|--------------------------|-------------------|-------------------------------------------------------------------------------------------------|-----------------------------|--------------------------------------|
| Compact growth                         |                          |                   |                                                                                                 |                             |                                      |
| Indian Summer                          | 5                        | PP:13139/EU.6216  | "Kudian" orange flowers                                                                         | •                           | •                                    |
| Summer Jazz™ Gold Trumpet Creeper      | 5                        |                   | compact growth with yellow big flowers                                                          | •                           | •                                    |
| Summer Jazz™ Fire Trumpet Vine         | 5                        | PP23917/EU46002   | Blooms prolificallly with red-orange flowers from late summer to early fall. Dark green leaves. | •                           | •                                    |
| Summer Jazz™ Sunrise Gold Trumpet Vine | 4                        | PP.23918/EU46005  | Compact with large yellow flowers                                                               | •                           |                                      |
| Classical varieties                    |                          |                   |                                                                                                 |                             |                                      |
| Flamenco                               | 5                        |                   | Red flowers                                                                                     | •                           |                                      |
| Flava                                  | 5                        |                   | "Yellow trumpet" yellow flowers                                                                 | •                           |                                      |
| Grandiflora                            | 5                        |                   | Big orange flowers                                                                              | •                           |                                      |
| Madame Galen                           | 5                        |                   | Red flowers along the shoots                                                                    | •                           |                                      |
| Classical varieties                    |                          |                   |                                                                                                 |                             |                                      |
| Dancing Flames ('Huidan'PBR)           | 5                        | EU.11777          | Orange red flowers (not in USA)                                                                 | •                           |                                      |
| Tango ('Huitan'PBR)                    | 5                        | PP.16656/EU.18396 | Red flowers                                                                                     | •                           |                                      |
| Tarantella PBR                         | 5                        | PP.19657/EU.24790 | Red flowers                                                                                     | •                           |                                      |

Indian Summer

Summer Jazz™ Fire Trumpet Vine

Summer Jazz™ Gold Trumpet Creeper

Indian Summer

Indian Summer

Summer Jazz™ Fire Trumpet Vine

Indian Summer