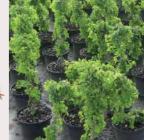

#### Delivery

The plants are packed into reefer containers at 2 degrees Celsius and it is usual for them to take approximately 10-14 days to get to our customers. The arrival of containers is mainly between week 4 and week 11 With all our plants we comply fully to the North American and European import laws. Please note that in USA the following plants have to go through a quarantine period: Acer, Hibiscus, Ficus Morus and Punica. The import of grasses is not allowed into the USA.