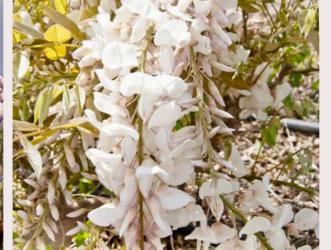

1 shoot Ha 1 yr Ha 1 yr 20-40 cm 40 cm 80 cm

5-7.5 L 10+ L Robinia Twisty Baby ™

| Wisteria                         |                                       |                                                    |                                                                                                |                             |                                      |  |  |  |  |  |  |
|----------------------------------|---------------------------------------|----------------------------------------------------|------------------------------------------------------------------------------------------------|-----------------------------|--------------------------------------|--|--|--|--|--|--|
| Variety                          | USA hardiness zone                    | Patent/PBR                                         | Description                                                                                    | Input material for climbers | Input material for top grafted trees |  |  |  |  |  |  |
| Wisteria brachybotrys            |                                       |                                                    |                                                                                                |                             |                                      |  |  |  |  |  |  |
| Golden Dragon                    | 5                                     |                                                    | Golden-yellow leaves in spirng, slightly fragrant and lavender flowers.                        | •                           |                                      |  |  |  |  |  |  |
| Kapiteyn Fuji                    | 5                                     |                                                    | Very large brilliant white scented flowers                                                     | •                           | •                                    |  |  |  |  |  |  |
| Okayama                          | 5                                     |                                                    | Large violet flowers, slightly scented                                                         | •                           | •                                    |  |  |  |  |  |  |
| Shiro-Beni                       | 5                                     |                                                    | Very large pastel-pink scented flowers                                                         | •                           | •                                    |  |  |  |  |  |  |
| Ykoyama fuji                     | 5                                     |                                                    | Dark blue flowers                                                                              |                             |                                      |  |  |  |  |  |  |
| Wisteria floribunda              |                                       |                                                    |                                                                                                |                             |                                      |  |  |  |  |  |  |
| Black Dragon                     | 5                                     |                                                    | Unique fragrant violet blue double flowers with white and yellow margins                       | •                           |                                      |  |  |  |  |  |  |
| Issai                            | 5                                     |                                                    | Flowering earlier than other Wisteria in light violet and white spot at the base of the flower | •                           | •                                    |  |  |  |  |  |  |
| Longissima Alba                  | 5                                     |                                                    | White flowers, also called Shiro Noda                                                          | •                           | •                                    |  |  |  |  |  |  |
| Macrobotrys                      | 5                                     |                                                    | Violet flowers in May-June, long racemes                                                       | •                           |                                      |  |  |  |  |  |  |
| Rosea 5 Pink ro (Honbeni)        |                                       | Pink rose flowers                                  | •                                                                                              |                             |                                      |  |  |  |  |  |  |
| Wisteria frutes                  | cens                                  |                                                    |                                                                                                |                             |                                      |  |  |  |  |  |  |
| Amethyst Falls                   | 6                                     | EU.13434 Blue 10-20 cm racemes, not sold in Europe |                                                                                                | •                           |                                      |  |  |  |  |  |  |
| Longwood<br>Purple               | 6                                     | 6 Purple 10-20 cm racemes                          |                                                                                                | •                           | •                                    |  |  |  |  |  |  |
| Nivea                            | livea 6 White flowers 10-20cm racemes |                                                    | White flowers 10-20cm racemes                                                                  | •                           |                                      |  |  |  |  |  |  |
| Wisteria macro                   | stachya                               |                                                    |                                                                                                |                             |                                      |  |  |  |  |  |  |
| Aunt Dee                         | 4 Light Purple 25 c                   |                                                    | Light Purple 25 cm racemes                                                                     | •                           |                                      |  |  |  |  |  |  |
| Blue Moon                        | 4                                     |                                                    | Lilac blue flowers                                                                             | •                           |                                      |  |  |  |  |  |  |
| Clara Mack 4 White 25 cm racemes |                                       | White 25 cm racemes                                | •                                                                                              |                             |                                      |  |  |  |  |  |  |
| Wisteria sinens                  | sis                                   |                                                    |                                                                                                |                             |                                      |  |  |  |  |  |  |
| Alba                             | 5                                     |                                                    | Pea like white flowers                                                                         | •                           |                                      |  |  |  |  |  |  |
| Caroline                         | 5                                     |                                                    | Highly fragrant, dark purplish blue flowers                                                    |                             |                                      |  |  |  |  |  |  |
| Prolific 5 Blue flowers          |                                       | Blue flowers                                       | •                                                                                              |                             |                                      |  |  |  |  |  |  |

rootstock & scion

1 shoot 20-40 cm 5-7.5 L

7

Ha 2yr 80 cm 120 cm 10+ L 10+ L

Wisteria tree form

Okayama Shiro-Beni Kapiteyn Fuji

28

Longwood Purple

Okayama

Issai