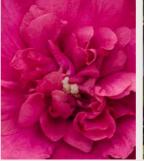

# Hibiscus syriacus

| Variety                                         | USA<br>hardiness zone | Patent/PBR  | Description                                          | Input material for bushes | Input material for top grafted trees |
|-------------------------------------------------|-----------------------|-------------|------------------------------------------------------|---------------------------|--------------------------------------|
| Chiffon series                                  |                       |             |                                                      |                           |                                      |
| Blue Chiffon 'Notwood3'PBR                      | 6                     | EU. 25272   | Blue semi double blooms                              | •                         | •                                    |
| Lavender Chiffon 'Notwoodone'PBR                | 6                     | EU.6674     | Purple semi double blooms                            | •                         | •                                    |
| Magenta Chiffon ('Rwoods5'PBR)                  | 6                     | EU.46776    | Reddish pink flowers lots of slightls ruffled petals | •                         | •                                    |
| Pink Chiffon 'Jwnwood4'PBR                      | 6                     | EU. 37693   | Pink semi double blooms                              | •                         | •                                    |
| Starburst Chiffon 'Rwoods6'PBR'                 | 6                     | EU20163042  | Large pink and white flowers.                        | •                         | •                                    |
| White Chiffon 'Notwoodtwo'PBR                   | 6                     | EU.6675     | White semi double blooms                             | •                         | •                                    |
| Semi double flowers                             |                       |             |                                                      |                           |                                      |
| China Chiffon                                   | 6                     | EU.15754    | White semi double nice flowers                       | •                         | •                                    |
| Purple Ruffle                                   | 6                     |             | Purple semi double blooms                            | •                         | •                                    |
| Shintaeyang                                     | 6                     |             | Huge white flowers with a maroon eye                 | •                         | •                                    |
| Classical single flowers                        |                       |             |                                                      |                           |                                      |
| Blue Bird                                       | 6                     |             | Blue flowers                                         | •                         | •                                    |
| Hamabo                                          | 6                     |             | White and pink flowers                               | •                         | •                                    |
| Marina                                          | 6                     |             | Blue flowers                                         | •                         | •                                    |
| Red Heart                                       | 6                     |             | White flowers with red eye                           | •                         | •                                    |
| Hibiscus Walberton's® Rose Moon<br>(WALHIROSMO) | 6                     | EU.20151185 | Large pink flowers with dark centre                  | •                         | •                                    |
| Woodbridge                                      | 6                     |             | Pink flowers                                         | •                         | •                                    |
| Triploids                                       |                       |             |                                                      |                           |                                      |
| Aphrodite                                       | 6                     |             | Deep rose pink, showy deep red eye                   | •                         | •                                    |
| Diana                                           | 6                     |             | Pure white flowers                                   | •                         | •                                    |
| Helene                                          | 6                     |             | Pure white with deep reddish-purple eye              | •                         | •                                    |
| Double flowers                                  |                       |             |                                                      |                           |                                      |
| Ardens                                          | 6                     |             | Double deep purple flowers                           | •                         | •                                    |
| Duc de Brabant                                  | 6                     |             | Double deep pink flowers                             | •                         | •                                    |
| Freedom                                         | 6                     |             | Semi double to double dusky coral-red flowers        | •                         | •                                    |
| Lady Stanley                                    | 6                     |             | Double white flowers with red center                 | •                         | •                                    |
| Double flowers                                  |                       |             |                                                      |                           |                                      |
| Purpureus Variegatus                            | 6                     |             | Variegated leaves: green, yellow, white              | •                         | •                                    |

Blue Chiffon "Notwood3"

Lavender Chiffon "Notwoodone"

1-2 L

2-3 branches 30 cm 3-5 L

4-5 branches 30 cm 5-7.5 L

6-8 branches 50 cm 7.5-10+ L

Ha 2 yr 40 cm 3-5 L

Ha 2 yr 80 cm 10+ L

Magenta Chiffon Rwoods5

Pink Chiffon "Jwnwood4"

White Chiffon "Notwoodtwo"

Magenta Chiffon Rwoods5