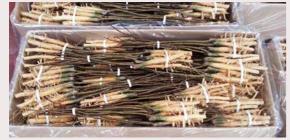

#### Packing process

Each one of the plants gets the best treatment before shipping. After harvesting the plants from the field they are washed in our new washing machine with special attention given to the root system. All plants and roots are treated to prevent root problems. This is followed by grading to specification and packing.

The smaller plants are packed in boxes and kept in cold storage at 2 degrees Celsius until shipping. The bigger plants are stored after grading in sand outdoors and just before shipment they are washed again and covered with plastic bags.

1 Root washing machine

4 Campsis packing

8 Boxes in cold storage

5 Albizia bundles

9 Boxes ready for shipment

2 Hibiscus Packing

3 Campsis bundles

6 Trees ready for shipment