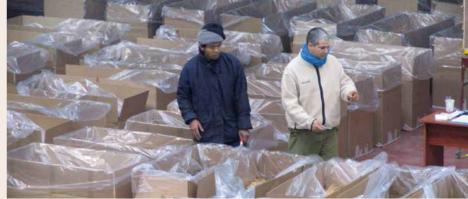

The smaller plants are packed in boxes and kept in cold storage at 2 degrees Celsius until shipping. The bigger plants are stored after grading in sand outdoors and just before shipment they are washed again and covered with plastic bags.

#### Delivery

The plants are packed into reefer containers at 2 degrees Celsius and it is usual for them to take approximately 10-14 days to get to our customers. The arrival of containers is mainly between week 4 and week 11 With all our plants we comply fully to the North American and European import laws. Please note that in USA the following plants have to go through a quarantine period: Acer, Hibiscus, Ficus Morus and Punica. The import of grasses is not allowed into the USA.

1 Root washing machine

4 Campsis packing

8 Boxes in cold storage

5 Albizia bundles

9 Boxes ready for shipment

2 Hibiscus Packing

3 Campsis bundles

6 Trees ready for shipment

7 Quality control process

11 Container loading