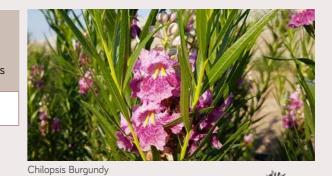

# Chilopsis linearis USA

Variety hardiness Patent/PBR Description Input material for bushes

zone

Desert Willow narrow leaves highlighted by burgundy pink Burgundy 6

| $\sim$      | . •  |    |    |    |  |
|-------------|------|----|----|----|--|
| $( \cdot )$ | tini | 18 | CO | gg |  |