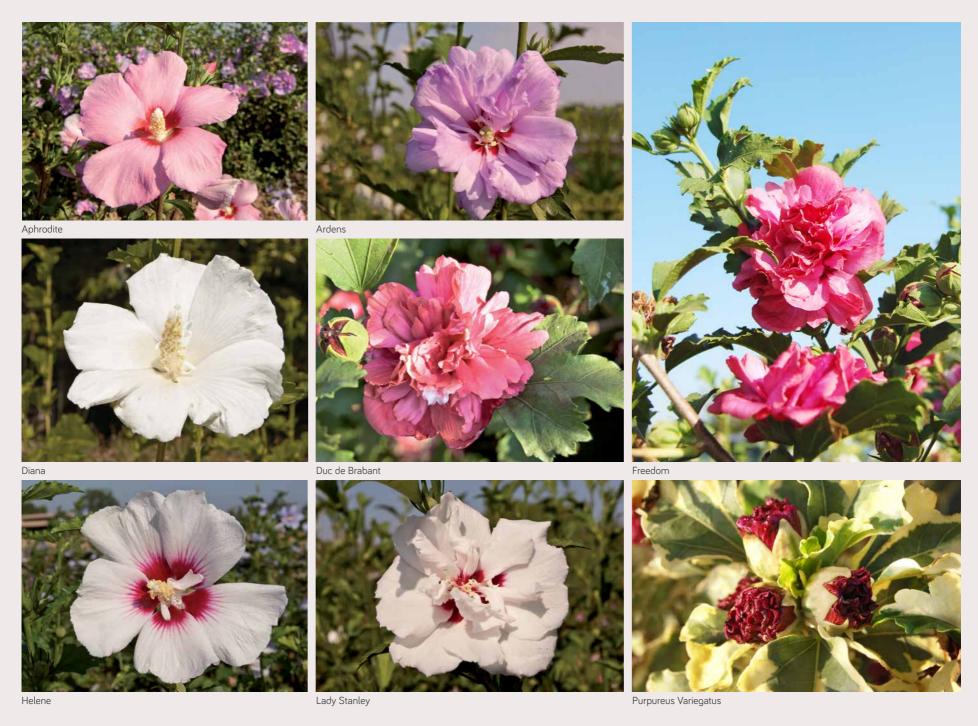

# Hibiscus syriacus

| Variety                                         | USA<br>hardiness zone | Patent/PBR  | Description                                          | Input material for bushes | Input material for top grafted trees |
|-------------------------------------------------|-----------------------|-------------|------------------------------------------------------|---------------------------|--------------------------------------|
| Chiffon series                                  |                       |             |                                                      |                           |                                      |
| Blue Chiffon 'Notwood3'PBR                      | 6                     | EU. 25272   | Blue semi double blooms                              | •                         | •                                    |
| Lavender Chiffon 'Notwoodone'PBR                | 6                     | EU.6674     | Purple semi double blooms                            | •                         | •                                    |
| Magenta Chiffon ('Rwoods5'PBR)                  | 6                     | EU.46776    | Reddish pink flowers lots of slightls ruffled petals | •                         | •                                    |
| Pink Chiffon 'Jwnwood4'PBR                      | 6                     | EU. 37693   | Pink semi double blooms                              | •                         | •                                    |
| Starburst Chiffon 'Rwoods6'PBR'                 | 6                     | EU20163042  | Large pink and white flowers.                        | •                         | •                                    |
| White Chiffon 'Notwoodtwo'PBR                   | 6                     | EU.6675     | White semi double blooms                             | •                         | •                                    |
| Semi double flowers                             |                       |             |                                                      |                           |                                      |
| China Chiffon                                   | 6                     | EU.15754    | White semi double nice flowers                       | •                         | •                                    |
| Purple Ruffle                                   | 6                     |             | Purple semi double blooms                            | •                         | •                                    |
| Shintaeyang                                     | 6                     |             | Huge white flowers with a maroon eye                 | •                         | •                                    |
| Classical single flowers                        |                       |             |                                                      |                           |                                      |
| Blue Bird                                       | 6                     |             | Blue flowers                                         | •                         | •                                    |
| Hamabo                                          | 6                     |             | White and pink flowers                               | •                         | •                                    |
| Marina                                          | 6                     |             | Blue flowers                                         | •                         | •                                    |
| Red Heart                                       | 6                     |             | White flowers with red eye                           | •                         | •                                    |
| Hibiscus Walberton's® Rose Moon<br>(WALHIROSMO) | 6                     | EU.20151185 | Large pink flowers with dark centre                  | •                         | •                                    |
| Woodbridge                                      | 6                     |             | Pink flowers                                         | •                         | •                                    |
| Triploids                                       |                       |             |                                                      |                           |                                      |
| Aphrodite                                       | 6                     |             | Deep rose pink, showy deep red eye                   | •                         | •                                    |
| Diana                                           | 6                     |             | Pure white flowers                                   | •                         | •                                    |
| Helene                                          | 6                     |             | Pure white with deep reddish-purple eye              | •                         | •                                    |
| Double flowers                                  |                       |             |                                                      |                           |                                      |
| Ardens                                          | 6                     |             | Double deep purple flowers                           | •                         | •                                    |
| Duc de Brabant                                  | 6                     |             | Double deep pink flowers                             | •                         | •                                    |
| Freedom                                         | 6                     |             | Semi double to double dusky coral-red flowers        | •                         | •                                    |
| Lady Stanley                                    | 6                     |             | Double white flowers with red center                 | •                         | •                                    |
| Double flowers                                  |                       |             |                                                      |                           |                                      |
| Purpureus Variegatus                            | 6                     |             | Variegated leaves: green, yellow, white              | •                         | •                                    |