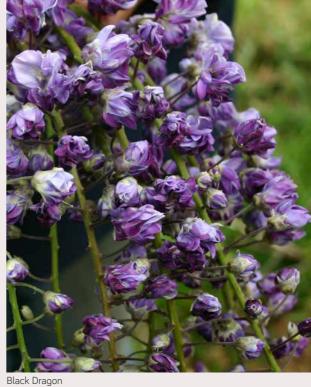

1 shoot Ha 1 yr Ha 1 yr 20-40 cm 40 cm 80 cm

5-7.5 L 10+ L Robinia Twisty Baby ™

| Wisteria                         |                                       |                                                    |                                                                                                |                             |                                      |  |  |  |  |  |  |
|----------------------------------|---------------------------------------|----------------------------------------------------|------------------------------------------------------------------------------------------------|-----------------------------|--------------------------------------|--|--|--|--|--|--|
| Variety                          | USA hardiness zone                    | Patent/PBR                                         | Description                                                                                    | Input material for climbers | Input material for top grafted trees |  |  |  |  |  |  |
| Wisteria brachybotrys            |                                       |                                                    |                                                                                                |                             |                                      |  |  |  |  |  |  |
| Golden Dragon                    | 5                                     |                                                    | Golden-yellow leaves in spirng, slightly fragrant and lavender flowers.                        | •                           |                                      |  |  |  |  |  |  |
| Kapiteyn Fuji                    | 5                                     |                                                    | Very large brilliant white scented flowers                                                     | •                           | •                                    |  |  |  |  |  |  |
| Okayama                          | 5                                     |                                                    | Large violet flowers, slightly scented                                                         | •                           | •                                    |  |  |  |  |  |  |
| Shiro-Beni                       | 5                                     |                                                    | Very large pastel-pink scented flowers                                                         | •                           | •                                    |  |  |  |  |  |  |
| Ykoyama fuji                     | 5                                     |                                                    | Dark blue flowers                                                                              |                             |                                      |  |  |  |  |  |  |
| Wisteria floribunda              |                                       |                                                    |                                                                                                |                             |                                      |  |  |  |  |  |  |
| Black Dragon                     | 5                                     |                                                    | Unique fragrant violet blue double flowers with white and yellow margins                       | •                           |                                      |  |  |  |  |  |  |
| Issai                            | 5                                     |                                                    | Flowering earlier than other Wisteria in light violet and white spot at the base of the flower | •                           | •                                    |  |  |  |  |  |  |
| Longissima Alba                  | 5                                     |                                                    | White flowers, also called Shiro Noda                                                          | •                           | •                                    |  |  |  |  |  |  |
| Macrobotrys                      | 5                                     |                                                    | Violet flowers in May-June, long racemes                                                       | •                           |                                      |  |  |  |  |  |  |
| Rosea 5 Pink ro (Honbeni)        |                                       | Pink rose flowers                                  | •                                                                                              |                             |                                      |  |  |  |  |  |  |
| Wisteria frutes                  | cens                                  |                                                    |                                                                                                |                             |                                      |  |  |  |  |  |  |
| Amethyst Falls                   | 6                                     | EU.13434 Blue 10-20 cm racemes, not sold in Europe |                                                                                                | •                           |                                      |  |  |  |  |  |  |
| Longwood<br>Purple               | 6                                     | 6 Purple 10-20 cm racemes                          |                                                                                                | •                           | •                                    |  |  |  |  |  |  |
| Nivea                            | livea 6 White flowers 10-20cm racemes |                                                    | White flowers 10-20cm racemes                                                                  | •                           |                                      |  |  |  |  |  |  |
| Wisteria macro                   | stachya                               |                                                    |                                                                                                |                             |                                      |  |  |  |  |  |  |
| Aunt Dee                         | 4 Light Purple 25 c                   |                                                    | Light Purple 25 cm racemes                                                                     | •                           |                                      |  |  |  |  |  |  |
| Blue Moon                        | 4                                     |                                                    | Lilac blue flowers                                                                             | •                           |                                      |  |  |  |  |  |  |
| Clara Mack 4 White 25 cm racemes |                                       | White 25 cm racemes                                | •                                                                                              |                             |                                      |  |  |  |  |  |  |
| Wisteria sinens                  | sis                                   |                                                    |                                                                                                |                             |                                      |  |  |  |  |  |  |
| Alba                             | 5                                     |                                                    | Pea like white flowers                                                                         | •                           |                                      |  |  |  |  |  |  |
| Caroline                         | 5                                     |                                                    | Highly fragrant, dark purplish blue flowers                                                    |                             |                                      |  |  |  |  |  |  |
| Prolific 5 Blue flowers          |                                       | Blue flowers                                       | •                                                                                              |                             |                                      |  |  |  |  |  |  |

Okayama

Issai