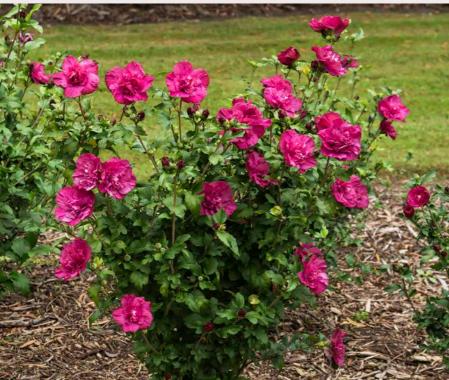

# Hibiscus syriacus

| Variety                                         | USA<br>hardiness zone | Patent/PBR  | Description                                          | Input material for bushes | Input material for top grafted trees |
|-------------------------------------------------|-----------------------|-------------|------------------------------------------------------|---------------------------|--------------------------------------|
| Chiffon series                                  |                       |             |                                                      |                           |                                      |
| Blue Chiffon 'Notwood3'PBR                      | 6                     | EU. 25272   | Blue semi double blooms                              | •                         | •                                    |
| Lavender Chiffon 'Notwoodone'PBR                | 6                     | EU.6674     | Purple semi double blooms                            | •                         | •                                    |
| Magenta Chiffon ('Rwoods5'PBR)                  | 6                     | EU.46776    | Reddish pink flowers lots of slightls ruffled petals | •                         | •                                    |
| Pink Chiffon 'Jwnwood4'PBR                      | 6                     | EU. 37693   | Pink semi double blooms                              | •                         | •                                    |
| Starburst Chiffon 'Rwoods6'PBR'                 | 6                     | EU20163042  | Large pink and white flowers.                        | •                         | •                                    |
| White Chiffon 'Notwoodtwo'PBR                   | 6                     | EU.6675     | White semi double blooms                             | •                         | •                                    |
| Semi double flowers                             |                       |             |                                                      |                           |                                      |
| China Chiffon                                   | 6                     | EU.15754    | White semi double nice flowers                       | •                         | •                                    |
| Purple Ruffle                                   | 6                     |             | Purple semi double blooms                            | •                         | •                                    |
| Shintaeyang                                     | 6                     |             | Huge white flowers with a maroon eye                 | •                         | •                                    |
| Classical single flowers                        |                       |             |                                                      |                           |                                      |
| Blue Bird                                       | 6                     |             | Blue flowers                                         | •                         | •                                    |
| Hamabo                                          | 6                     |             | White and pink flowers                               | •                         | •                                    |
| Marina                                          | 6                     |             | Blue flowers                                         | •                         | •                                    |
| Red Heart                                       | 6                     |             | White flowers with red eye                           | •                         | •                                    |
| Hibiscus Walberton's® Rose Moon<br>(WALHIROSMO) | 6                     | EU.20151185 | Large pink flowers with dark centre                  | •                         | •                                    |
| Woodbridge                                      | 6                     |             | Pink flowers                                         | •                         | •                                    |
| Triploids                                       |                       |             |                                                      |                           |                                      |
| Aphrodite                                       | 6                     |             | Deep rose pink, showy deep red eye                   | •                         | •                                    |
| Diana                                           | 6                     |             | Pure white flowers                                   | •                         | •                                    |
| Helene                                          | 6                     |             | Pure white with deep reddish-purple eye              | •                         | •                                    |
| Double flowers                                  |                       |             |                                                      |                           |                                      |
| Ardens                                          | 6                     |             | Double deep purple flowers                           | •                         | •                                    |
| Duc de Brabant                                  | 6                     |             | Double deep pink flowers                             | •                         | •                                    |
| Freedom                                         | 6                     |             | Semi double to double dusky coral-red flowers        | •                         | •                                    |
| Lady Stanley                                    | 6                     |             | Double white flowers with red center                 | •                         | •                                    |
| Double flowers                                  |                       |             |                                                      |                           |                                      |
| Purpureus Variegatus                            | 6                     |             | Variegated leaves: green, yellow, white              | •                         | •                                    |