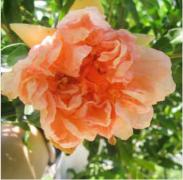

# Hibiscus syriacus

| Variety                                         | USA<br>hardiness zone | Patent/PBR  | Description                                          | Input material for bushes | Input material for top grafted trees |
|-------------------------------------------------|-----------------------|-------------|------------------------------------------------------|---------------------------|--------------------------------------|
| Chiffon series                                  |                       |             |                                                      |                           |                                      |
| Blue Chiffon 'Notwood3'PBR                      | 6                     | EU. 25272   | Blue semi double blooms                              | •                         | •                                    |
| Lavender Chiffon 'Notwoodone'PBR                | 6                     | EU.6674     | Purple semi double blooms                            | •                         | •                                    |
| Magenta Chiffon ('Rwoods5'PBR)                  | 6                     | EU.46776    | Reddish pink flowers lots of slightls ruffled petals | •                         | •                                    |
| Pink Chiffon 'Jwnwood4'PBR                      | 6                     | EU. 37693   | Pink semi double blooms                              | •                         | •                                    |
| Starburst Chiffon 'Rwoods6'PBR'                 | 6                     | EU20163042  | Large pink and white flowers.                        | •                         | •                                    |
| White Chiffon 'Notwoodtwo'PBR                   | 6                     | EU.6675     | White semi double blooms                             | •                         | •                                    |
| Semi double flowers                             |                       |             |                                                      |                           |                                      |
| China Chiffon                                   | 6                     | EU.15754    | White semi double nice flowers                       | •                         | •                                    |
| Purple Ruffle                                   | 6                     |             | Purple semi double blooms                            | •                         | •                                    |
| Shintaeyang                                     | 6                     |             | Huge white flowers with a maroon eye                 | •                         | •                                    |
| Classical single flowers                        |                       |             |                                                      |                           |                                      |
| Blue Bird                                       | 6                     |             | Blue flowers                                         | •                         | •                                    |
| Hamabo                                          | 6                     |             | White and pink flowers                               | •                         | •                                    |
| Marina                                          | 6                     |             | Blue flowers                                         | •                         | •                                    |
| Red Heart                                       | 6                     |             | White flowers with red eye                           | •                         | •                                    |
| Hibiscus Walberton's® Rose Moon<br>(WALHIROSMO) | 6                     | EU.20151185 | Large pink flowers with dark centre                  | •                         | •                                    |
| Woodbridge                                      | 6                     |             | Pink flowers                                         | •                         | •                                    |
| Triploids                                       |                       |             |                                                      |                           |                                      |
| Aphrodite                                       | 6                     |             | Deep rose pink, showy deep red eye                   | •                         | •                                    |
| Diana                                           | 6                     |             | Pure white flowers                                   | •                         | •                                    |
| Helene                                          | 6                     |             | Pure white with deep reddish-purple eye              | •                         | •                                    |
| Double flowers                                  |                       |             |                                                      |                           |                                      |
| Ardens                                          | 6                     |             | Double deep purple flowers                           | •                         | •                                    |
| Duc de Brabant                                  | 6                     |             | Double deep pink flowers                             | •                         | •                                    |
| Freedom                                         | 6                     |             | Semi double to double dusky coral-red flowers        | •                         | •                                    |
| Lady Stanley                                    | 6                     |             | Double white flowers with red center                 | •                         | •                                    |
| Double flowers                                  |                       |             |                                                      |                           |                                      |
| Purpureus Variegatus                            | 6                     |             | Variegated leaves: green, yellow, white              | •                         | •                                    |

Magenta Chiffon Rwoods5

Pink Chiffon "Jwnwood4"

White Chiffon "Notwoodtwo"

Magenta Chiffon Rwoods5