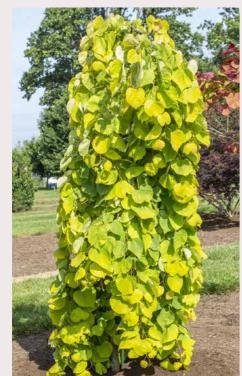

# Albizia julibrissin

| Variety             | USA<br>hardiness zone | Patent/PBR             | Description                                                             | Input material for bushes | Input material for top grafted trees | Input material for trees |
|---------------------|-----------------------|------------------------|-------------------------------------------------------------------------|---------------------------|--------------------------------------|--------------------------|
| Chocolate Fountain™ | 6                     | PP25813/<br>EU20160061 | Pendula variety with red leaves                                         |                           |                                      | •                        |
| Evey's Pride        | 6                     |                        | Dark red leaves with nice pink flowers                                  | •                         |                                      | •                        |
| Ombrella ™          | 6                     | EU.5265                | Dark green leaves with deep pink flowers                                | •                         | •                                    | •                        |
| Shidare             | 6                     |                        | Pendula variety with pink flowers                                       |                           | •                                    | •                        |
| Summer Chocolate    | 6                     | PP.13882/EU.29458      | Beautiful dark red/brown leaves                                         | •                         | •                                    | •                        |
| Tropical Dream      | 6                     | EU2014/1216            | Green leaves with pink flowers. Hardy to -20 Celcius without protection | •                         | •                                    | •                        |

Summer chocolate

Tropical Dream

Summer chocolate

Ombrella ™

Evey's Pride

Summer chocolate

Ombrella ™

Evey's Pride