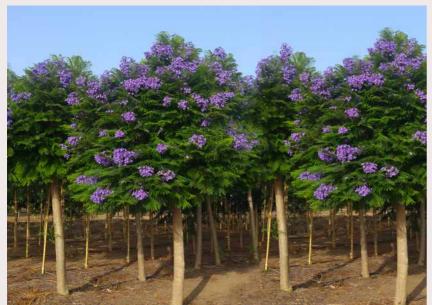

#### Jacaranda mimosifolia

 
 Variety
 USA hardiness zone
 Patent/PBR
 Description
 input material for bushes
 input material for trees

 Bonsai Blue
 8
 PP27574/ PBR Applied
 Very compact mauve blue to lilac terminal flower
 •
 •

Bonsai Blue

1 shoot 20-40 cm in 15 cm pot

1 shoot 20-40 cm

Bonsai Blue Bonsai Blue

Bonsai Blue

| Lagerstroemia ii                          | ndica                    |                                 |                                                                                          |                           |                                      |
|-------------------------------------------|--------------------------|---------------------------------|------------------------------------------------------------------------------------------|---------------------------|--------------------------------------|
| Variety                                   | USA<br>hardiness<br>zone | Patent                          | Description                                                                              | Input material for bushes | Input material for top grafted trees |
| The 'Play it Again' Collection            |                          |                                 |                                                                                          |                           |                                      |
| Double Dynamite (Whit X)                  | 6                        | P.P.27085/ EU PBR TBA           | Dark red foliage ,red flowers ,Naturally re-blooming, moderate vigor.                    | •                         | •                                    |
| Double Feature                            | 6                        | P.P.23559                       | Ruby red flowers Naturally re-blooming,unique growth habit and size                      | •                         | •                                    |
| Rhapsody in Blue*                         | 6                        | EU PBR TBA                      | Purple blue flowers ,dark red leaves ,early flowering ,Naturally re-blooming all summer. | •                         | •                                    |
| Rhapsody in Pink                          | 7                        | PP.16616                        | Soft pink flowers new growth is almost purple. Earliest variety to flower.               | •                         | •                                    |
| First Editions - Magic Series             |                          |                                 |                                                                                          |                           |                                      |
| Coral Magic <b>NEW</b>                    | 6                        | PP23922/ EU PBR TBA             | Shrub form with lovely salmon pink flowers, blooms in early summer                       | •                         | •                                    |
| Plum Magic                                | 6                        | P.P.23960/ EU PBR TBA           | Shrub form with fuchsia pink flowers, blooms in early summer                             | •                         | •                                    |
| Purple Magic                              | 6                        | P.P. 23906/ EU PBR TBA          | Shrub form with dark purple flowers, blooms in early summer                              | •                         | •                                    |
| Red Magic (PIILAG V1)                     | 6                        | PPAF/EU PBR TBA                 | Shrub form with brilliant red flowers, blooms in early summer                            | •                         | •                                    |
| *Other Magic varieties are available upon | request: Midnigh         | nt Magic, Twilight Magic, Sunse | t Magic, Lunar Magic                                                                     |                           |                                      |
| Enduring Series                           |                          |                                 |                                                                                          |                           |                                      |
| Enduring ™ Pink Crepemyrtle <b>NEW</b>    | 6                        | P.P.25195/ EU20152532           | Compact pink flowers green foliage blooms early                                          | •                         | •                                    |
| Enduring Red (PIILAG B5)                  | 6                        | P.P.25476/EU 49412              | Compact ,red flowers, green foliage blooms early                                         | •                         | •                                    |
| Enduring White (PIILAG B1)                | 6                        | P.P.25537/EU20152531            | Compact ,white flowers ,green foliage ,blooms early                                      | •                         | •                                    |
| Black Solitaire                           |                          |                                 |                                                                                          |                           |                                      |
| Best Red (JIBO616)                        | 6                        | EU 20160835                     | First black foliage variety with red flowers medium growth                               | •                         | •                                    |
| Lavender Lace <b>NEW</b>                  | 6                        | PP27335/2017-1593               | Near black foliege and lavender blooms                                                   | •                         | •                                    |
| Shell Pink <b>NEW</b>                     | 6                        | PP28065/2016-1279               | Near black foliege and coral pink blooms                                                 | •                         | •                                    |
| Mystic Magenta <b>NEW</b>                 | 6                        | PP28064/ EU20171291             | New black foliage and magenta blooms                                                     | •                         | •                                    |
| Pure White <b>NEW</b>                     | 6                        | EU 20160834                     | New black foliage and pure white blooms                                                  | •                         | •                                    |
| Best Red                                  | Shell Pink               |                                 | Pure White  Lavender Lace                                                                | Mystic Magenta            |                                      |