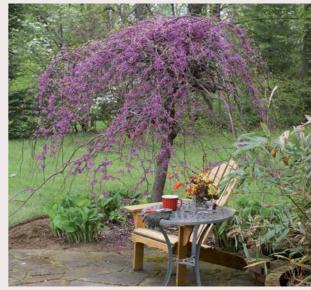

# Cercis

| Variety                   | USA<br>hardiness<br>zone | Patent/PBR          | Description                                                                                    | Input<br>material for<br>bushes | Input material for top grafted trees | Input<br>material<br>for trees |
|---------------------------|--------------------------|---------------------|------------------------------------------------------------------------------------------------|---------------------------------|--------------------------------------|--------------------------------|
| Pendula form              |                          |                     |                                                                                                |                                 |                                      |                                |
| Cascading Hearts          | 4                        | PP:18528            | Pendula Cercis with smaller leaves and internodes than Lavender Twist with pink flowers        |                                 | •                                    | •                              |
| Golden Falls® <b>NEW</b>  | 5                        | US & EU Applied     | Pendula form with Pink flowers. Yellow leaves turn green as they mature.                       |                                 | •                                    | •                              |
| Lavender Twist ™ 'covey'  | 4                        | PP:10328            | Weeping canadensis green leaves with pink flowers no apical dominance, not available for USA   |                                 | •                                    | •                              |
| Ruby Falls                | 5                        | PP22097/EU36252     | Pendula red leaved variety with pink flowers.                                                  |                                 | •                                    | •                              |
| Traveller                 | 6                        |                     | Weeping glossy green leaves, pink flowers as covey                                             |                                 | •                                    | •                              |
| Vanilla Twist             | 4                        | PP22744/EU45573     | Weeping Canadensis with green leaves and white flowers no apical dominance                     |                                 | •                                    | •                              |
| Whitewater                | 6                        | PP.23998            | Weeping canadensis with variegated leaves and pink flowers.                                    |                                 | •                                    | •                              |
| Prolific flowering        |                          |                     |                                                                                                |                                 |                                      |                                |
| Avondale                  | 6                        |                     | Shrub or small tree with many purple/pink flowers                                              | •                               | •                                    | •                              |
| Don Egolf                 | 6                        |                     | Slow growing and seedless compact variety with vivid rose/mauve flowers in early spring        | •                               | •                                    | •                              |
| Merlot                    | 6                        | PP.22297            | Red glossy leaves and pink flowers.                                                            | •                               | •                                    | •                              |
| Oklahoma                  | 5                        |                     | Shiny green leaves with reddish hint, bright dark pink flowers                                 | •                               | •                                    | •                              |
| Shirobana                 | 6                        |                     | Prolific white flowers                                                                         | •                               | •                                    | •                              |
| Texas White               | 5                        |                     | Very shiny green leaves, many white flowers                                                    | •                               | •                                    | •                              |
| Special foliage and flowe | ring                     |                     |                                                                                                |                                 |                                      |                                |
| Ace of Hearts             | 4                        | PP:17161/EU:24750   | Very compact green leaves in the shape of Ace, pink flowers                                    | •                               | •                                    | •                              |
| Alley cat                 | 5                        |                     | Dark pink flowers white and green variegated foliage                                           | •                               |                                      | •                              |
| Appalachia Red            | 4                        |                     | Most near to red coloured flowers of any Cercis                                                | •                               |                                      | •                              |
| Carolina Sweetheart ™     | 5                        | PP27712/PBR Applied | Attractive variegated foliage rich maroon leaves becoming green with white margins             | •                               |                                      | •                              |
| Flame Thrower® NEW        | 5                        | US & EU Applied     | Unique bicolor Cercis. burgundy red leaves which change to yellow/orange as they mature.       | •                               |                                      | •                              |
| Forest Pansy              | 4                        |                     | Dark red leaves with few pink flowers                                                          | •                               |                                      | •                              |
| Hearts of Gold            | 5                        | PP:10328/EU:24751   | Lavender purple bloom, new leaves emerge yellow with reddish tinge, turn gold, mature to green | •                               |                                      | •                              |
| Little Woody              | 4                        | PP15854/EU.24749    | Compact ruffled green leaves with purple tints on new growth, pink flowers                     | •                               |                                      | •                              |
| Pauline Lily              | 4                        |                     | Pale green leaves, with pastel pink flowers                                                    | •                               |                                      | •                              |
| Pink Pom Pom              | 6                        | PPAF                | Double Flowered Cercis                                                                         | •                               |                                      | •                              |
| The Rising Sun ™ *        | 5                        | PP.21451            | Burnt orange/yellow leaf colour and pink flowers                                               | •                               |                                      | •                              |
| Siliquastrum              |                          | ,                   |                                                                                                |                                 |                                      |                                |
| Bodnant                   | 6                        |                     | Special selection with large, dark pink flowers                                                | •                               |                                      | •                              |
| White Swan                | 6                        |                     | White flowers                                                                                  | •                               |                                      | •                              |

Golden Falls Ruby Falls

Traveller

Vanilla Twist

ce of Hearts

Oklahoma

Texas White