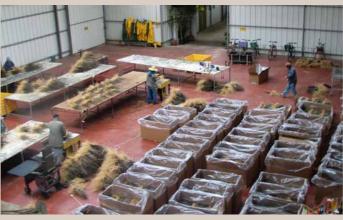

#### Packing process

Each one of the plants gets the best treatment before shipping. After harvesting the plants from the field they are washed in our new washing machine with special attention given to the root system. All plants and roots are treated to prevent root problems. This is followed by grading to specification and packing.

The smaller plants are packed in boxes and kept in cold storage at 2 degrees Celsius until shipping. The bigger plants are stored after grading in sand outdoors and just before shipment they are washed again and covered with plastic bags.

1 Root washing machine

4 Campsis packing

8 Boxes in cold storage

5 Albizia bundles

9 Boxes ready for shipment

2 Hibiscus Packing

3 Campsis bundles

6 Trees ready for shipment

7 Quality control process

11 Container loading