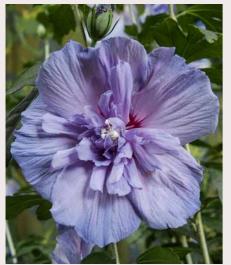

# Hibiscus syriacus

| Variety                                         | USA<br>hardiness zone | Patent/PBR  | Description                                          | Input material for bushes | Input material for top grafted trees |
|-------------------------------------------------|-----------------------|-------------|------------------------------------------------------|---------------------------|--------------------------------------|
| Chiffon series                                  |                       |             |                                                      |                           |                                      |
| Blue Chiffon 'Notwood3'PBR                      | 6                     | EU. 25272   | Blue semi double blooms                              | •                         | •                                    |
| Lavender Chiffon 'Notwoodone'PBR                | 6                     | EU.6674     | Purple semi double blooms                            | •                         | •                                    |
| Magenta Chiffon ('Rwoods5'PBR)                  | 6                     | EU.46776    | Reddish pink flowers lots of slightls ruffled petals | •                         | •                                    |
| Pink Chiffon 'Jwnwood4'PBR                      | 6                     | EU. 37693   | Pink semi double blooms                              | •                         | •                                    |
| Starburst Chiffon 'Rwoods6'PBR'                 | 6                     | EU20163042  | Large pink and white flowers.                        | •                         | •                                    |
| White Chiffon 'Notwoodtwo'PBR                   | 6                     | EU.6675     | White semi double blooms                             | •                         | •                                    |
| Semi double flowers                             |                       |             |                                                      |                           |                                      |
| China Chiffon                                   | 6                     | EU.15754    | White semi double nice flowers                       | •                         | •                                    |
| Purple Ruffle                                   | 6                     |             | Purple semi double blooms                            | •                         | •                                    |
| Shintaeyang                                     | 6                     |             | Huge white flowers with a maroon eye                 | •                         | •                                    |
| Classical single flowers                        |                       |             |                                                      |                           |                                      |
| Blue Bird                                       | 6                     |             | Blue flowers                                         | •                         | •                                    |
| Hamabo                                          | 6                     |             | White and pink flowers                               | •                         | •                                    |
| Marina                                          | 6                     |             | Blue flowers                                         | •                         | •                                    |
| Red Heart                                       | 6                     |             | White flowers with red eye                           | •                         | •                                    |
| Hibiscus Walberton's® Rose Moon<br>(WALHIROSMO) | 6                     | EU.20151185 | Large pink flowers with dark centre                  | •                         | •                                    |
| Woodbridge                                      | 6                     |             | Pink flowers                                         | •                         | •                                    |
| Triploids                                       |                       |             |                                                      |                           |                                      |
| Aphrodite                                       | 6                     |             | Deep rose pink, showy deep red eye                   | •                         | •                                    |
| Diana                                           | 6                     |             | Pure white flowers                                   | •                         | •                                    |
| Helene                                          | 6                     |             | Pure white with deep reddish-purple eye              | •                         | •                                    |
| Double flowers                                  |                       |             |                                                      |                           |                                      |
| Ardens                                          | 6                     |             | Double deep purple flowers                           | •                         | •                                    |
| Duc de Brabant                                  | 6                     |             | Double deep pink flowers                             | •                         | •                                    |
| Freedom                                         | 6                     |             | Semi double to double dusky coral-red flowers        | •                         | •                                    |
| Lady Stanley                                    | 6                     |             | Double white flowers with red center                 | •                         | •                                    |
| Double flowers                                  |                       |             |                                                      |                           |                                      |
| Purpureus Variegatus                            | 6                     |             | Variegated leaves: green, yellow, white              | •                         | •                                    |

Blue Chiffon "Notwood3"

Lavender Chiffon "Notwoodone"

1-2 L

2-3 branches 30 cm 3-5 L

4-5 branches 30 cm 5-7.5 L

6-8 branches 50 cm 7.5-10+ L

Ha 2 yr 40 cm 3-5 L

Ha 2 yr 80 cm 10+ L

Magenta Chiffon Rwoods5

Pink Chiffon "Jwnwood4"

White Chiffon "Notwoodtwo"

Magenta Chiffon Rwoods5