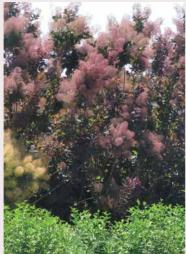

| Variety                       | USA<br>hardiness<br>zone | Patent/PBR       | ? Description                                                                           | Input<br>material<br>for bushes | Input material for top grafted trees |
|-------------------------------|--------------------------|------------------|-----------------------------------------------------------------------------------------|---------------------------------|--------------------------------------|
| Dusky Maiden<br>('Londus'PBR) | 4                        | EU.26492         | Undulating purple leaves, reflecting the light                                          | •                               | •                                    |
| Grace                         | 4                        |                  | Large reddish-purple foliage, glows at sun light                                        | •                               | •                                    |
| Lilla                         | 4                        | PPAF/EU<br>34133 | Dwarf smoke tree with deciduous, deep wine red leaves turning orange and gold in autumn | •                               | •                                    |
| Royal Purple                  | 4                        |                  | Deep purple/red leaves                                                                  | •                               | •                                    |
| Young Lady                    | 4                        | EU.2402          | Green leaves with light pink flowers.                                                   | •                               | •                                    |