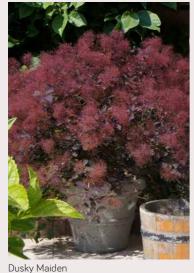

| Variety                       | USA<br>hardiness<br>zone | Patent/PBR       | ? Description                                                                           | Input<br>material<br>for bushes | Input material for top grafted trees |
|-------------------------------|--------------------------|------------------|-----------------------------------------------------------------------------------------|---------------------------------|--------------------------------------|
| Dusky Maiden<br>('Londus'PBR) | 4                        | EU.26492         | Undulating purple leaves, reflecting the light                                          | •                               | •                                    |
| Grace                         | 4                        |                  | Large reddish-purple foliage, glows at sun light                                        | •                               | •                                    |
| Lilla                         | 4                        | PPAF/EU<br>34133 | Dwarf smoke tree with deciduous, deep wine red leaves turning orange and gold in autumn | •                               | •                                    |
| Royal Purple                  | 4                        |                  | Deep purple/red leaves                                                                  | •                               | •                                    |
| Young Lady                    | 4                        | EU.2402          | Green leaves with light pink flowers.                                                   | •                               | •                                    |