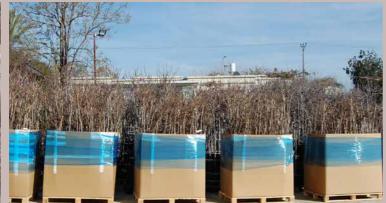

#### Packing process

Each one of the plants gets the best treatment before shipping. After harvesting the plants from the field they are washed in our new washing machine with special attention given to the root system. All plants and roots are treated to prevent root problems. This is followed by grading to specification and packing.

The smaller plants are packed in boxes and kept in cold storage at 2 degrees Celsius until shipping. The bigger plants are stored after grading in sand outdoors and just before shipment they are washed again and covered with plastic bags.

1 Root washing machine

4 Campsis packing

8 Boxes in cold storage

5 Albizia bundles

9 Boxes ready for shipment

2 Hibiscus Packing

3 Campsis bundles

6 Trees ready for shipment

7 Quality control process

11 Container loading