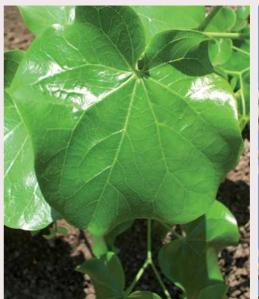

# Cercis

| Variety                   | USA<br>hardiness<br>zone | Patent/PBR          | Description                                                                                    | Input<br>material for<br>bushes | Input material for top grafted trees | Input<br>material<br>for trees |
|---------------------------|--------------------------|---------------------|------------------------------------------------------------------------------------------------|---------------------------------|--------------------------------------|--------------------------------|
| Pendula form              |                          |                     |                                                                                                |                                 |                                      |                                |
| Cascading Hearts          | 4                        | PP:18528            | Pendula Cercis with smaller leaves and internodes than Lavender Twist with pink flowers        |                                 | •                                    | •                              |
| Golden Falls® <b>NEW</b>  | 5                        | US & EU Applied     | Pendula form with Pink flowers. Yellow leaves turn green as they mature.                       |                                 | •                                    | •                              |
| Lavender Twist ™ 'covey'  | 4                        | PP:10328            | Weeping canadensis green leaves with pink flowers no apical dominance, not available for USA   |                                 | •                                    | •                              |
| Ruby Falls                | 5                        | PP22097/EU36252     | Pendula red leaved variety with pink flowers.                                                  |                                 | •                                    | •                              |
| Traveller                 | 6                        |                     | Weeping glossy green leaves, pink flowers as covey                                             |                                 | •                                    | •                              |
| Vanilla Twist             | 4                        | PP22744/EU45573     | Weeping Canadensis with green leaves and white flowers no apical dominance                     |                                 | •                                    | •                              |
| Whitewater                | 6                        | PP.23998            | Weeping canadensis with variegated leaves and pink flowers.                                    |                                 | •                                    | •                              |
| Prolific flowering        |                          |                     |                                                                                                |                                 |                                      |                                |
| Avondale                  | 6                        |                     | Shrub or small tree with many purple/pink flowers                                              | •                               | •                                    | •                              |
| Don Egolf                 | 6                        |                     | Slow growing and seedless compact variety with vivid rose/mauve flowers in early spring        | •                               | •                                    | •                              |
| Merlot                    | 6                        | PP.22297            | Red glossy leaves and pink flowers.                                                            | •                               | •                                    | •                              |
| Oklahoma                  | 5                        |                     | Shiny green leaves with reddish hint, bright dark pink flowers                                 | •                               | •                                    | •                              |
| Shirobana                 | 6                        |                     | Prolific white flowers                                                                         | •                               | •                                    | •                              |
| Texas White               | 5                        |                     | Very shiny green leaves, many white flowers                                                    | •                               | •                                    | •                              |
| Special foliage and flowe | ring                     |                     |                                                                                                |                                 |                                      |                                |
| Ace of Hearts             | 4                        | PP:17161/EU:24750   | Very compact green leaves in the shape of Ace, pink flowers                                    | •                               | •                                    | •                              |
| Alley cat                 | 5                        |                     | Dark pink flowers white and green variegated foliage                                           | •                               |                                      | •                              |
| Appalachia Red            | 4                        |                     | Most near to red coloured flowers of any Cercis                                                | •                               |                                      | •                              |
| Carolina Sweetheart ™     | 5                        | PP27712/PBR Applied | Attractive variegated foliage rich maroon leaves becoming green with white margins             | •                               |                                      | •                              |
| Flame Thrower® NEW        | 5                        | US & EU Applied     | Unique bicolor Cercis. burgundy red leaves which change to yellow/orange as they mature.       | •                               |                                      | •                              |
| Forest Pansy              | 4                        |                     | Dark red leaves with few pink flowers                                                          | •                               |                                      | •                              |
| Hearts of Gold            | 5                        | PP:10328/EU:24751   | Lavender purple bloom, new leaves emerge yellow with reddish tinge, turn gold, mature to green | •                               |                                      | •                              |
| Little Woody              | 4                        | PP15854/EU.24749    | Compact ruffled green leaves with purple tints on new growth, pink flowers                     | •                               |                                      | •                              |
| Pauline Lily              | 4                        |                     | Pale green leaves, with pastel pink flowers                                                    | •                               |                                      | •                              |
| Pink Pom Pom              | 6                        | PPAF                | Double Flowered Cercis                                                                         | •                               |                                      | •                              |
| The Rising Sun ™ *        | 5                        | PP.21451            | Burnt orange/yellow leaf colour and pink flowers                                               | •                               |                                      | •                              |
| Siliquastrum              |                          | ,                   |                                                                                                |                                 |                                      |                                |
| Bodnant                   | 6                        |                     | Special selection with large, dark pink flowers                                                | •                               |                                      | •                              |
| White Swan                | 6                        |                     | White flowers                                                                                  | •                               |                                      | •                              |