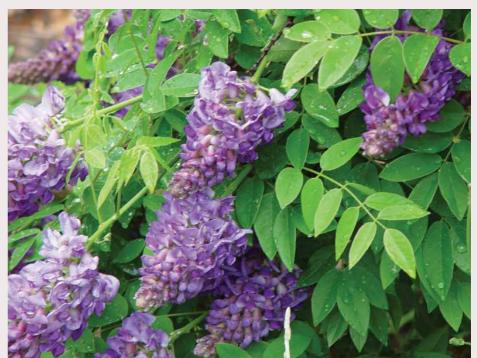

1 shoot Ha 1 yr Ha 1 yr 20-40 cm 40 cm 80 cm

5-7.5 L 10+ L Robinia Twisty Baby ™

| Wisteria                         |                                       |                                                    |                                                                                                |                             |                                      |  |  |  |  |  |  |
|----------------------------------|---------------------------------------|----------------------------------------------------|------------------------------------------------------------------------------------------------|-----------------------------|--------------------------------------|--|--|--|--|--|--|
| Variety                          | USA hardiness zone                    | Patent/PBR                                         | Description                                                                                    | Input material for climbers | Input material for top grafted trees |  |  |  |  |  |  |
| Wisteria brachybotrys            |                                       |                                                    |                                                                                                |                             |                                      |  |  |  |  |  |  |
| Golden Dragon                    | 5                                     |                                                    | Golden-yellow leaves in spirng, slightly fragrant and lavender flowers.                        | •                           |                                      |  |  |  |  |  |  |
| Kapiteyn Fuji                    | 5                                     |                                                    | Very large brilliant white scented flowers                                                     | •                           | •                                    |  |  |  |  |  |  |
| Okayama                          | 5                                     |                                                    | Large violet flowers, slightly scented                                                         | •                           | •                                    |  |  |  |  |  |  |
| Shiro-Beni                       | 5                                     |                                                    | Very large pastel-pink scented flowers                                                         | •                           | •                                    |  |  |  |  |  |  |
| Ykoyama fuji                     | 5                                     |                                                    | Dark blue flowers                                                                              |                             |                                      |  |  |  |  |  |  |
| Wisteria floribunda              |                                       |                                                    |                                                                                                |                             |                                      |  |  |  |  |  |  |
| Black Dragon                     | 5                                     |                                                    | Unique fragrant violet blue double flowers with white and yellow margins                       | •                           |                                      |  |  |  |  |  |  |
| Issai                            | 5                                     |                                                    | Flowering earlier than other Wisteria in light violet and white spot at the base of the flower | •                           | •                                    |  |  |  |  |  |  |
| Longissima Alba                  | 5                                     |                                                    | White flowers, also called Shiro Noda                                                          | •                           | •                                    |  |  |  |  |  |  |
| Macrobotrys                      | 5                                     |                                                    | Violet flowers in May-June, long racemes                                                       | •                           |                                      |  |  |  |  |  |  |
| Rosea 5 Pink ro (Honbeni)        |                                       | Pink rose flowers                                  | •                                                                                              |                             |                                      |  |  |  |  |  |  |
| Wisteria frutes                  | cens                                  |                                                    |                                                                                                |                             |                                      |  |  |  |  |  |  |
| Amethyst Falls                   | 6                                     | EU.13434 Blue 10-20 cm racemes, not sold in Europe |                                                                                                | •                           |                                      |  |  |  |  |  |  |
| Longwood<br>Purple               | 6                                     | 6 Purple 10-20 cm racemes                          |                                                                                                | •                           | •                                    |  |  |  |  |  |  |
| Nivea                            | livea 6 White flowers 10-20cm racemes |                                                    | White flowers 10-20cm racemes                                                                  | •                           |                                      |  |  |  |  |  |  |
| Wisteria macro                   | stachya                               |                                                    |                                                                                                |                             |                                      |  |  |  |  |  |  |
| Aunt Dee                         | 4 Light Purple 25 c                   |                                                    | Light Purple 25 cm racemes                                                                     | •                           |                                      |  |  |  |  |  |  |
| Blue Moon                        | 4                                     |                                                    | Lilac blue flowers                                                                             | •                           |                                      |  |  |  |  |  |  |
| Clara Mack 4 White 25 cm racemes |                                       | White 25 cm racemes                                | •                                                                                              |                             |                                      |  |  |  |  |  |  |
| Wisteria sinens                  | sis                                   |                                                    |                                                                                                |                             |                                      |  |  |  |  |  |  |
| Alba                             | 5                                     |                                                    | Pea like white flowers                                                                         | •                           |                                      |  |  |  |  |  |  |
| Caroline                         | 5                                     |                                                    | Highly fragrant, dark purplish blue flowers                                                    |                             |                                      |  |  |  |  |  |  |
| Prolific 5 Blue flowers          |                                       | Blue flowers                                       | •                                                                                              |                             |                                      |  |  |  |  |  |  |

rootstock & scion

1 shoot 20-40 cm 5-7.5 L

7

Ha 2yr 80 cm 120 cm 10+ L 10+ L

Wisteria tree form

Okayama Shiro-Beni Kapiteyn Fuji

28

Longwood Purple

Okayama

Issai