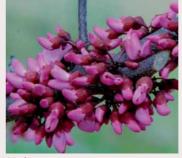

# Cercis

| Variety                   | USA<br>hardiness<br>zone | Patent/PBR          | Description                                                                                    | Input<br>material for<br>bushes | Input material for top grafted trees | Input<br>material<br>for trees |
|---------------------------|--------------------------|---------------------|------------------------------------------------------------------------------------------------|---------------------------------|--------------------------------------|--------------------------------|
| Pendula form              |                          |                     |                                                                                                |                                 |                                      |                                |
| Cascading Hearts          | 4                        | PP:18528            | Pendula Cercis with smaller leaves and internodes than Lavender Twist with pink flowers        |                                 | •                                    | •                              |
| Golden Falls® <b>NEW</b>  | 5                        | US & EU Applied     | Pendula form with Pink flowers. Yellow leaves turn green as they mature.                       |                                 | •                                    | •                              |
| Lavender Twist ™ 'covey'  | 4                        | PP:10328            | Weeping canadensis green leaves with pink flowers no apical dominance, not available for USA   |                                 | •                                    | •                              |
| Ruby Falls                | 5                        | PP22097/EU36252     | Pendula red leaved variety with pink flowers.                                                  |                                 | •                                    | •                              |
| Traveller                 | 6                        |                     | Weeping glossy green leaves, pink flowers as covey                                             |                                 | •                                    | •                              |
| Vanilla Twist             | 4                        | PP22744/EU45573     | Weeping Canadensis with green leaves and white flowers no apical dominance                     |                                 | •                                    | •                              |
| Whitewater                | 6                        | PP.23998            | Weeping canadensis with variegated leaves and pink flowers.                                    |                                 | •                                    | •                              |
| Prolific flowering        |                          |                     |                                                                                                |                                 |                                      |                                |
| Avondale                  | 6                        |                     | Shrub or small tree with many purple/pink flowers                                              | •                               | •                                    | •                              |
| Don Egolf                 | 6                        |                     | Slow growing and seedless compact variety with vivid rose/mauve flowers in early spring        | •                               | •                                    | •                              |
| Merlot                    | 6                        | PP.22297            | Red glossy leaves and pink flowers.                                                            | •                               | •                                    | •                              |
| Oklahoma                  | 5                        |                     | Shiny green leaves with reddish hint, bright dark pink flowers                                 | •                               | •                                    | •                              |
| Shirobana                 | 6                        |                     | Prolific white flowers                                                                         | •                               | •                                    | •                              |
| Texas White               | 5                        |                     | Very shiny green leaves, many white flowers                                                    | •                               | •                                    | •                              |
| Special foliage and flowe | ring                     |                     |                                                                                                |                                 |                                      |                                |
| Ace of Hearts             | 4                        | PP:17161/EU:24750   | Very compact green leaves in the shape of Ace, pink flowers                                    | •                               | •                                    | •                              |
| Alley cat                 | 5                        |                     | Dark pink flowers white and green variegated foliage                                           | •                               |                                      | •                              |
| Appalachia Red            | 4                        |                     | Most near to red coloured flowers of any Cercis                                                | •                               |                                      | •                              |
| Carolina Sweetheart ™     | 5                        | PP27712/PBR Applied | Attractive variegated foliage rich maroon leaves becoming green with white margins             | •                               |                                      | •                              |
| Flame Thrower® NEW        | 5                        | US & EU Applied     | Unique bicolor Cercis. burgundy red leaves which change to yellow/orange as they mature.       | •                               |                                      | •                              |
| Forest Pansy              | 4                        |                     | Dark red leaves with few pink flowers                                                          | •                               |                                      | •                              |
| Hearts of Gold            | 5                        | PP:10328/EU:24751   | Lavender purple bloom, new leaves emerge yellow with reddish tinge, turn gold, mature to green | •                               |                                      | •                              |
| Little Woody              | 4                        | PP15854/EU.24749    | Compact ruffled green leaves with purple tints on new growth, pink flowers                     | •                               |                                      | •                              |
| Pauline Lily              | 4                        |                     | Pale green leaves, with pastel pink flowers                                                    | •                               |                                      | •                              |
| Pink Pom Pom              | 6                        | PPAF                | Double Flowered Cercis                                                                         | •                               |                                      | •                              |
| The Rising Sun ™ *        | 5                        | PP.21451            | Burnt orange/yellow leaf colour and pink flowers                                               | •                               |                                      | •                              |
| Siliquastrum              |                          | ,                   |                                                                                                |                                 |                                      |                                |
| Bodnant                   | 6                        |                     | Special selection with large, dark pink flowers                                                | •                               |                                      | •                              |
| White Swan                | 6                        |                     | White flowers                                                                                  | •                               |                                      | •                              |

Golden Falls Ruby Falls

Traveller

Vanilla Twist

ce of Hearts

Oklahoma

Texas White