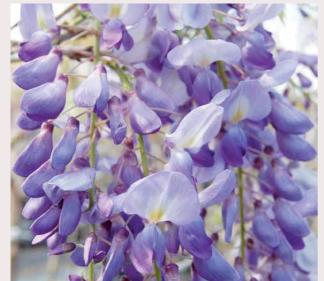

1 shoot Ha 1 yr Ha 1 yr 20-40 cm 40 cm 80 cm

5-7.5 L 10+ L Robinia Twisty Baby ™

| Wisteria                         |                                       |                                                    |                                                                                                |                             |                                      |  |  |  |  |  |  |
|----------------------------------|---------------------------------------|----------------------------------------------------|------------------------------------------------------------------------------------------------|-----------------------------|--------------------------------------|--|--|--|--|--|--|
| Variety                          | USA hardiness zone                    | Patent/PBR                                         | Description                                                                                    | Input material for climbers | Input material for top grafted trees |  |  |  |  |  |  |
| Wisteria brachybotrys            |                                       |                                                    |                                                                                                |                             |                                      |  |  |  |  |  |  |
| Golden Dragon                    | 5                                     |                                                    | Golden-yellow leaves in spirng, slightly fragrant and lavender flowers.                        | •                           |                                      |  |  |  |  |  |  |
| Kapiteyn Fuji                    | 5                                     |                                                    | Very large brilliant white scented flowers                                                     | •                           | •                                    |  |  |  |  |  |  |
| Okayama                          | 5                                     |                                                    | Large violet flowers, slightly scented                                                         | •                           | •                                    |  |  |  |  |  |  |
| Shiro-Beni                       | 5                                     |                                                    | Very large pastel-pink scented flowers                                                         | •                           | •                                    |  |  |  |  |  |  |
| Ykoyama fuji                     | 5                                     |                                                    | Dark blue flowers                                                                              |                             |                                      |  |  |  |  |  |  |
| Wisteria floribunda              |                                       |                                                    |                                                                                                |                             |                                      |  |  |  |  |  |  |
| Black Dragon                     | 5                                     |                                                    | Unique fragrant violet blue double flowers with white and yellow margins                       | •                           |                                      |  |  |  |  |  |  |
| Issai                            | 5                                     |                                                    | Flowering earlier than other Wisteria in light violet and white spot at the base of the flower | •                           | •                                    |  |  |  |  |  |  |
| Longissima Alba                  | 5                                     |                                                    | White flowers, also called Shiro Noda                                                          | •                           | •                                    |  |  |  |  |  |  |
| Macrobotrys                      | 5                                     |                                                    | Violet flowers in May-June, long racemes                                                       | •                           |                                      |  |  |  |  |  |  |
| Rosea 5 Pink ro (Honbeni)        |                                       | Pink rose flowers                                  | •                                                                                              |                             |                                      |  |  |  |  |  |  |
| Wisteria frutes                  | cens                                  |                                                    |                                                                                                |                             |                                      |  |  |  |  |  |  |
| Amethyst Falls                   | 6                                     | EU.13434 Blue 10-20 cm racemes, not sold in Europe |                                                                                                | •                           |                                      |  |  |  |  |  |  |
| Longwood<br>Purple               | 6                                     | 6 Purple 10-20 cm racemes                          |                                                                                                | •                           | •                                    |  |  |  |  |  |  |
| Nivea                            | livea 6 White flowers 10-20cm racemes |                                                    | White flowers 10-20cm racemes                                                                  | •                           |                                      |  |  |  |  |  |  |
| Wisteria macro                   | stachya                               |                                                    |                                                                                                |                             |                                      |  |  |  |  |  |  |
| Aunt Dee                         | 4 Light Purple 25 c                   |                                                    | Light Purple 25 cm racemes                                                                     | •                           |                                      |  |  |  |  |  |  |
| Blue Moon                        | 4                                     |                                                    | Lilac blue flowers                                                                             | •                           |                                      |  |  |  |  |  |  |
| Clara Mack 4 White 25 cm racemes |                                       | White 25 cm racemes                                | •                                                                                              |                             |                                      |  |  |  |  |  |  |
| Wisteria sinens                  | sis                                   |                                                    |                                                                                                |                             |                                      |  |  |  |  |  |  |
| Alba                             | 5                                     |                                                    | Pea like white flowers                                                                         | •                           |                                      |  |  |  |  |  |  |
| Caroline                         | 5                                     |                                                    | Highly fragrant, dark purplish blue flowers                                                    |                             |                                      |  |  |  |  |  |  |
| Prolific 5 Blue flowers          |                                       | Blue flowers                                       | •                                                                                              |                             |                                      |  |  |  |  |  |  |

rootstock & scion

1 shoot 20-40 cm 5-7.5 L

7

Ha 2yr 80 cm 120 cm 10+ L 10+ L

Wisteria tree form

Okayama Shiro-Beni Kapiteyn Fuji

28

Longwood Purple

Okayama

Issai