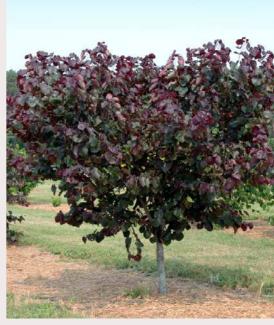

# Cercis

| Variety                   | USA<br>hardiness<br>zone | Patent/PBR          | Description                                                                                    | Input<br>material for<br>bushes | Input material for top grafted trees | Input<br>material<br>for trees |
|---------------------------|--------------------------|---------------------|------------------------------------------------------------------------------------------------|---------------------------------|--------------------------------------|--------------------------------|
| Pendula form              |                          |                     |                                                                                                |                                 |                                      |                                |
| Cascading Hearts          | 4                        | PP:18528            | Pendula Cercis with smaller leaves and internodes than Lavender Twist with pink flowers        |                                 | •                                    | •                              |
| Golden Falls® <b>NEW</b>  | 5                        | US & EU Applied     | Pendula form with Pink flowers. Yellow leaves turn green as they mature.                       |                                 | •                                    | •                              |
| Lavender Twist ™ 'covey'  | 4                        | PP:10328            | Weeping canadensis green leaves with pink flowers no apical dominance, not available for USA   |                                 | •                                    | •                              |
| Ruby Falls                | 5                        | PP22097/EU36252     | Pendula red leaved variety with pink flowers.                                                  |                                 | •                                    | •                              |
| Traveller                 | 6                        |                     | Weeping glossy green leaves, pink flowers as covey                                             |                                 | •                                    | •                              |
| Vanilla Twist             | 4                        | PP22744/EU45573     | Weeping Canadensis with green leaves and white flowers no apical dominance                     |                                 | •                                    | •                              |
| Whitewater                | 6                        | PP.23998            | Weeping canadensis with variegated leaves and pink flowers.                                    |                                 | •                                    | •                              |
| Prolific flowering        |                          |                     |                                                                                                |                                 |                                      |                                |
| Avondale                  | 6                        |                     | Shrub or small tree with many purple/pink flowers                                              | •                               | •                                    | •                              |
| Don Egolf                 | 6                        |                     | Slow growing and seedless compact variety with vivid rose/mauve flowers in early spring        | •                               | •                                    | •                              |
| Merlot                    | 6                        | PP.22297            | Red glossy leaves and pink flowers.                                                            | •                               | •                                    | •                              |
| Oklahoma                  | 5                        |                     | Shiny green leaves with reddish hint, bright dark pink flowers                                 | •                               | •                                    | •                              |
| Shirobana                 | 6                        |                     | Prolific white flowers                                                                         | •                               | •                                    | •                              |
| Texas White               | 5                        |                     | Very shiny green leaves, many white flowers                                                    | •                               | •                                    | •                              |
| Special foliage and flowe | ring                     |                     |                                                                                                |                                 |                                      |                                |
| Ace of Hearts             | 4                        | PP:17161/EU:24750   | Very compact green leaves in the shape of Ace, pink flowers                                    | •                               | •                                    | •                              |
| Alley cat                 | 5                        |                     | Dark pink flowers white and green variegated foliage                                           | •                               |                                      | •                              |
| Appalachia Red            | 4                        |                     | Most near to red coloured flowers of any Cercis                                                | •                               |                                      | •                              |
| Carolina Sweetheart ™     | 5                        | PP27712/PBR Applied | Attractive variegated foliage rich maroon leaves becoming green with white margins             | •                               |                                      | •                              |
| Flame Thrower® NEW        | 5                        | US & EU Applied     | Unique bicolor Cercis. burgundy red leaves which change to yellow/orange as they mature.       | •                               |                                      | •                              |
| Forest Pansy              | 4                        |                     | Dark red leaves with few pink flowers                                                          | •                               |                                      | •                              |
| Hearts of Gold            | 5                        | PP:10328/EU:24751   | Lavender purple bloom, new leaves emerge yellow with reddish tinge, turn gold, mature to green | •                               |                                      | •                              |
| Little Woody              | 4                        | PP15854/EU.24749    | Compact ruffled green leaves with purple tints on new growth, pink flowers                     | •                               |                                      | •                              |
| Pauline Lily              | 4                        |                     | Pale green leaves, with pastel pink flowers                                                    | •                               |                                      | •                              |
| Pink Pom Pom              | 6                        | PPAF                | Double Flowered Cercis                                                                         | •                               |                                      | •                              |
| The Rising Sun ™ *        | 5                        | PP.21451            | Burnt orange/yellow leaf colour and pink flowers                                               | •                               |                                      | •                              |
| Siliquastrum              |                          | ,                   |                                                                                                |                                 |                                      |                                |
| Bodnant                   | 6                        |                     | Special selection with large, dark pink flowers                                                | •                               |                                      | •                              |
| White Swan                | 6                        |                     | White flowers                                                                                  | •                               |                                      | •                              |

Golden Falls Ruby Falls

Traveller

Vanilla Twist

ce of Hearts

Oklahoma

Texas White