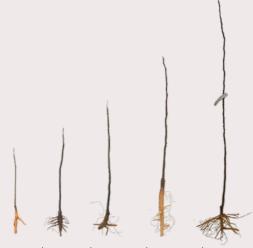

#### Packing process

Each one of the plants gets the best treatment before shipping. After harvesting the plants from the field they are washed in our new washing machine with special attention given to the root system. All plants and roots are treated to prevent root problems. This is followed by grading to specification and packing.

The smaller plants are packed in boxes and kept in cold storage at 2 degrees Celsius until shipping. The bigger plants are stored after grading in sand outdoors and just before shipment they are washed again and covered with plastic bags.