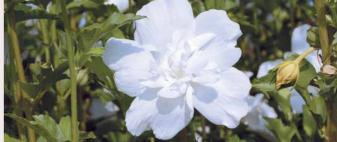

# Hibiscus syriacus

| Variety                                         | USA<br>hardiness zone | Patent/PBR  | Description                                          | Input material for bushes | Input material for top grafted trees |
|-------------------------------------------------|-----------------------|-------------|------------------------------------------------------|---------------------------|--------------------------------------|
| Chiffon series                                  |                       |             |                                                      |                           |                                      |
| Blue Chiffon 'Notwood3'PBR                      | 6                     | EU. 25272   | Blue semi double blooms                              | •                         | •                                    |
| Lavender Chiffon 'Notwoodone'PBR                | 6                     | EU.6674     | Purple semi double blooms                            | •                         | •                                    |
| Magenta Chiffon ('Rwoods5'PBR)                  | 6                     | EU.46776    | Reddish pink flowers lots of slightls ruffled petals | •                         | •                                    |
| Pink Chiffon 'Jwnwood4'PBR                      | 6                     | EU. 37693   | Pink semi double blooms                              | •                         | •                                    |
| Starburst Chiffon 'Rwoods6'PBR'                 | 6                     | EU20163042  | Large pink and white flowers.                        | •                         | •                                    |
| White Chiffon 'Notwoodtwo'PBR                   | 6                     | EU.6675     | White semi double blooms                             | •                         | •                                    |
| Semi double flowers                             |                       |             |                                                      |                           |                                      |
| China Chiffon                                   | 6                     | EU.15754    | White semi double nice flowers                       | •                         | •                                    |
| Purple Ruffle                                   | 6                     |             | Purple semi double blooms                            | •                         | •                                    |
| Shintaeyang                                     | 6                     |             | Huge white flowers with a maroon eye                 | •                         | •                                    |
| Classical single flowers                        |                       |             |                                                      |                           |                                      |
| Blue Bird                                       | 6                     |             | Blue flowers                                         | •                         | •                                    |
| Hamabo                                          | 6                     |             | White and pink flowers                               | •                         | •                                    |
| Marina                                          | 6                     |             | Blue flowers                                         | •                         | •                                    |
| Red Heart                                       | 6                     |             | White flowers with red eye                           | •                         | •                                    |
| Hibiscus Walberton's® Rose Moon<br>(WALHIROSMO) | 6                     | EU.20151185 | Large pink flowers with dark centre                  | •                         | •                                    |
| Woodbridge                                      | 6                     |             | Pink flowers                                         | •                         | •                                    |
| Triploids                                       |                       |             |                                                      |                           |                                      |
| Aphrodite                                       | 6                     |             | Deep rose pink, showy deep red eye                   | •                         | •                                    |
| Diana                                           | 6                     |             | Pure white flowers                                   | •                         | •                                    |
| Helene                                          | 6                     |             | Pure white with deep reddish-purple eye              | •                         | •                                    |
| Double flowers                                  |                       |             |                                                      |                           |                                      |
| Ardens                                          | 6                     |             | Double deep purple flowers                           | •                         | •                                    |
| Duc de Brabant                                  | 6                     |             | Double deep pink flowers                             | •                         | •                                    |
| Freedom                                         | 6                     |             | Semi double to double dusky coral-red flowers        | •                         | •                                    |
| Lady Stanley                                    | 6                     |             | Double white flowers with red center                 | •                         | •                                    |
| Double flowers                                  |                       |             |                                                      |                           |                                      |
| Purpureus Variegatus                            | 6                     |             | Variegated leaves: green, yellow, white              | •                         | •                                    |