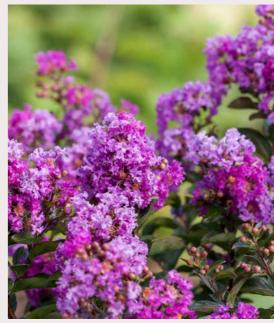

# Lagerstroemia indica

| Variety                                  | USA<br>hardiness<br>zone | Patent/PBR                      | Description                                                                              | Input material for bushes | Input material for top grafted trees |
|------------------------------------------|--------------------------|---------------------------------|------------------------------------------------------------------------------------------|---------------------------|--------------------------------------|
| Special early flowering                  |                          |                                 |                                                                                          |                           |                                      |
| Berry Dazzle ('Gamad VI'PBR)*            | 6                        | PP22161/EU20151019              | Dwarf brilliant fuchsia flowers, early bloomer                                           | •                         | •                                    |
| Evelline 'LAG001' <b>NEW</b>             | 6                        | EU 20150378                     | Early flowering green leavs pastel pink flower color                                     | •                         | •                                    |
| Classical Varieties                      |                          |                                 |                                                                                          |                           |                                      |
| Cordon Blue                              | 6                        |                                 | Weeping dwarf variety with lavender flowers                                              | •                         | •                                    |
| Dynamite                                 | 6                        | PP.10296                        | Glossy leaves and red flowers                                                            | •                         | •                                    |
| La Fayette                               | 6                        |                                 | compact mauve flowers                                                                    | •                         | •                                    |
| Mardi Gras                               | 6                        |                                 | Dwarf variety with pink flowers                                                          | •                         | •                                    |
| Muskogee                                 | 6                        |                                 | Lavender-pink flowers reddish orange fall color vigorous grower                          | •                         | •                                    |
| Natchez                                  | 6                        |                                 | Natchez(fauriei x indica) Dark cinnamon brown bark, long inflorescences of white flowers | •                         | •                                    |
| Pink Velour                              | 6                        | PP:10319                        | Brownish red exfoliating bark, wine colored new growth, large inflorescences             | •                         | •                                    |
| Pixie White                              | 6                        |                                 | Dwarf variety with white flowers                                                         | •                         | •                                    |
| White Chocolate                          | 7                        |                                 | Compact bronzy green leaves with pure white flowers                                      | •                         | •                                    |
| World's Fair                             | 7                        |                                 | Weeping dwarf variety with dark pink almost red flowers                                  | •                         | •                                    |
| *Other available varieties: Baton Rouge, | Tuscarora. With L        | ove' series: Babe, Cherie, Eter | nal, Girl, Kiss and Virgin. 'Ruffled Red Magic'                                          |                           | -                                    |