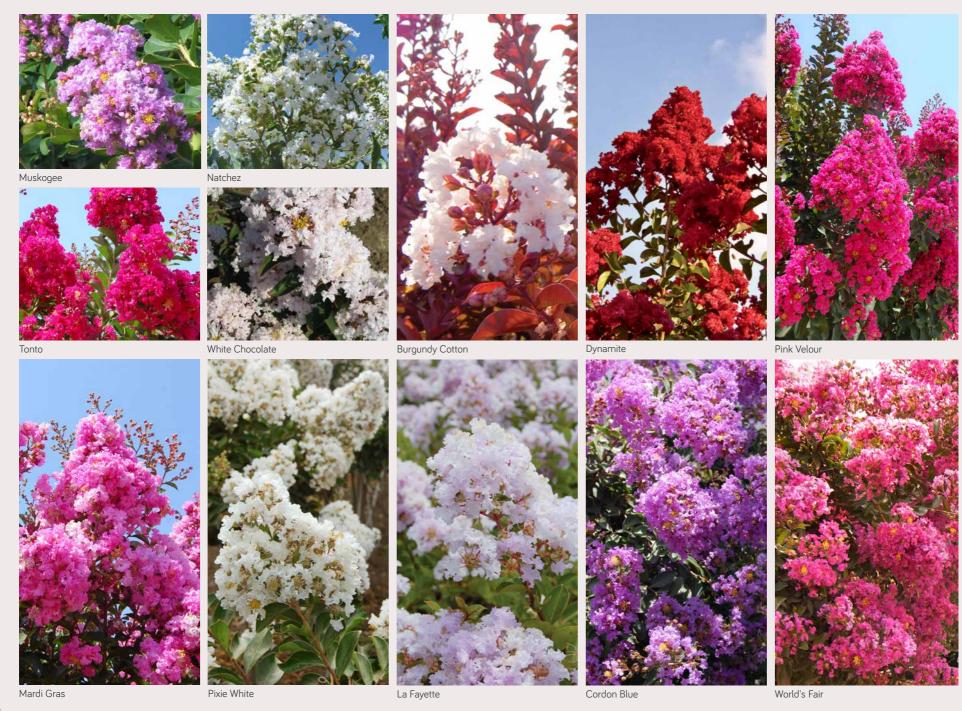

# Lagerstroemia indica

| Variety                                  | USA<br>hardiness<br>zone | Patent/PBR                      | Description                                                                              | Input material for bushes | Input material for top grafted trees |
|------------------------------------------|--------------------------|---------------------------------|------------------------------------------------------------------------------------------|---------------------------|--------------------------------------|
| Special early flowering                  |                          |                                 |                                                                                          |                           |                                      |
| Berry Dazzle ('Gamad VI'PBR)*            | 6                        | PP22161/EU20151019              | Dwarf brilliant fuchsia flowers, early bloomer                                           | •                         | •                                    |
| Evelline 'LAG001' <b>NEW</b>             | 6                        | EU 20150378                     | Early flowering green leavs pastel pink flower color                                     | •                         | •                                    |
| Classical Varieties                      |                          |                                 |                                                                                          |                           |                                      |
| Cordon Blue                              | 6                        |                                 | Weeping dwarf variety with lavender flowers                                              | •                         | •                                    |
| Dynamite                                 | 6                        | PP.10296                        | Glossy leaves and red flowers                                                            | •                         | •                                    |
| La Fayette                               | 6                        |                                 | compact mauve flowers                                                                    | •                         | •                                    |
| Mardi Gras                               | 6                        |                                 | Dwarf variety with pink flowers                                                          | •                         | •                                    |
| Muskogee                                 | 6                        |                                 | Lavender-pink flowers reddish orange fall color vigorous grower                          | •                         | •                                    |
| Natchez                                  | 6                        |                                 | Natchez(fauriei x indica) Dark cinnamon brown bark, long inflorescences of white flowers | •                         | •                                    |
| Pink Velour                              | 6                        | PP:10319                        | Brownish red exfoliating bark, wine colored new growth, large inflorescences             | •                         | •                                    |
| Pixie White                              | 6                        |                                 | Dwarf variety with white flowers                                                         | •                         | •                                    |
| White Chocolate                          | 7                        |                                 | Compact bronzy green leaves with pure white flowers                                      | •                         | •                                    |
| World's Fair                             | 7                        |                                 | Weeping dwarf variety with dark pink almost red flowers                                  | •                         | •                                    |
| *Other available varieties: Baton Rouge, | Tuscarora. With L        | ove' series: Babe, Cherie, Eter | nal, Girl, Kiss and Virgin. 'Ruffled Red Magic'                                          |                           | -                                    |