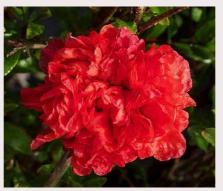

# Hibiscus syriacus

| Variety                                         | USA<br>hardiness zone | Patent/PBR  | Description                                          | Input material for bushes | Input material for top grafted trees |
|-------------------------------------------------|-----------------------|-------------|------------------------------------------------------|---------------------------|--------------------------------------|
| Chiffon series                                  |                       |             |                                                      |                           |                                      |
| Blue Chiffon 'Notwood3'PBR                      | 6                     | EU. 25272   | Blue semi double blooms                              | •                         | •                                    |
| Lavender Chiffon 'Notwoodone'PBR                | 6                     | EU.6674     | Purple semi double blooms                            | •                         | •                                    |
| Magenta Chiffon ('Rwoods5'PBR)                  | 6                     | EU.46776    | Reddish pink flowers lots of slightls ruffled petals | •                         | •                                    |
| Pink Chiffon 'Jwnwood4'PBR                      | 6                     | EU. 37693   | Pink semi double blooms                              | •                         | •                                    |
| Starburst Chiffon 'Rwoods6'PBR'                 | 6                     | EU20163042  | Large pink and white flowers.                        | •                         | •                                    |
| White Chiffon 'Notwoodtwo'PBR                   | 6                     | EU.6675     | White semi double blooms                             | •                         | •                                    |
| Semi double flowers                             |                       |             |                                                      |                           |                                      |
| China Chiffon                                   | 6                     | EU.15754    | White semi double nice flowers                       | •                         | •                                    |
| Purple Ruffle                                   | 6                     |             | Purple semi double blooms                            | •                         | •                                    |
| Shintaeyang                                     | 6                     |             | Huge white flowers with a maroon eye                 | •                         | •                                    |
| Classical single flowers                        |                       |             |                                                      |                           |                                      |
| Blue Bird                                       | 6                     |             | Blue flowers                                         | •                         | •                                    |
| Hamabo                                          | 6                     |             | White and pink flowers                               | •                         | •                                    |
| Marina                                          | 6                     |             | Blue flowers                                         | •                         | •                                    |
| Red Heart                                       | 6                     |             | White flowers with red eye                           | •                         | •                                    |
| Hibiscus Walberton's® Rose Moon<br>(WALHIROSMO) | 6                     | EU.20151185 | Large pink flowers with dark centre                  | •                         | •                                    |
| Woodbridge                                      | 6                     |             | Pink flowers                                         | •                         | •                                    |
| Triploids                                       |                       |             |                                                      |                           |                                      |
| Aphrodite                                       | 6                     |             | Deep rose pink, showy deep red eye                   | •                         | •                                    |
| Diana                                           | 6                     |             | Pure white flowers                                   | •                         | •                                    |
| Helene                                          | 6                     |             | Pure white with deep reddish-purple eye              | •                         | •                                    |
| Double flowers                                  |                       |             |                                                      |                           |                                      |
| Ardens                                          | 6                     |             | Double deep purple flowers                           | •                         | •                                    |
| Duc de Brabant                                  | 6                     |             | Double deep pink flowers                             | •                         | •                                    |
| Freedom                                         | 6                     |             | Semi double to double dusky coral-red flowers        | •                         | •                                    |
| Lady Stanley                                    | 6                     |             | Double white flowers with red center                 | •                         | •                                    |
| Double flowers                                  |                       |             |                                                      |                           |                                      |
| Purpureus Variegatus                            | 6                     |             | Variegated leaves: green, yellow, white              | •                         | •                                    |

Magenta Chiffon Rwoods5

Pink Chiffon "Jwnwood4"

White Chiffon "Notwoodtwo"

Magenta Chiffon Rwoods5