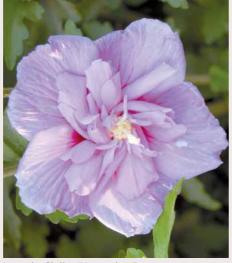

# Hibiscus syriacus

| Variety                                         | USA<br>hardiness zone | Patent/PBR  | Description                                          | Input material for bushes | Input material for top grafted trees |
|-------------------------------------------------|-----------------------|-------------|------------------------------------------------------|---------------------------|--------------------------------------|
| Chiffon series                                  |                       |             |                                                      |                           |                                      |
| Blue Chiffon 'Notwood3'PBR                      | 6                     | EU. 25272   | Blue semi double blooms                              | •                         | •                                    |
| Lavender Chiffon 'Notwoodone'PBR                | 6                     | EU.6674     | Purple semi double blooms                            | •                         | •                                    |
| Magenta Chiffon ('Rwoods5'PBR)                  | 6                     | EU.46776    | Reddish pink flowers lots of slightls ruffled petals | •                         | •                                    |
| Pink Chiffon 'Jwnwood4'PBR                      | 6                     | EU. 37693   | Pink semi double blooms                              | •                         | •                                    |
| Starburst Chiffon 'Rwoods6'PBR'                 | 6                     | EU20163042  | Large pink and white flowers.                        | •                         | •                                    |
| White Chiffon 'Notwoodtwo'PBR                   | 6                     | EU.6675     | White semi double blooms                             | •                         | •                                    |
| Semi double flowers                             |                       |             |                                                      |                           |                                      |
| China Chiffon                                   | 6                     | EU.15754    | White semi double nice flowers                       | •                         | •                                    |
| Purple Ruffle                                   | 6                     |             | Purple semi double blooms                            | •                         | •                                    |
| Shintaeyang                                     | 6                     |             | Huge white flowers with a maroon eye                 | •                         | •                                    |
| Classical single flowers                        |                       |             |                                                      |                           |                                      |
| Blue Bird                                       | 6                     |             | Blue flowers                                         | •                         | •                                    |
| Hamabo                                          | 6                     |             | White and pink flowers                               | •                         | •                                    |
| Marina                                          | 6                     |             | Blue flowers                                         | •                         | •                                    |
| Red Heart                                       | 6                     |             | White flowers with red eye                           | •                         | •                                    |
| Hibiscus Walberton's® Rose Moon<br>(WALHIROSMO) | 6                     | EU.20151185 | Large pink flowers with dark centre                  | •                         | •                                    |
| Woodbridge                                      | 6                     |             | Pink flowers                                         | •                         | •                                    |
| Triploids                                       |                       |             |                                                      |                           |                                      |
| Aphrodite                                       | 6                     |             | Deep rose pink, showy deep red eye                   | •                         | •                                    |
| Diana                                           | 6                     |             | Pure white flowers                                   | •                         | •                                    |
| Helene                                          | 6                     |             | Pure white with deep reddish-purple eye              | •                         | •                                    |
| Double flowers                                  |                       |             |                                                      |                           |                                      |
| Ardens                                          | 6                     |             | Double deep purple flowers                           | •                         | •                                    |
| Duc de Brabant                                  | 6                     |             | Double deep pink flowers                             | •                         | •                                    |
| Freedom                                         | 6                     |             | Semi double to double dusky coral-red flowers        | •                         | •                                    |
| Lady Stanley                                    | 6                     |             | Double white flowers with red center                 | •                         | •                                    |
| Double flowers                                  |                       |             |                                                      |                           |                                      |
| Purpureus Variegatus                            | 6                     |             | Variegated leaves: green, yellow, white              | •                         | •                                    |

Blue Chiffon "Notwood3"

Lavender Chiffon "Notwoodone"

1-2 L

2-3 branches 30 cm 3-5 L

4-5 branches 30 cm 5-7.5 L

6-8 branches 50 cm 7.5-10+ L

Ha 2 yr 40 cm 3-5 L

Ha 2 yr 80 cm 10+ L

Magenta Chiffon Rwoods5

Pink Chiffon "Jwnwood4"

White Chiffon "Notwoodtwo"

Magenta Chiffon Rwoods5