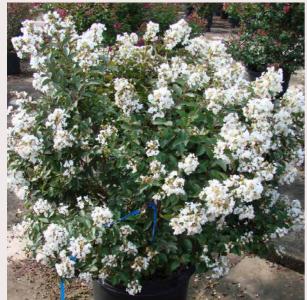

# Lagerstroemia indica

| Variety                                  | USA<br>hardiness<br>zone | Patent/PBR                      | Description                                                                              | Input material for bushes | Input material for top grafted trees |
|------------------------------------------|--------------------------|---------------------------------|------------------------------------------------------------------------------------------|---------------------------|--------------------------------------|
| Special early flowering                  |                          |                                 |                                                                                          |                           |                                      |
| Berry Dazzle ('Gamad VI'PBR)*            | 6                        | PP22161/EU20151019              | Dwarf brilliant fuchsia flowers, early bloomer                                           | •                         | •                                    |
| Evelline 'LAG001' <b>NEW</b>             | 6                        | EU 20150378                     | Early flowering green leavs pastel pink flower color                                     | •                         | •                                    |
| Classical Varieties                      |                          |                                 |                                                                                          |                           |                                      |
| Cordon Blue                              | 6                        |                                 | Weeping dwarf variety with lavender flowers                                              | •                         | •                                    |
| Dynamite                                 | 6                        | PP.10296                        | Glossy leaves and red flowers                                                            | •                         | •                                    |
| La Fayette                               | 6                        |                                 | compact mauve flowers                                                                    | •                         | •                                    |
| Mardi Gras                               | 6                        |                                 | Dwarf variety with pink flowers                                                          | •                         | •                                    |
| Muskogee                                 | 6                        |                                 | Lavender-pink flowers reddish orange fall color vigorous grower                          | •                         | •                                    |
| Natchez                                  | 6                        |                                 | Natchez(fauriei x indica) Dark cinnamon brown bark, long inflorescences of white flowers | •                         | •                                    |
| Pink Velour                              | 6                        | PP:10319                        | Brownish red exfoliating bark, wine colored new growth, large inflorescences             | •                         | •                                    |
| Pixie White                              | 6                        |                                 | Dwarf variety with white flowers                                                         | •                         | •                                    |
| White Chocolate                          | 7                        |                                 | Compact bronzy green leaves with pure white flowers                                      | •                         | •                                    |
| World's Fair                             | 7                        |                                 | Weeping dwarf variety with dark pink almost red flowers                                  | •                         | •                                    |
| *Other available varieties: Baton Rouge, | Tuscarora. With L        | ove' series: Babe, Cherie, Eter | nal, Girl, Kiss and Virgin. 'Ruffled Red Magic'                                          |                           | -                                    |