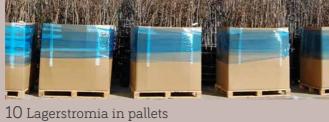

#### Packing process

Each one of the plants gets the best treatment before shipping. After harvesting the plants from the field they are washed in our new washing machine with special attention given to the root system. All plants and roots are treated to prevent root problems. This is followed by grading to specification and packing.

The smaller plants are packed in boxes and kept in cold storage at 2 degrees Celsius until shipping. The bigger plants are stored after grading in sand outdoors and just before shipment they are washed again and covered with plastic bags.

1 Root washing machine

4 Campsis packing

8 Boxes in cold storage

5 Albizia bundles

9 Boxes ready for shipment

2 Hibiscus Packing

3 Campsis bundles

6 Trees ready for shipment

7 Quality control process

11 Container loading