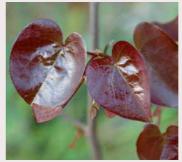

# Cercis

| Variety                   | USA<br>hardiness<br>zone | Patent/PBR          | Description                                                                                    | Input<br>material for<br>bushes | Input material for top grafted trees | Input<br>material<br>for trees |
|---------------------------|--------------------------|---------------------|------------------------------------------------------------------------------------------------|---------------------------------|--------------------------------------|--------------------------------|
| Pendula form              |                          |                     |                                                                                                |                                 |                                      |                                |
| Cascading Hearts          | 4                        | PP:18528            | Pendula Cercis with smaller leaves and internodes than Lavender Twist with pink flowers        |                                 | •                                    | •                              |
| Golden Falls® <b>NEW</b>  | 5                        | US & EU Applied     | Pendula form with Pink flowers. Yellow leaves turn green as they mature.                       |                                 | •                                    | •                              |
| Lavender Twist ™ 'covey'  | 4                        | PP:10328            | Weeping canadensis green leaves with pink flowers no apical dominance, not available for USA   |                                 | •                                    | •                              |
| Ruby Falls                | 5                        | PP22097/EU36252     | Pendula red leaved variety with pink flowers.                                                  |                                 | •                                    | •                              |
| Traveller                 | 6                        |                     | Weeping glossy green leaves, pink flowers as covey                                             |                                 | •                                    | •                              |
| Vanilla Twist             | 4                        | PP22744/EU45573     | Weeping Canadensis with green leaves and white flowers no apical dominance                     |                                 | •                                    | •                              |
| Whitewater                | 6                        | PP.23998            | Weeping canadensis with variegated leaves and pink flowers.                                    |                                 | •                                    | •                              |
| Prolific flowering        |                          |                     |                                                                                                |                                 |                                      |                                |
| Avondale                  | 6                        |                     | Shrub or small tree with many purple/pink flowers                                              | •                               | •                                    | •                              |
| Don Egolf                 | 6                        |                     | Slow growing and seedless compact variety with vivid rose/mauve flowers in early spring        | •                               | •                                    | •                              |
| Merlot                    | 6                        | PP.22297            | Red glossy leaves and pink flowers.                                                            | •                               | •                                    | •                              |
| Oklahoma                  | 5                        |                     | Shiny green leaves with reddish hint, bright dark pink flowers                                 | •                               | •                                    | •                              |
| Shirobana                 | 6                        |                     | Prolific white flowers                                                                         | •                               | •                                    | •                              |
| Texas White               | 5                        |                     | Very shiny green leaves, many white flowers                                                    | •                               | •                                    | •                              |
| Special foliage and flowe | ring                     |                     |                                                                                                |                                 |                                      |                                |
| Ace of Hearts             | 4                        | PP:17161/EU:24750   | Very compact green leaves in the shape of Ace, pink flowers                                    | •                               | •                                    | •                              |
| Alley cat                 | 5                        |                     | Dark pink flowers white and green variegated foliage                                           | •                               |                                      | •                              |
| Appalachia Red            | 4                        |                     | Most near to red coloured flowers of any Cercis                                                | •                               |                                      | •                              |
| Carolina Sweetheart ™     | 5                        | PP27712/PBR Applied | Attractive variegated foliage rich maroon leaves becoming green with white margins             | •                               |                                      | •                              |
| Flame Thrower® NEW        | 5                        | US & EU Applied     | Unique bicolor Cercis. burgundy red leaves which change to yellow/orange as they mature.       | •                               |                                      | •                              |
| Forest Pansy              | 4                        |                     | Dark red leaves with few pink flowers                                                          | •                               |                                      | •                              |
| Hearts of Gold            | 5                        | PP:10328/EU:24751   | Lavender purple bloom, new leaves emerge yellow with reddish tinge, turn gold, mature to green | •                               |                                      | •                              |
| Little Woody              | 4                        | PP15854/EU.24749    | Compact ruffled green leaves with purple tints on new growth, pink flowers                     | •                               |                                      | •                              |
| Pauline Lily              | 4                        |                     | Pale green leaves, with pastel pink flowers                                                    | •                               |                                      | •                              |
| Pink Pom Pom              | 6                        | PPAF                | Double Flowered Cercis                                                                         | •                               |                                      | •                              |
| The Rising Sun ™ *        | 5                        | PP.21451            | Burnt orange/yellow leaf colour and pink flowers                                               | •                               |                                      | •                              |
| Siliquastrum              |                          | ,                   |                                                                                                |                                 |                                      |                                |
| Bodnant                   | 6                        |                     | Special selection with large, dark pink flowers                                                | •                               |                                      | •                              |
| White Swan                | 6                        |                     | White flowers                                                                                  | •                               |                                      | •                              |

Golden Falls Ruby Falls

Traveller

Vanilla Twist

ce of Hearts

Oklahoma

Texas White