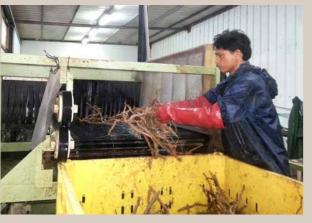

#### Packing process

Each one of the plants gets the best treatment before shipping. After harvesting the plants from the field they are washed in our new washing machine with special attention given to the root system. All plants and roots are treated to prevent root problems. This is followed by grading to specification and packing.

1 Root washing machine

4 Campsis packing

8 Boxes in cold storage

5 Albizia bundles

9 Boxes ready for shipment

2 Hibiscus Packing

3 Campsis bundles

6 Trees ready for shipment