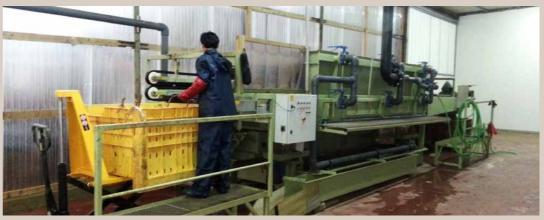

#### Packing process

Each one of the plants gets the best treatment before shipping. After harvesting the plants from the field they are washed in our new washing machine with special attention given to the root system. All plants and roots are treated to prevent root problems. This is followed by grading to specification and packing.

1 Root washing machine

4 Campsis packing

8 Boxes in cold storage

5 Albizia bundles

9 Boxes ready for shipment

2 Hibiscus Packing

3 Campsis bundles

6 Trees ready for shipment