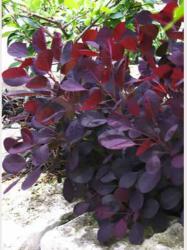

| Variety                       | USA<br>hardiness<br>zone | Patent/PBR       | ? Description                                                                           | Input<br>material<br>for bushes | Input material for top grafted trees |
|-------------------------------|--------------------------|------------------|-----------------------------------------------------------------------------------------|---------------------------------|--------------------------------------|
| Dusky Maiden<br>('Londus'PBR) | 4                        | EU.26492         | Undulating purple leaves, reflecting the light                                          | •                               | •                                    |
| Grace                         | 4                        |                  | Large reddish-purple foliage, glows at sun light                                        | •                               | •                                    |
| Lilla                         | 4                        | PPAF/EU<br>34133 | Dwarf smoke tree with deciduous, deep wine red leaves turning orange and gold in autumn | •                               | •                                    |
| Royal Purple                  | 4                        |                  | Deep purple/red leaves                                                                  | •                               | •                                    |
| Young Lady                    | 4                        | EU.2402          | Green leaves with light pink flowers.                                                   | •                               | •                                    |