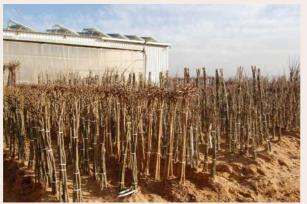

#### Packing process

Each one of the plants gets the best treatment before shipping. After harvesting the plants from the field they are washed in our new washing machine with special attention given to the root system. All plants and roots are treated to prevent root problems. This is followed by grading to specification and packing.

The smaller plants are packed in boxes and kept in cold storage at 2 degrees Celsius until shipping. The bigger plants are stored after grading in sand outdoors and just before shipment they are washed again and covered with plastic bags.

1 Root washing machine

4 Campsis packing

8 Boxes in cold storage

5 Albizia bundles

9 Boxes ready for shipment

2 Hibiscus Packing

3 Campsis bundles

6 Trees ready for shipment