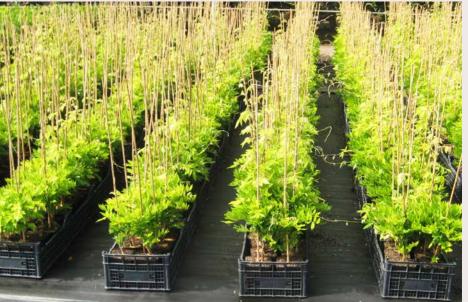

#### Packing process

Each one of the plants gets the best treatment before shipping. After harvesting the plants from the field they are washed in our new washing machine with special attention given to the root system. All plants and roots are treated to prevent root problems. This is followed by grading to specification and packing.

The smaller plants are packed in boxes and kept in cold storage at 2 degrees Celsius until shipping. The bigger plants are stored after grading in sand outdoors and just before shipment they are washed again and covered with plastic bags.