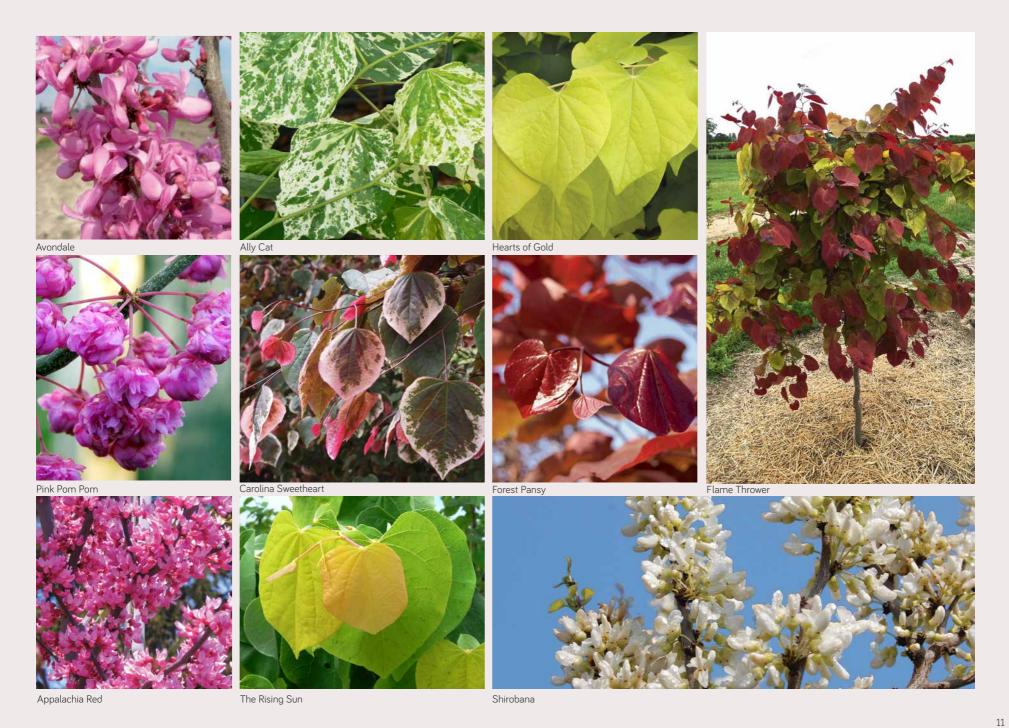

# Cercis

| Variety                   | USA<br>hardiness<br>zone | Patent/PBR          | Description                                                                                    | Input<br>material for<br>bushes | Input material for top grafted trees | Input<br>material<br>for trees |
|---------------------------|--------------------------|---------------------|------------------------------------------------------------------------------------------------|---------------------------------|--------------------------------------|--------------------------------|
| Pendula form              |                          |                     |                                                                                                |                                 |                                      |                                |
| Cascading Hearts          | 4                        | PP:18528            | Pendula Cercis with smaller leaves and internodes than Lavender Twist with pink flowers        |                                 | •                                    | •                              |
| Golden Falls® <b>NEW</b>  | 5                        | US & EU Applied     | Pendula form with Pink flowers. Yellow leaves turn green as they mature.                       |                                 | •                                    | •                              |
| Lavender Twist ™ 'covey'  | 4                        | PP:10328            | Weeping canadensis green leaves with pink flowers no apical dominance, not available for USA   |                                 | •                                    | •                              |
| Ruby Falls                | 5                        | PP22097/EU36252     | Pendula red leaved variety with pink flowers.                                                  |                                 | •                                    | •                              |
| Traveller                 | 6                        |                     | Weeping glossy green leaves, pink flowers as covey                                             |                                 | •                                    | •                              |
| Vanilla Twist             | 4                        | PP22744/EU45573     | Weeping Canadensis with green leaves and white flowers no apical dominance                     |                                 | •                                    | •                              |
| Whitewater                | 6                        | PP.23998            | Weeping canadensis with variegated leaves and pink flowers.                                    |                                 | •                                    | •                              |
| Prolific flowering        |                          |                     |                                                                                                |                                 |                                      |                                |
| Avondale                  | 6                        |                     | Shrub or small tree with many purple/pink flowers                                              | •                               | •                                    | •                              |
| Don Egolf                 | 6                        |                     | Slow growing and seedless compact variety with vivid rose/mauve flowers in early spring        | •                               | •                                    | •                              |
| Merlot                    | 6                        | PP.22297            | Red glossy leaves and pink flowers.                                                            | •                               | •                                    | •                              |
| Oklahoma                  | 5                        |                     | Shiny green leaves with reddish hint, bright dark pink flowers                                 | •                               | •                                    | •                              |
| Shirobana                 | 6                        |                     | Prolific white flowers                                                                         | •                               | •                                    | •                              |
| Texas White               | 5                        |                     | Very shiny green leaves, many white flowers                                                    | •                               | •                                    | •                              |
| Special foliage and flowe | ring                     |                     |                                                                                                |                                 |                                      |                                |
| Ace of Hearts             | 4                        | PP:17161/EU:24750   | Very compact green leaves in the shape of Ace, pink flowers                                    | •                               | •                                    | •                              |
| Alley cat                 | 5                        |                     | Dark pink flowers white and green variegated foliage                                           | •                               |                                      | •                              |
| Appalachia Red            | 4                        |                     | Most near to red coloured flowers of any Cercis                                                | •                               |                                      | •                              |
| Carolina Sweetheart ™     | 5                        | PP27712/PBR Applied | Attractive variegated foliage rich maroon leaves becoming green with white margins             | •                               |                                      | •                              |
| Flame Thrower® NEW        | 5                        | US & EU Applied     | Unique bicolor Cercis. burgundy red leaves which change to yellow/orange as they mature.       | •                               |                                      | •                              |
| Forest Pansy              | 4                        |                     | Dark red leaves with few pink flowers                                                          | •                               |                                      | •                              |
| Hearts of Gold            | 5                        | PP:10328/EU:24751   | Lavender purple bloom, new leaves emerge yellow with reddish tinge, turn gold, mature to green | •                               |                                      | •                              |
| Little Woody              | 4                        | PP15854/EU.24749    | Compact ruffled green leaves with purple tints on new growth, pink flowers                     | •                               |                                      | •                              |
| Pauline Lily              | 4                        |                     | Pale green leaves, with pastel pink flowers                                                    | •                               |                                      | •                              |
| Pink Pom Pom              | 6                        | PPAF                | Double Flowered Cercis                                                                         | •                               |                                      | •                              |
| The Rising Sun ™ *        | 5                        | PP.21451            | Burnt orange/yellow leaf colour and pink flowers                                               | •                               |                                      | •                              |
| Siliquastrum              |                          | ,                   |                                                                                                |                                 |                                      |                                |
| Bodnant                   | 6                        |                     | Special selection with large, dark pink flowers                                                | •                               |                                      | •                              |
| White Swan                | 6                        |                     | White flowers                                                                                  | •                               |                                      | •                              |

Golden Falls Ruby Falls

Traveller

Vanilla Twist

ce of Hearts

Oklahoma

Texas White