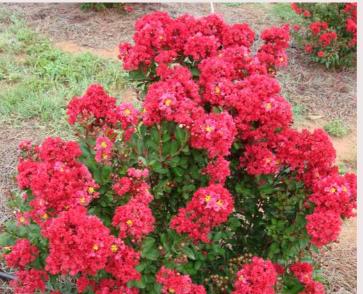

# Lagerstroemia indica

| Variety                                  | USA<br>hardiness<br>zone | Patent/PBR                      | Description                                                                              | Input material for bushes | Input material for top grafted trees |
|------------------------------------------|--------------------------|---------------------------------|------------------------------------------------------------------------------------------|---------------------------|--------------------------------------|
| Special early flowering                  |                          |                                 |                                                                                          |                           |                                      |
| Berry Dazzle ('Gamad VI'PBR)*            | 6                        | PP22161/EU20151019              | Dwarf brilliant fuchsia flowers, early bloomer                                           | •                         | •                                    |
| Evelline 'LAG001' <b>NEW</b>             | 6                        | EU 20150378                     | Early flowering green leavs pastel pink flower color                                     | •                         | •                                    |
| Classical Varieties                      |                          |                                 |                                                                                          |                           |                                      |
| Cordon Blue                              | 6                        |                                 | Weeping dwarf variety with lavender flowers                                              | •                         | •                                    |
| Dynamite                                 | 6                        | PP.10296                        | Glossy leaves and red flowers                                                            | •                         | •                                    |
| La Fayette                               | 6                        |                                 | compact mauve flowers                                                                    | •                         | •                                    |
| Mardi Gras                               | 6                        |                                 | Dwarf variety with pink flowers                                                          | •                         | •                                    |
| Muskogee                                 | 6                        |                                 | Lavender-pink flowers reddish orange fall color vigorous grower                          | •                         | •                                    |
| Natchez                                  | 6                        |                                 | Natchez(fauriei x indica) Dark cinnamon brown bark, long inflorescences of white flowers | •                         | •                                    |
| Pink Velour                              | 6                        | PP:10319                        | Brownish red exfoliating bark, wine colored new growth, large inflorescences             | •                         | •                                    |
| Pixie White                              | 6                        |                                 | Dwarf variety with white flowers                                                         | •                         | •                                    |
| White Chocolate                          | 7                        |                                 | Compact bronzy green leaves with pure white flowers                                      | •                         | •                                    |
| World's Fair                             | 7                        |                                 | Weeping dwarf variety with dark pink almost red flowers                                  | •                         | •                                    |
| *Other available varieties: Baton Rouge, | Tuscarora. With L        | ove' series: Babe, Cherie, Eter | nal, Girl, Kiss and Virgin. 'Ruffled Red Magic'                                          |                           | -                                    |