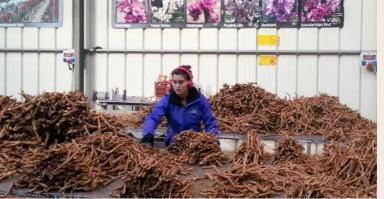

#### Packing process

Each one of the plants gets the best treatment before shipping. After harvesting the plants from the field they are washed in our new washing machine with special attention given to the root system. All plants and roots are treated to prevent root problems. This is followed by grading to specification and packing.

The smaller plants are packed in boxes and kept in cold storage at 2 degrees Celsius until shipping. The bigger plants are stored after grading in sand outdoors and just before shipment they are washed again and covered with plastic bags.

1 Root washing machine

4 Campsis packing

8 Boxes in cold storage

5 Albizia bundles

9 Boxes ready for shipment

2 Hibiscus Packing

3 Campsis bundles

6 Trees ready for shipment