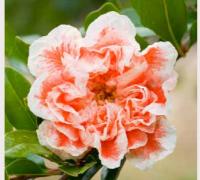

# Hibiscus syriacus

| Variety                                         | USA<br>hardiness zone | Patent/PBR  | Description                                          | Input material for bushes | Input material for top grafted trees |
|-------------------------------------------------|-----------------------|-------------|------------------------------------------------------|---------------------------|--------------------------------------|
| Chiffon series                                  |                       |             |                                                      |                           |                                      |
| Blue Chiffon 'Notwood3'PBR                      | 6                     | EU. 25272   | Blue semi double blooms                              | •                         | •                                    |
| Lavender Chiffon 'Notwoodone'PBR                | 6                     | EU.6674     | Purple semi double blooms                            | •                         | •                                    |
| Magenta Chiffon ('Rwoods5'PBR)                  | 6                     | EU.46776    | Reddish pink flowers lots of slightls ruffled petals | •                         | •                                    |
| Pink Chiffon 'Jwnwood4'PBR                      | 6                     | EU. 37693   | Pink semi double blooms                              | •                         | •                                    |
| Starburst Chiffon 'Rwoods6'PBR'                 | 6                     | EU20163042  | Large pink and white flowers.                        | •                         | •                                    |
| White Chiffon 'Notwoodtwo'PBR                   | 6                     | EU.6675     | White semi double blooms                             | •                         | •                                    |
| Semi double flowers                             |                       |             |                                                      |                           |                                      |
| China Chiffon                                   | 6                     | EU.15754    | White semi double nice flowers                       | •                         | •                                    |
| Purple Ruffle                                   | 6                     |             | Purple semi double blooms                            | •                         | •                                    |
| Shintaeyang                                     | 6                     |             | Huge white flowers with a maroon eye                 | •                         | •                                    |
| Classical single flowers                        |                       |             |                                                      |                           |                                      |
| Blue Bird                                       | 6                     |             | Blue flowers                                         | •                         | •                                    |
| Hamabo                                          | 6                     |             | White and pink flowers                               | •                         | •                                    |
| Marina                                          | 6                     |             | Blue flowers                                         | •                         | •                                    |
| Red Heart                                       | 6                     |             | White flowers with red eye                           | •                         | •                                    |
| Hibiscus Walberton's® Rose Moon<br>(WALHIROSMO) | 6                     | EU.20151185 | Large pink flowers with dark centre                  | •                         | •                                    |
| Woodbridge                                      | 6                     |             | Pink flowers                                         | •                         | •                                    |
| Triploids                                       |                       |             |                                                      |                           |                                      |
| Aphrodite                                       | 6                     |             | Deep rose pink, showy deep red eye                   | •                         | •                                    |
| Diana                                           | 6                     |             | Pure white flowers                                   | •                         | •                                    |
| Helene                                          | 6                     |             | Pure white with deep reddish-purple eye              | •                         | •                                    |
| Double flowers                                  |                       |             |                                                      |                           |                                      |
| Ardens                                          | 6                     |             | Double deep purple flowers                           | •                         | •                                    |
| Duc de Brabant                                  | 6                     |             | Double deep pink flowers                             | •                         | •                                    |
| Freedom                                         | 6                     |             | Semi double to double dusky coral-red flowers        | •                         | •                                    |
| Lady Stanley                                    | 6                     |             | Double white flowers with red center                 | •                         | •                                    |
| Double flowers                                  |                       |             |                                                      |                           |                                      |
| Purpureus Variegatus                            | 6                     |             | Variegated leaves: green, yellow, white              | •                         | •                                    |

Blue Chiffon "Notwood3"

Lavender Chiffon "Notwoodone"

1-2 L

2-3 branches 30 cm 3-5 L

4-5 branches 30 cm 5-7.5 L

6-8 branches 50 cm 7.5-10+ L

Ha 2 yr 40 cm 3-5 L

Ha 2 yr 80 cm 10+ L