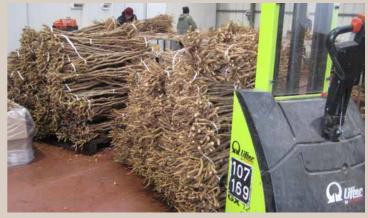

#### Packing process

Each one of the plants gets the best treatment before shipping. After harvesting the plants from the field they are washed in our new washing machine with special attention given to the root system. All plants and roots are treated to prevent root problems. This is followed by grading to specification and packing.

The smaller plants are packed in boxes and kept in cold storage at 2 degrees Celsius until shipping. The bigger plants are stored after grading in sand outdoors and just before shipment they are washed again and covered with plastic bags.

1 Root washing machine

4 Campsis packing

8 Boxes in cold storage

5 Albizia bundles

9 Boxes ready for shipment

2 Hibiscus Packing

3 Campsis bundles

6 Trees ready for shipment