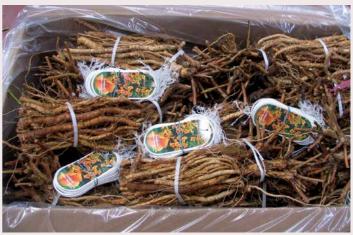

#### Packing process

Each one of the plants gets the best treatment before shipping. After harvesting the plants from the field they are washed in our new washing machine with special attention given to the root system. All plants and roots are treated to prevent root problems. This is followed by grading to specification and packing.

The smaller plants are packed in boxes and kept in cold storage at 2 degrees Celsius until shipping. The bigger plants are stored after grading in sand outdoors and just before shipment they are washed again and covered with plastic bags.

1 Root washing machine

4 Campsis packing

8 Boxes in cold storage

5 Albizia bundles

9 Boxes ready for shipment

2 Hibiscus Packing

3 Campsis bundles

6 Trees ready for shipment