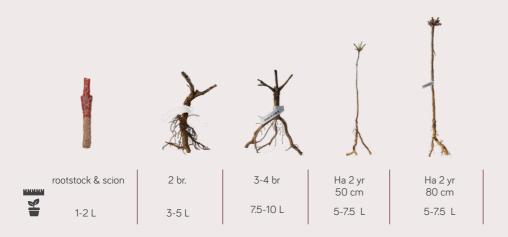

### **Symbols**

1. HA - grafting height in centimeters

2. R.C. - Rooted cutting

3. 1/2/3 br. - number of branches

4. Sizes in cm

Recommended pot size

|          |         |         |                      |           | W.        |
|----------|---------|---------|----------------------|-----------|-----------|
|          | 1 shoot | 1 shoot | 1 shoot<br>100-120cm | 1 shoot   | 1 shoot   |
| 11111111 | 20-40cm | 60-80cm | 100-120cm            | 120-150cm | 180-200cr |
| 7        | 3-5 L   | 3-5 L   | 10+ L                | 10+ L     | 40+ L     |
|          |         |         |                      |           |           |