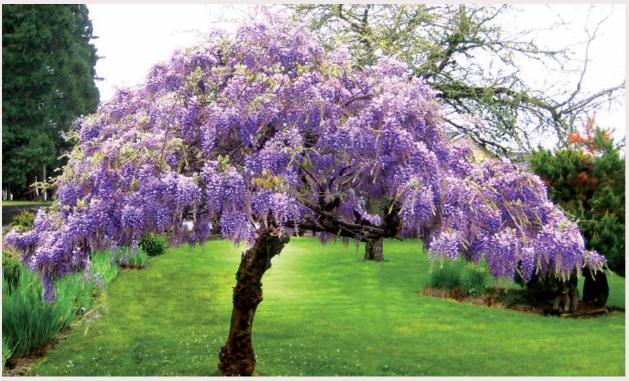

1 shoot Ha 1 yr Ha 1 yr 20-40 cm 40 cm 80 cm

5-7.5 L 10+ L Robinia Twisty Baby ™

| Wisteria                         |                                       |                                                    |                                                                                                |                             |                                      |  |  |  |  |  |  |
|----------------------------------|---------------------------------------|----------------------------------------------------|------------------------------------------------------------------------------------------------|-----------------------------|--------------------------------------|--|--|--|--|--|--|
| Variety                          | USA hardiness zone                    | Patent/PBR                                         | Description                                                                                    | Input material for climbers | Input material for top grafted trees |  |  |  |  |  |  |
| Wisteria brachybotrys            |                                       |                                                    |                                                                                                |                             |                                      |  |  |  |  |  |  |
| Golden Dragon                    | 5                                     |                                                    | Golden-yellow leaves in spirng, slightly fragrant and lavender flowers.                        | •                           |                                      |  |  |  |  |  |  |
| Kapiteyn Fuji                    | 5                                     |                                                    | Very large brilliant white scented flowers                                                     | •                           | •                                    |  |  |  |  |  |  |
| Okayama                          | 5                                     |                                                    | Large violet flowers, slightly scented                                                         | •                           | •                                    |  |  |  |  |  |  |
| Shiro-Beni                       | 5                                     |                                                    | Very large pastel-pink scented flowers                                                         | •                           | •                                    |  |  |  |  |  |  |
| Ykoyama fuji                     | 5                                     |                                                    | Dark blue flowers                                                                              |                             |                                      |  |  |  |  |  |  |
| Wisteria floribunda              |                                       |                                                    |                                                                                                |                             |                                      |  |  |  |  |  |  |
| Black Dragon                     | 5                                     |                                                    | Unique fragrant violet blue double flowers with white and yellow margins                       | •                           |                                      |  |  |  |  |  |  |
| Issai                            | 5                                     |                                                    | Flowering earlier than other Wisteria in light violet and white spot at the base of the flower | •                           | •                                    |  |  |  |  |  |  |
| Longissima Alba                  | 5                                     |                                                    | White flowers, also called Shiro Noda                                                          | •                           | •                                    |  |  |  |  |  |  |
| Macrobotrys                      | 5                                     |                                                    | Violet flowers in May-June, long racemes                                                       | •                           |                                      |  |  |  |  |  |  |
| Rosea 5 Pink ro (Honbeni)        |                                       | Pink rose flowers                                  | •                                                                                              |                             |                                      |  |  |  |  |  |  |
| Wisteria frutes                  | cens                                  |                                                    |                                                                                                |                             |                                      |  |  |  |  |  |  |
| Amethyst Falls                   | 6                                     | EU.13434 Blue 10-20 cm racemes, not sold in Europe |                                                                                                | •                           |                                      |  |  |  |  |  |  |
| Longwood<br>Purple               | 6                                     | 6 Purple 10-20 cm racemes                          |                                                                                                | •                           | •                                    |  |  |  |  |  |  |
| Nivea                            | livea 6 White flowers 10-20cm racemes |                                                    | White flowers 10-20cm racemes                                                                  | •                           |                                      |  |  |  |  |  |  |
| Wisteria macro                   | stachya                               |                                                    |                                                                                                |                             |                                      |  |  |  |  |  |  |
| Aunt Dee                         | 4 Light Purple 25 c                   |                                                    | Light Purple 25 cm racemes                                                                     | •                           |                                      |  |  |  |  |  |  |
| Blue Moon                        | 4                                     |                                                    | Lilac blue flowers                                                                             | •                           |                                      |  |  |  |  |  |  |
| Clara Mack 4 White 25 cm racemes |                                       | White 25 cm racemes                                | •                                                                                              |                             |                                      |  |  |  |  |  |  |
| Wisteria sinens                  | sis                                   |                                                    |                                                                                                |                             |                                      |  |  |  |  |  |  |
| Alba                             | 5                                     |                                                    | Pea like white flowers                                                                         | •                           |                                      |  |  |  |  |  |  |
| Caroline                         | 5                                     |                                                    | Highly fragrant, dark purplish blue flowers                                                    |                             |                                      |  |  |  |  |  |  |
| Prolific 5 Blue flowers          |                                       | Blue flowers                                       | •                                                                                              |                             |                                      |  |  |  |  |  |  |

rootstock & scion

1 shoot 20-40 cm 5-7.5 L

7

Ha 2yr 80 cm 120 cm 10+ L 10+ L

Wisteria tree form

Okayama Shiro-Beni Kapiteyn Fuji

28

Longwood Purple