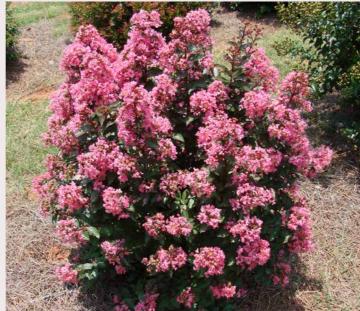

# Lagerstroemia indica

| Variety                                  | USA<br>hardiness<br>zone | Patent/PBR                      | Description                                                                              | Input material for bushes | Input material for top grafted trees |
|------------------------------------------|--------------------------|---------------------------------|------------------------------------------------------------------------------------------|---------------------------|--------------------------------------|
| Special early flowering                  |                          |                                 |                                                                                          |                           |                                      |
| Berry Dazzle ('Gamad VI'PBR)*            | 6                        | PP22161/EU20151019              | Dwarf brilliant fuchsia flowers, early bloomer                                           | •                         | •                                    |
| Evelline 'LAG001' <b>NEW</b>             | 6                        | EU 20150378                     | Early flowering green leavs pastel pink flower color                                     | •                         | •                                    |
| Classical Varieties                      |                          |                                 |                                                                                          |                           |                                      |
| Cordon Blue                              | 6                        |                                 | Weeping dwarf variety with lavender flowers                                              | •                         | •                                    |
| Dynamite                                 | 6                        | PP.10296                        | Glossy leaves and red flowers                                                            | •                         | •                                    |
| La Fayette                               | 6                        |                                 | compact mauve flowers                                                                    | •                         | •                                    |
| Mardi Gras                               | 6                        |                                 | Dwarf variety with pink flowers                                                          | •                         | •                                    |
| Muskogee                                 | 6                        |                                 | Lavender-pink flowers reddish orange fall color vigorous grower                          | •                         | •                                    |
| Natchez                                  | 6                        |                                 | Natchez(fauriei x indica) Dark cinnamon brown bark, long inflorescences of white flowers | •                         | •                                    |
| Pink Velour                              | 6                        | PP:10319                        | Brownish red exfoliating bark, wine colored new growth, large inflorescences             | •                         | •                                    |
| Pixie White                              | 6                        |                                 | Dwarf variety with white flowers                                                         | •                         | •                                    |
| White Chocolate                          | 7                        |                                 | Compact bronzy green leaves with pure white flowers                                      | •                         | •                                    |
| World's Fair                             | 7                        |                                 | Weeping dwarf variety with dark pink almost red flowers                                  | •                         | •                                    |
| *Other available varieties: Baton Rouge, | Tuscarora. With L        | ove' series: Babe, Cherie, Eter | nal, Girl, Kiss and Virgin. 'Ruffled Red Magic'                                          |                           | -                                    |