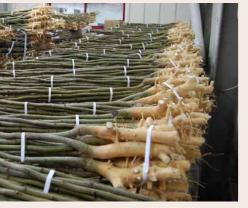

#### Packing process

Each one of the plants gets the best treatment before shipping. After harvesting the plants from the field they are washed in our new washing machine with special attention given to the root system. All plants and roots are treated to prevent root problems. This is followed by grading to specification and packing.

The smaller plants are packed in boxes and kept in cold storage at 2 degrees Celsius until shipping. The bigger plants are stored after grading in sand outdoors and just before shipment they are washed again and covered with plastic bags.

1 Root washing machine

4 Campsis packing

8 Boxes in cold storage

5 Albizia bundles

9 Boxes ready for shipment

2 Hibiscus Packing

3 Campsis bundles

6 Trees ready for shipment