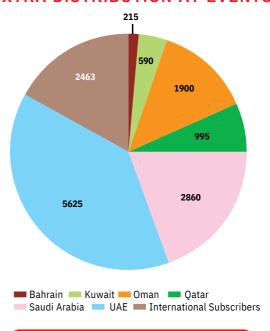

## **CIRCULATION BY COUNTRY**

| Bahrain                   | 215     |
|---------------------------|---------|
| Kuwait                    | 590     |
| Oman                      | 1900    |
| Qatar                     | 955     |
| Saudi Arabia              | 2860    |
| UAE                       | 5625    |
| TOTAL GCC                 | 12,145  |
| International Subscribers | 2463    |
| WORLD TOTAL               | 14,608  |
| ONLINE READERSHIP         | 40,000+ |
|                           |         |

## **EXTRA DISTRIBUTION AT EVENTS**

EXTRA DISTRIBUTION AT OVER 24 EXHIBITIONS AND ONLINE READERSHIP