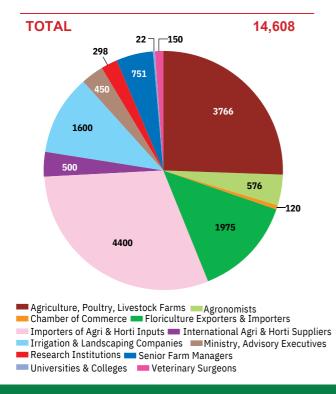

## **CIRCULATION BY ACTIVITY**

| Agriculture, Poultry, Livestock Farms | 3766 |
|---------------------------------------|------|
| Agronomists                           | 576  |
| Chamber of Commerce                   | 120  |
| Floriculture Exporters & Importers    | 1975 |
| Importers of Agri & Horti Inputs      | 4400 |
| International Agri & Horti Suppliers  | 500  |
| Irrigation & Landscaping Companies    | 1600 |
| Ministry, Advisory Executives         | 450  |
| Research Institutions                 | 298  |
| Senior Farm Managers                  | 751  |
| Universities & Colleges               | 22   |
| Veterinary Surgeons                   | 150  |