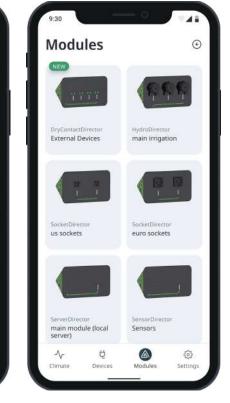

#### **Stand Alone Product**

Consisting of 6 independent modules, each to perform its own task, and multiple sensors, the system can function independently, in a family network or use API.