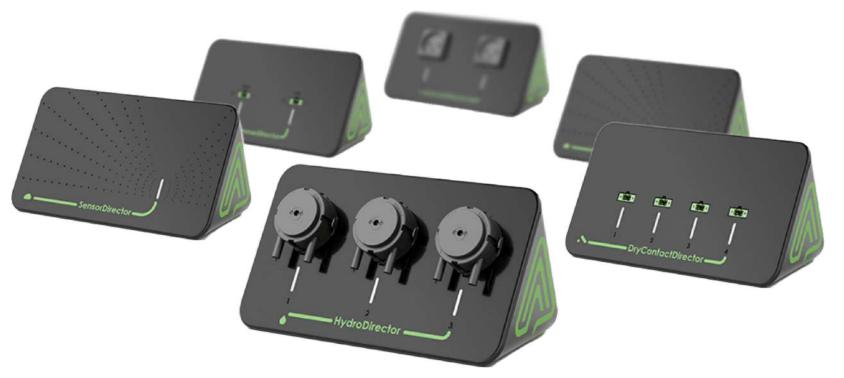

# **Full Hydroponics Automation**

Irrigation, injection, dosing, mixing. Control of pH, EC, water temperature, DO, ORP. Each module handles 3 dedicated pumps & 3 industrial grade sensors.

#### All Greenhouse Electrical Devices Automation

According to your environment - turn on / off and power control via electrical cabinet relays or sockets. Each module handles 4 dry contacts or 2 sockets for IoT.

#### **Stand Alone Product**

Consisting of 6 independent modules, each to perform its own task, and multiple sensors, the system can function independently, in a family network or use API.

# **Modularity & Scalability**

Connect up to 16k units under one roof with unlimited rooms.