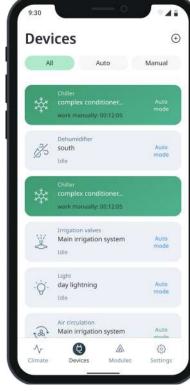

le and brightness of your lights.

# **Data Storage & Backup**

With cloud and / or local server and ethernet connection.



The Tech





# 日本 Hardware Features

#### **Stand Alone Product**

Consisting of 6 independent modules, each to perform its own task, and multiple sensors, the system can function independently, in a family network or use API.

# **Modularity & Scalability**

Connect up to 16k units under one roof with unlimited rooms.

#### No Infrastructure Needed - All Wireless

#### Built-In Wi-Fi





# **Software Features**

### **Remote Control & Monitoring**

On mobile, tablet or PC.

#### AI / Machine Learning

Becomes smarter daily by learning from user interactions.

# Feature & Firmware Updates

Delivered every month automatically wirelessly.

# **No Software Costs**