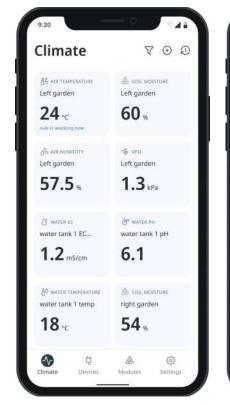

# **Environmental Data Collection & Analysis**

In real time with air temp, humidity, VPD, soil moisture, CO2, PAR, LUX sensors. Each module handles 4 sensors.

### **Remote Control & Monitoring**

On mobile, tablet or PC.