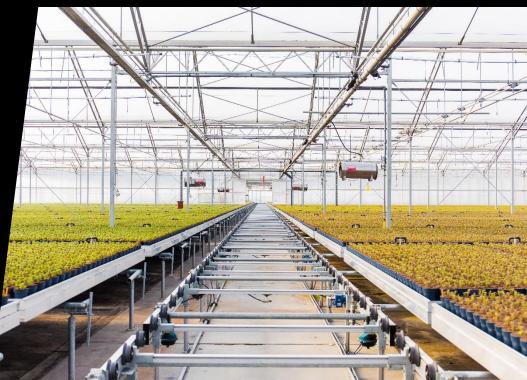

# **Rolling tables**

These kind of tables enhance the utilization of your cultivation facility. The design of the table is adjusted, based on the available working space.

By minimizing the number of paths between the tables, your production capacity will increase significantly.

The rolling tables will be produced within our own production facility. All materials will be delivered in prefab components which will be locally assembled without any welding. It is possible to assemble the tables according of a supplied manual or by supervision.