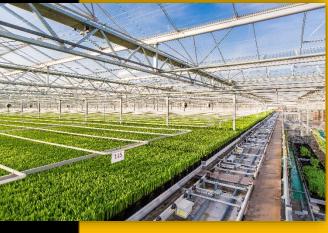

# **Rolling tables**

These kind of tables enhance the utilization of your cultivation facility. The design of the table is adjusted, based on the available working space.

By minimizing the number of paths between the tables, your production capacity will increase significantly.

The rolling tables will be produced within our own production facility. All materials will be delivered in prefab components which will be locally assembled without any welding. It is possible to assemble the tables according of a supplied manual or by supervision.