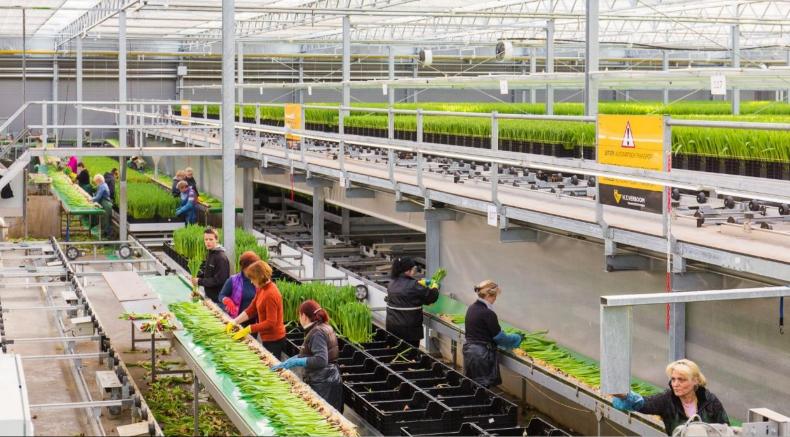

# **Mobile benching system**

A mobile bench system is by far the most efficient cultivation system:

- Organized working areas for your employees
- Efficient water management
- Optimizing available growing area
- Possibility to fully automate the production process
- System will be fully tailor-made designed according to specific requirements and wishes
- Possibility of multiple growing layers

## **Automatic machines**

Mobile bench systems could be expanded with various machines to make your growing facility more efficient:

- Bench stacking machines
- Bench washing machines
- Bench elevators
- Potting machines
- Automatic train
- Robot systems for transplanting or harvesting