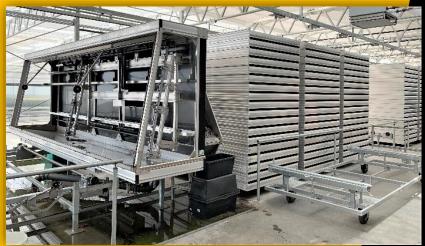

# **Mobile benching system**

A mobile bench system is by far the most efficient cultivation system:

- Organized working areas for your employees
- Efficient water management
- Optimizing available growing area
- Possibility to fully automate the production process
- System will be fully tailor-made designed according to specific requirements and wishes
- Possibility of multiple growing layers

## **Automatic machines**

Mobile bench systems could be expanded with various machines to make your growing facility more efficient:

- Bench stacking machines
- Bench washing machines
- Bench elevators
- Potting machines
- Automatic train
- Robot systems for transplanting or harvesting