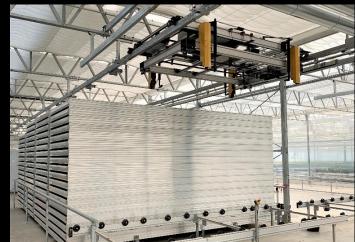

# **Mobile benching system**

A mobile bench system is by far the most efficient cultivation system:

- Organized working areas for your employees
- Efficient water management
- Optimizing available growing area
- Possibility to fully automate the production process
- System will be fully tailor-made designed according to specific requirements and wishes
- Possibility of multiple growing layers

## **Automatic machines**

Mobile bench systems could be expanded with various machines to make your growing facility more efficient:

- Bench stacking machines
- Bench washing machines
- Bench elevators
- Potting machines
- Automatic train
- Robot systems for transplanting or harvesting