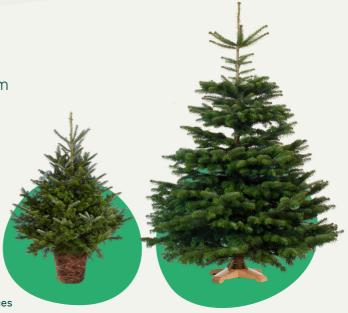

We deliver the part of Christmas that's nature. An important part, which must be treated with respect and recognized for its importance in all of our lives.

Green Team - Naturing Christmas

Locally grown

premium trees from
the leading farmer

## NATURALLY NATURAL CHRISTMAS

Growing a Christmas tree takes more than 10 years. That's why it is important that we farmers make sure that we farm as gently as possible. We do all we can to reduce our footprint and do everything the greenest way possible. We also protect important nature areas and wetlands as well as archeological sites.