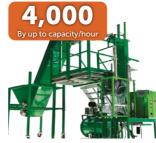

#### SEMI-AUTOMATIC MACHINES

You find a wide range of semi-automated Ellepot Machines® with capacity up to 18.000 pots per hour. Our semi-automated machines are the perfect machines for smaller operations looking to optimize logistics across their value chain.

#### FULLY-AUTOMATIC MACHINES

Find your next fully automated Ellepot Machine<sup>®</sup> which gives you full control, automation, high reliability and flexibility.