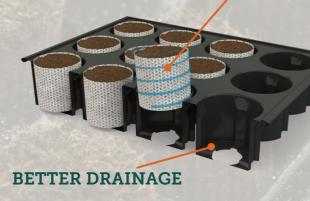

# **ELLEPOT TRAYS** MORE THAN A TRAY

Ellepot<sup>®</sup> Trays create the best possible conditions for rooting of young plants in Ellepots. With a strong focus on effective cultivation, Ellepot Trays provide young plants with optimal air circulation and drainage.

**AIR CIRCULATION** 