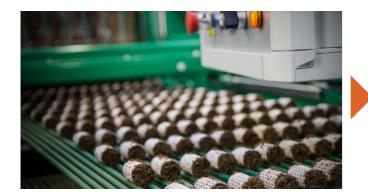

# **NEW TECHNOLOGY** OUR LATEST INNOVATION

The new Ellepot machine FlexAIR produces extra loose and soft pots with higher air content. The results are faster and easier sticking of cuttings and an optimal precondition for great air and moisture balance, creating the perfect microclimate for more rapid and uniform root development.

#### **ELLEPOT FLEXAIR**

The new Ellepot machine FlexAIR produces pots with high air content, which gives you softer pots for easier sticking as well as extremely optimized conditions for strong, natural, and fibrous root growth.

7

The FlexAIR provides great value with an integrated production line and a range of other top benefits;

- Up to 20% more air in the pots
- Significant savings on soil/substrate
- Super-fast sticking
- Extremely optimized root growth