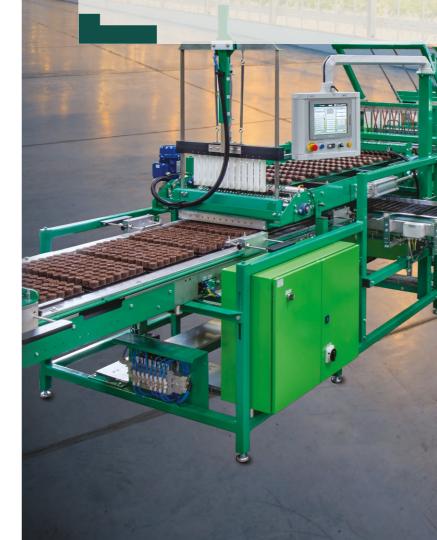

# **AN INTEGRATED PROPAGATION** SYSTEM IS THE KEY

Our integrated propagation system consists of specially designed machines, propagation trays and unique papers and membranes for paper pots. To truly give customers a 360°-solution, we also offer worldwide service.

#### Ellepot is a one-stop supplier and the system comprises of four main elements:

At our production facilities in Denmark, we have been designing, developing, and producing Ellepot machines since 1993.

We offer a wide range of machines which can be customised to fit the customers' exact production requirements and propagation needs. Our machines offer the highest level of quality,

reliability, flexibility, and longevity, while providing a cost-effective production setup and maximised output.

At our production facilities in Denmark, we have been designing, developing, and producing Ellepot machines since 1993. We offer a wide range of machines that are customised to fit customers' exact production requirements and propagation needs. Our machines offer the highest level of quality, reliability, flexibility, and longevity

- while providing a cost-effective production setup and maximied output.

We have a wide assortment of Ellepot machine where you can choose from semi-automatic to fully automatic machines, which can be customized to fit your exact requirements.