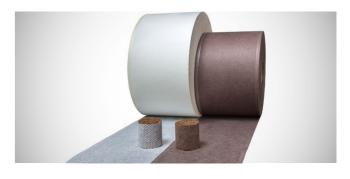

## ELLEPOT PAPER

Ellepot paper is the sustainable choice for the future of propagation. Degradable and environment- friendly, all our papers go through a highly struc- tured and strict quality control including careful selection of raw materials, testing, and certification. Our wide propagation paper assortment enables customers to create the perfect microclimate for propagation of all types of young plants within various segments – with free choice of substrate and a paper for every crop.

# ENVIRONMENTALLY FRIENDLY, CERTIFIED & CONTROLLED ELLEPOT® PAPERS & MEMBRANES

**FSC** www.fsc.org FSC\* C009169 The mark of esponsible forest

100% fully compostable and biodegradable materials.

Natural, raw materials from FSC®-certified forests.

#### **BENEFITS**

- A wide assortment.
- Environmentally friendly & degradable.
- Ellepot Papers are made of wood fibers from well-managed, FSC<sup>™</sup>-certified forests and other controlled and renewable sources.
- Ellepot Membranes are plant-based and certified.
- Certified according to industry standards.