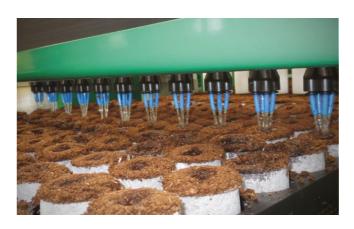

# **NEW TECHNOLOGY** OUR LATEST INNOVATION

The new Ellepot machine FlexAIR produces extra loose and soft pots with higher air content. The results are faster and easier sticking of cuttings and an optimal precondition for great air and moisture balance, creating the perfect microclimate for more rapid and uniform root development.

#### **ELLEPOT FLEXAIR**

The new Ellepot machine FlexAIR produces pots with high air content, which gives you softer pots for easier sticking as well as extremely optimized conditions for strong, natural, and fibrous root growth.

7

The FlexAIR provides great value with an integrated production line and a range of other top benefits;

- Up to 20% more air in the pots
- Significant savings on soil/substrate
- Super-fast sticking
- Extremely optimized root growth