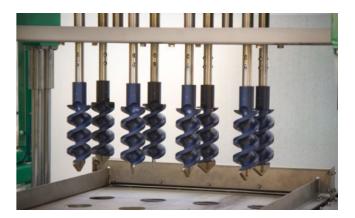

# **NEW TECHNOLOGY** OUR LATEST INNOVATION

The new Ellepot machine FlexAIR produces extra loose and soft pots with higher air content. The results are faster and easier sticking of cuttings and an optimal precondition for great air and moisture balance, creating the perfect microclimate for more rapid and uniform root development.

#### **ELLEPOT FLEXAIR**

The new Ellepot machine FlexAIR produces pots with high air content, which gives you softer pots for easier sticking as well as extremely optimized conditions for strong, natural, and fibrous root growth.

7

The FlexAIR provides great value with an integrated production line and a range of other top benefits;

- Up to 20% more air in the pots
- Significant savings on soil/substrate
- Super-fast sticking
- Extremely optimized root growth