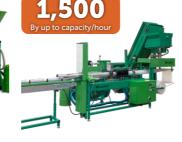

#### SEMI-AUTOMATIC MACHINES

You find a wide range of semi-automated Ellepot Machines® with capacity up to 18.000 pots per hour. Our semi-automated machines are the perfect machines for smaller operations looking to optimize logistics across their value chain.

# EXPLORE OUR RANGE OF **ELLEPOT MACHINES**

We have a wide assortment of Ellepot machines with choices from semi-automatic to fully automatic machines, all customizable to fit your exact requirements.