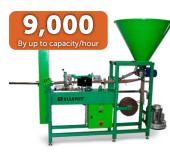

#### SEMI-AUTOMATIC MACHINES

You find a wide range of semi-automated Ellepot Machines® with capacity up to 18.000 pots per hour. Our semi-automated machines are the perfect machines for smaller operations looking to optimize logistics across their value chain.