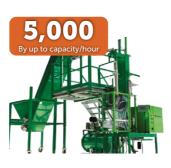

#### FULLY-AUTOMATIC MACHINES

Find your next fully automated Ellepot Machine<sup>®</sup> which gives you full control, automation, high reliability and flexibility.

#### **ELLEPOT IRRIGATION**

ELLEPOT PEAT BUNKER

FULLY- AUTOMATIC ELLEPOT MACHINES®

**EPM** LARGE TOWER UP TO 22 PIPES / POT Ø15-80.

FLEXAIR UP TO 22 PIPES / POT Ø15-60.

EPM MEDIUM TOWER UP TO 8 PIPES / POT Ø15-80.