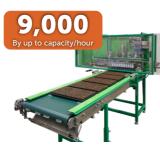

#### AUTOMATIC MACHINES

In our range of automatic machines you'll find our Ellepot Multiflex - a perfect solution for automatic insertion of pots into trays. You'll also find machines that are designed to upgrade your Ellepot semiautomatic machine.

#### **AUTOMATIC** ELLEPOT MACHINES®

**MULTIFLEX** POT Ø15-80/ can be connected to the H111, H101 or H211.

**TURBO** POT Ø15-50/ upgrade H112 or H102.

**TRAY FILLER** POT Ø20-50/ upgrade for your semi-automatic.