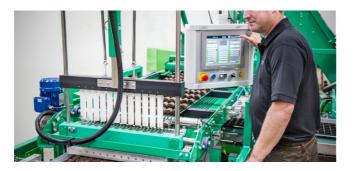

#### SEMI-AUTOMATIC MACHINES

You find a wide range of semi-automated Ellepot Machines® with capacity up to 18.000 pots per hour. Our semi-automated machines are the perfect machines for smaller operations looking to optimize logistics across their value chain.

#### AUTOMATIC MACHINES

In our range of automatic machines you'll find our Ellepot Multiflex - a perfect solution for automatic insertion of pots into trays. You'll also find machines that are designed to upgrade your Ellepot semiautomatic machine.

#### FULLY-AUTOMATIC MACHINES

Find your next fully automated Ellepot Machine<sup>®</sup> which gives you full control, automation, high reliability and flexibility.