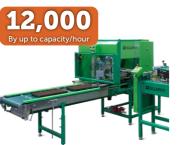

#### SEMI-AUTOMATIC MACHINES

You find a wide range of semi-automated Ellepot Machines® with capacity up to 18.000 pots per hour. Our semi-automated machines are the perfect machines for smaller operations looking to optimize logistics across their value chain.

#### FULLY-AUTOMATIC MACHINES

Find your next fully automated Ellepot Machine<sup>®</sup> which gives you full control, automation, high reliability and flexibility.