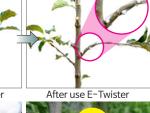

#### The innovation of shaping branches in the summer. Free from the wires.

- You can shape the branches at any degrees and directions.
- ☑ Ideal tree shaping facilitates more flower buds and early fruit setting.
- ✓ Long lasting durability as it's made of strong engineering plastic.
- Breakaway bump prevents abolition when using SS machine.

cultivated by E-twister

Shaping overlapped branch into Bent by an appropriate angle an empty space.