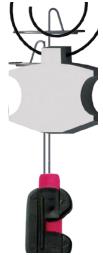

# Highly efficient Tree Wire without tying the wire up.

- ☑ Hang the ring on the branch and put the anchoring disk.
- You can control the length easily.

Fixing fragrant grass net in spring and

**Sheet Holding Pin** 

reflective film in fall.

☑ Light and easy to install and collect.

☑ Effective for various type of mesh.

☑ Especially effective for lifting drooped branches.

| Name of good | Specifications | Packing Unit |  |
|--------------|----------------|--------------|--|
| TWR12        | 1.0m(Ø 16mm)   | 700PCS/box   |  |
| TWR13        | 1.5m(Ø 16mm)   |              |  |
| TWR22        | 1.0m(Ø 25mm)   | 600PCS/box   |  |
| TWR23        | 1.5m(Ø 25mm)   |              |  |
| TWR24        | 2.0m(Ø 25mm)   |              |  |