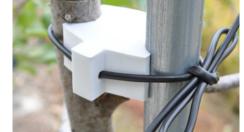

# If you're having a new tree, Pull Together

- A material to fix the sapling and the support.
- branch of the support.
- ☑ Flexible binding wire prevents from seizing the branch.

**Pull Together** 65×65mm

# ☑ Effective on creating a new

\* Packing Unit: 500PCS/sack

\* Packing Unit: 500PCS/box

For the Nonwoven

For the Reflective sheet

(L)SHP20:75×200mm (R)SHP25:75×250mm

Install between the tree and the support.