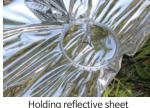

reflective film in fall.

☑ Light and easy to install and collect.

☑ Effective for various type of mesh.

☑ Especially effective for lifting drooped branches.

| Name of good | Specifications | Packing Unit |  |
|--------------|----------------|--------------|--|
| TWR12        | 1.0m(Ø 16mm)   | 700PCS/box   |  |
| TWR13        | 1.5m(Ø 16mm)   |              |  |
| TWR22        | 1.0m(Ø 25mm)   | 600PCS/box   |  |
| TWR23        | 1.5m(Ø 25mm)   |              |  |
| TWR24        | 2.0m(Ø 25mm)   |              |  |