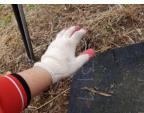

# Highly efficient Tree Wire without tying the wire up.

- ☑ Hang the ring on the branch and put the anchoring disk.
- You can control the length easily.

Fixing fragrant grass net in spring and

**Sheet Holding Pin** 

reflective film in fall.

☑ Light and easy to install and collect.

☑ Effective for various type of mesh.

☑ Especially effective for lifting drooped branches.

| Name of good | Specifications | Packing Unit |  |
|--------------|----------------|--------------|--|
| TWR12        | 1.0m(Ø 16mm)   | 700PCS/box   |  |
| TWR13        | 1.5m(Ø 16mm)   |              |  |
| TWR22        | 1.0m(Ø 25mm)   | 600PCS/box   |  |
| TWR23        | 1.5m(Ø 25mm)   |              |  |
| TWR24        | 2.0m(Ø 25mm)   |              |  |