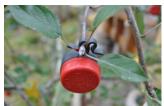

# Quick Tree Weight&Tree Weight

#### Quick to put, Quick Tree Weight.

- ☑ Buttoned type tree weight makes quicker work.
- ☑ More precise shaping minimizes secondary growth at the end of the branch.

| Name of good | Q45        | Q 70       | TWT 45     | TWT 70     |
|--------------|------------|------------|------------|------------|
| Size         | 3cm        | 4cm        | 5cm        | 8cm        |
| Weight       | 45g        | 70g        | 45g        | 70g        |
| Packing Unit | 500pcs/box | 300pcs/box | 500pcs/box | 300pcs/box |

Pressed button After use Quick Tree Weight

Tree Weight

A flower bud made by a Tree Weight