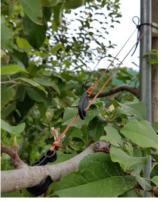

cultivated by E-twister

Shaping overlapped branch into Bent by an appropriate angle an empty space.

# **Tree Wire**

(L)TWR23, (R)TWR12

Controlling the length with the anchoring disk.

Lifting drooped branches with TWR13