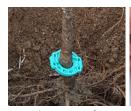

# **Root Holding Ring**

# For the double grafts.

☑ Solving the problems of using wires or bands.

☑ Available for Ø17mm~27mm

\* Packing Unit: 1,000set/box

Sample picture of trees with Root Holding Rings

Twist until click sound