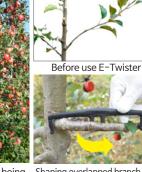

#### The innovation of shaping branches in the summer. Free from the wires.

- You can shape the branches at any degrees and directions.
- ☑ Ideal tree shaping facilitates more flower buds and early fruit setting.
- ✓ Long lasting durability as it's made of strong engineering plastic.
- Breakaway bump prevents abolition when using SS machine.

cultivated by E-twister

Shaping overlapped branch into Bent by an appropriate angle an empty space.