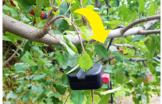

# Quick Tree Weight&Tree Weight

#### Quick to put, Quick Tree Weight.

- ☑ Buttoned type tree weight makes quicker work.
- ☑ More precise shaping minimizes secondary growth at the end of the branch.

| Name of good | Q45        | Q 70       | TWT 45     | TWT 70     |
|--------------|------------|------------|------------|------------|
| Size         | 3cm        | 4cm        | 5cm        | 8cm        |
| Weight       | 45g        | 70g        | 45g        | 70g        |
| Packing Unit | 500pcs/box | 300pcs/box | 500pcs/box | 300pcs/box |

Pressed button After use Quick Tree Weight

Tree Weight

A flower bud made by a Tree Weight