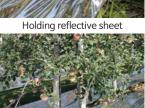

# Highly efficient Tree Wire without tying the wire up.

- ☑ Hang the ring on the branch and put the anchoring disk.
- You can control the length easily.

Fixing fragrant grass net in spring and

**Sheet Holding Pin** 

reflective film in fall.

☑ Light and easy to install and collect.

☑ Effective for various type of mesh.

☑ Especially effective for lifting drooped branches.

| Name of good | Specifications | Packing Unit |  |
|--------------|----------------|--------------|--|
| TWR12        | 1.0m(Ø 16mm)   | 700PCS/box   |  |
| TWR13        | 1.5m(Ø 16mm)   |              |  |
| TWR22        | 1.0m(Ø 25mm)   | 600PCS/box   |  |
| TWR23        | 1.5m(Ø 25mm)   |              |  |
| TWR24        | 2.0m(Ø 25mm)   |              |  |