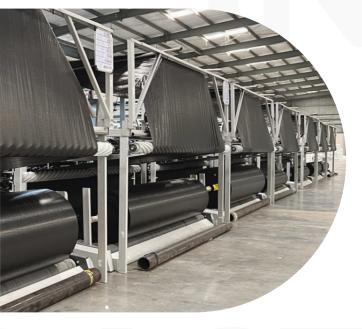

# **INFRASTRUCTURE**

Spread over 25000 sq meters, with a capacity of processing 12000 ton anually. CGPL has ASTM and EN-ISO standard well equipped most modern & state-of-art Quality Testing & Development equipment, managed by a team of qualified and experienced professionals. Our technologically advanced gravimetric blenders ensure proper and thorough blending of black color and other UV inhabitors for all Agro and Geotextiles.