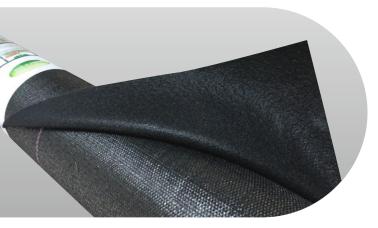

## Landscape Fabric (Spunbond)

CGPL spunbond polypropylene non woven fabric is used to suppress weeds in landscaping and garden applications. It works by blocking sunlight from reaching the soil, retarding weed growth uniformly.

#### **Specifications**

GSM: 50/80/90/100gsm

Standard Width: 1m - 3.6m / 3' - 12'

Standard Length: 100m / 300' Colour: Black, White & Grey