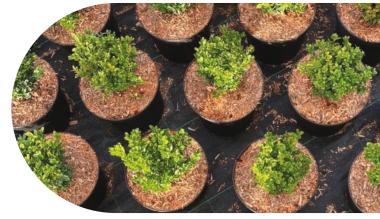

# **Woven Ground Cover (Weed Mat)**

CGPL woven UV stabilized polypropylene ground cover fabric is used by professional nurseries and landscapes in a variety of applications.

It provides a weed-free environment for potted plants while allowing water nutrients and liquid fertilizers to be absorbed through the fabric.

#### **Specifications**

GSM: 90/95/100/108/130gsm(3oz&3.5oz) Standard Roll Width: 0.5m - 5.35m / 2' - 17.5' Standard Roll Length: 100m-500m/300'-4000'

Colour: Black, White, Brown & Green