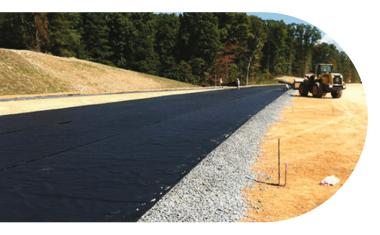

## **Woven Geotextile (Sediment Barrier)**

CGPL offers high quality, polypropylene, woven geotextiles to stabilize areas under pavements, roads, sidewalks and other similar infrastructures.

#### **Specifications**

Types: 200lbs / 250lb / 315lbs Standard widths: 12.5'-15.0'-17.5' Standard roll lengths: 432'-360'-300'

Colour: Black