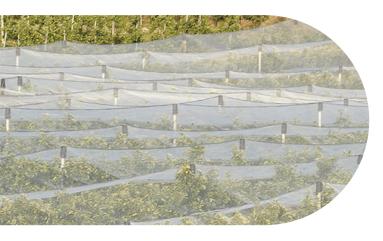

## Fleece / Crop Cover (Spunbond)

CGPL's Crop Cover acts as a protective greenhouse by trapping heat and guarding against the light frosts. Crop Cover allows air, water and sunlight to pass through because of its permeability.

### **Specifications**

GSM: 17/30/50gsm (0.9oz, 0.5oz & 1.5oz)

Standard Width: 1m - 3.6m / 3' -12'

Standard Length: 50m - 500m / 100' - 1000'

Colour: White