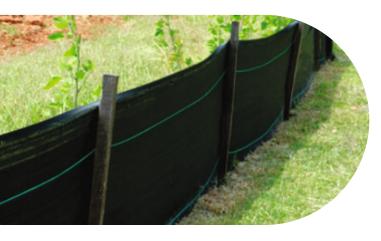

# Silt Fence (Erosion Controller)

A silt fence is a temporary sediment barrier consisting of a Geotextile, entrenched into the soil and attached to support posts to efficiently control sediment runoff from construction sites.

#### **Specifications**

GSM: 48/55/70/90/100(1.4oz - 3oz)

Standard Width: 3'

Standard Length: 50' - 9900'

Colour: Black / Orange