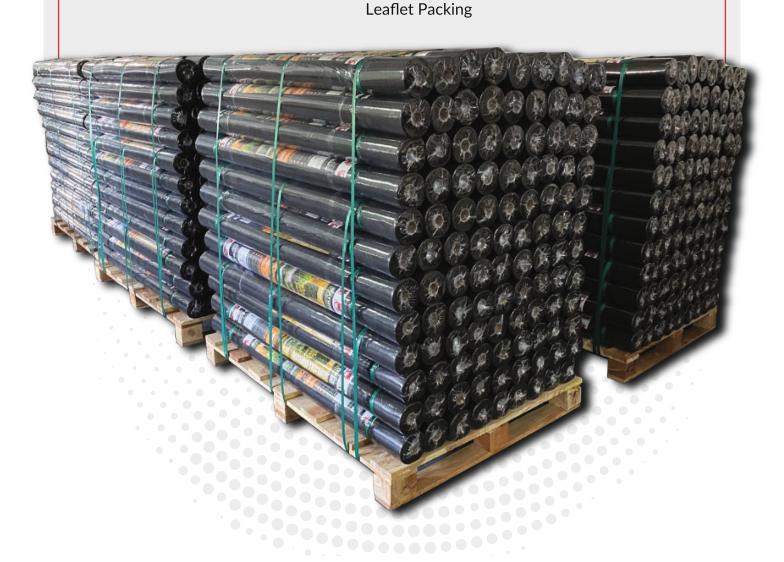

# **Retail Packaging**

We offer a wide range of packaging as per customer requirements.

- 1. Master Roll
- 2. Retail Pack
- 3. Palletized Pack
- 4. Box Pack
- 5. Folded

We can do mini rolls for all the fabrics
It's mostly used in small constructions & home applications:

Easy to handle & install
Length as per customer starting from 5m / 20'
Wrapped in shrink / Stretch film
Packed on pallets / boxes
Private Labeling