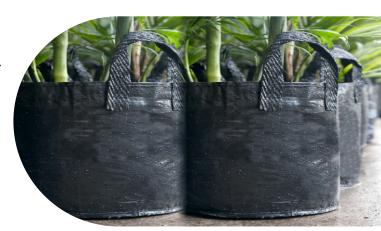

# Planter Bag (Grow Bags)

These high-strength, woven polypropylene Planter Bags are designed to withstand harsh climates and display extreme UV inhibition.

### **Specifications**

Ltr: 10 L to 160 L

Color: Black, Green, White and Brown

Planter bags sizes starting from 10 litre and above