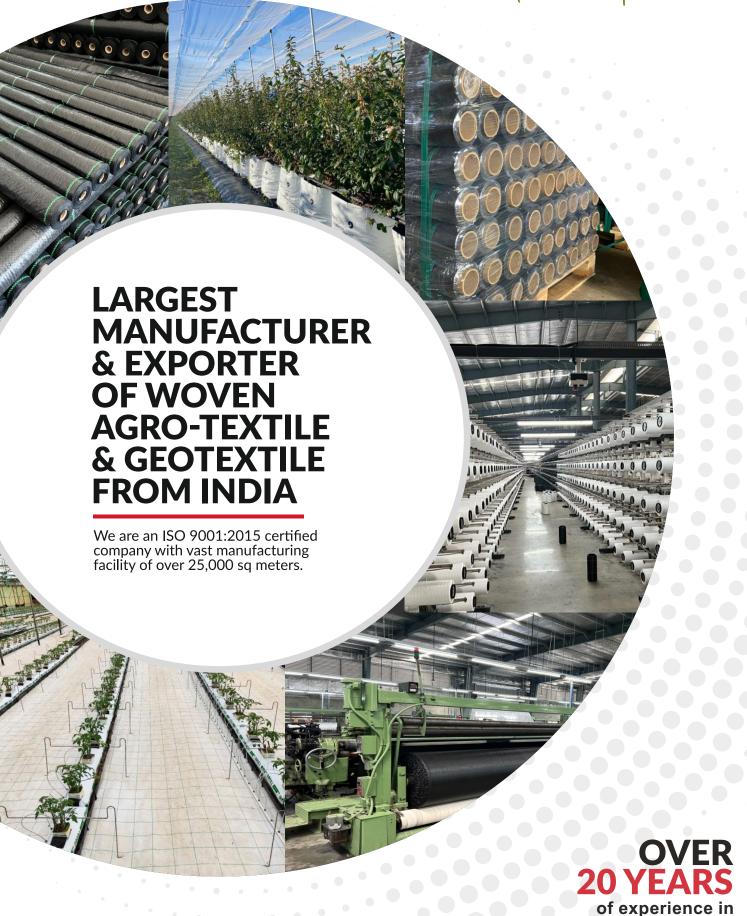

# INTRODUCTION

Centenary Geotex Pvt Ltd. (CGPL) is one of the Largest Manufacturer of Agrotech and Geotextile Products. The Group is one of the most respected business houses in the country and has contributed immensely to the growth of Technical Textile Industry.

Certified with ISO 9001:2015, CGPL has inherited the legacy of Centenary Polytex Pvt Ltd, in providing the most exclusive range of products with a combination of Customisation and Quality. At CGPL, we leverage our rich multi decade sectoral experience and market understanding to grow our value added products in domestic and export markets, and build a sustainable unique position for Technical Textile Industry.

# **INFRASTRUCTURE**

Spread over 25000 sq meters, with a capacity of processing 12000 ton anually. CGPL has ASTM and EN-ISO standard well equipped most modern & state-of-art Quality Testing & Development equipment, managed by a team of qualified and experienced professionals. Our technologically advanced gravimetric blenders ensure proper and thorough blending of black color and other UV inhabitors for all Agro and Geotextiles.