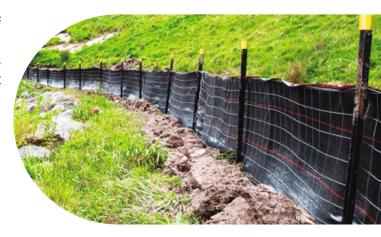

# Wire Backed Silt Fence (Sediment Barrier)

CPGL's Wire-backed Silt Fences are constructed of 14 & 16-gauge wire mesh and covered with a woven silt fence fabric. The wire mesh provides additional support against substantial loads of silt and water.

#### **Specifications**

GSM: 70 / 100

Standard width: 24" / 36" Standard length: 100' Guage: 14 / 15 / 16

Mesh Opening: 2"x4" / 4"x4"