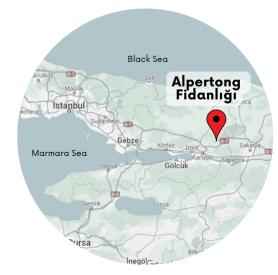

#### Location

Alpertong Nursery is located in Gülbahçe Kadriye Village, approximately 65 km east of Istanbul, in Kocaeli.

Situated at an elevation of 450 meters and endowed with natural water sources. it possesses favorable conditions for cultivating healthy plants.