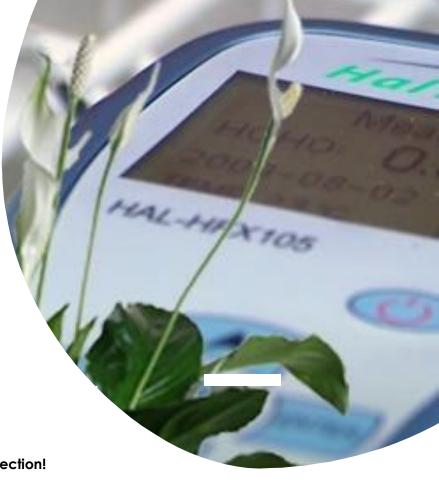

# **Scientifically Tested**

#### Formaldehyde break down by an Air So Pure plant:

We test 3 separate plants, and we test these plants 3 times. We test the plants on the rate at which the concentration of formaldehyde in a room decreases. The results of the separate tests may not vary > 10%.

Only the strongest air-purifying plants are within our Air So Pure collection!