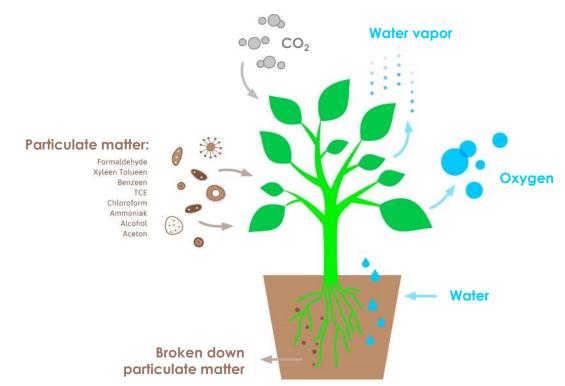

# Air-purifying qualities

Neutralize harmful substances

Improve the humidity indoors

Effectively convert carbon dioxide into oxygen

Attract fine particles from the indoor air

#### Formaldehyde break down by an Air So Pure plant:

We test 3 separate plants, and we test these plants 3 times. We test the plants on the rate at which the concentration of formaldehyde in a room decreases. The results of the separate tests may not vary > 10%.

Only the strongest air-purifying plants are within our Air So Pure collection!