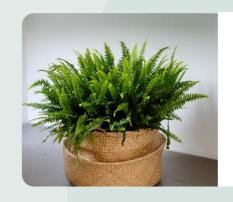

#### Spathiphyllum

15 - 145 cm 6 - 27 cm

#### Spathiphyllum

- √ 15 145 cm
- 6 27 cm