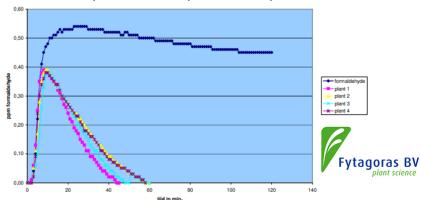

#### Formaldehyde break down by an Air So Pure plant:

We test 3 separate plants, and we test these plants 3 times. We test the plants on the rate at which the concentration of formaldehyde in a room decreases. The results of the separate tests may not vary > 10%.

Only the strongest air-purifying plants are within our Air So Pure collection!