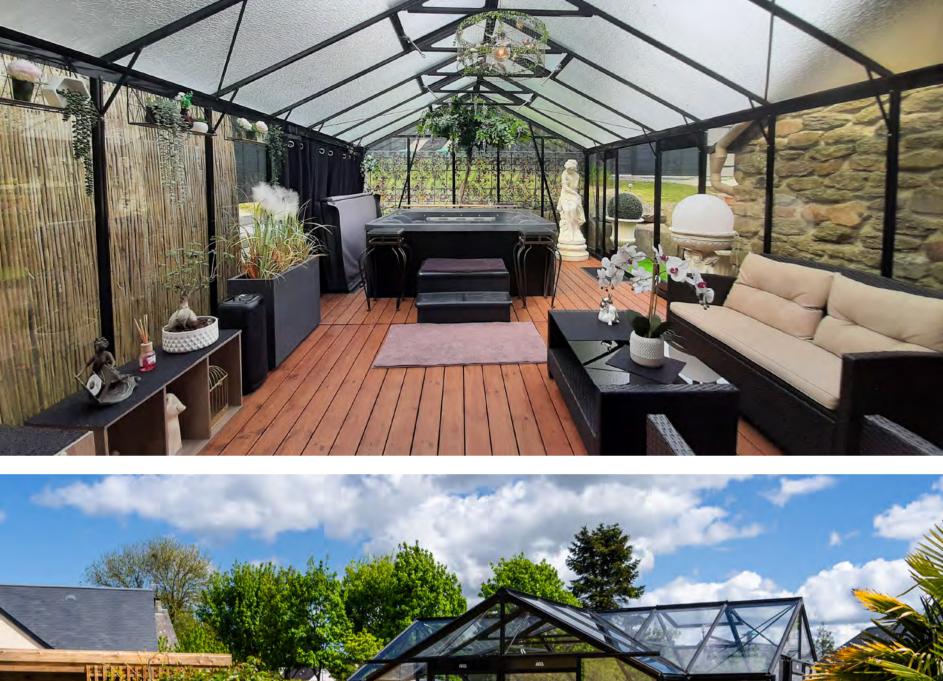

#### A stone's throw from heaven

And did you know that heavenly paradise is just a stone's throw away? All thanks to the 'Bora Bora' line from ACD®. A conservatory with a patio and a lounge. Sheer comfort! The 3.3 version boasts an area of 13.46 m<sup>2</sup>. But this high-level bespoke design means multiple possibilities. "If you want to garden behind glass, unwind and host social gatherings, then this deluxe conservatory is just perfect for you."

### Business & Pleasure food and dining work space & meeting room

ACD<sup>®</sup> now relies on a third mainstay. A garden room can be used as an outdoor kitchen, company bistro or relaxation area in wellness centers , for instance. Companies opt to use it as a pleasant meeting room. For the hospitality sector, conservatories provide a solution to expand premises with class. You live the outdoors to the full, while taking the culinary experience to a higher level. "A conservatory is a haven for relaxation and revitalisation come rain or come shine."