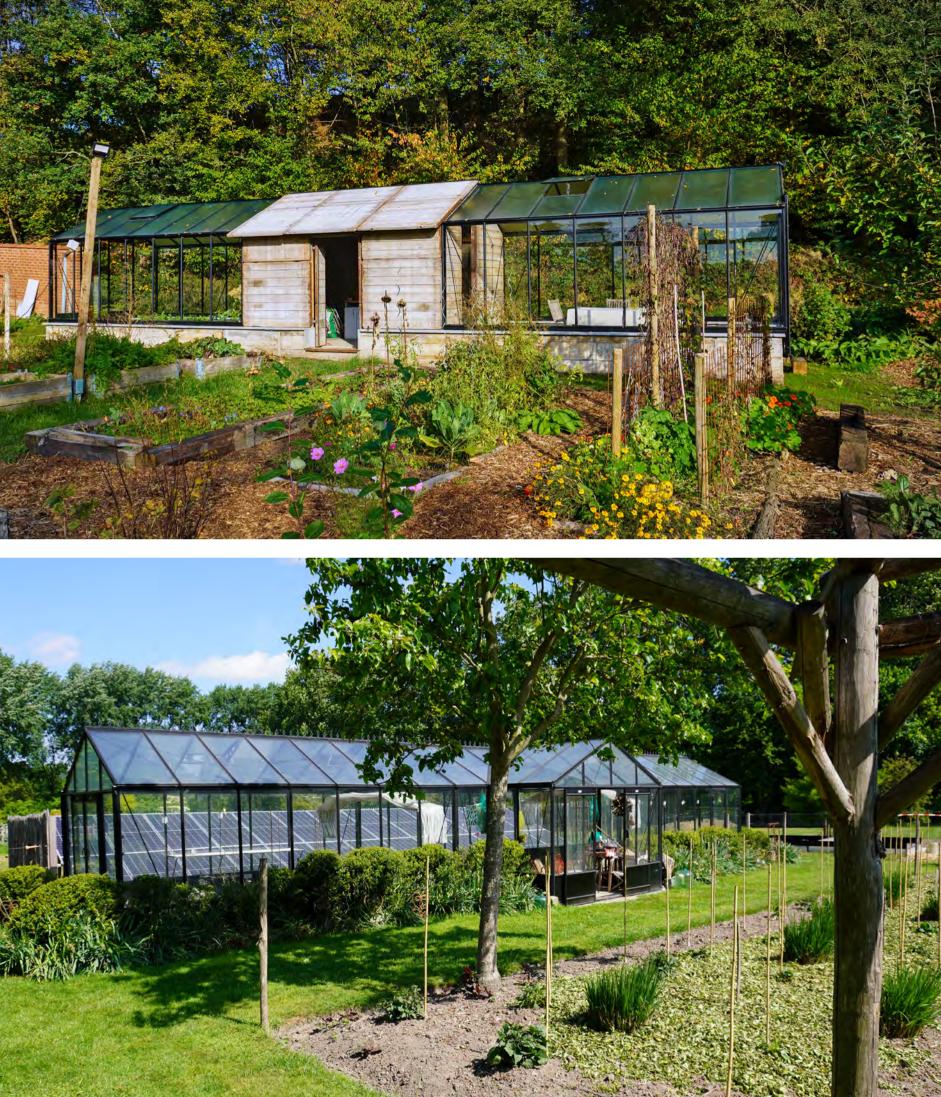

## Inspiring greenhousing brings you back to basics

#### Enticing models

For fans of the English country style, ACD®'s 'Victorienne' comes in two versions: 4.45 metres or an impressive 5.93 metres long. Or how about the best of both worlds in one design? ACD® is proud to present a unique combination, 'Combo': grow and store, live and experience!