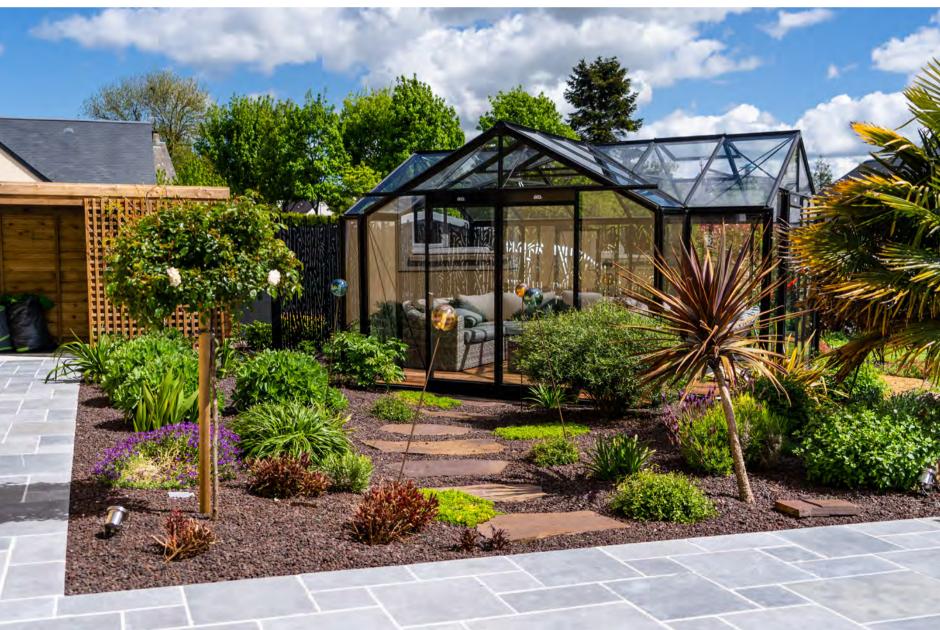

#### Pure outdoor living in style

A conservatory turns backyard vegetable gardening into a delightful experience. And that is just the tip of the iceberg lettuce. It is simply perfect as an open-air living room and ideal for gastronomic events. Did someone say party? Where better than right here in the conservatory! Go ahead and transform it into a full-fledged living extension – even a garden office.

A greenhouse always rhymes with fine weather.