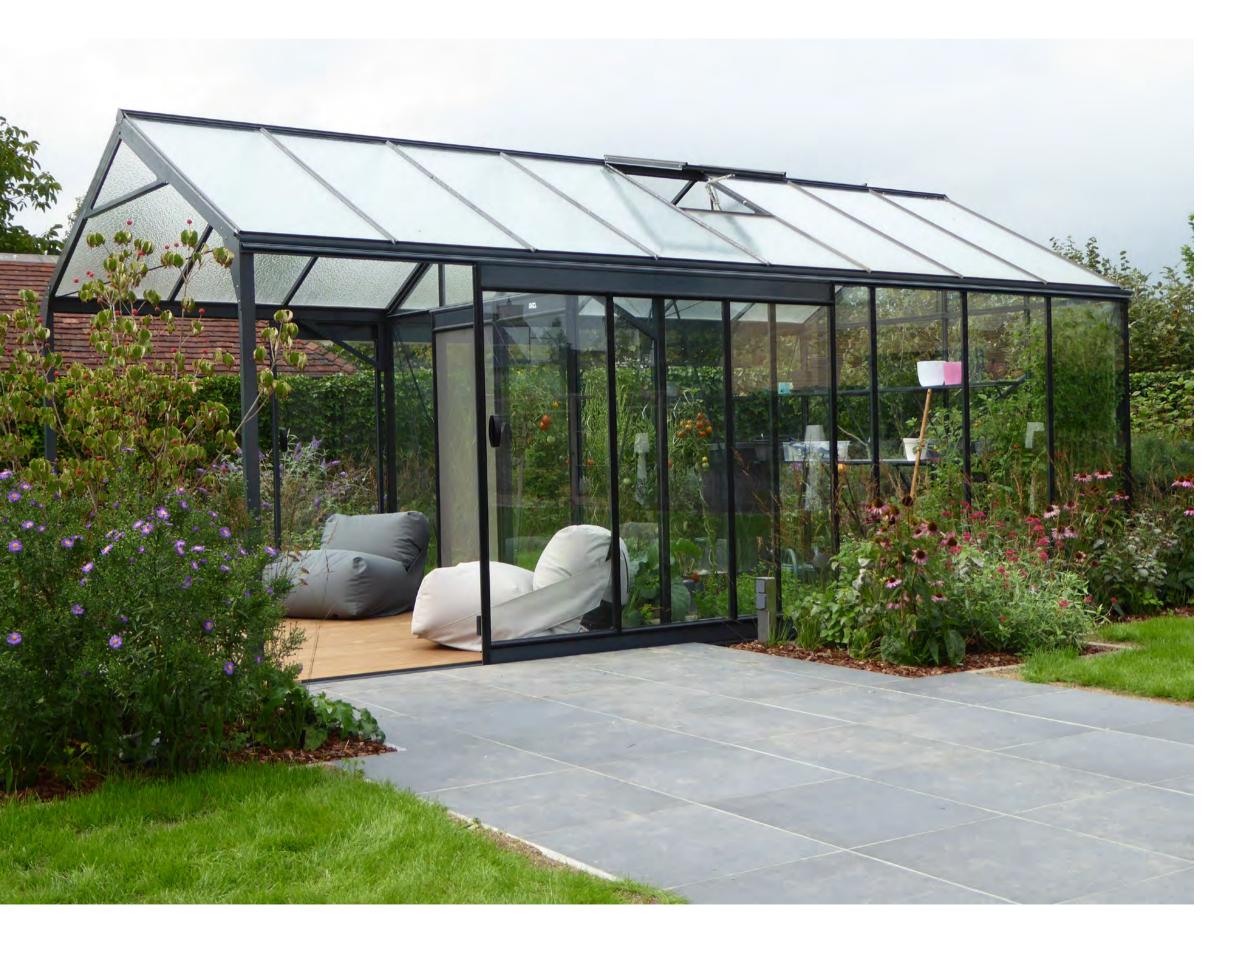

## Inspiring greenhousing brings you back to basics

#### Enticing models

For fans of the English country style, ACD®'s 'Victorienne' comes in two versions: 4.45 metres or an impressive 5.93 metres long. Or how about the best of both worlds in one design? ACD® is proud to present a unique combination, 'Combo': grow and store, live and experience!