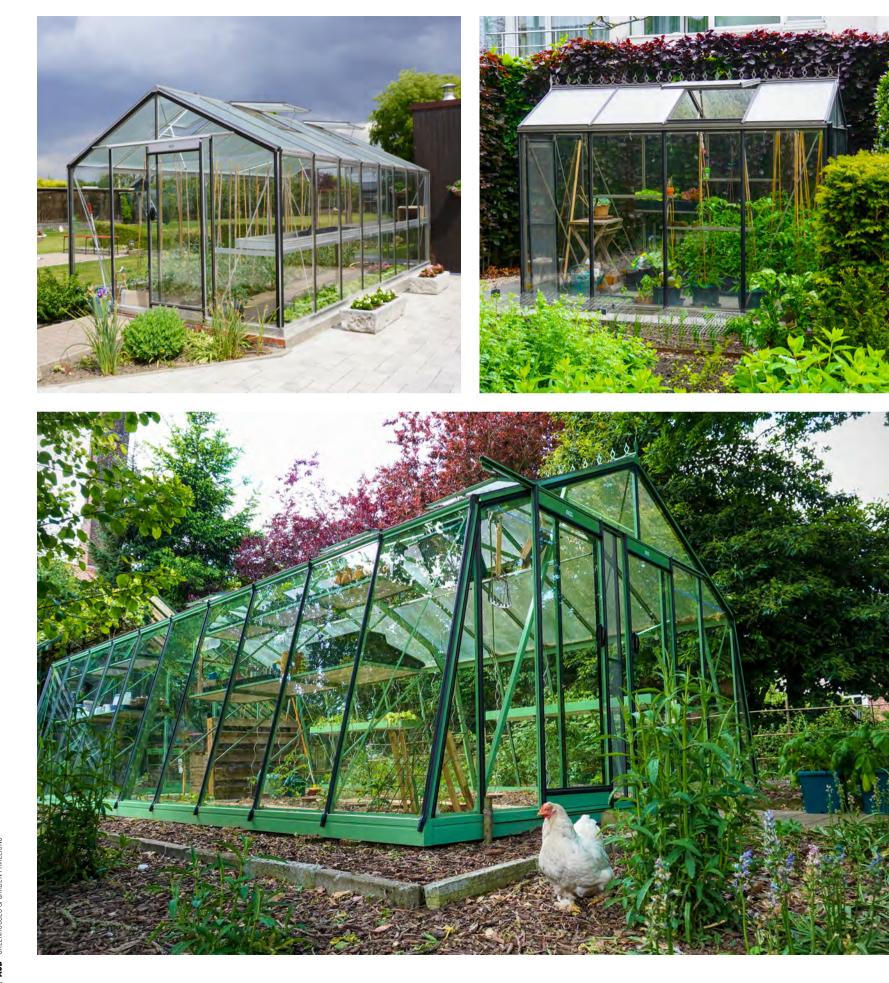

ACD<sup>®</sup> boasts an impressive range of greenhouses.

#### Enticing models

For fans of the English country style, ACD®'s 'Victorienne' comes in two versions: 4.45 metres or an impressive 5.93 metres long. Or how about the best of both worlds in one design? ACD® is proud to present a unique combination, 'Combo': grow and store, live and experience!