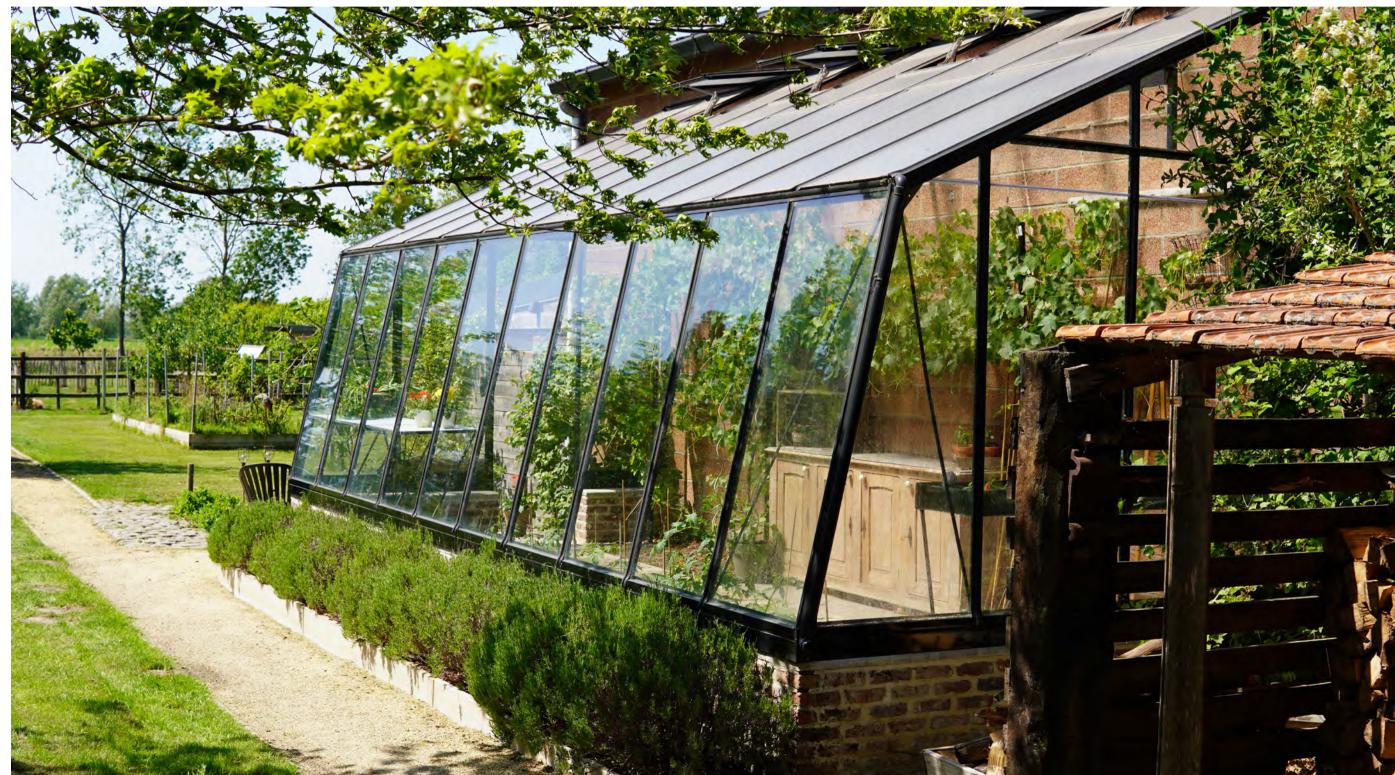

ACD<sup>®</sup> boasts an impressive range of greenhouses.

#### Enticing models

For fans of the English country style, ACD®'s 'Victorienne' comes in two versions: 4.45 metres or an impressive 5.93 metres long. Or how about the best of both worlds in one design? ACD® is proud to present a unique combination, 'Combo': grow and store, live and experience!