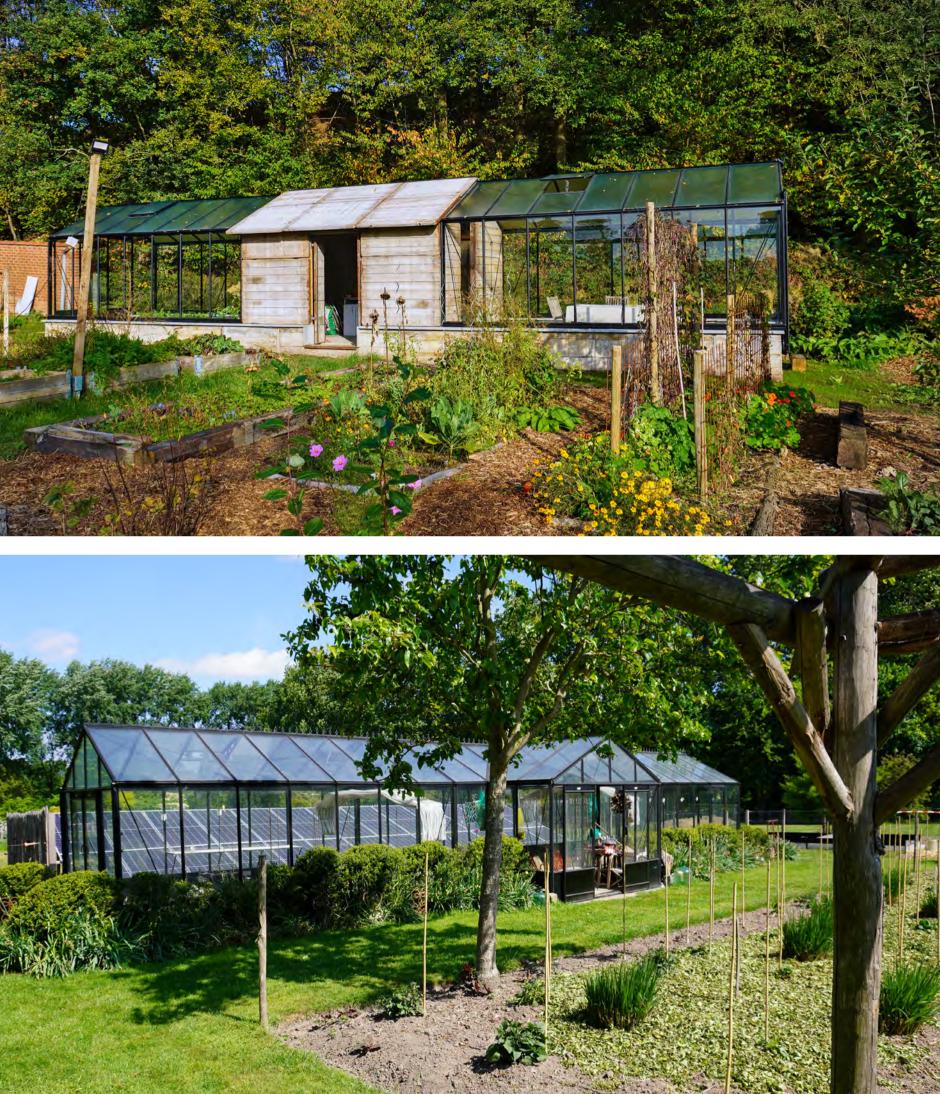

## Inspiring greenhousing brings you back to basics

#### Enticing models

For fans of the English country style, ACD®'s 'Victorienne' comes in two versions: 4.45 metres or an impressive 5.93 metres long. Or how about the best of both worlds in one design? ACD® is proud to present a unique combination, 'Combo': grow and store, live and experience!