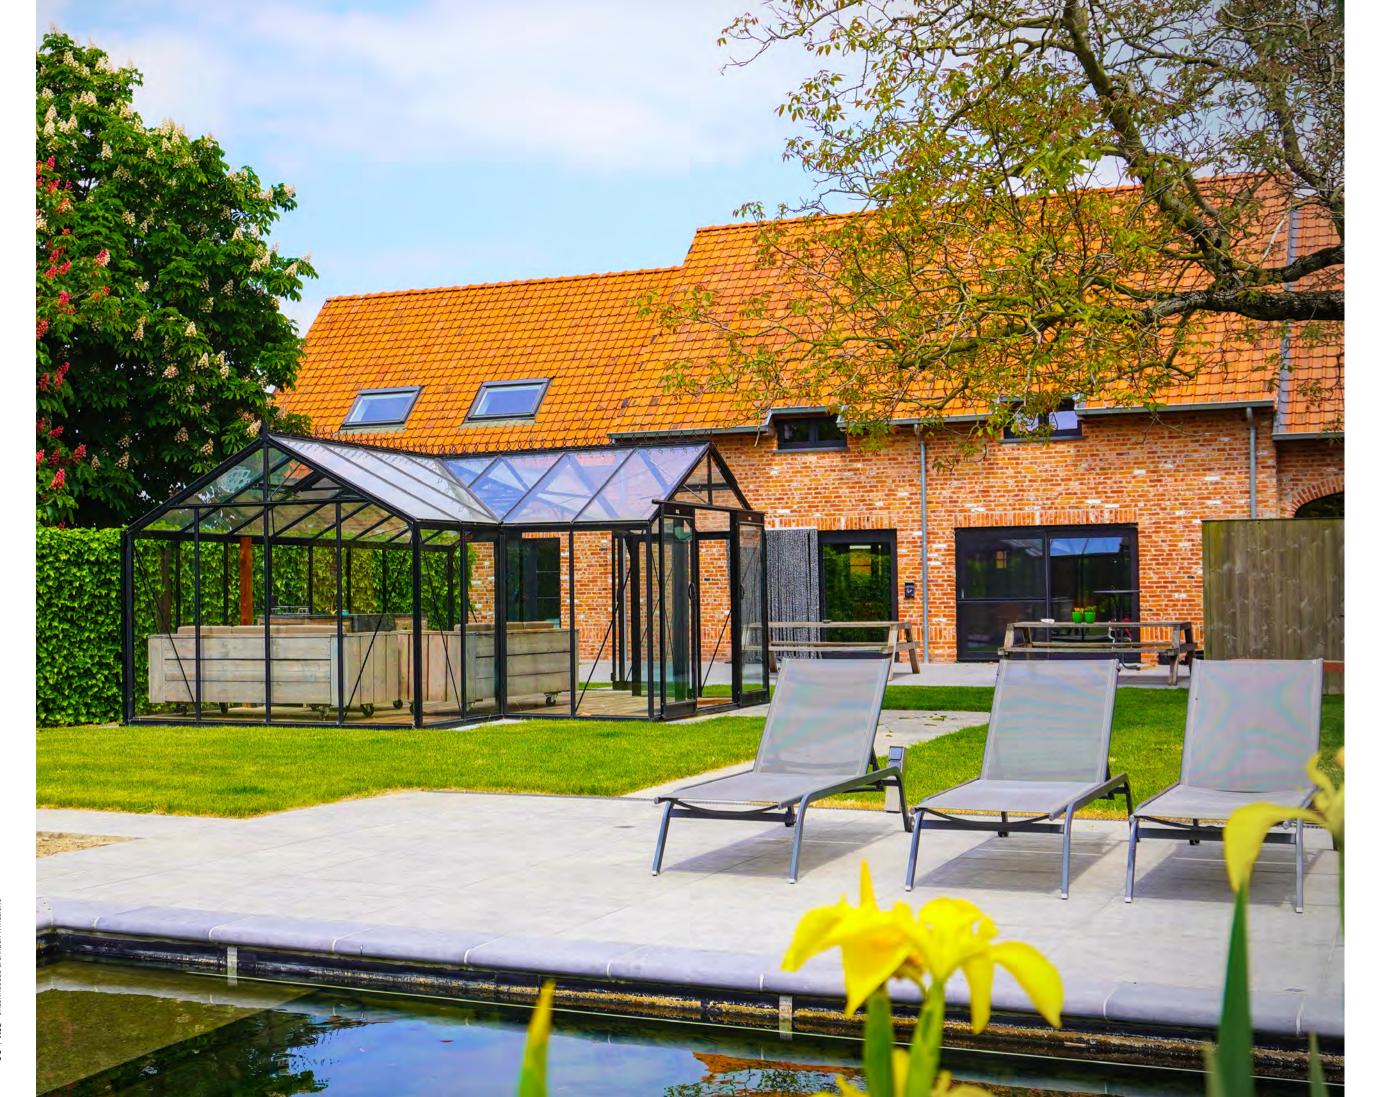

#### A stone's throw from heaven

And did you know that heavenly paradise is just a stone's throw away? All thanks to the 'Bora Bora' line from ACD®. A conservatory with a patio and a lounge. Sheer comfort! The 3.3 version boasts an area of 13.46 m<sup>2</sup>. But this high-level bespoke design means multiple possibilities. "If you want to garden behind glass, unwind and host social gatherings, then this deluxe conservatory is just perfect for you."