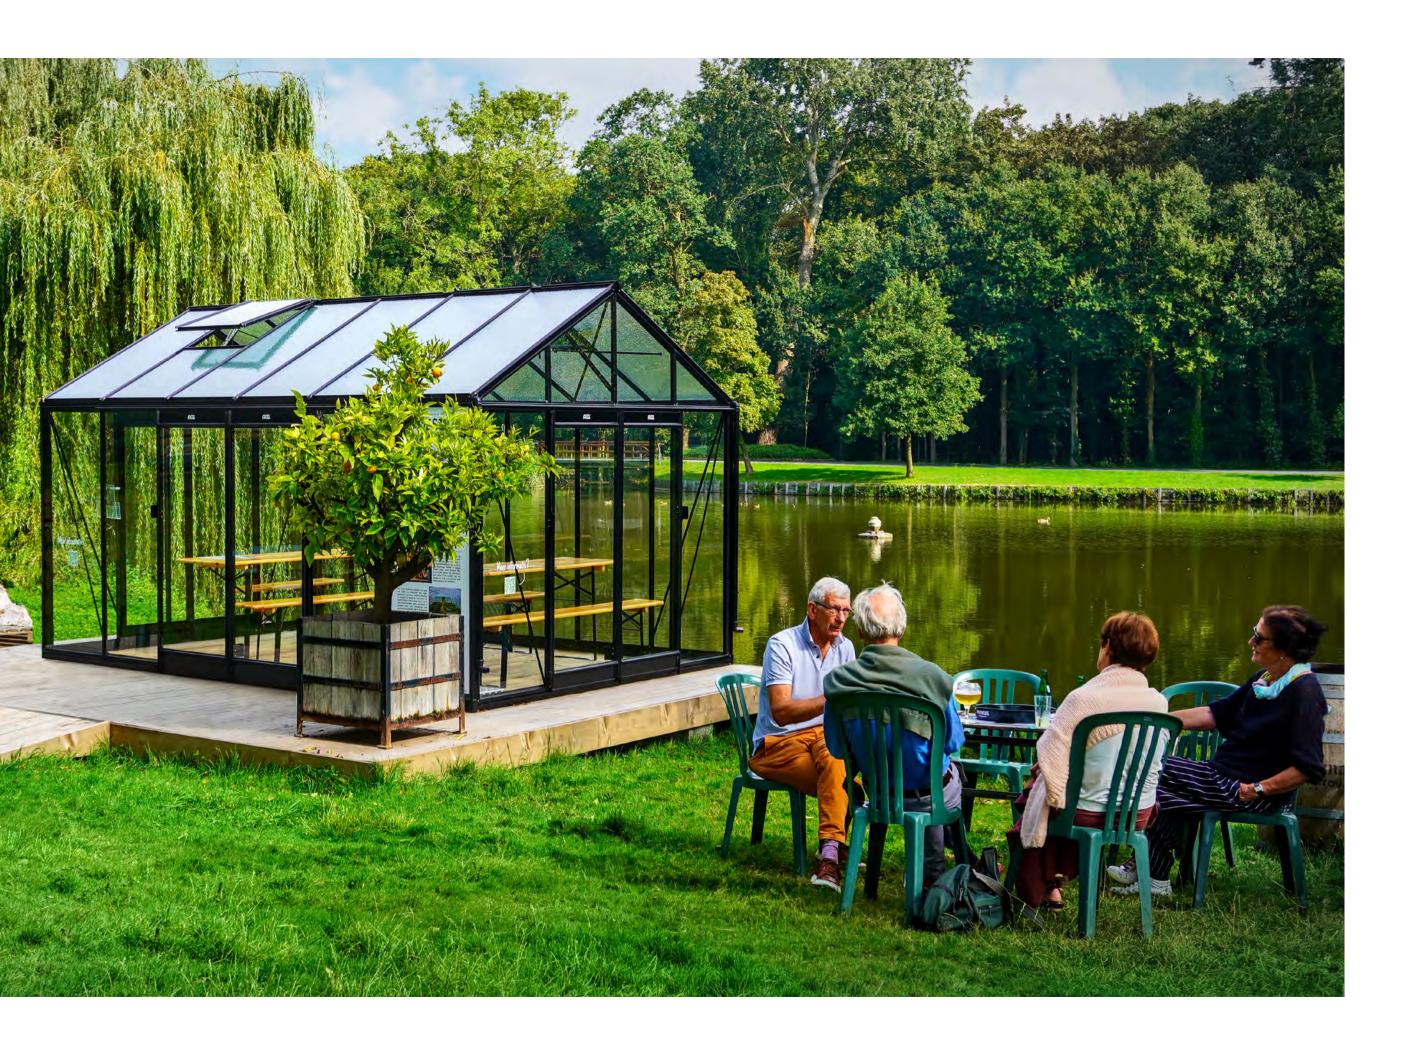

#### A stone's throw from heaven

And did you know that heavenly paradise is just a stone's throw away? All thanks to the 'Bora Bora' line from ACD®. A conservatory with a patio and a lounge. Sheer comfort! The 3.3 version boasts an area of 13.46 m<sup>2</sup>. But this high-level bespoke design means multiple possibilities. "If you want to garden behind glass, unwind and host social gatherings, then this deluxe conservatory is just perfect for you."

### Business & Pleasure food and dining work space & meeting room

ACD<sup>®</sup> now relies on a third mainstay. A garden room can be used as an outdoor kitchen, company bistro or relaxation area in wellness centers , for instance. Companies opt to use it as a pleasant meeting room. For the hospitality sector, conservatories provide a solution to expand premises with class. You live the outdoors to the full, while taking the culinary experience to a higher level. "A conservatory is a haven for relaxation and revitalisation come rain or come shine."