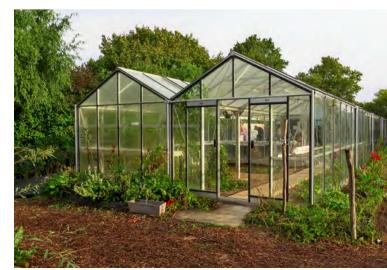

#### Elegant design

'Hélène' and 'Sophie' are genuine orangeries. Their design creates a homely feeling outdoors. ACD<sup>®</sup> adheres to the highest quality standards in construction as well as glazing.

'Léonie' is a garden room in quartz grey. This model adds that extra touch of look and feel, and you can always enjoy a beautiful starry sky in the evening thanks to the clear glass roof.