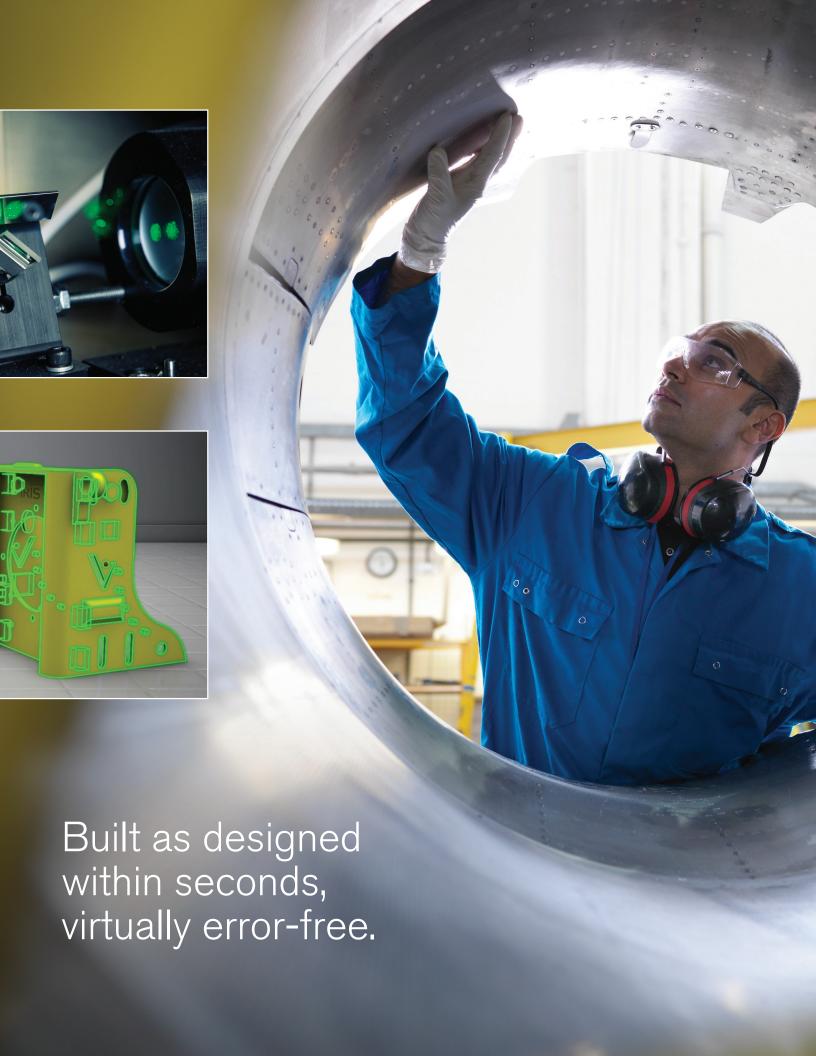

### Spatial Positioning System (SPS)

Combines laser projection technology with 3D vision technology to locate a part in 3D space then quickly locks onto its CAD-specified assembly position.

### **BEST SUITED FOR:**

AEROSPACE BONDED & RIVETED FASTENER INSTALLATION

WELDED STUD & BRACKET PLACEMENT

**ROLLING STOCK COMPONENT ASSEMBLY** 

HEAVY EQUIPMENT FABRICATION

SKIDDED ASSEMBLY LAYOUT AND FABRICATION

AEROSPACE MRO, UPGRADES, AND RETRO FITS

FINAL ASSEMBLY - HOLE LOCATION