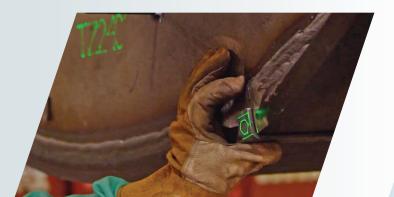

### 3D Vision Positioning System (VPS)

Accurately project a virtual laser template onto complex 3D molds and parts to guide operators through the process of part fabrication.

BEST SUITED FOR:

COMPOSITE PLY LAYUP

PAINT MASKING

MACHINE FIXTURE PLACEMENT

POSITIONING OF STRUTS, SPACERS AND

REINFORCEMENTS

FIXTURED WELDED ASSEMBLY

MODULAR FIXTURING LAYOUT AND SETUP

SUB-ASSEMBLY HOLE LOCATION

VISUAL INSPECTION OF AUTOMATED

MANUFACTURING PROCESSES

OPERATOR ASSEMBLY GUIDE PATHS

Virtek's advanced software, with an intuitive interface, is built for hassle-free operation for assemblers, engineers and managers. The software platform, along with the innovative hardware solution, supports both targeted and targetless applications. It accelerates the assembly process by eliminating templates, reducing human error and safeguarding quality throughput.