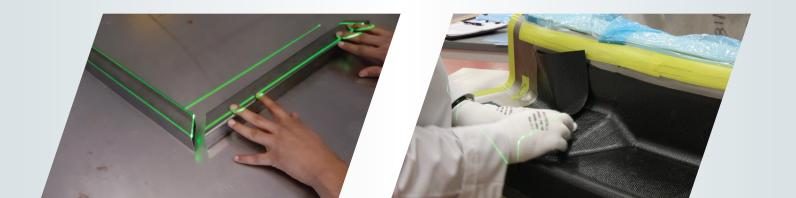

### 2D Laser Projection System (LPS)

Accurately projects a virtual laser template to guide operators through the assembly process of flat 2D parts. Eliminates the need for blueprints and measuring tape. Even the most complicated designs can be built in minutes.

**BEST SUITED FOR:** 

**ROOF TRUSS** 

HAND RAIL

PATTERN CUTTING

FLOOR GRATE CUTOUTS

WALL PANEL ASSEMBLY

VISUAL INSPECTION (HARDWARE AND CONTOURS)

PRE-FAB CONCRETE

CNC ROUTING/MACHINING SETUP

SQUARE TUBE FRAMING AND SUB-ASSEMBLIES

ASSEMBLY/LAYOUT TASKS PERFORMED ON WELDING ASSEMBLY TABLES