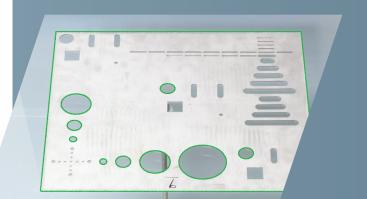

### Inspection

Real-time inspection that is easy to use. Uses lasers to measure the accuracy and quality of two-dimensional and formed parts to tolerances within 0.05 mm (0.002 inches).

### **BEST SUITED FOR:**

SHEET METAL COMPONENT FIRST ARTICLE INSPECTION

HEIGHT/SLOPE/FLATNESS OF FORMED SHEET METAL PARTS

GASKET INSPECTION

STATISTICAL PROCESS CONTROL AND REPORTING (AUTOMATIC SD/CP/CPK CALCULATIONS)