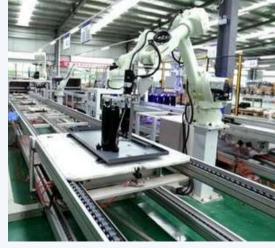

#### 3 standard production line of R290

With 3 Explosion-proof production lines, annual output of heat pump with 90000pcs. The production line covers nitrogen pressure leak detection, halogen leak detection, electrical safety Inspection, and commodity inspection (connect water & electricity, each heat pump under testing with 12mins.)

Advanced production line and complete testing process, 100% quality control in production process makes stable quality.

**Production capacity** 