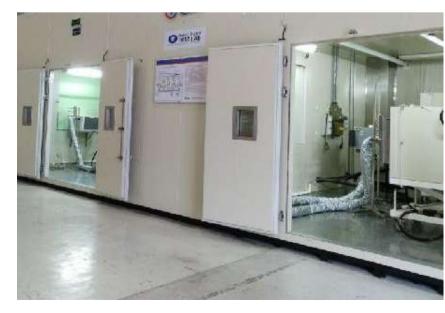

#### **EXINDA** with total 5 Enthalpy laboratory

2 labs in Heyuan with two slots, which can test 4 units at one time 3 labs in Longchuan, which can test 3 units at the same time.

Total could testing 7 units at same time