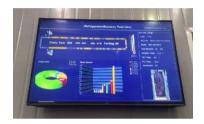

#### **Smart Lab Management System**

Energy conservation

Digitalize

Automatic testing

**Multiple Tests** 

Intelligence

Safety warning

Thermal imaging