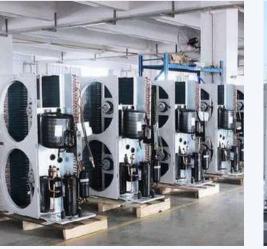

#### 3 standard production line of R290

With 3 Explosion-proof production lines, annual output of heat pump with 90000pcs. The production line covers nitrogen pressure leak detection, halogen leak detection, electrical safety Inspection, and commodity inspection (connect water & electricity, each heat pump under testing with 12mins.)

Advanced production line and complete testing process, 100% quality control in production process makes stable quality.

**Production capacity** 