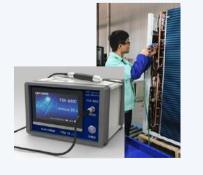

FUSO Halogen Leak Detector, check for leaks, full inspection to ensure no leakage of

Ultrasonic sealing machine, no open flame, safer and more efficient