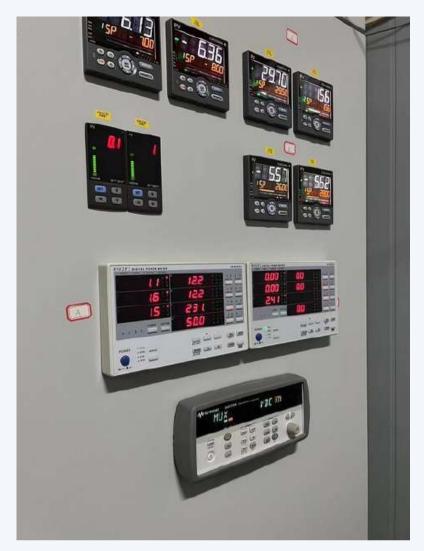

#### **Smart Lab Management System**

Energy conservation

Digitalize

Automatic testing

**Multiple Tests** 

Intelligence

Safety warning

Thermal imaging

#### **Test Lab Equipment List**

| 序号 | 名称     | 型号规格                     |  |
|----|--------|--------------------------|--|
| 1  | 压缩机    | 比泽尔、博客、谷轮、美优乐 (丹佛斯)      |  |
| 2  | 制冷剂    | R404A/R22                |  |
| 3  | 空气取样装置 | 合防爆取样风机(国产),自动补水装置,不铸钢支架 |  |
| 4  | 交票调速器  | 三英                       |  |
| 5  | 计算机系统  | 联想, 1000VAUPS 电源         |  |
| 6  | 数据记录仪  | 横河,GM10                  |  |
| 7  | 控制器    | 传河, UT35A/UT55A          |  |
| 8  | 电参数测试仪 | 三相、W7333、検河              |  |
|    |        |                          |  |

|    |         | Carried agreement and the carried and the carr |  |
|----|---------|--------------------------------------------------------------------------------------------------------------------------------------------------------------------------------------------------------------------------------------------------------------------------------------------------------------------------------------------------------------------------------------------------------------------------------------------------------------------------------------------------------------------------------------------------------------------------------------------------------------------------------------------------------------------------------------------------------------------------------------------------------------------------------------------------------------------------------------------------------------------------------------------------------------------------------------------------------------------------------------------------------------------------------------------------------------------------------------------------------------------------------------------------------------------------------------------------------------------------------------------------------------------------------------------------------------------------------------------------------------------------------------------------------------------------------------------------------------------------------------------------------------------------------------------------------------------------------------------------------------------------------------------------------------------------------------------------------------------------------------------------------------------------------------------------------------------------------------------------------------------------------------------------------------------------------------------------------------------------------------------------------------------------------------------------------------------------------------------------------------------------------|--|
| 8  | 电参数测试仪  | 三相、WT333、横河                                                                                                                                                                                                                                                                                                                                                                                                                                                                                                                                                                                                                                                                                                                                                                                                                                                                                                                                                                                                                                                                                                                                                                                                                                                                                                                                                                                                                                                                                                                                                                                                                                                                                                                                                                                                                                                                                                                                                                                                                                                                                                                    |  |
|    |         |                                                                                                                                                                                                                                                                                                                                                                                                                                                                                                                                                                                                                                                                                                                                                                                                                                                                                                                                                                                                                                                                                                                                                                                                                                                                                                                                                                                                                                                                                                                                                                                                                                                                                                                                                                                                                                                                                                                                                                                                                                                                                                                                |  |
| 序号 | 名称      | 型号规格                                                                                                                                                                                                                                                                                                                                                                                                                                                                                                                                                                                                                                                                                                                                                                                                                                                                                                                                                                                                                                                                                                                                                                                                                                                                                                                                                                                                                                                                                                                                                                                                                                                                                                                                                                                                                                                                                                                                                                                                                                                                                                                           |  |
| 9  | 温度传感器   | Pt-100 铂电阻。三/四级制、A 级。日本千野                                                                                                                                                                                                                                                                                                                                                                                                                                                                                                                                                                                                                                                                                                                                                                                                                                                                                                                                                                                                                                                                                                                                                                                                                                                                                                                                                                                                                                                                                                                                                                                                                                                                                                                                                                                                                                                                                                                                                                                                                                                                                                      |  |
| 10 | 湿度性痨群   | 雄萨拉, HMT120                                                                                                                                                                                                                                                                                                                                                                                                                                                                                                                                                                                                                                                                                                                                                                                                                                                                                                                                                                                                                                                                                                                                                                                                                                                                                                                                                                                                                                                                                                                                                                                                                                                                                                                                                                                                                                                                                                                                                                                                                                                                                                                    |  |
| 11 | 温度转换模块  | 4 线制。M3LR-R4/A、日本 M-System                                                                                                                                                                                                                                                                                                                                                                                                                                                                                                                                                                                                                                                                                                                                                                                                                                                                                                                                                                                                                                                                                                                                                                                                                                                                                                                                                                                                                                                                                                                                                                                                                                                                                                                                                                                                                                                                                                                                                                                                                                                                                                     |  |
| 12 | 冷煤压力传感器 | 陕西麦克                                                                                                                                                                                                                                                                                                                                                                                                                                                                                                                                                                                                                                                                                                                                                                                                                                                                                                                                                                                                                                                                                                                                                                                                                                                                                                                                                                                                                                                                                                                                                                                                                                                                                                                                                                                                                                                                                                                                                                                                                                                                                                                           |  |
| 13 | 水压差传感器  | 陕西麦克                                                                                                                                                                                                                                                                                                                                                                                                                                                                                                                                                                                                                                                                                                                                                                                                                                                                                                                                                                                                                                                                                                                                                                                                                                                                                                                                                                                                                                                                                                                                                                                                                                                                                                                                                                                                                                                                                                                                                                                                                                                                                                                           |  |
| 14 | 电磁流量计   | AXG/F 系列、横河                                                                                                                                                                                                                                                                                                                                                                                                                                                                                                                                                                                                                                                                                                                                                                                                                                                                                                                                                                                                                                                                                                                                                                                                                                                                                                                                                                                                                                                                                                                                                                                                                                                                                                                                                                                                                                                                                                                                                                                                                                                                                                                    |  |
| 15 | 电动三通阀   | MXG/F 系列, 西门子                                                                                                                                                                                                                                                                                                                                                                                                                                                                                                                                                                                                                                                                                                                                                                                                                                                                                                                                                                                                                                                                                                                                                                                                                                                                                                                                                                                                                                                                                                                                                                                                                                                                                                                                                                                                                                                                                                                                                                                                                                                                                                                  |  |
| 16 | 可燃气体探测器 | 红外式,深圳特安或官安达                                                                                                                                                                                                                                                                                                                                                                                                                                                                                                                                                                                                                                                                                                                                                                                                                                                                                                                                                                                                                                                                                                                                                                                                                                                                                                                                                                                                                                                                                                                                                                                                                                                                                                                                                                                                                                                                                                                                                                                                                                                                                                                   |  |
| 17 | 触摸屏     | 步科、威纶通等                                                                                                                                                                                                                                                                                                                                                                                                                                                                                                                                                                                                                                                                                                                                                                                                                                                                                                                                                                                                                                                                                                                                                                                                                                                                                                                                                                                                                                                                                                                                                                                                                                                                                                                                                                                                                                                                                                                                                                                                                                                                                                                        |  |
| 18 | 低压电器    | 新琴器、接触器。中间继电器、热键电器。开关、指<br>示灯等,她耐德、歌姆龙西门子等知名品牌                                                                                                                                                                                                                                                                                                                                                                                                                                                                                                                                                                                                                                                                                                                                                                                                                                                                                                                                                                                                                                                                                                                                                                                                                                                                                                                                                                                                                                                                                                                                                                                                                                                                                                                                                                                                                                                                                                                                                                                                                                                                                 |  |
| 19 | 调功器     | <b>希曼领或固特</b>                                                                                                                                                                                                                                                                                                                                                                                                                                                                                                                                                                                                                                                                                                                                                                                                                                                                                                                                                                                                                                                                                                                                                                                                                                                                                                                                                                                                                                                                                                                                                                                                                                                                                                                                                                                                                                                                                                                                                                                                                                                                                                                  |  |
| 20 | 交照电源    | 三相,艾诺、台鑫、思普                                                                                                                                                                                                                                                                                                                                                                                                                                                                                                                                                                                                                                                                                                                                                                                                                                                                                                                                                                                                                                                                                                                                                                                                                                                                                                                                                                                                                                                                                                                                                                                                                                                                                                                                                                                                                                                                                                                                                                                                                                                                                                                    |  |
| 21 | 冷如塔     | 更创、明新                                                                                                                                                                                                                                                                                                                                                                                                                                                                                                                                                                                                                                                                                                                                                                                                                                                                                                                                                                                                                                                                                                                                                                                                                                                                                                                                                                                                                                                                                                                                                                                                                                                                                                                                                                                                                                                                                                                                                                                                                                                                                                                          |  |
| 22 | 水泵      | 南方、广一或机束                                                                                                                                                                                                                                                                                                                                                                                                                                                                                                                                                                                                                                                                                                                                                                                                                                                                                                                                                                                                                                                                                                                                                                                                                                                                                                                                                                                                                                                                                                                                                                                                                                                                                                                                                                                                                                                                                                                                                                                                                                                                                                                       |  |
| 23 | 电缆电线    | 广东/广州电缆厂                                                                                                                                                                                                                                                                                                                                                                                                                                                                                                                                                                                                                                                                                                                                                                                                                                                                                                                                                                                                                                                                                                                                                                                                                                                                                                                                                                                                                                                                                                                                                                                                                                                                                                                                                                                                                                                                                                                                                                                                                                                                                                                       |  |
| 24 | 风机      | 英德利、应达。科美福、德通等                                                                                                                                                                                                                                                                                                                                                                                                                                                                                                                                                                                                                                                                                                                                                                                                                                                                                                                                                                                                                                                                                                                                                                                                                                                                                                                                                                                                                                                                                                                                                                                                                                                                                                                                                                                                                                                                                                                                                                                                                                                                                                                 |  |
| 25 | 热电偶     | T型、2*Φ0.5mm2、常州                                                                                                                                                                                                                                                                                                                                                                                                                                                                                                                                                                                                                                                                                                                                                                                                                                                                                                                                                                                                                                                                                                                                                                                                                                                                                                                                                                                                                                                                                                                                                                                                                                                                                                                                                                                                                                                                                                                                                                                                                                                                                                                |  |
| 26 | 库板      | 国产优质                                                                                                                                                                                                                                                                                                                                                                                                                                                                                                                                                                                                                                                                                                                                                                                                                                                                                                                                                                                                                                                                                                                                                                                                                                                                                                                                                                                                                                                                                                                                                                                                                                                                                                                                                                                                                                                                                                                                                                                                                                                                                                                           |  |