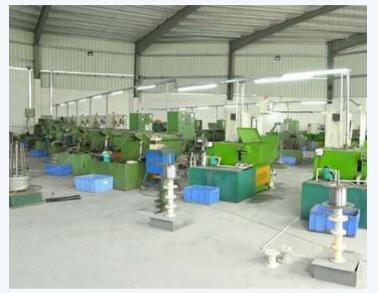

#### 3 standard production line of R290

With 3 Explosion-proof production lines, annual output of heat pump with 90000pcs. The production line covers nitrogen pressure leak detection, halogen leak detection, electrical safety Inspection, and commodity inspection (connect water & electricity, each heat pump under testing with 12mins.)

Advanced production line and complete testing process, 100% quality control in production process makes stable quality.

**Production capacity** 