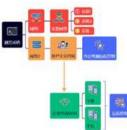

## Selfed-developed "smart brain"

Selfed develop smart logic with upgrate floating electric price system connect with local energy management system (EMC), with SG ready, RS485, RTU modbus.., or provide customer tailor logic solution.

## **Quality assurance & Supply chain control**

Complete supply chain system, with the international well-known supplies such as: Mitsubishi, Alfa LAVAL, WILO, NIDEC, SENSATA... to ensure longevity.