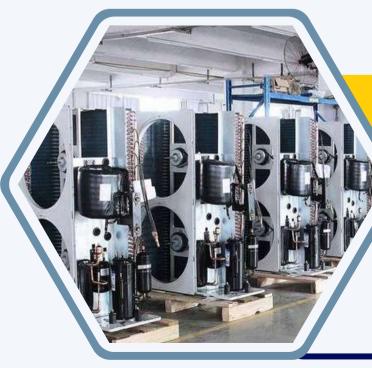

#### 3 standard production line of R290

With 3 Explosion-proof production lines, annual output of heat pump with 90000pcs. The production line covers nitrogen pressure leak detection, halogen leak detection, electrical safety Inspection, and commodity inspection (connect water & electricity, each heat pump under testing with 12mins.)

Advanced production line and complete testing process, 100% quality control in production process makes stable quality.

**Production capacity** 