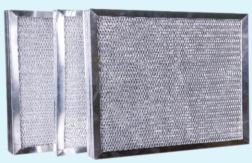

## **OUR FACTORY**

| Our Standard Cuts |                           |           |           |             |  |
|-------------------|---------------------------|-----------|-----------|-------------|--|
| Product           | Standard Size             | Model No. | Thickness | No. of Plys |  |
| Sheets            | 40" x 64"                 | DFET0101  | 3/16"     | 5 Ply       |  |
|                   | 40" x 64"                 | DFET0202  | 1/4″      | 7 Ply       |  |
|                   | 40″ x 64″                 | DFET0303  | 5/8"      | 9 Ply       |  |
|                   | 40″ x 64″                 | DFET0404  | 1"        | 12 Ply      |  |
| Rolls             | 40" x 50ft & 24.5" x 50ft | DFET0105  | 3/16"     | 5 Ply       |  |
|                   | 40" x 50ft & 24.5" x 50ft | DFET0206  | 1/4″      | 7 Ply       |  |
|                   | 40" x 50ft & 24.5" x 50ft | DFET0307  | 5/8"      | 9 Ply       |  |
|                   | 40" x 50ft & 24.5" x 50ft | DFET0408  | 1"        | 12 Ply      |  |

- > Low Resistance
- ➤ High Arrestance
- > Washable
- > Reusable
- > Recyclable
- > Eco-Friendly

| DATA                  |                                        |  |
|-----------------------|----------------------------------------|--|
| Materials             | Aluminum Foil                          |  |
| Frame                 | Aluminum Frame or Galvanized Frame     |  |
| Average Efficiency    | 35% Dust Spot Efficiency               |  |
| Rated Face Velocity   | 2.5 m/s                                |  |
| Flame Class           | CLASS II - UL Listed                   |  |
| Temperature Limit     | 180°C continuous operating temperature |  |
| Initial Pressure Drop | 25 Pa                                  |  |
| Final Pressure Drop   | 250 Pa                                 |  |