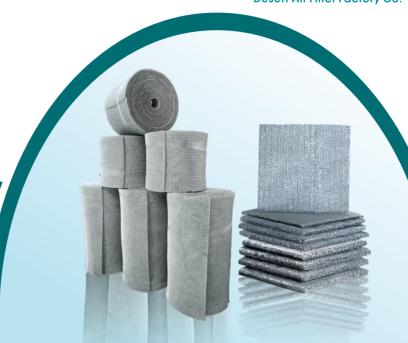

## **OUR FACTORY**

| Our Standard Cuts |                           |           |           |             |  |
|-------------------|---------------------------|-----------|-----------|-------------|--|
| Product           | Standard Size             | Model No. | Thickness | No. of Plys |  |
| Sheets            | 40" x 64"                 | DFET0101  | 3/16"     | 5 Ply       |  |
|                   | 40" x 64"                 | DFET0202  | 1/4″      | 7 Ply       |  |
|                   | 40″ x 64″                 | DFET0303  | 5/8"      | 9 Ply       |  |
|                   | 40″ x 64″                 | DFET0404  | 1"        | 12 Ply      |  |
| Rolls             | 40" x 50ft & 24.5" x 50ft | DFET0105  | 3/16"     | 5 Ply       |  |
|                   | 40" x 50ft & 24.5" x 50ft | DFET0206  | 1/4″      | 7 Ply       |  |
|                   | 40" x 50ft & 24.5" x 50ft | DFET0307  | 5/8"      | 9 Ply       |  |
|                   | 40" x 50ft & 24.5" x 50ft | DFET0408  | 1"        | 12 Ply      |  |

- > Low Resistance
- ➤ High Arrestance
- > Washable
- > Reusable
- > Recyclable
- > Eco-Friendly

| DATA                  |                                        |  |
|-----------------------|----------------------------------------|--|
| Materials             | Aluminum Foil                          |  |
| Frame                 | Aluminum Frame or Galvanized Frame     |  |
| Average Efficiency    | 35% Dust Spot Efficiency               |  |
| Rated Face Velocity   | 2.5 m/s                                |  |
| Flame Class           | CLASS II - UL Listed                   |  |
| Temperature Limit     | 180°C continuous operating temperature |  |
| Initial Pressure Drop | 25 Pa                                  |  |
| Final Pressure Drop   | 250 Pa                                 |  |