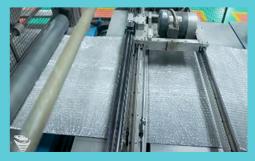

- > Low Resistance
- ➤ High Arrestance
- > Washable
- > Reusable
- > Recyclable
- > Eco-Friendly

| DATA                  |                                        |  |
|-----------------------|----------------------------------------|--|
| Materials             | Aluminum Foil                          |  |
| Frame                 | Aluminum Frame or Galvanized Frame     |  |
| Average Efficiency    | 35% Dust Spot Efficiency               |  |
| Rated Face Velocity   | 2.5 m/s                                |  |
| Flame Class           | CLASS II - UL Listed                   |  |
| Temperature Limit     | 180°C continuous operating temperature |  |
| Initial Pressure Drop | 25 Pa                                  |  |
| Final Pressure Drop   | 250 Pa                                 |  |