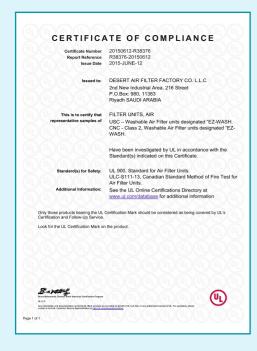

- > Low Resistance
- ➤ High Arrestance
- > Washable
- > Reusable
- > Recyclable
- > Eco-Friendly

| DATA                  |                                        |  |
|-----------------------|----------------------------------------|--|
| Materials             | Aluminum Foil                          |  |
| Frame                 | Aluminum Frame or Galvanized Frame     |  |
| Average Efficiency    | 35% Dust Spot Efficiency               |  |
| Rated Face Velocity   | 2.5 m/s                                |  |
| Flame Class           | CLASS II - UL Listed                   |  |
| Temperature Limit     | 180°C continuous operating temperature |  |
| Initial Pressure Drop | 25 Pa                                  |  |
| Final Pressure Drop   | 250 Pa                                 |  |