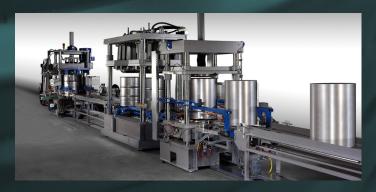

#### **Drum Bodies Manufacturing**

Decoiler, Straightener - feeder, Cut-to-length, Sheet stacking & destacking, Power guillotine, Sheet edges' grinding - brushing machine, welder upstream & downstream equipment, Tapering, Flanging, Curling, Beading-Whoops, Corrugating, Necking-in, Automatic ends feeding system for seamer, Seaming, Leak tester (soapy water, differential pressure, helium), Drum up-ender & down-ender.