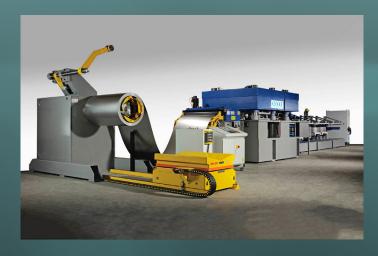

#### **Drum Bodies Manufacturing**

Decoiler, Straightener - feeder, Cut-to-length, Sheet stacking & destacking, Power guillotine, Sheet edges' grinding - brushing machine, welder upstream & downstream equipment, Tapering, Flanging, Curling, Beading-Whoops, Corrugating, Necking-in, Automatic ends feeding system for seamer, Seaming, Leak tester (soapy water, differential pressure, helium), Drum up-ender & down-ender.