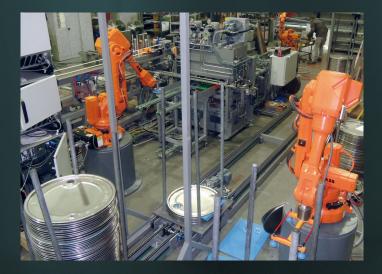

## Finishing of Drums

Paint caps applicators, Drum spray booths for outside painting and inside lining (open or closed, water wash or dry filters, single or multiple drum rotating systems), Ends spray booths for outside painting and inside lining (open or closed, water wash or dry filters Ends rotating equipment, Drum aligners & conveying systems for ovens, Silk-screening of drum bodies and drum tops.