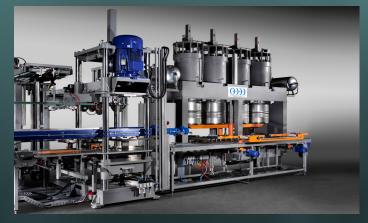

# **Ends Manufacturing**

Decoiler, Straightener, feeder, Stagger blanking/drawing press, Scrap shear, Automatic discs feeding, marking presse, End Precurling & sealing, Seal ring automatic placing, Automatic flanges insertion, Automatic ends stacking & destacking systems.