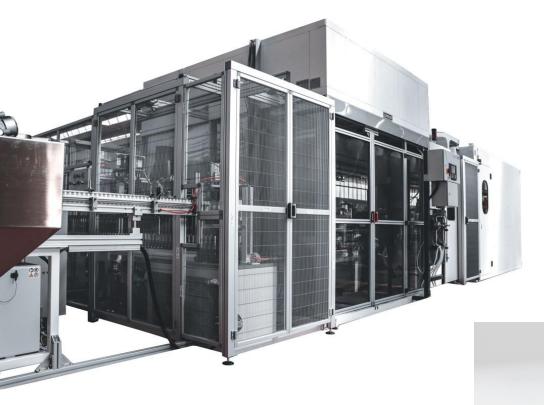

Omso experience provides from single dry-offset machines to full lines for closure decoration, both plastic and aluminum.

High speed and reliability are handled trough well consolidate and especially designed solutions.

## Mecapline (Line)

Lines for the decoration of metal closures.

DM 45-300 (Aluminum - Plastic) Automatic machine for offset printing in up to 6 colors + lacquering ( wet on wet) on the outside surface of aluminum closures.