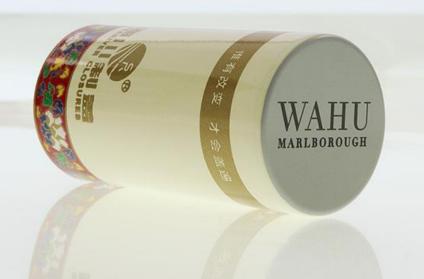

## Mecapline (Line)

Lines for the decoration of metal closures.

DM 45-300 (Aluminum - Plastic) Automatic machine for offset printing in up to 6 colors + lacquering ( wet on wet) on the outside surface of aluminum closures.