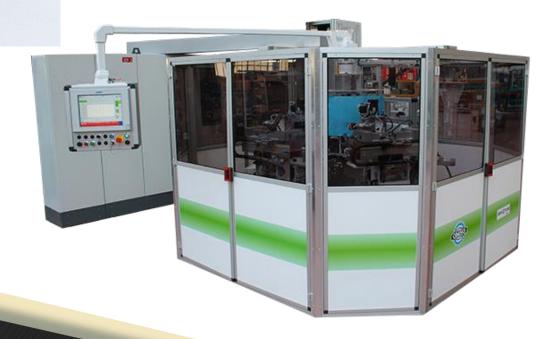

### Servotube (Aluminum - Plastic)

Designed with a flexible print configuration, for the decoration of cylindrical object by silk screen and/or flexo technology. 3/4 screen colours.