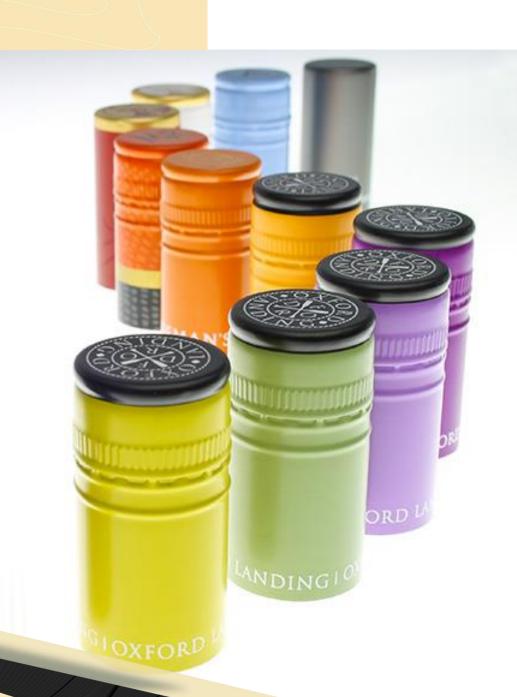

## Mecapline (Line)

Lines for the decoration of metal closures.

DM 45-300 (Aluminum - Plastic) Automatic machine for offset printing in up to 6 colors + lacquering ( wet on wet) on the outside surface of aluminum closures.

### **Event 400 (Aluminum - Plastic)**

Designed with a flexible print configuration, for the decoration of cylindrical metal closures by using dry-offset technology.

### Servotube (Aluminum - Plastic)

Designed with a flexible print configuration, for the decoration of cylindrical object by silk screen and/or flexo technology. 3/4 screen colours.