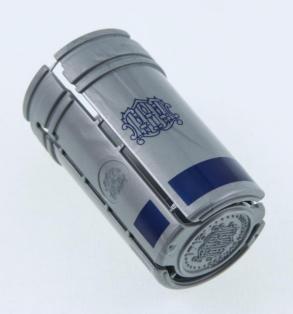

## Mecapline (Line)

Lines for the decoration of metal closures.

DM 45-300 (Aluminum - Plastic) Automatic machine for offset printing in up to 6 colors + lacquering ( wet on wet) on the outside surface of aluminum closures.