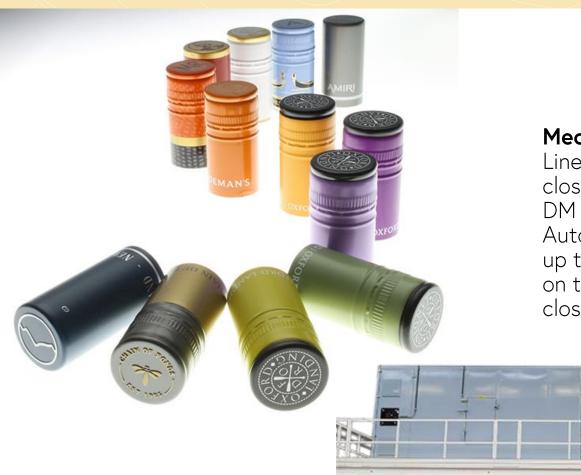

## Mecapline (Line)

Lines for the decoration of metal closures.

DM 45-300 (Aluminum - Plastic) Automatic machine for offset printing in up to 6 colors + lacquering ( wet on wet) on the outside surface of aluminum closures.

### **Event 400 (Aluminum - Plastic)**

Designed with a flexible print configuration, for the decoration of cylindrical metal closures by using dry-offset technology.

### Servotube (Aluminum - Plastic)

Designed with a flexible print configuration, for the decoration of cylindrical object by silk screen and/or flexo technology. 3/4 screen colours.