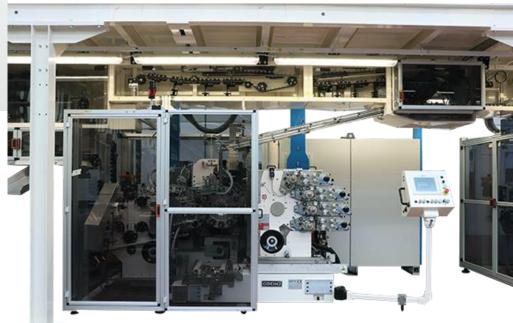

### **Event 400 (Aluminum - Plastic)**

Designed with a flexible print configuration, for the decoration of cylindrical metal closures by using dry-offset technology.