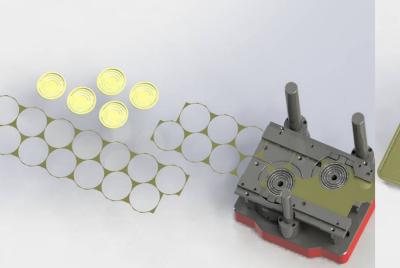

## SCROLL DIES & END TOOLING

# PET & PLASTIC MOULDS























Semizkumlar Mevkii (34957) Kınalı Silivri - İstanbul / Türkiye Tel: +90 (212) 711 37 28 (pbx) Fax: +90 (212) 711 81 01 www.marmaramakina.com e-mail: info@marmaramakina.com



LUG CAPS CLOSING FOR TWIST OF CAP
CAN BODY PRODUCTION MACHINERY
CAN END PRODUCTION MACHINERY
SCROLL DIES & END TOOLING
PET & PLASTIC MOULDS



### LUG CAPS CLOSING FOR TWIST OF CAPS

#### CAN BODY PRODUCTION MACHINERY

### CAN END PRODUCTION MACHINERY

#### LUG CAPS CLOSING MACHINE FOR TWIST-OFF CAPS

Cap diameter: Ø43-Ø110 Capacity: 5000-8000 caps/hour







TIN CAN PARTING MACHINE Capacity: 400-450 can/min



LUG CAPS CLOSING MACHINE FOR TWIST-OFF CAPS WITH **ELEVATOR** 

> Cap diameter: Ø43-Ø110 Capacity: 6000-18000 caps/hour







LUG CAP CLOSING MACHINE with FILLING BOXER and **VACUUM DETECTOR**