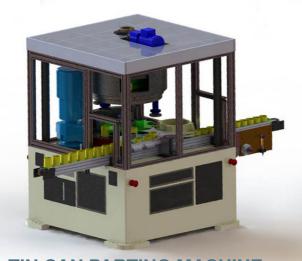

#### LUG CAPS CLOSING MACHINE FOR TWIST-OFF CAPS

Cap diameter: Ø43-Ø110 Capacity: 5000-8000 caps/hour

TIN CAN PARTING MACHINE Capacity: 400-450 can/min

LUG CAPS CLOSING MACHINE FOR TWIST-OFF CAPS WITH **ELEVATOR** 