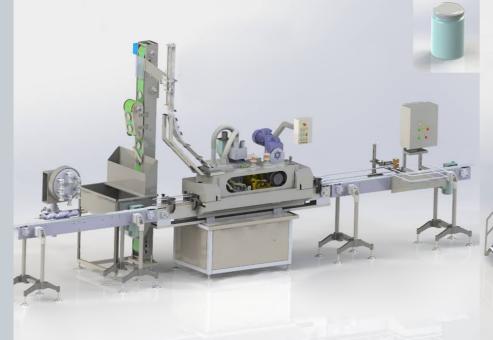

#### LUG CAPS CLOSING MACHINE FOR TWIST-OFF CAPS

Cap diameter: Ø43-Ø110 Capacity: 5000-8000 caps/hour

TIN CAN PARTING MACHINE Capacity: 400-450 can/min

LUG CAPS CLOSING MACHINE FOR TWIST-OFF CAPS WITH **ELEVATOR** 