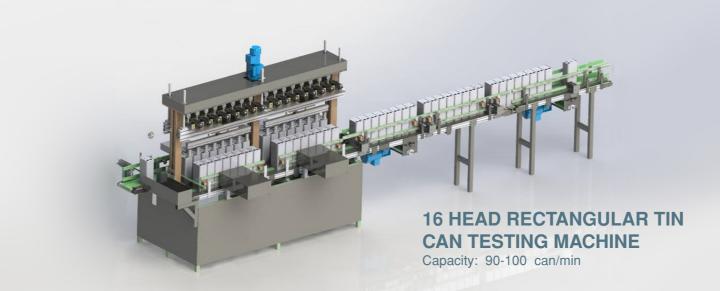

## SCROLL DIES & END TOOLING

# PET & PLASTIC MOULDS























Semizkumlar Mevkii (34957) Kınalı Silivri - İstanbul / Türkiye Tel: +90 (212) 711 37 28 (pbx) Fax: +90 (212) 711 81 01 www.marmaramakina.com e-mail: info@marmaramakina.com



LUG CAPS CLOSING FOR TWIST OF CAP
CAN BODY PRODUCTION MACHINERY
CAN END PRODUCTION MACHINERY
SCROLL DIES & END TOOLING
PET & PLASTIC MOULDS



### LUG CAPS CLOSING FOR TWIST OF CAPS

#### CAN BODY PRODUCTION MACHINERY

### CAN END PRODUCTION MACHINERY

#### LUG CAPS CLOSING MACHINE FOR TWIST-OFF CAPS

Cap diameter: Ø43-Ø110 Capacity: 5000-8000 caps/hour







TIN CAN PARTING MACHINE Capacity: 400-450 can/min



LUG CAPS CLOSING MACHINE FOR TWIST-OFF CAPS WITH **ELEVATOR** 

> Cap diameter: Ø43-Ø110 Capacity: 6000-18000 caps/hour







LUG CAP CLOSING MACHINE with FILLING BOXER and **VACUUM DETECTOR** 







**TIN CAN BEADING MACHINE** Capacity: 400-450 can/min