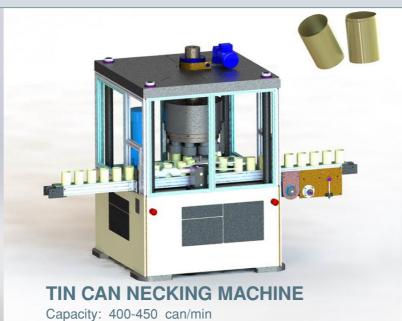

## SCROLL DIES & END TOOLING

# PET & PLASTIC MOULDS























Semizkumlar Mevkii (34957) Kınalı Silivri - İstanbul / Türkiye Tel: +90 (212) 711 37 28 (pbx) Fax: +90 (212) 711 81 01 www.marmaramakina.com e-mail: info@marmaramakina.com



LUG CAPS CLOSING FOR TWIST OF CAP
CAN BODY PRODUCTION MACHINERY
CAN END PRODUCTION MACHINERY
SCROLL DIES & END TOOLING
PET & PLASTIC MOULDS



### LUG CAPS CLOSING FOR TWIST OF CAPS

#### CAN BODY PRODUCTION MACHINERY

### CAN END PRODUCTION MACHINERY

#### LUG CAPS CLOSING MACHINE FOR TWIST-OFF CAPS

Cap diameter: Ø43-Ø110 Capacity: 5000-8000 caps/hour







TIN CAN PARTING MACHINE Capacity: 400-450 can/min



LUG CAPS CLOSING MACHINE FOR TWIST-OFF CAPS WITH **ELEVATOR** 

> Cap diameter: Ø43-Ø110 Capacity: 6000-18000 caps/hour







LUG CAP CLOSING MACHINE with FILLING BOXER and **VACUUM DETECTOR** 







**TIN CAN BEADING MACHINE** Capacity: 400-450 can/min