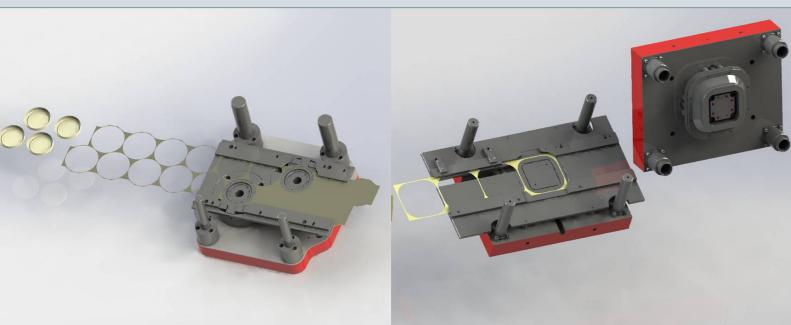

## SCROLL DIES & END TOOLING

# PET & PLASTIC MOULDS























Semizkumlar Mevkii (34957) Kınalı Silivri - İstanbul / Türkiye Tel: +90 (212) 711 37 28 (pbx) Fax: +90 (212) 711 81 01 www.marmaramakina.com e-mail: info@marmaramakina.com



LUG CAPS CLOSING FOR TWIST OF CAP
CAN BODY PRODUCTION MACHINERY
CAN END PRODUCTION MACHINERY
SCROLL DIES & END TOOLING
PET & PLASTIC MOULDS



### LUG CAPS CLOSING FOR TWIST OF CAPS

#### CAN BODY PRODUCTION MACHINERY

### CAN END PRODUCTION MACHINERY

#### LUG CAPS CLOSING MACHINE FOR TWIST-OFF CAPS

Cap diameter: Ø43-Ø110 Capacity: 5000-8000 caps/hour







TIN CAN PARTING MACHINE Capacity: 400-450 can/min



LUG CAPS CLOSING MACHINE FOR TWIST-OFF CAPS WITH **ELEVATOR** 

> Cap diameter: Ø43-Ø110 Capacity: 6000-18000 caps/hour







LUG CAP CLOSING MACHINE with FILLING BOXER and **VACUUM DETE