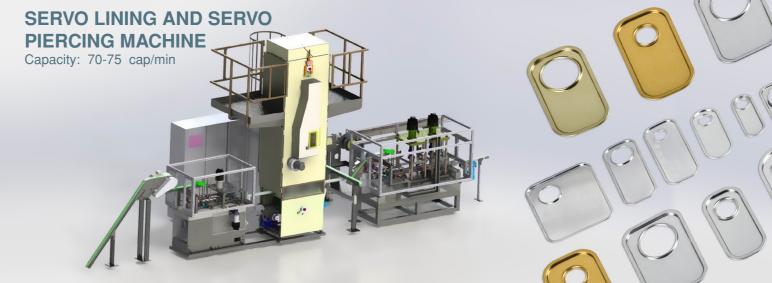

## SCROLL DIES & END TOOLING

# PET & PLASTIC MOULDS























Semizkumlar Mevkii (34957) Kınalı Silivri - İstanbul / Türkiye Tel: +90 (212) 711 37 28 (pbx) Fax: +90 (212) 711 81 01 www.marmaramakina.com e-mail: info@marmaramakina.com



LUG CAPS CLOSING FOR TWIST OF CAP
CAN BODY PRODUCTION MACHINERY
CAN END PRODUCTION MACHINERY
SCROLL DIES & END TOOLING
PET & PLASTIC MOULDS



### LUG CAPS CLOSING FOR TWIST OF CAPS

#### CAN BODY PRODUCTION MACHINERY

### CAN END PRODUCTION MACHINERY

#### LUG CAPS CLOSING MACHINE FOR TWIST-OFF CAPS

Cap diameter: Ø43-Ø110 Capacity: 5000-8000 caps/hour







TIN CAN PARTING MACHINE Capacity: 400-450 can/min



LUG CAPS CLOSING MACHINE FOR TWIST-OFF CAPS WITH **ELEVATOR** 

> Cap diameter: Ø43-Ø110 Capacity: 6000-18000 caps/hour







LUG CAP CLOSING MACHINE with FILLING BOXER and **VACUUM DETECTOR** 







**TIN CAN BEADING MACHINE** Capacity: 400-450 can/min