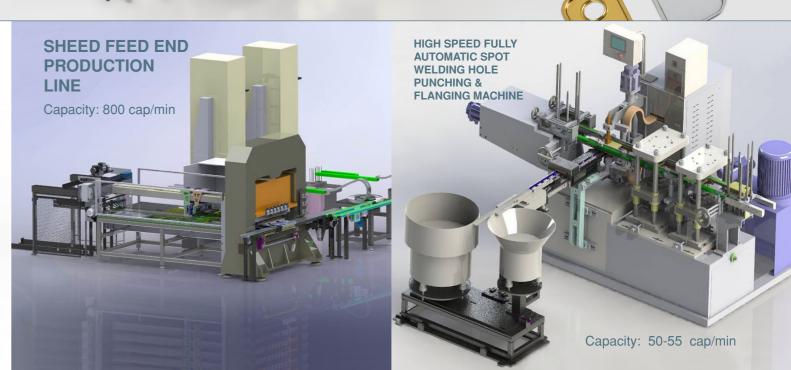

nbul / Türkiye Tel: +90 (212) 711 37 28 (pbx) Fax: +90 (212) 711 81 01 www.marmaramakina.com e-mail: info@marmaramakina.com



LUG CAPS CLOSING FOR TWIST OF CAP
CAN BODY PRODUCTION MACHINERY
CAN END PRODUCTION MACHINERY
SCROLL DIES & END TOOLING
PET & PLASTIC MOULDS



### LUG CAPS CLOSING FOR TWIST OF CAPS

#### CAN BODY PRODUCTION MACHINERY

### CAN END PRODUCTION MACHINERY

#### LUG CAPS CLOSING MACHINE FOR TWIST-OFF CAPS

Cap diameter: Ø43-Ø110 Capacity: 5000-8000 caps/hour







TIN CAN PARTING MACHINE Capacity: 400-450 can/min



LUG CAPS CLOSING MACHINE FOR TWIST-OFF CAPS WITH **ELEVATOR** 

> Cap diameter: Ø43-Ø110 Capacity: 6000-18000 caps/hour







LUG CAP CLOSING MACHINE with FILLING BOXER and **VACUUM DETECTOR** 







**TIN CAN BEADING MACHINE** Capacity: 400-450 can/min