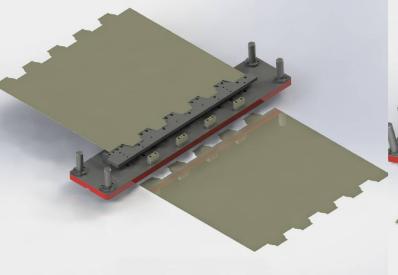

## SCROLL DIES & END TOOLING

# PET & PLASTIC MOULDS























Semizkumlar Mevkii (34957) Kınalı Silivri - İstanbul / Türkiye Tel: +90 (212) 711 37 28 (pbx) Fax: +90 (212) 711 81 01 www.marmaramakina.com e-mail: info@marmaramakina.com



LUG CAPS CLOSING FOR TWIST OF CAP
CAN BODY PRODUCTION MACHINERY
CAN END PRODUCTION MACHINERY
SCROLL DIES & END TOOLING
PET & PLASTIC MOULDS



### LUG CAPS CLOSING FOR TWIST OF CAPS

#### CAN BODY PRODUCTION MACHINERY

### CAN END PRODUCTION MACHINERY

#### LUG CAPS CLOSING MACHINE FOR TWIST-OFF CAPS

Cap diameter: Ø43-Ø110 Capacity: 5000-8000 caps/hour







TIN CAN PARTING MACHINE Capacity: 400-450 can/min



LUG CAPS CLOSING MACHINE FOR TWIST-OFF CAPS WITH **ELEVATOR** 

> Cap diameter: Ø43-Ø110 Capacity: 6000-18000 caps/hour







LUG CAP CLOSING MACHINE with FILLING BOXER and **VACUUM DETECTOR** 







*