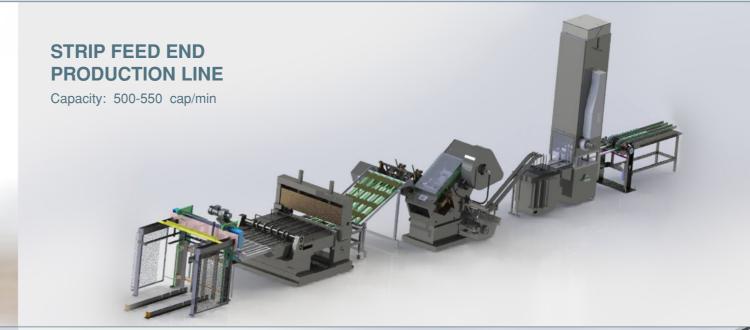

## SCROLL DIES & END TOOLING

# PET & PLASTIC MOULDS























Semizkumlar Mevkii (34957) Kınalı Silivri - İstanbul / Türkiye Tel: +90 (212) 711 37 28 (pbx) Fax: +90 (212) 711 81 01 www.marmaramakina.com e-mail: info@marmaramakina.com



LUG CAPS CLOSING FOR TWIST OF CAP
CAN BODY PRODUCTION MACHINERY
CAN END PRODUCTION MACHINERY
SCROLL DIES & END TOOLING
PET & PLASTIC MOULDS



### LUG CAPS CLOSING FOR TWIST OF CAPS

#### CAN BODY PRODUCTION MACHINERY

### CAN END PRODUCTION MACHINERY

#### LUG CAPS CLOSING MACHINE FOR TWIST-OFF CAPS

Cap diameter: Ø43-Ø110 Capacity: 5000-8000 caps/hour







TIN CAN PARTING MACHINE Capacity: 400-450 can/min



LUG CAPS CLOSING MACHINE FOR TWIST-OFF CAPS WITH **ELEVATOR** 

> Cap diameter: Ø43-Ø110 Capacity: 6000-18000 caps/hour







LUG CAP CLOSING MACHINE with FILLING BOXER and **VACUUM DETECTOR** 







**TIN CAN BEADING MACHINE** Capacity: 400-450 can/min