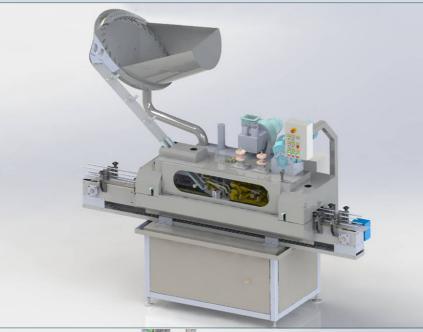

#### LUG CAPS CLOSING MACHINE FOR TWIST-OFF CAPS

Cap diameter: Ø43-Ø110 Capacity: 5000-8000 caps/hour

TIN CAN PARTING MACHINE Capacity: 400-450 can/min

LUG CAPS CLOSING MACHINE FOR TWIST-OFF CAPS WITH **ELEVATOR** 

> Cap diameter: Ø43-Ø110 Capacity: 6000-18000 caps/hour

LUG CAP CLOSING MACHINE with FILLING BOXER and **VACUUM DETECTOR** 

**TIN CAN BEADING MACHINE** Capacity: 400-450 can/min