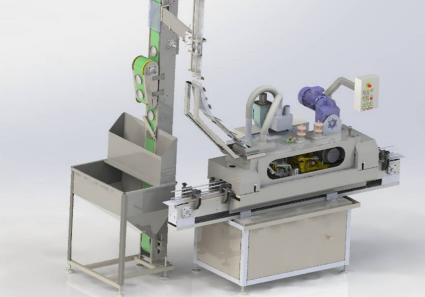

#### LUG CAPS CLOSING MACHINE FOR TWIST-OFF CAPS

Cap diameter: Ø43-Ø110 Capacity: 5000-8000 caps/hour

TIN CAN PARTING MACHINE Capacity: 400-450 can/min

LUG CAPS CLOSING MACHINE FOR TWIST-OFF CAPS WITH **ELEVATOR** 

> Cap diameter: Ø43-Ø110 Capacity: 6000-18000 caps/hour

LUG CAP CLOSING MACHINE with FILLING BOXER and **VACUUM DETECTOR** 

**TIN CAN BEADING MACHINE** Capacity: 400-450 can/min