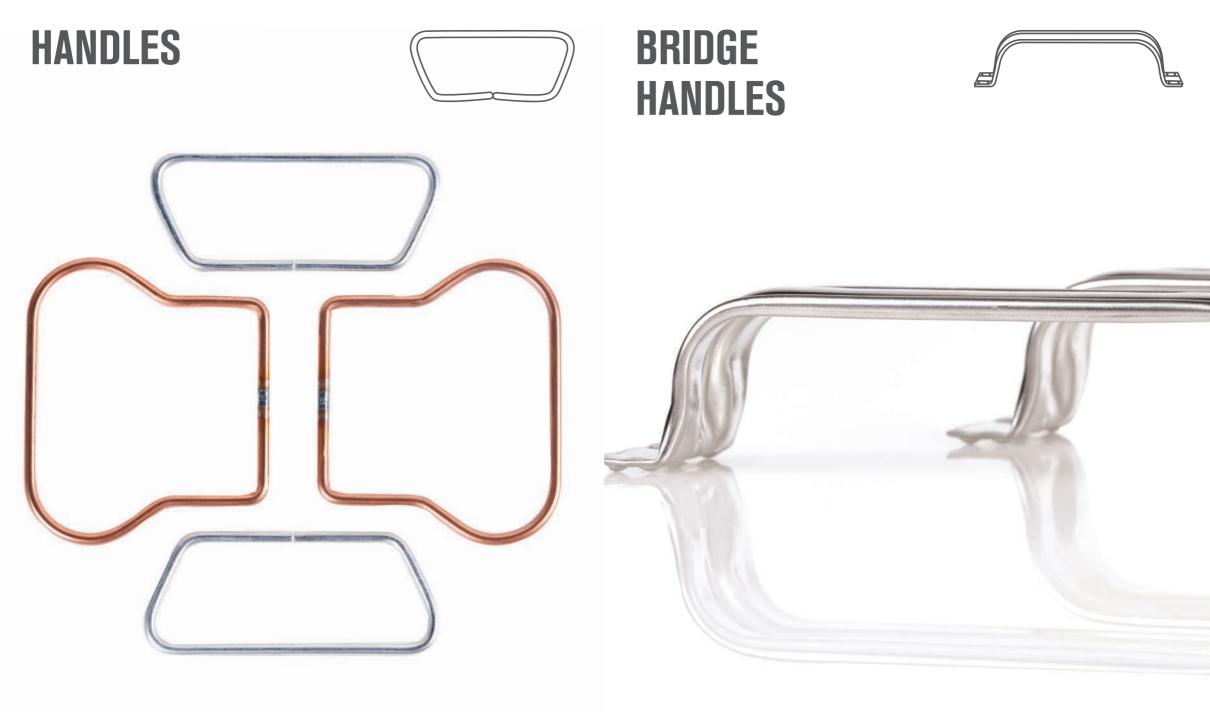

# **PRODUCT RANGE**

**BIG HANDLES** 

**BIG HANDLES FOR PLASTIC BUCKETS** 

GRIPS

HANDLES

**BRIDGE HANDLES** 

**HANDLES SET** 

**PLASTIC HANDLES** 