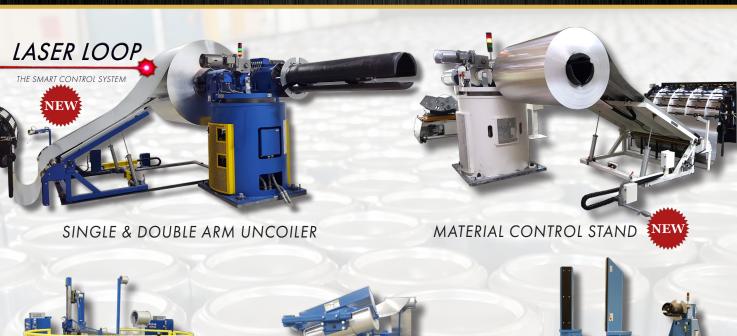

# CAN INDUSTRY PRODUCTS

DESIGNED AND MANUFACTURED BY ASC MACHINE TOOLS, INC.

VERTICAL TAB UNCOILER

VERTICAL SHELL UNCOILER

UNITIZED SHELL PRESS SYSTEM

COMPLETE
COIL ENTRY SYSTEMS

ASC MACHINE TOOLS INC

900 N FANCHER RD, SPOKANE, WA 99212 USA