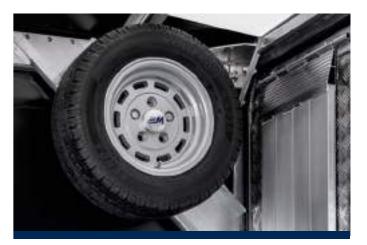

#### ALUMINIUM RIMS IN MOETEFINDT DESIGN

The 12" aluminium rims have been available on special Moetefindt designs since 2019, and have since become part of the standard design of our trailers. We believe that this aluminium rim design, available exclusively from Moetefindt, is a key part of a custom-built aluminium trailer. In addition, the rims are lighter and longer lasting compared to conventional steel rims.