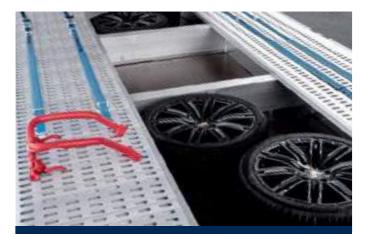

#### FASTENING SYSTEMS

Our state-of-the-art aluminium floor with perforations optimally secures your vehicle. The straps and the red chocks apply directly to the wheel and secure the vehicle vertically downwards. This prevents damage to your vehicle's camber and track, as well as eliminating the danger that tire straps slip and damage the brake lines and ABS sensors. The system has been certified by TÜV SÜD and complies with the VDI 2700 standard.

#### FLOOR CONSTRUCTION

In the basic version, the floor is made of Finnish screen-printing plates. The wooden floor can optionally be replaced with an even more robust aluminium floor, which also allows for additional fastening systems, such as straps around the tyres.