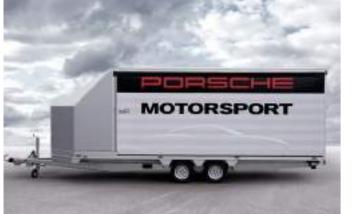

04

NO TWO VEHICLES AND NO TWO TRAILERS ARE THE SAME: *MOETEFINDT TRUCKS AND TRAILERS CUSTOM MADE*.

Whether you have to load and unload a racing car quickly and often down at the track, or transport a vintage car safely all the way to the Côte d'Azur: the ideal trailer will depend very much on your particular needs. That is what we at Moetefindt specialise in: almost every aspect of our trailers, from design to finish, can be configured the way you want it – shape, size, permitted load, tarpaulin or shutter sides, technical equipment and specifications, materials and paintwork. It is true German bespoke craftsmanship at its best.

# INDIVIDUAL NEEDS REQUIRE CUSTOM CONSTRUCTIONS.

Each vehicle transporter is made entirely of aluminium to individual specifications. Our products stand out for their low tare weight and long service life. Its aerodynamic design not only makes it look unique but also gives very little air resistance, which helps reduce consumption in your towing vehicle. Because its tarpaulin or shutter sides can be completely opened, it's always easy to get in and out of your vehicle even when loaded on the trailer. The rear door, which can be operated with one hand, also doubles as a ramp.