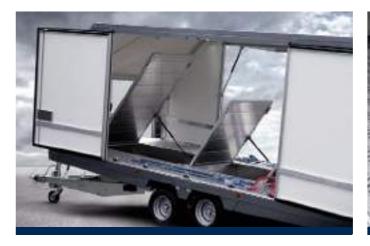

## THE AIM IS SPEED THROUGH EASE OF USE.

With their optimised handling, our transporters can easily be opened or closed by one person in just 30 seconds. An automatic tilting mechanism makes work quick because you don't need any extra help. Convenient radio control makes loading and unloading a precision procedure.

# INDIVIDUAL NEEDS REQUIRE CUSTOM CONSTRUCTIONS.

Each vehicle transporter is made entirely of aluminium to individual specifications. Our products stand out for their low tare weight and long service life. Its aerodynamic design not only makes it look unique but also gives very little air resistance, which helps reduce consumption in your towing vehicle. Because its tarpaulin or shutter sides can be completely opened, it's always easy to get in and out of your vehicle even when loaded on the trailer. The rear door, which can be operated with one hand, also doubles as a ramp.

## CONVENIENCE AND DESIGN: ATTRACTIVE IN EVERY RESPECT.

Air suspension allows your trailer to tilt on its own accord. This works simply by the distribution of weight. The perfect approach angle is achieved without the application of any force at all: as you drive on, the trailer automatically tips back into driving position as soon as the load is evenly distributed. An auxiliary manual pump on the tow bar offers hydraulic assistance and allows you to lock the trailer in tipped position, which is especially important if you're carrying heavy objects such as a motorbike in the nose of the trailer.