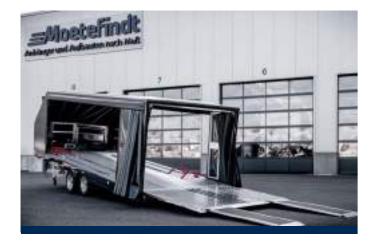

04

NO TWO VEHICLES AND NO TWO TRAILERS ARE THE SAME: *MOETEFINDT TRUCKS AND TRAILERS CUSTOM MADE*.

Whether you have to load and unload a racing car quickly and often down at the track, or transport a vintage car safely all the way to the Côte d'Azur: the ideal trailer will depend very much on your particular needs. That is what we at Moetefindt specialise in: almost every aspect of our trailers, from design to finish, can be configured the way you want it – shape, size, permitted load, tarpaulin or shutter sides, technical equipment and specifications, materials and paintwork. It is true German bespoke craftsmanship at its best.

# INDIVIDUAL NEEDS REQUIRE CUSTOM CONSTRUCTIONS.

Each vehicle transporter is made entirely of aluminium to individual specifications. Our products stand out for their low tare weight and long service life. Its aerodynamic design not only makes it look unique but also gives very little air resistance, which helps reduce consumption in your towing vehicle. Because its tarpaulin or shutter sides can be completely opened, it's always easy to get in and out of your vehicle even when loaded on the trailer. The rear door, which can be operated with one hand, also doubles as a ramp.

#### TARPAULIN DESIGN

The version of the trailer with sliding tarpaulins on either side makes loading an easy affair. The tarpaulin frame is guided along rails, keeping things orderly even when you are working under pressure. As for the shutter version, its frame is entirely made of aluminium. The tarpaulins can be in any colour and printed with anything you want. We can construct your transporter according to your needs (see table below).