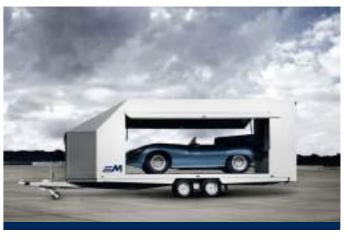

# INDIVIDUAL NEEDS REQUIRE CUSTOM CONSTRUCTIONS.

Each vehicle transporter is made entirely of aluminium to individual specifications. Our products stand out for their low tare weight and long service life. Its aerodynamic design not only makes it look unique but also gives very little air resistance, which helps reduce consumption in your towing vehicle. Because its tarpaulin or shutter sides can be completely opened, it's always easy to get in and out of your vehicle even when loaded on the trailer. The rear door, which can be operated with one hand, also doubles as a ramp.

MOETEFINDT // CONSTRUCTION

MOETEFINDT HOUSINGS: *PRECISION* WITH LOOKS.

FTK BASIC FORM

FTP 30° PITCH