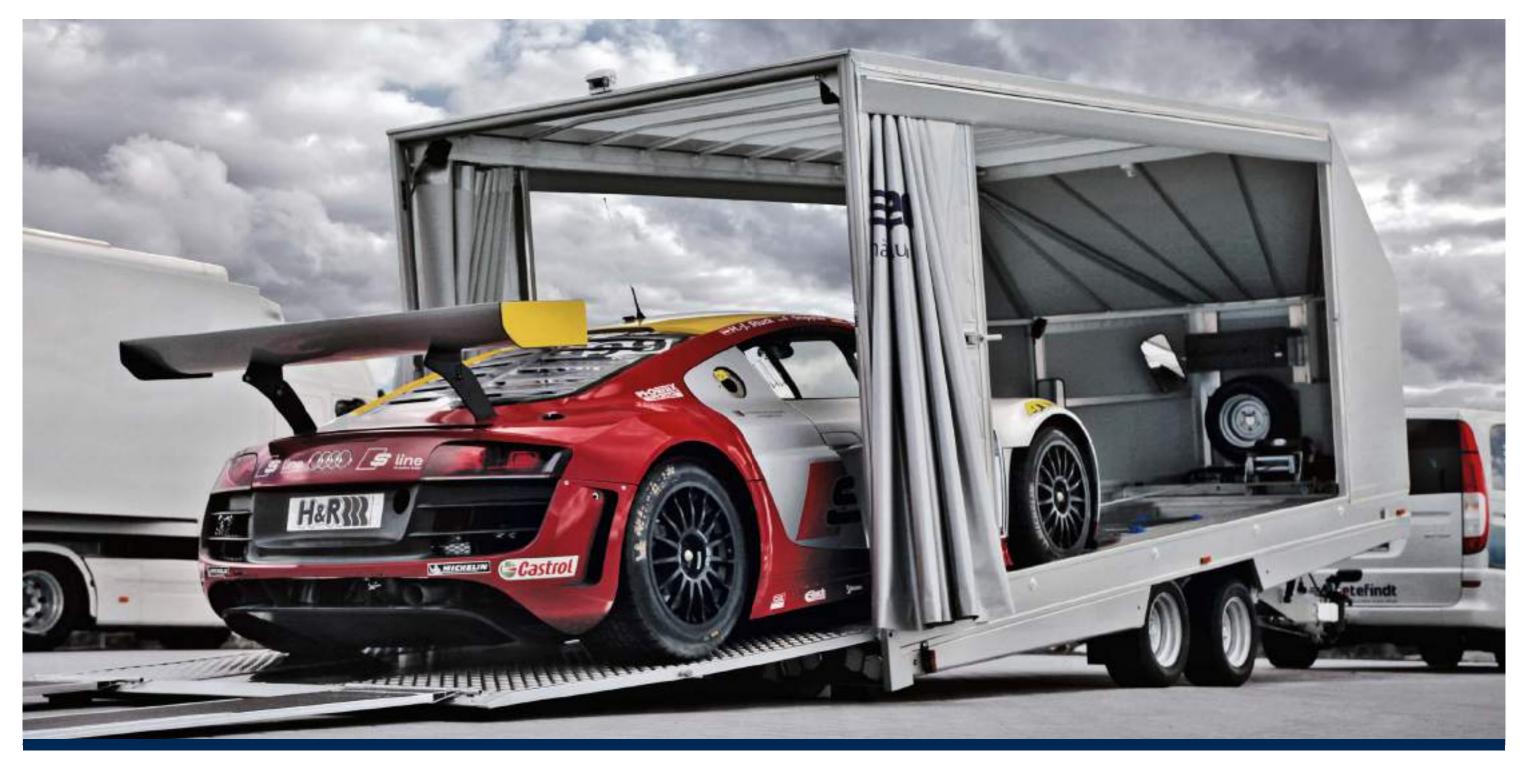

# MOST PRECIOUS THINGS ARE BEYOND PRICE.

Some vehicles are like irreplaceable jewels. Since it's impossible to put a price on them, it is essential to protect them. We apply all of our knowledge and experience to ensure that your vehicle is as well secured and protected as possible. Hence, we offer you various security fittings such as a three-part mirror system, a reverse camera, a flexible strapping system and an alarm system. Upon request we also provide a GPS tracking system. And last but not least our robust frames of course.

# INDIVIDUAL NEEDS REQUIRE CUSTOM CONSTRUCTIONS.

Each vehicle transporter is made entirely of aluminium to individual specifications. Our products stand out for their low tare weight and long service life. Its aerodynamic design not only makes it look unique but also gives very little air resistance, which helps reduce consumption in your towing vehicle. Because its tarpaulin or shutter sides can be completely opened, it's always easy to get in and out of your vehicle even when loaded on the trailer. The rear door, which can be operated with one hand, also doubles as a ramp.

#### DIAGONALLY SHAPED PROW

The front prow offers significantly increased storage capacities to accommodate extra equipment such as a cable winch, a toolbox or spare tires for both tarpaulin and shutter design. Thus, the entire interior length of the transporter is maintained as load space so that even a Porsche with a rear engine can conveniently be loaded facing forward. What's more trailer's significantly improved aerodynamics minimise consumption and optimise its road performance considerably in comparison to the pitch design.