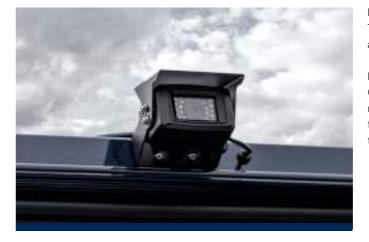

#### **REVERSE CAMERA**

The reverse camera gives you a perfect overview when parking and manoeuvring and also increases the safety of handling.