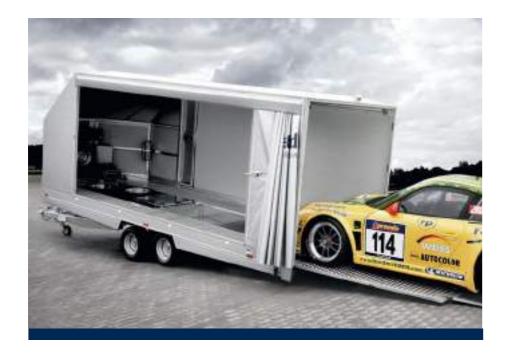

#### TARPAULIN DESIGN

The version of the trailer with sliding tarpaulins on either side makes loading an easy affair. The tarpaulin frame is guided along rails, keeping things orderly even when you are working under pressure. As for the shutter version, its frame is entirely made of aluminium. The tarpaulins can be in any colour and printed with anything you want. We can construct your transporter according to your needs (see table below).

#### SHUTTER DESIGN

The shutter design is only slightly heavier and offers maximum security against theft and vandalism. The smooth side walls are built using sandwich aluminium. They have internal locks, are weatherproof and can be painted in any colour for presentation purposes. You can have the trailer as a whole designed completely according to your requirements (see table below).