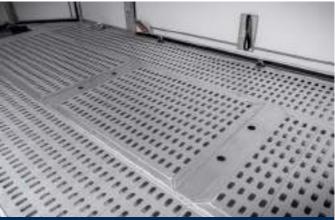

#### FASTENING SYSTEMS

Our state-of-the-art aluminium floor with perforations optimally secures your vehicle. The straps and the red chocks apply directly to the wheel and secure the vehicle vertically downwards. This prevents damage to your vehicle's camber and track, as well as eliminating the danger that tire straps slip and damage the brake lines and ABS sensors. The system has been certified by TÜV SÜD and complies with the VDI 2700 standard.

#### FLOOR CONSTRUCTION

In the basic version, the floor is made of Finnish screen-printing plates. The wooden floor can optionally be replaced with an even more robust aluminium floor, which also allows for additional fastening systems, such as straps around the tyres.