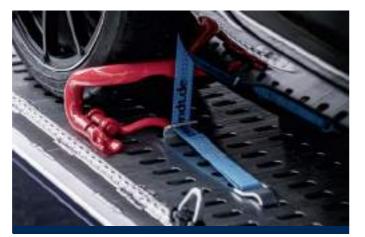

#### FASTENING SYSTEMS

Our state-of-the-art aluminium floor with perforations optimally secures your vehicle. The straps and the red chocks apply directly to the wheel and secure the vehicle vertically downwards. This prevents damage to your vehicle's camber and track, as well as eliminating the danger that tire straps slip and damage the brake lines and ABS sensors. The system has been certified by TÜV SÜD and complies with the VDI 2700 standard.

#### FLOOR CONSTRUCTION

In the basic version, the floor is made of Finnish screen-printing plates. The wooden floor can optionally be replaced with an even more robust aluminium floor, which also allows for additional fastening systems, such as straps around the tyres.