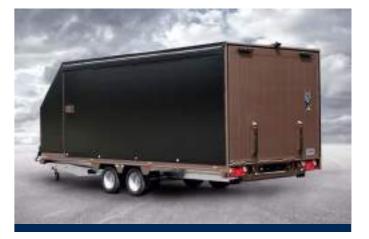

# INDIVIDUAL NEEDS REQUIRE CUSTOM CONSTRUCTIONS.

Each vehicle transporter is made entirely of aluminium to individual specifications. Our products stand out for their low tare weight and long service life. Its aerodynamic design not only makes it look unique but also gives very little air resistance, which helps reduce consumption in your towing vehicle. Because its tarpaulin or shutter sides can be completely opened, it's always easy to get in and out of your vehicle even when loaded on the trailer. The rear door, which can be operated with one hand, also doubles as a ramp.

MOETEFINDT // CONSTRUCTION

MOETEFINDT HOUSINGS: *PRECISION* WITH LOOKS.

FTK BASIC FORM

FTP 30° PITCH

# **BASIC MODELS** BESTSELLERS CUSTOMISED.

Moetefindt special designs are specially configured vehicle transporters that are ready for immediate use. The basic construction always consists of a base structure suitable for tarpaulin or shutter sides, one running gear with air suspension, automated tilting mechanism, optional RAL paintwork, wooden floor and 2 interior LED lights. And of course, the Moetefindt Concept applies to our basic models as well: every vehicle transporter can be customised according to your needs. On the following pages you will find our configuration suggestions.