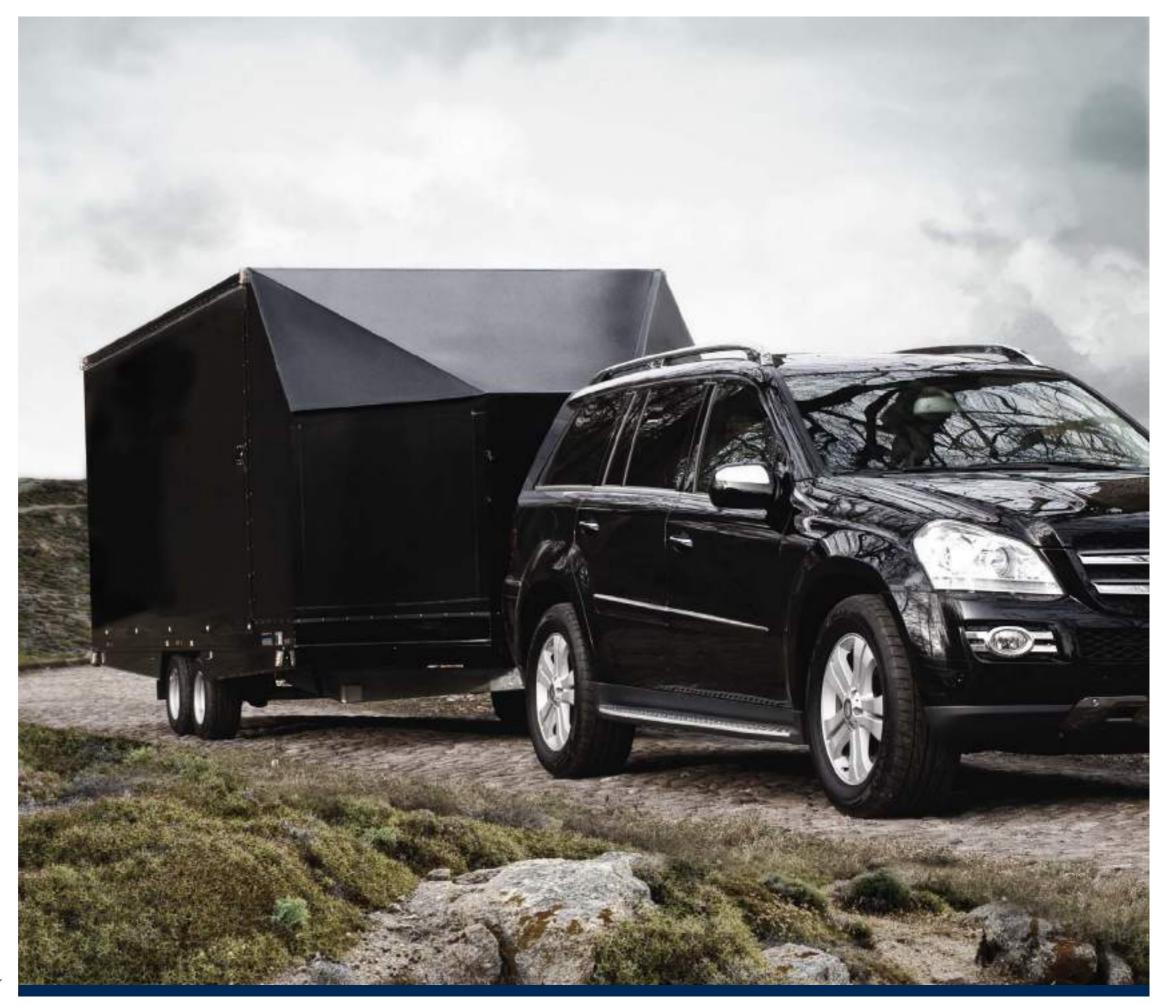

04

NO TWO VEHICLES AND NO TWO TRAILERS ARE THE SAME: *MOETEFINDT TRUCKS AND TRAILERS CUSTOM MADE*.

Whether you have to load and unload a racing car quickly and often down at the track, or transport a vintage car safely all the way to the Côte d'Azur: the ideal trailer will depend very much on your particular needs. That is what we at Moetefindt specialise in: almost every aspect of our trailers, from design to finish, can be configured the way you want it – shape, size, permitted load, tarpaulin or shutter sides, technical equipment and specifications, materials and paintwork. It is true German bespoke craftsmanship at its best.

# INDIVIDUAL NEEDS REQUIRE CUSTOM CONSTRUCTIONS.

Each vehicle transporter is made entirely of aluminium to individual specifications. Our products stand out for their low tare weight and long service life. Its aerodynamic design not only makes it look unique but also gives very little air resistance, which helps reduce consumption in your towing vehicle. Because its tarpaulin or shutter sides can be completely opened, it's always easy to get in and out of your vehicle even when loaded on the trailer. The rear door, which can be operated with one hand, also doubles as a ramp.