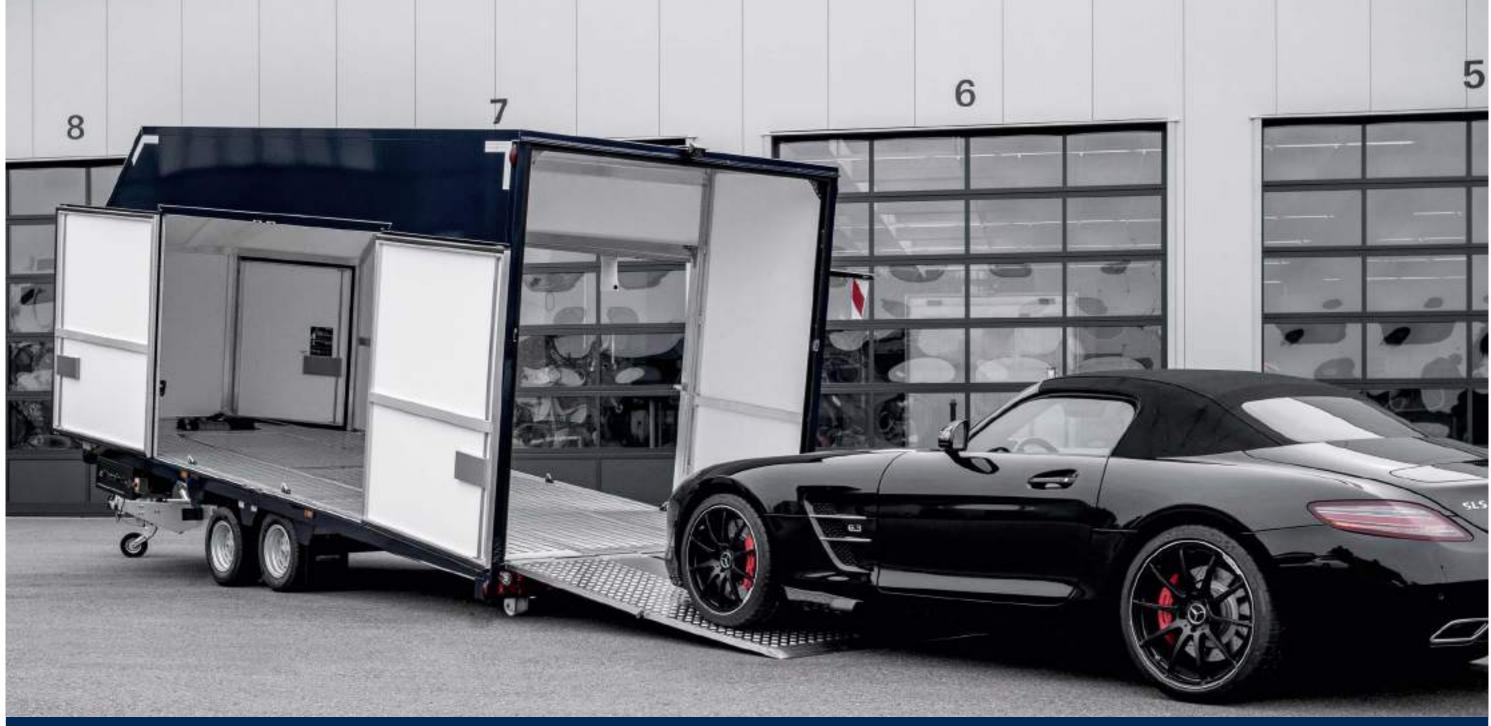

# INDIVIDUAL NEEDS REQUIRE CUSTOM CONSTRUCTIONS.

Each vehicle transporter is made entirely of aluminium to individual specifications. Our products stand out for their low tare weight and long service life. Its aerodynamic design not only makes it look unique but also gives very little air resistance, which helps reduce consumption in your towing vehicle. Because its tarpaulin or shutter sides can be completely opened, it's always easy to get in and out of your vehicle even when loaded on the trailer. The rear door, which can be operated with one hand, also doubles as a ramp.

# EQUIPMENT INDIVIDUAL NEEDS CALL FOR INDIVIDUAL EQUIPMENT.

The Moetefindt Concept also means you can choose the exterior and interior equipment you want along with the technical features you require. Loading and unloading are made smooth and easy – and faster – with our remote control sliding cable winch, reverse camera, flexible ramps and three-part mirror system. Ingenious storage provides you with additional space for spare parts and tools. Your precious freight is made safe by our intelligent securing systems, an alarm, and a GPS tracking facility. You can decide it all, from the high-end technology inside, to the appearance on the outside.

#### SLIDING CABLE WINCH

The sliding cable winch allows you to pull any vehicle into the trailer without any difficulty. No more unevenly wound winches, jamming, overloaded or crushed cables. What's more the coupling of the vehicle is protected and loading made safer.