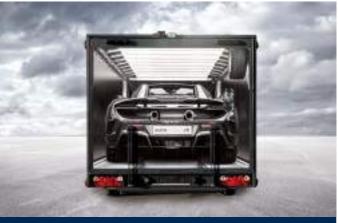

#### FASTENING SYSTEMS

Our state-of-the-art aluminium floor with perforations optimally secures your vehicle. The straps and the red chocks apply directly to the wheel and secure the vehicle vertically downwards. This prevents damage to your vehicle's camber and track, as well as eliminating the danger that tire straps slip and damage the brake lines and ABS sensors. The system has been certified by TÜV SÜD and complies with the VDI 2700 standard.

#### FLOOR CONSTRUCTION

In the basic version, the floor is made of Finnish screen-printing plates. The wooden floor can optionally be replaced with an even more robust aluminium floor, which also allows for additional fastening systems, such as straps around the tyres.