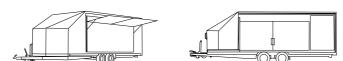

MOETEFINDT // CONSTRUCTION

MOETEFINDT HOUSINGS: *PRECISION* WITH LOOKS.

FTK BASIC FORM

FTP 30° PITCH

#### TARPAULIN DESIGN

The version of the trailer with sliding tarpaulins on either side makes loading an easy affair. The tarpaulin frame is guided along rails, keeping things orderly even when you are working under pressure. As for the shutter version, its frame is entirely made of aluminium. The tarpaulins can be in any colour and printed with anything you want. We can construct your transporter according to your needs (see table below).

FTP PROW

FTK 45° PITCH

The aerodynamic of the tarpaulin or shutter sides are increased by the 30° or rather 45° pitch and thereby reduce the consumption of your vehicle.

| ТҮРЕ    | WEIGHT      | UNLADEN WEIGHT <sup>1</sup> | PAYLOAD <sup>2</sup> | INTERIOR LENGTH | INTERIOR WIDTH  | INTERIOR HEIGHT | TY  | YPE    | WEIGHT       | UNLADEN WEIGHT <sup>1</sup> | PAYLOAD <sup>2</sup> | INTERIOR LENGTH | INTERIOR WIDTH  | INTERIOR HEIGHT |
|---------|-------------|-----------------------------|----------------------|-----------------|-----------------|-----------------|-----|--------|--------------|-----------------------------|----------------------|-----------------|-----------------|-----------------|
| FTP 228 | 2,8t Tandem | 800 kg                      | 2000 kg              | 5,40 m – 5,70 m | 2,10 m - 2,45 m | 1,50 m – 1,70 m | FTF | TP 228 | 2,8 t Tandem | 920 kg                      | 1880 kg              | 5,40 m – 5,70 m | 2,10 m – 2,45 m | 1,50 m – 1,70 m |
| FTP 235 | 3,5t Tandem | 980 kg                      | 2520 kg              | 5,50 m – 6,50 m | 2,25 m – 2,45 m | 1,80 m – 2,40 m | FTF | TP 235 | 3,5t Tandem  | 1100 kg                     | 2400 kg              | 5,50 m – 6,50 m | 2,25 m – 2,45 m | 1,80 m – 2,40 m |

#### SHUTTER DESIGN

The shutter design is only slightly heavier and offers maximum security against theft and vandalism. The smooth side walls are built using sandwich aluminium. They have internal locks, are weatherproof and can be painted in any colour for presentation purposes. You can have the trailer as a whole designed completely according to your requirements (see table below).

#### DIAGONALLY SHAPED PROW

The front prow offers significantly increased storage capacities to accommodate extra equipment such as a cable winch, a toolbox or spare tires for both tarpaulin and shutter design. Thus, the entire interior length of the transporter is maintained as load space so that even a Porsche with a rear engine can conveniently be loaded facing forward. What's more trailer's significantly improved aerodynamics minimise consumption and optimise its road performance considerably in comparison to the pitch design.