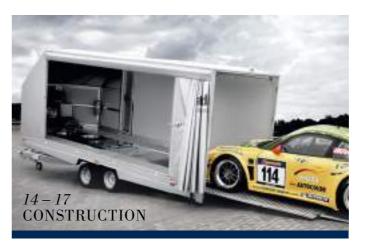

# INDIVIDUAL NEEDS REQUIRE CUSTOM CONSTRUCTIONS.

Each vehicle transporter is made entirely of aluminium to individual specifications. Our products stand out for their low tare weight and long service life. Its aerodynamic design not only makes it look unique but also gives very little air resistance, which helps reduce consumption in your towing vehicle. Because its tarpaulin or shutter sides can be completely opened, it's always easy to get in and out of your vehicle even when loaded on the trailer. The rear door, which can be operated with one hand, also doubles as a ramp.

MOETEFINDT // CONSTRUCTION

MOETEFINDT HOUSINGS: *PRECISION* WITH LOOKS.

FTK BASIC FORM

FTP 30° PITCH

#### TARPAULIN DESIGN

The version of the trailer with sliding tarpaulins on either side makes loading an easy affair. The tarpaulin frame is guided along rails, keeping things orderly even when you are working under pressure. As for the shutter version, its frame is entirely made of aluminium. The tarpaulins can be in any colour and printed with anything you want. We can construct your transporter according to your needs (see table below).

#### SHUTTER DESIGN

The shutter design is only slightly heavier and offers maximum security against theft and vandalism. The smooth side walls are built using sandwich aluminium. They have internal locks, are weatherproof and can be painted in any colour for presentation purposes. You can have the trailer as a whole designed completely according to your requirements (see table below).