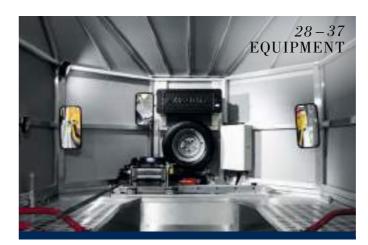

# EQUIPMENT INDIVIDUAL NEEDS CALL FOR INDIVIDUAL EQUIPMENT.

The Moetefindt Concept also means you can choose the exterior and interior equipment you want along with the technical features you require. Loading and unloading are made smooth and easy – and faster – with our remote control sliding cable winch, reverse camera, flexible ramps and three-part mirror system. Ingenious storage provides you with additional space for spare parts and tools. Your precious freight is made safe by our intelligent securing systems, an alarm, and a GPS tracking facility. You can decide it all, from the high-end technology inside, to the appearance on the outside.

#### SLIDING CABLE WINCH

The sliding cable winch allows you to pull any vehicle into the trailer without any difficulty. No more unevenly wound winches, jamming, overloaded or crushed cables. What's more the coupling of the vehicle is protected and loading made safer.

#### MIRROR SYSTEM

The three-part mirror system enables you to check distances at the front and sides while sitting in your vehicle. This means that one person can drive a racing car in alone without any difficulty.