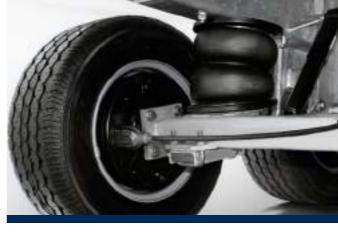

#### CHASSIS

All-important is the trailer's chassis. Thanks to its air suspension, it is calmer on the road and does not jump up and down, so that the unevenness of the road does not affect you as you drive. This makes the journey safer for you and your towing vehicle – and also quicker, since the trailers are approved up to 100 km/h. Because the air suspension is maintenance-free and reduces wear on the tyres, maintenance costs are kept down.

## CONVENIENCE AND DESIGN: ATTRACTIVE IN EVERY RESPECT.

Air suspension allows your trailer to tilt on its own accord. This works simply by the distribution of weight. The perfect approach angle is achieved without the application of any force at all: as you drive on, the trailer automatically tips back into driving position as soon as the load is evenly distributed. An auxiliary manual pump on the tow bar offers hydraulic assistance and allows you to lock the trailer in tipped position, which is especially important if you're carrying heavy objects such as a motorbike in the nose of the trailer.