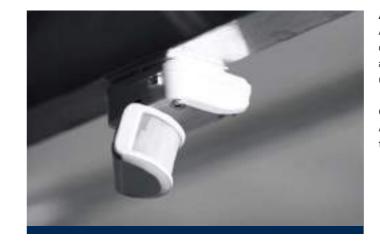

#### ALARM

Aside from the lockable coupling, an alarm system provides double security. Door contact switches, ultrasound sensors and motion sensors guarantee maximum protection against unauthorised entry.