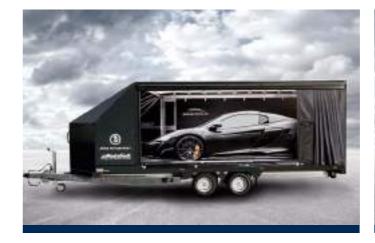

#### DIAGONALLY SHAPED PROW

The front prow offers significantly increased storage capacities to accommodate extra equipment such as a cable winch, a toolbox or spare tires for both tarpaulin and shutter design. Thus, the entire interior length of the transporter is maintained as load space so that even a Porsche with a rear engine can conveniently be loaded facing forward. What's more trailer's significantly improved aerodynamics minimise consumption and optimise its road performance considerably in comparison to the pitch design.

#### APPEARANCE

We design your trailer to the highest standards and to your specifications, since we know that the exterior not only needs to meet the functional requirements of transport, but should also serve as an ideal platform for presenting your vehicle.