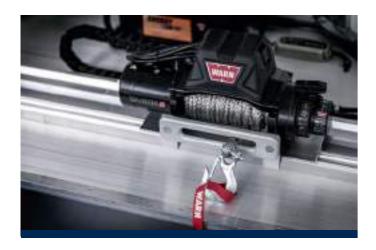

#### SLIDING CABLE WINCH

The sliding cable winch allows you to pull any vehicle into the trailer without any difficulty. No more unevenly wound winches, jamming, overloaded or crushed cables. What's more the coupling of the vehicle is protected and loading made safer.