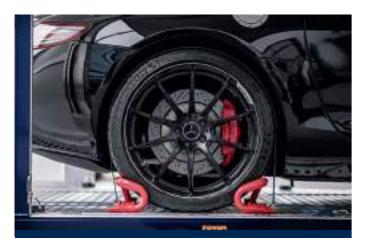

#### FASTENING SYSTEMS

Our state-of-the-art aluminium floor with perforations optimally secures your vehicle. The straps and the red chocks apply directly to the wheel and secure the vehicle vertically downwards. This prevents damage to your vehicle's camber and track, as well as eliminating the danger that tire straps slip and damage the brake lines and ABS sensors. The system has been certified by TÜV SÜD and complies with the VDI 2700 standard.

#### FLOOR CONSTRUCTION

In the basic version, the floor is made of Finnish screen-printing plates. The wooden floor can optionally be replaced with an even more robust aluminium floor, which also allows for additional fastening systems, such as straps around the tyres.