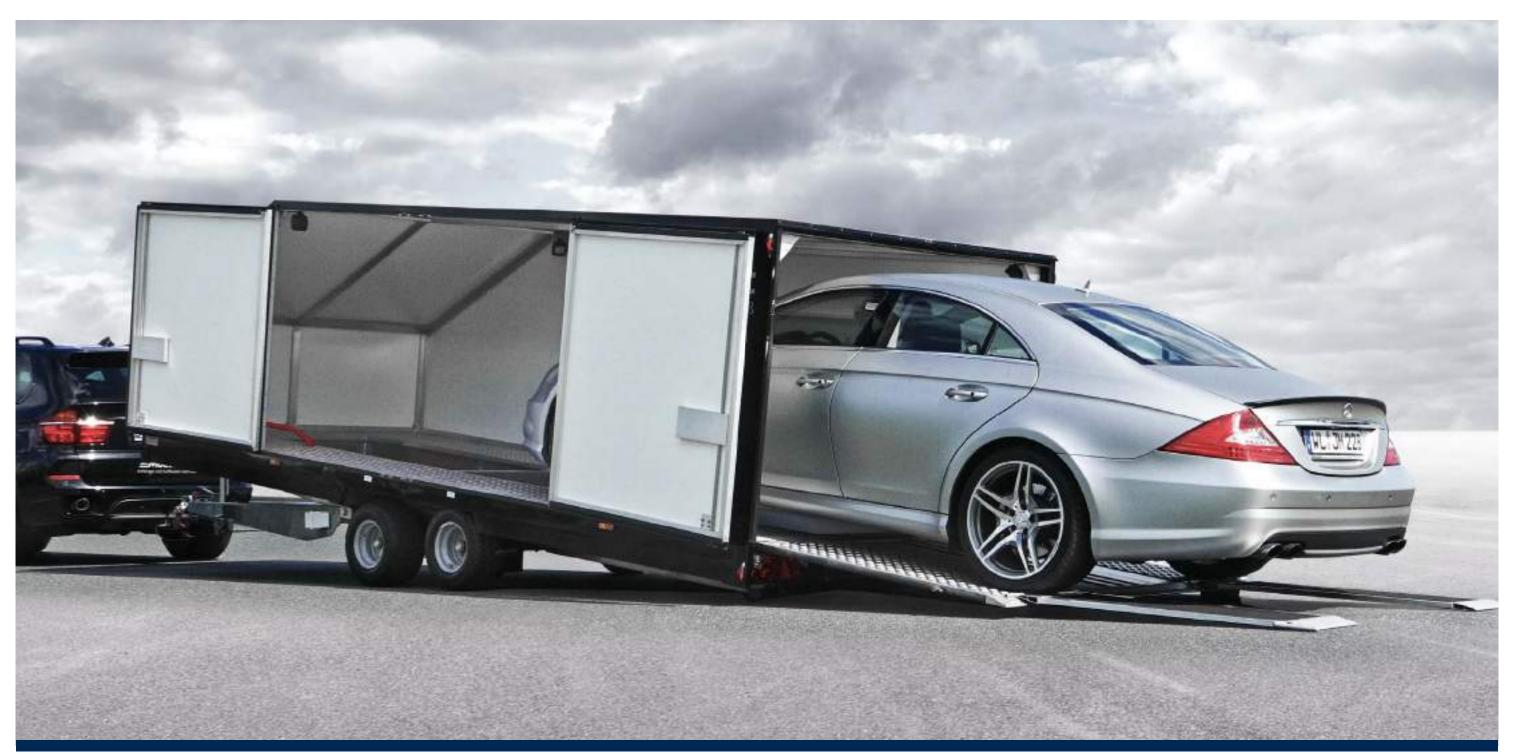

# INDIVIDUAL NEEDS REQUIRE CUSTOM CONSTRUCTIONS.

Each vehicle transporter is made entirely of aluminium to individual specifications. Our products stand out for their low tare weight and long service life. Its aerodynamic design not only makes it look unique but also gives very little air resistance, which helps reduce consumption in your towing vehicle. Because its tarpaulin or shutter sides can be completely opened, it's always easy to get in and out of your vehicle even when loaded on the trailer. The rear door, which can be operated with one hand, also doubles as a ramp.

#### ADDITIONAL FOLD-OUT RAMPS

As a complement to our fold-out ramps, we offer short trailer ramps that can be trailed in front of the fold-out ramps when loading racing cars with low clearance. Naturally, the fold-out ramps on our trailers have a mount for attaching the trailer ramps.

#### FASTENING SYSTEMS

Our state-of-the-art aluminium floor with perforations optimally secures your vehicle. The straps and the red chocks apply directly to the wheel and secure the vehicle vertically downwards. This prevents damage to your vehicle's camber and track, as well as eliminating the danger that tire straps slip and damage the brake lines and ABS sensors. The system has been certified by TÜV SÜD and complies with the VDI 2700 standard.