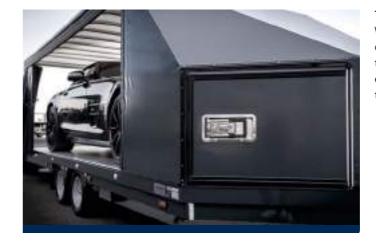

#### DIAGONALLY SHAPED PROW

The front prow offers significantly increased storage capacities to accommodate extra equipment such as a cable winch, a toolbox or spare tires for both tarpaulin and shutter design. Thus, the entire interior length of the transporter is maintained as load space so that even a Porsche with a rear engine can conveniently be loaded facing forward. What's more trailer's significantly improved aerodynamics minimise consumption and optimise its road performance considerably in comparison to the pitch design.

#### STORAGE CONCEPT

The base of the trailer incorporates storage compartments that are up to 32 cm deep, providing secure storage for crates, tools, and two complete sets of racing wheels. Shelves and workbenches can also be incorporated into the inside of the trailer. What's more additional storage space for example for a set of spare wheels or other, that allows for direct and quick access from the outside, can be incorporated in the prow.