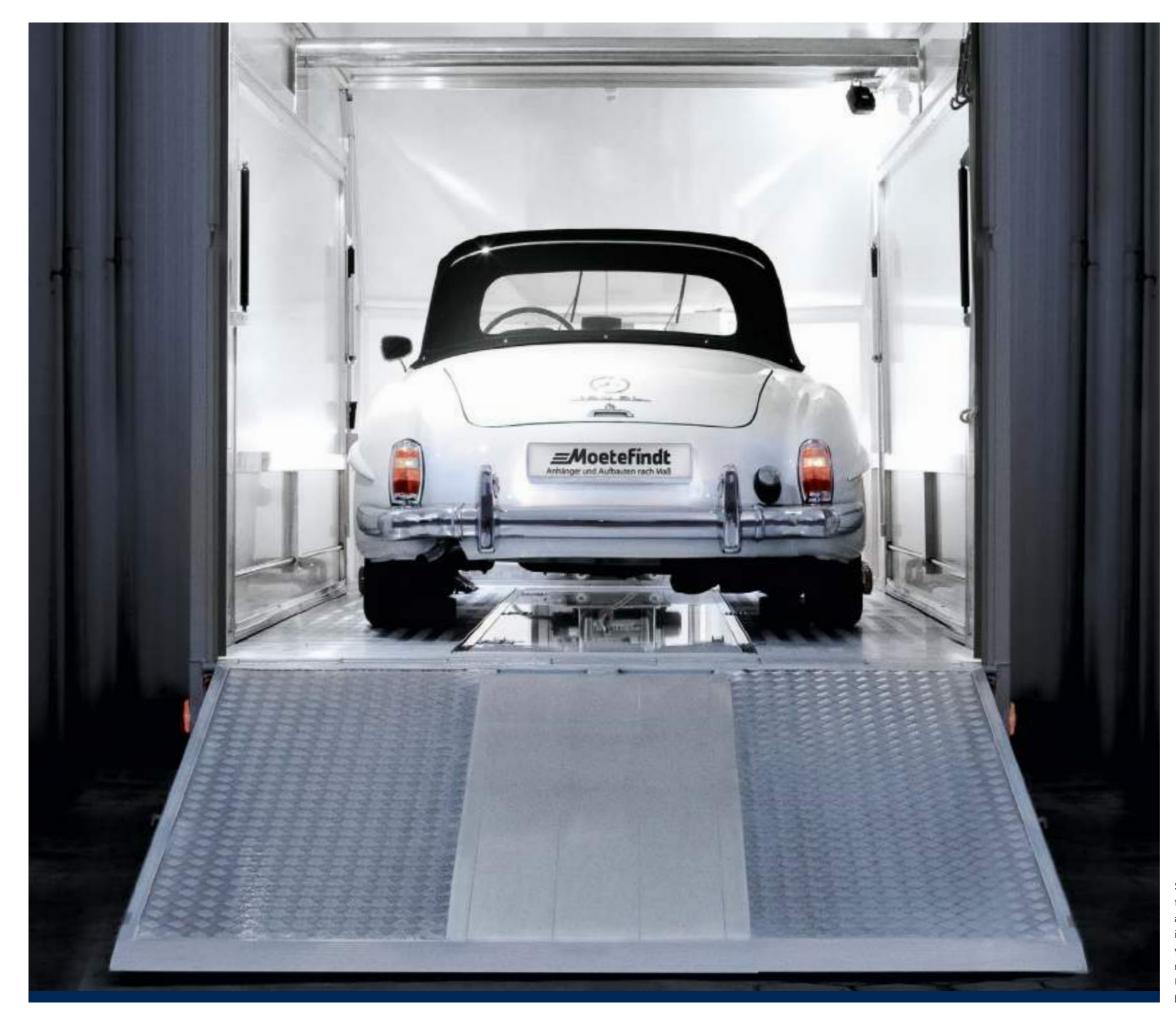

#### FASTENING SYSTEMS

Our state-of-the-art aluminium floor with perforations optimally secures your vehicle. The straps and the red chocks apply directly to the wheel and secure the vehicle vertically downwards. This prevents damage to your vehicle's camber and track, as well as eliminating the danger that tire straps slip and damage the brake lines and ABS sensors. The system has been certified by TÜV SÜD and complies with the VDI 2700 standard.

#### FLOOR CONSTRUCTION

In the basic version, the floor is made of Finnish screen-printing plates. The wooden floor can optionally be replaced with an even more robust aluminium floor, which also allows for additional fastening systems, such as straps around the tyres.