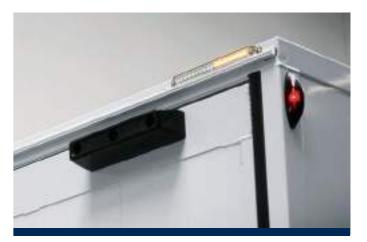

#### ALARM

Aside from the lockable coupling, an alarm system provides double security. Door contact switches, ultrasound sensors and motion sensors guarantee maximum protection against unauthorised entry.