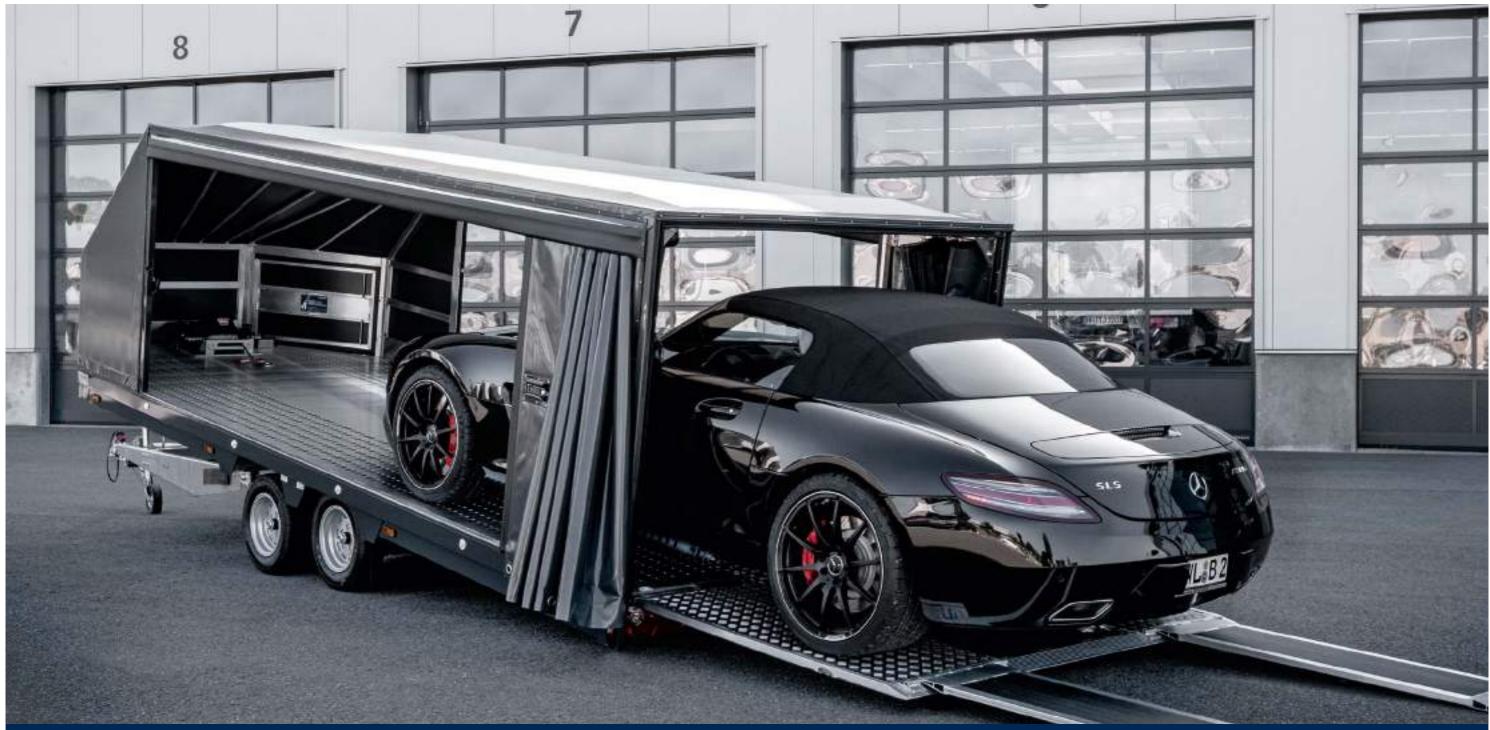

# INDIVIDUAL NEEDS REQUIRE CUSTOM CONSTRUCTIONS.

Each vehicle transporter is made entirely of aluminium to individual specifications. Our products stand out for their low tare weight and long service life. Its aerodynamic design not only makes it look unique but also gives very little air resistance, which helps reduce consumption in your towing vehicle. Because its tarpaulin or shutter sides can be completely opened, it's always easy to get in and out of your vehicle even when loaded on the trailer. The rear door, which can be operated with one hand, also doubles as a ramp.

## CONVENIENCE AND DESIGN: ATTRACTIVE IN EVERY RESPECT.

Air suspension allows your trailer to tilt on its own accord. This works simply by the distribution of weight. The perfect approach angle is achieved without the application of any force at all: as you drive on, the trailer automatically tips back into driving position as soon as the load is evenly distributed. An auxiliary manual pump on the tow bar offers hydraulic assistance and allows you to lock the trailer in tipped position, which is especially important if you're carrying heavy objects such as a motorbike in the nose of the trailer.

#### CHASSIS

All-important is the trailer's chassis. Thanks to its air suspension, it is calmer on the road and does not jump up and down, so that the unevenness of the road does not affect you as you drive. This makes the journey safer for you and your towing vehicle – and also quicker, since the trailers are approved up to 100 km/h. Because the air suspension is maintenance-free and reduces wear on the tyres, maintenance costs are kept down.