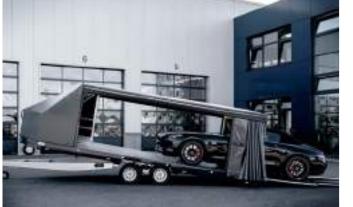

# INDIVIDUAL NEEDS REQUIRE CUSTOM CONSTRUCTIONS.

Each vehicle transporter is made entirely of aluminium to individual specifications. Our products stand out for their low tare weight and long service life. Its aerodynamic design not only makes it look unique but also gives very little air resistance, which helps reduce consumption in your towing vehicle. Because its tarpaulin or shutter sides can be completely opened, it's always easy to get in and out of your vehicle even when loaded on the trailer. The rear door, which can be operated with one hand, also doubles as a ramp.

#### DIAGONALLY SHAPED PROW

The front prow offers significantly increased storage capacities to accommodate extra equipment such as a cable winch, a toolbox or spare tires for both tarpaulin and shutter design. Thus, the entire interior length of the transporter is maintained as load space so that even a Porsche with a rear engine can conveniently be loaded facing forward. What's more trailer's significantly improved aerodynamics minimise consumption and optimise its road performance considerably in comparison to the pitch design.