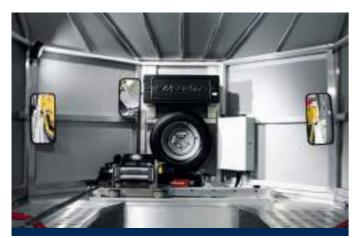

# EQUIPMENT INDIVIDUAL NEEDS CALL FOR INDIVIDUAL EQUIPMENT.

The Moetefindt Concept also means you can choose the exterior and interior equipment you want along with the technical features you require. Loading and unloading are made smooth and easy – and faster – with our remote control sliding cable winch, reverse camera, flexible ramps and three-part mirror system. Ingenious storage provides you with additional space for spare parts and tools. Your precious freight is made safe by our intelligent securing systems, an alarm, and a GPS tracking facility. You can decide it all, from the high-end technology inside, to the appearance on the outside.

#### MIRROR SYSTEM

The three-part mirror system enables you to check distances at the front and sides while sitting in your vehicle. This means that one person can drive a racing car in alone without any difficulty.