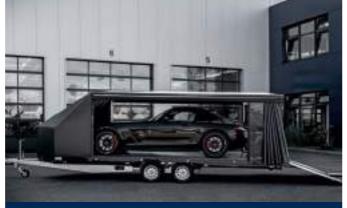

# INDIVIDUAL NEEDS REQUIRE CUSTOM CONSTRUCTIONS.

Each vehicle transporter is made entirely of aluminium to individual specifications. Our products stand out for their low tare weight and long service life. Its aerodynamic design not only makes it look unique but also gives very little air resistance, which helps reduce consumption in your towing vehicle. Because its tarpaulin or shutter sides can be completely opened, it's always easy to get in and out of your vehicle even when loaded on the trailer. The rear door, which can be operated with one hand, also doubles as a ramp.

#### DIAGONALLY SHAPED PROW

The front prow offers significantly increased storage capacities to accommodate extra equipment such as a cable winch, a toolbox or spare tires for both tarpaulin and shutter design. Thus, the entire interior length of the transporter is maintained as load space so that even a Porsche with a rear engine can conveniently be loaded facing forward. What's more trailer's significantly improved aerodynamics minimise consumption and optimise its road performance considerably in comparison to the pitch design.