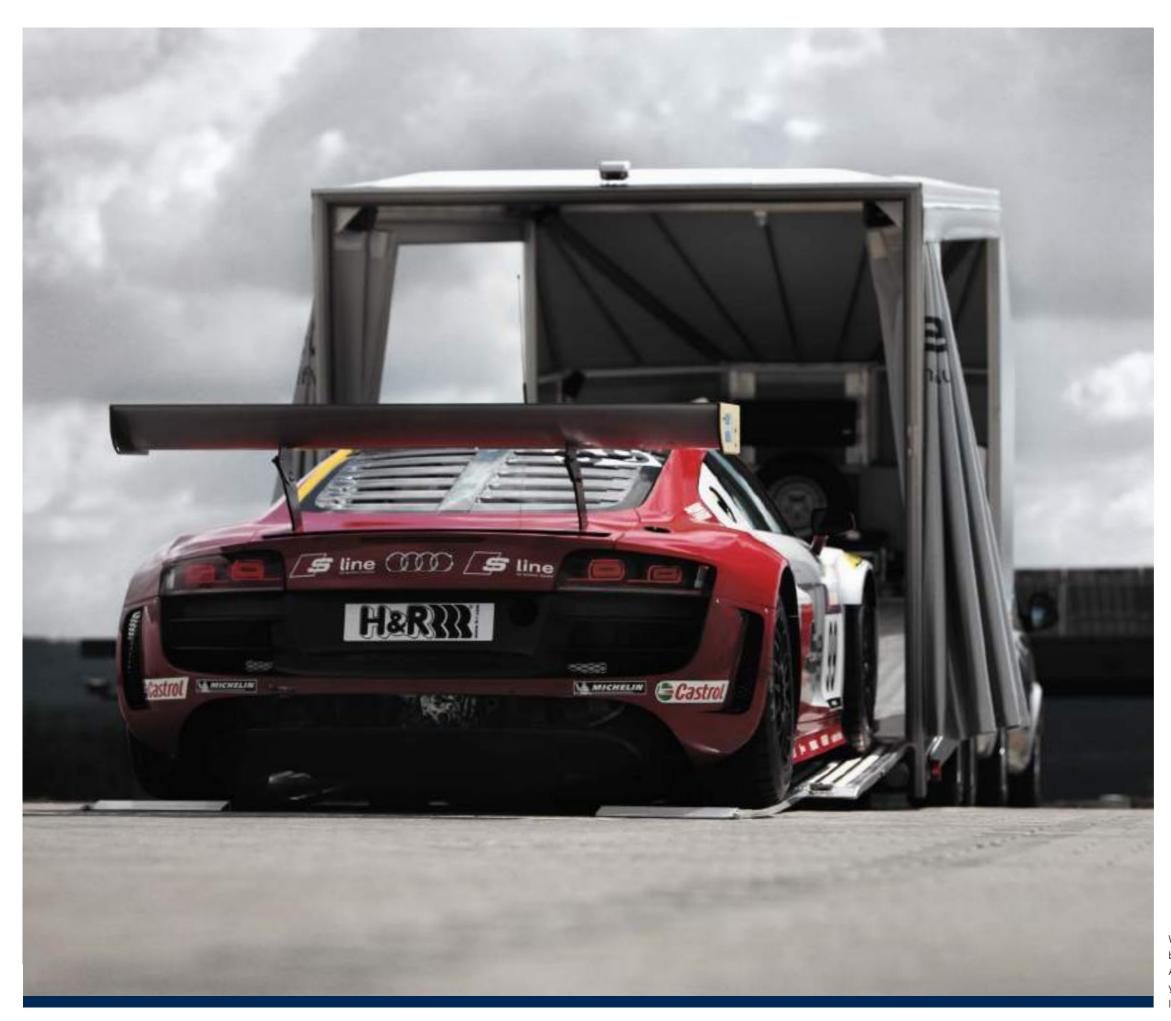

#### DIAGONALLY SHAPED PROW

The front prow offers significantly increased storage capacities to accommodate extra equipment such as a cable winch, a toolbox or spare tires for both tarpaulin and shutter design. Thus, the entire interior length of the transporter is maintained as load space so that even a Porsche with a rear engine can conveniently be loaded facing forward. What's more trailer's significantly improved aerodynamics minimise consumption and optimise its road performance considerably in comparison to the pitch design.

#### ADDITIONAL FOLD-OUT RAMPS

As a complement to our fold-out ramps, we offer short trailer ramps that can be trailed in front of the fold-out ramps when loading racing cars with low clearance. Naturally, the fold-out ramps on our trailers have a mount for attaching the trailer ramps.