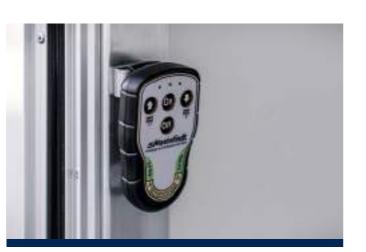

#### RADIO CONTROL

Radio control facilitates more comfortable loading and unloading by enabling a single person to conveniently control the loading from inside the vehicle.