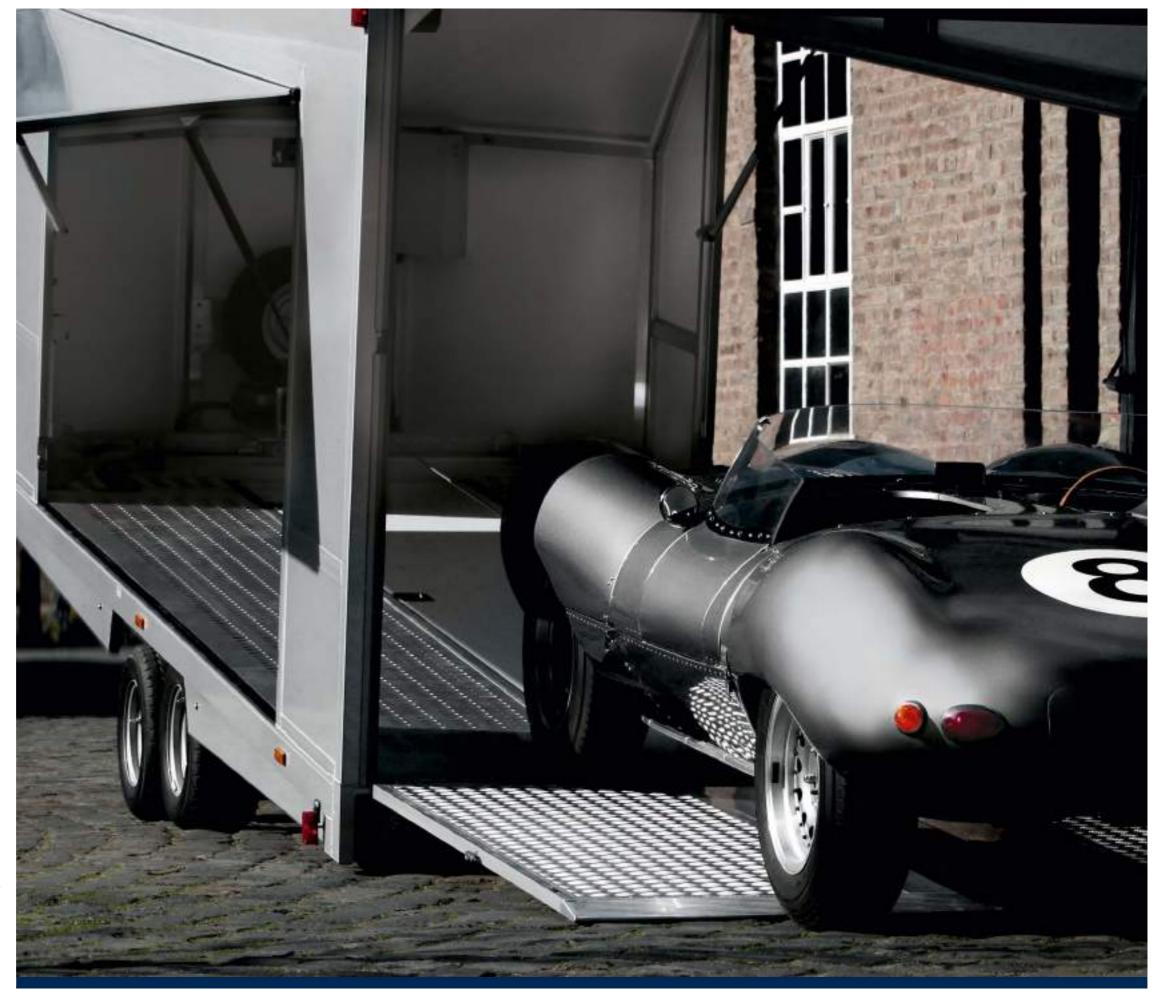

#### ADDITIONAL FOLD-OUT RAMPS

As a complement to our fold-out ramps, we offer short trailer ramps that can be trailed in front of the fold-out ramps when loading racing cars with low clearance. Naturally, the fold-out ramps on our trailers have a mount for attaching the trailer ramps.

#### CHASSIS

All-important is the trailer's chassis. Thanks to its air suspension, it is calmer on the road and does not jump up and down, so that the unevenness of the road does not affect you as you drive. This makes the journey safer for you and your towing vehicle – and also quicker, since the trailers are approved up to 100 km/h. Because the air suspension is maintenance-free and reduces wear on the tyres, maintenance costs are kept down.