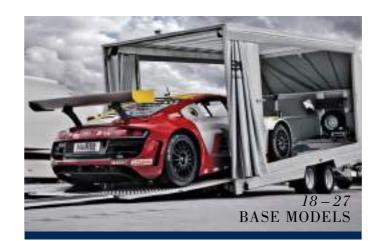

# **BASIC MODELS** BESTSELLERS CUSTOMISED.

Moetefindt special designs are specially configured vehicle transporters that are ready for immediate use. The basic construction always consists of a base structure suitable for tarpaulin or shutter sides, one running gear with air suspension, automated tilting mechanism, optional RAL paintwork, wooden floor and 2 interior LED lights. And of course, the Moetefindt Concept applies to our basic models as well: every vehicle transporter can be customised according to your needs. On the following pages you will find our configuration suggestions.