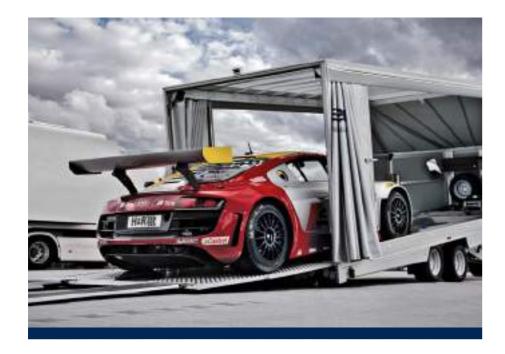

#### TARPAULIN DESIGN

The version of the trailer with sliding tarpaulins on either side makes loading an easy affair. The tarpaulin frame is guided along rails, keeping things orderly even when you are working under pressure. As for the shutter version, its frame is entirely made of aluminium. The tarpaulins can be in any colour and printed with anything you want. We can construct your transporter according to your needs (see table below).

#### SHUTTER DESIGN

The shutter design is only slightly heavier and offers maximum security against theft and vandalism. The smooth side walls are built using sandwich aluminium. They have internal locks, are weatherproof and can be painted in any colour for presentation purposes. You can have the trailer as a whole designed completely according to your requirements (see table below).