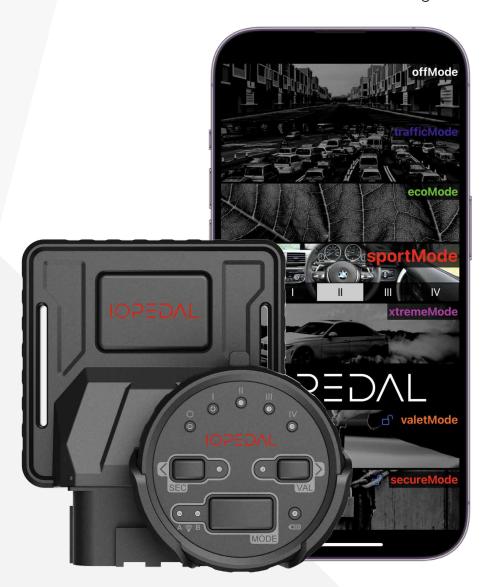

# OPED/

The multi-functional accelerator tuning

## Product features:

- 4 customizable driving modes for enhanced throttle response and driving behavior
- Remote Controlled Flexible and intuitive operation
- Auto-Ranging-Function for individual tuning
- Improved security with secureMode & valtetMode
- Simple Plug & Play Setup: No expertise required
- App available for iOS and Android

#### trafficMode

Unfamiliar terrain or too much traffic? With this mode you can take it easy. The reaction of your accelerator pedal is less sensitive, especially when starting off.

Your stress level will thank you.

#### ecoMode

With a few tricks you can save fuel and money. This driving mode helps to reduce the average fuel consumption of the car when the rules of eco-driving are observed.

### sportMode

With this driving mode, your vehicle reacts with a significantly better response behavior and a straighter acceleration. The response time of the engine is significantly improved. Discover the hidden potential and fall in love with your car all over again.

#### xtremeMode

When sportMode doesn't quite cut it and you're looking to push boundaries, step it up with xtremeMode.

Every driving mode comes with the versatility of 5 unique sub-programs for tailored performance.

#### secureMode

Engage this mode, and upon your next start, the accelerator pedal will be inactive. A simple press on any key of the remote unlocks it. Add this swift and straightforward anti-theft measure to your vehicle.

#### valetMode

Unsure about entrusting your vehicle to a valet or a less experienced driver? Simply limit its power. With this mode, you can restrict the range of your accelerator pedal.