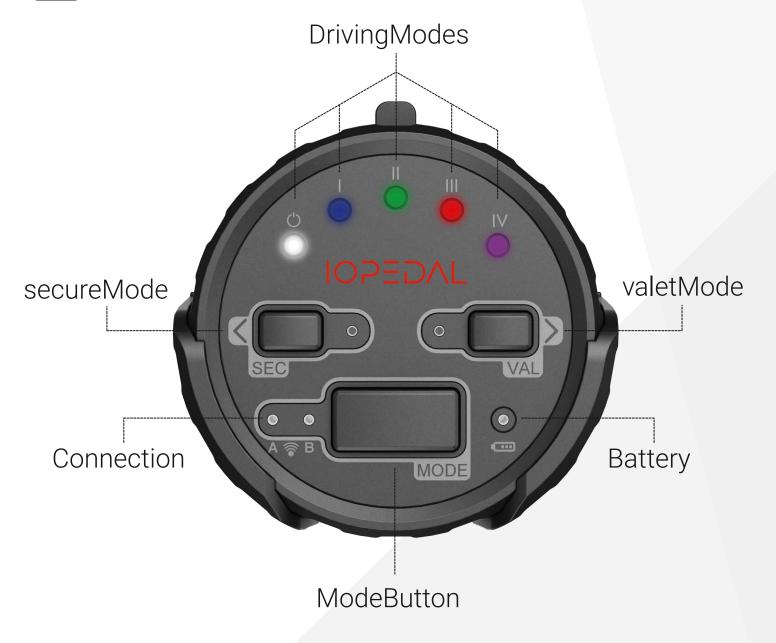

# Flexible and intuitive operation

- ✓ Clear optical feedback with RGB-LEDs
- $\checkmark$  Flexible mounting position Bracket and fastening material included
- ✓ Wireless remote controlled No additional cable connection

#### secureMode

Engage this mode, and upon your next start, the accelerator pedal will be inactive. A simple press on any key of the remote unlocks it. Add this swift and straightforward anti-theft measure to your vehicle.

#### valetMode

Unsure about entrusting your vehicle to a valet or a less experienced driver? Simply limit its power. With this mode, you can restrict the range of your accelerator pedal.