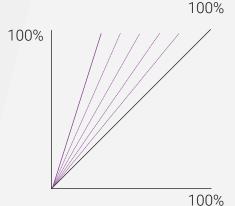

#### xtremeMode

When sportMode doesn't quite cut it and you're looking to push boundaries, step it up with xtremeMode.

Every driving mode comes with the versatility of 5 unique sub-programs for tailored performance.