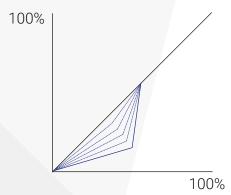

## **Auto-Ranging-Function**

The IOPEDAL features a smart calibration function. Upon installation, it analyzes all vital data from the accelerator pedal and crafts an optimized, individual map. Consequently, each driving mode is automatically tailored to the unique map of the accelerator pedal.

The IOPEDAL offers a variety of captivating features and configurations:

• With 'Flavor Select', choose from over 60 unique sub-programs.