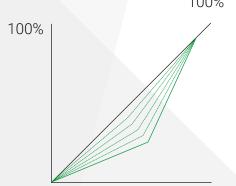

## **Auto-Ranging-Function**

The IOPEDAL features a smart calibration function. Upon installation, it analyzes all vital data from the accelerator pedal and crafts an optimized, individual map. Consequently, each driving mode is automatically tailored to the unique map of the accelerator pedal.

The IOPEDAL offers a variety of captivating features and configurations:

• With 'Flavor Select', choose from over 60 unique sub-programs.