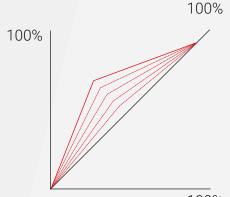

### sportMode

With this driving mode, your vehicle reacts with a significantly better response behavior and a straighter acceleration. The response time of the engine is significantly improved. Discover the hidden potential and fall in love with your car all over again.

#### xtremeMode

When sportMode doesn't quite cut it and you're looking to push boundaries, step it up with xtremeMode.

Every driving mode comes with the versatility of 5 unique sub-programs for tailored performance.