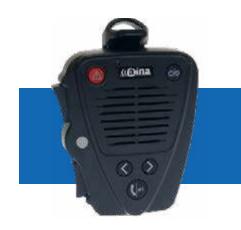

### AINA PTT VOICE RESPONDER

AINA's PTT Voice Responder is a next generation speaker-microphone which can be connected via Bluetooth to iOS and Android smartphones. The device is designed to work with different walkie talkie style Push-to-Talk applications, featuring several buttons which the application developers can assign different functions to. Users can remotely control functions such as push-to-talk, phone calls, channel switching and emergency alerts, while keeping their phone in a safe place and preserving their phone's battery.

#### Specification

Compatible: Bluetooth, iOS and Android

Micro-USB charging: 3.5mm audio jack

Battery: Long lasting battery

Weight: Lightweight - 125G