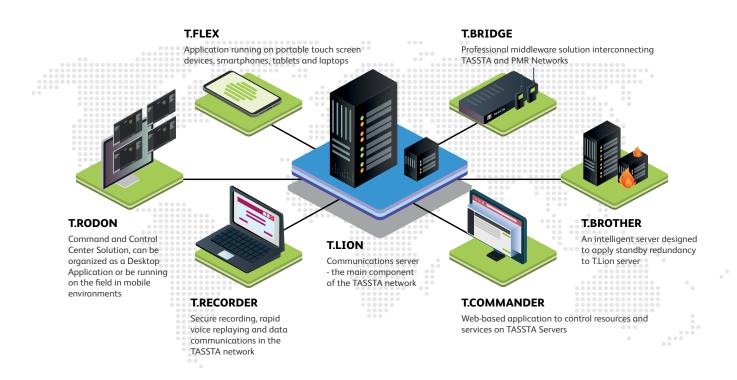

## TASSTA T.RODON DISPATCHER

#### T.RODON IS A DESKTOP APPLICATION.

Grants users a fully featured dispatch solution which brings the TASSTA solution to the highest professional level of communication.

#### **Key Features**

- Group and Individual Calls
- Broadcast Call
- Priority Call
- Messaging
- File and data transfer
- Location and Mapping
- Geofencing
- Remote Control
- Lone Worker Protection
- Task Management
- Indoor Localization