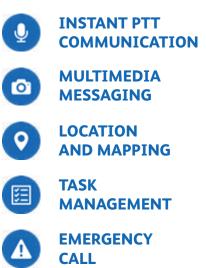

#### **Key Features**

- Group and Private PTT calls
- Real-Time Presence
- Do not disturb
- Priority talkgroup scan
- Background calling
- Voice message fallback
- Text messaging
- Video, photo and file sharing
- Location, mapping, and tracking
- Geofencing
- Data and file Exchane