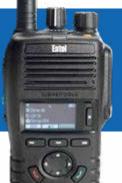

GET THE ADVANTAGES OF TASSTA AND A TWO-WAY RADIO ON A GLOBAL NETWORK.

### AINA PTT VOICE RESPONDER

AINA's PTT Voice Responder is a next generation speaker-microphone which can be connected via Bluetooth to iOS and Android smartphones. The device is designed to work with different walkie talkie style Push-to-Talk applications, featuring several buttons which the application developers can assign different functions to. Users can remotely control functions such as push-to-talk, phone calls, channel switching and emergency alerts, while keeping their phone in a safe place and preserving their phone's battery.

#### Specification

Compatible: Bluetooth, iOS and Android

Micro-USB charging: 3.5mm audio jack

Battery: Long lasting battery

Weight: Lightweight - 125G