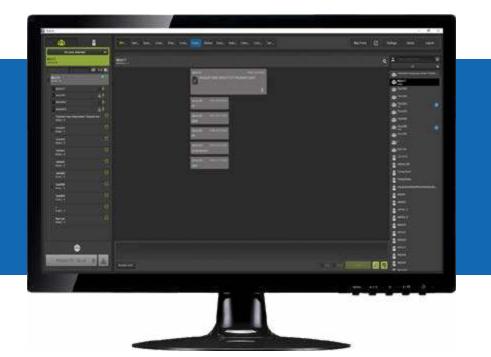

## TASSTA T.RODON DISPATCHER

#### T.RODON IS A DESKTOP APPLICATION.

Grants users a fully featured dispatch solution which brings the TASSTA solution to the highest professional level of communication.

#### **Key Features**

- Group and Individual Calls
- Broadcast Call
- Priority Call
- Messaging
- File and data transfer
- Location and Mapping
- Geofencing
- Remote Control
- Lone Worker Protection
- Task Management
- Indoor Localization