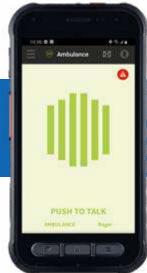

## FOR YOUR SMARTPHONE AND DEVICES

TURN YOUR SMARTPHONE INTO A PTT HANDSET AND LET EVERYONE BE PART OF THE CONVERSATION

Get the speed and simplicity of Pushto-Talk (PTT) communications with the ability to share multimedia information at the touch of one button.

## TURN YOUR SMARTPHONE INTO A MULTI-CHANNEL COMMUNICATION DEVICE WITH TASSTA T.FLEX

#### SINGLE APP, MULTIPLE FUNCTIONS.

Get all your Group and Individual communication needs in one user friendly app for Android and iOS smartphones, tablets or desktops.