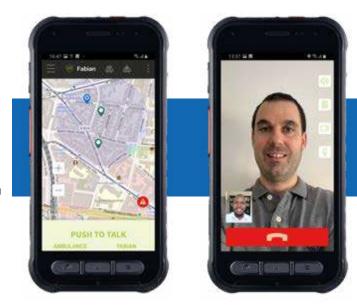

#### **Key Features**

- Group and Private PTT calls
- Real-Time Presence
- Do not disturb
- Priority talkgroup scan
- Background calling
- Voice message fallback
- Text messaging
- Video, photo and file sharing
- Location, mapping, and tracking
- Geofencing
- Data and file Exchane

#### **Key Features**

- Group and Individual Calls
- Broadcast Call
- Priority Call
- Messaging
- File and data transfer
- Location and Mapping
- Geofencing
- Remote Control
- Lone Worker Protection
- Task Management
- Indoor Localization