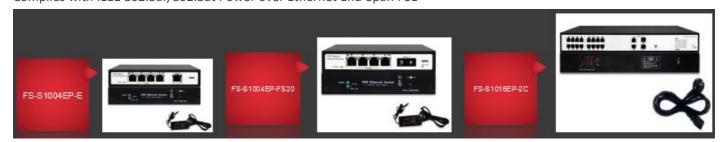

#### 3. PoE Switch

4/8/16/24, 10/100 Mbps; 10/100/1000 Mbps Ethernet Switch
Support 48-56VDC power to POE powered devices
Complies with IEEE 802.3af/802.3at Power over Ethernet End-Span PSE