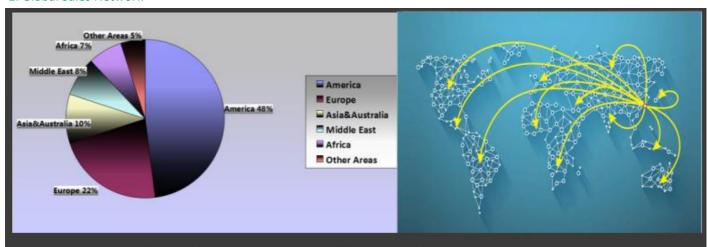

#### 1: Global Sales Network

FOLKSAFE products are sold through all over the world, such as North America, South America, Europe, Asia, Australia, Middle East and Africa etc,. Among them, American market takes the lion's share. Europe market is up to 22% and ranks as second place.