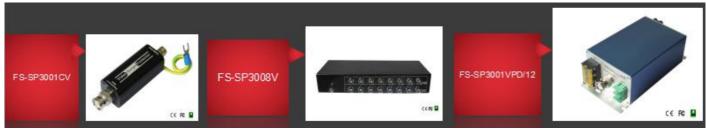

#### 8. Surge Protector

Different Video/Power/Data/Audio/Network Surge Protectors

Connected with UTP/Coaxial cable

1/4/8/16 channel surge protector