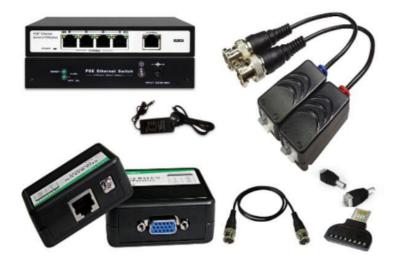

# II. Business Scope

HD-CVI/TVI/AHD/CVBS 4 in 1 Video Balun PoE Switch PoE Splitter/Extender/MC Converter Ethernet Extender over Coax Cable HDMI/VGA/USB/KVM/AV Extender Surge Protector Connector & Cable