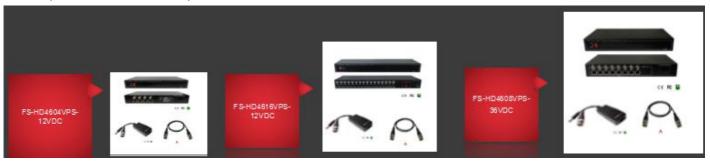

#### 3. PoE Switch

4/8/16/24, 10/100 Mbps; 10/100/1000 Mbps Ethernet Switch
Support 48-56VDC power to POE powered devices
Complies with IEEE 802.3af/802.3at Power over Ethernet End-Span PSE