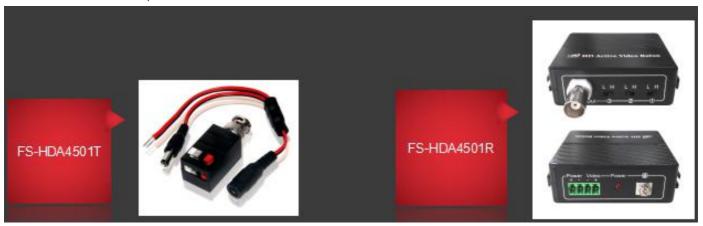

#### 2. HD 4 in 1 Active Video Balun

Support HD-CVI,HD-TVI,AHD and CVBS analog camera

No ghost images on pictures during the distance between 80m-150m

Built-in TVS for surge protection

Transmission distance depends on different camera

#### 5. HD Video-Power Receiver Hub

Support HD-CVI, HD-TVI, AHD and VBS camera

Provide power to camera directly over cat5e/6 cable