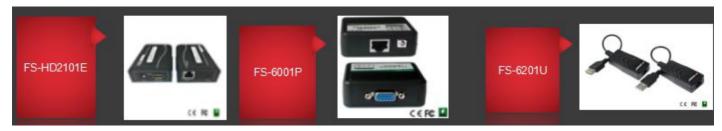

### 4. IP Extender Over UTP/Coax Cable

Passive Ethernet Extender over Coax/UTP cable,200m distance
Active 1/4 channel Ethernet & Power Extender over Coax/UTP cable

#### 6. HDMI/VGA/USB Extender

HDMI Transmiter or Receiver signal via 1 or 2 standard cat5e/6

VGA Extender (Passive/Active)

**USB** Extender