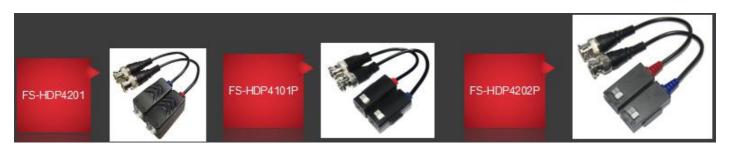

#### 7. UTP Video Balun

1/4/8/16 channels passive video balun for camera 1/4/8/16 channels Active video balun for camera