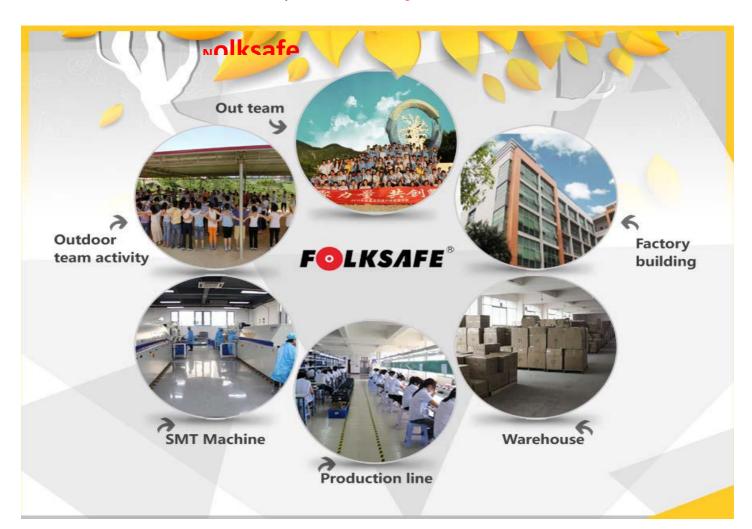

# I . Company Introduction

Shenzhen FOLKSAFE Technology CO.LTD was founded in 2005. With more than 200 employees and over 8000 square meters production scale, Folksafe has become the largest and most professional CCTV transmission products manufacturer in China during its more than 10 years development. Every year, we put 20% - 30% of the total net profit in developing new products and improving the equipments. Meanwhile, in order to connect with the whole world, our company spent huge money on a modernized building in Shenzhen Futian Bonded Area .

#### R & D Team

There're 15 senior engineers with 8 years work experience in our R&D department, all of whom have professional knowledge and abundant operating experience in audio & video transmission field and security protection field. 5 to 10 new products can be developed each quarter.

### **Sales Team**

20 sales are in charge of North America, South America, European, Asia and Africa market individually. All the overseas sales are educated from first level universities majored in International Trade with at least 2 years' experience in international business.

### **Quality Control**

The QA/QC staffs have more than 5 years' experience with abundant quality control's knowledge, strong ability in practical working and holy occupational morality.

The quality system comprises of: