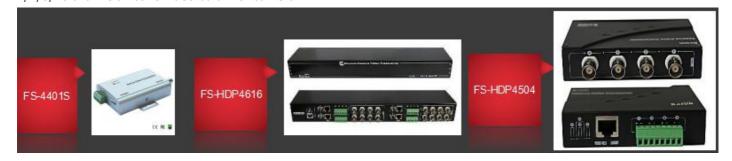

### 4. IP Extender Over UTP/Coax Cable

Passive Ethernet Extender over Coax/UTP cable,200m distance
Active 1/4 channel Ethernet & Power Extender over Coax/UTP cable

#### 5. HD Video-Power Receiver Hub

Support HD-CVI, HD-TVI, AHD and VBS camera

Provide power to camera directly over cat5e/6 cable