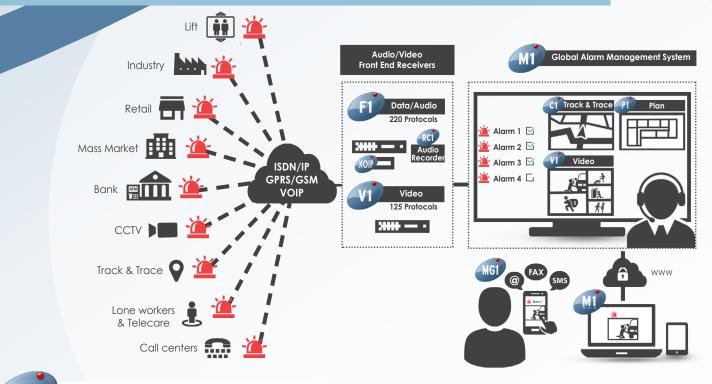

# **Global Alarm Monitoring Solution**

#### Optimize your alarm monitoring

M1 provides cutting-edge technology and functionalities for the full management of remote monitoring centers. Thanks to its web-based technology, M1 proposes a highly customisable GUI suiting any user's need and Business Continuity Plan facilities. Multimedia integration ensures perfect audio, video, phone calls recordings and management. A web portal solution is available for end users and installers.

# **Data Alarm Front-End Receiver**

#### Receive all signals in one single box

F1 is a comprehensive front end receiver supporting any type of networks (ISDN/IP/GSM/ VOIP/SIP) and more than 220 alarm transmitters protocols (including SIA-DC09 and VdS 2465). F1 includes all audio sequence management functions from handling and recording of incoming and outgoing telephone calls to internal telephony. An optional script management module enables full automation of telephony and advanced remote controls.

### **Video Receiver**

#### Trust what you see

Whether in a stand-alone mode or connected to M1, V1 enables video monitoring and video alarm check. It is compatible with 125 video protocols from the main manufacturers. V1 provides additional video analytics features for false alarms filtering, automatic video patrols and camera checking.

Interactive Map Display system with a highly flexible interface, providing a clear representation of site layout, camera locations and available tools. P1 allows a direct graphical interaction between events coming from sensors located on the plans and cameras management through remote commands. P1 is empowered thanks to perfect integration into M1 & V1.

## Multicom

**Automatize** means

communication your

MG1 enables to swiftly and easily communicate by SMS, fax and email directly from M1 system. Communication level with users and installers (especially during test phases) is improved as well as confidence level.