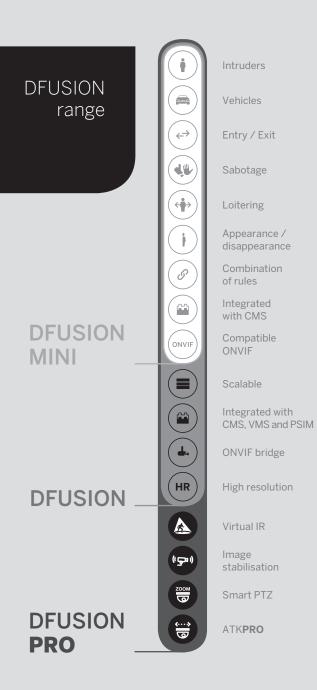

### **DFUSION MINI**

The most cost-effective four-channel solution for small sites

67 m day/night camera Connected to a CMS

**DFUSION** 

A powerful, scalable system for the industrial sector

**67 m** day/night camera 235 m thermal camera Integrated in the VMS and PSIM

### **DFUSIONPRO**

Powerful video analytics for critical sites

120 m day/night camera 505 m thermal camera Integrated in the VMS and PSIM

# **Features**

### Virtual IR

Virtually lights darker areas to improve intruder detection by thermal cameras.

The system processes the image received by the camera, highlighting dark areas which are difficult to see, showing a better-lit image where the incident is clearly visible.

### Stabiliser

For more reliable detection of intruders and fewer false alarms caused by camera movements.

The slightest vibration caused by the wind can cause the scene to shake and affect video analytics systems.

### Smart PTZ

Based on detection with fixed Optional module that automatically follows the cameras, the Smart PTZ feature makes it possible to intruder when he leaves the position a PTZ camera at the field of vision of the fixed point where the detection is camera. generated.

### **ATKPRO**

The Smart PTZ positions the camera in the detection point and takes control by following the intruder as he moves about. A video with the alarm is sent to the control centres for additional checks.

# It controls more sites with fewer resources

Compatible with all makes of hardware and can be integrated in CMS, VMS and PSIM DFUSION sends technical incident alarms to control centres and its polling system alerts when the connection is lost