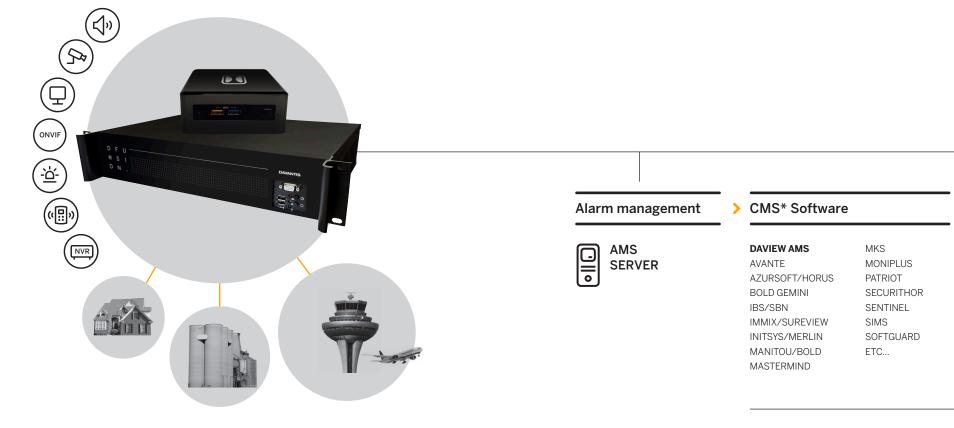

# It controls more sites with fewer resources

Compatible with all makes of hardware and can be integrated in CMS, VMS and PSIM DFUSION sends technical incident alarms to control centres and its polling system alerts when the connection is lost

DFUSION Allows scaling of video analytics systems.

Make more efficient use of your security staff.

Quick and easy installation. Highly intuitive software. Remote technical support.

It takes less than 5 minutes to configure each camera with our patented SmartWalk technology.

\*See the complete list of integrations at www.davantis.com/en/partners

#### PSIM/VMS\*

AGORA BOSCH CNL CORTECH DESICO EXACQ GENETEC GEUTEBRUECK HANWHA HIKVISION IDIS INDIGOVISION INDRA MILESTONE NETWORK OPTIX OCTOPUS TELESTE ULTRAVIEW ETC...