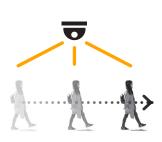

### Smart PTZ

Based on detection with fixed Optional module that automatically follows the cameras, the Smart PTZ feature makes it possible to intruder when he leaves the position a PTZ camera at the field of vision of the fixed point where the detection is camera. generated.

This features provides security staff with additional video of the detection.

### **ATKPRO**

The Smart PTZ positions the camera in the detection point and takes control by following the intruder as he moves about. A video with the alarm is sent to the control centres for additional checks.