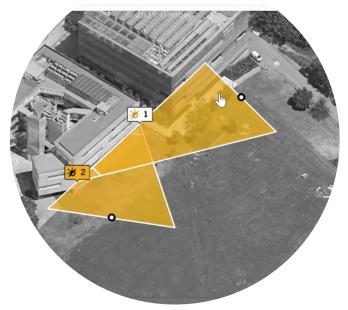

# Site Planning Tool, Easy, free design

Register free at davantis.com and design your projects

Design

security projects.

Technical reliability

Get it right the first time wour tool.

Create projects with any type of camera by any manufacturer

The easy way to design your

Avoid blind spots, poor lighting or incorrect detection distances Know the exact detection distance of each camera bits corresponding lens

Import and export project and share them with our experts to get their advice

### Here to help

| with          | We are here to advise you<br>throughout all phases of the<br>project.                        |
|---------------|----------------------------------------------------------------------------------------------|
| ו<br>by<br>ts | Send the project to your<br>customers in pdf format,<br>customised with your<br>company logo |
| e             | Find the angular coverage so<br>as not to lose detection on<br>the horizontal plane          |