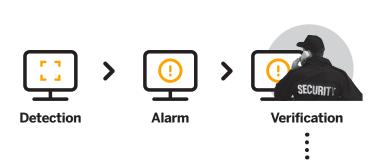

# Verification process

### ClickThru™

Exclusive, simple, efficient system integrated in all alarm management software, CMS, VMS and PSIM.