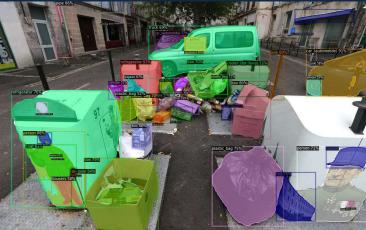

## **AI SOLUTIONS**

detect threats.

Belixys develops and integrates AI software to offer intelligent behavior like learning, reasoning and problem-solving. It performs a range of tasks that typically require human intelligence, from a simple job to complex process of analyzing millions of data sets. AI machine learning in security and surveillance helps authorities to identify and