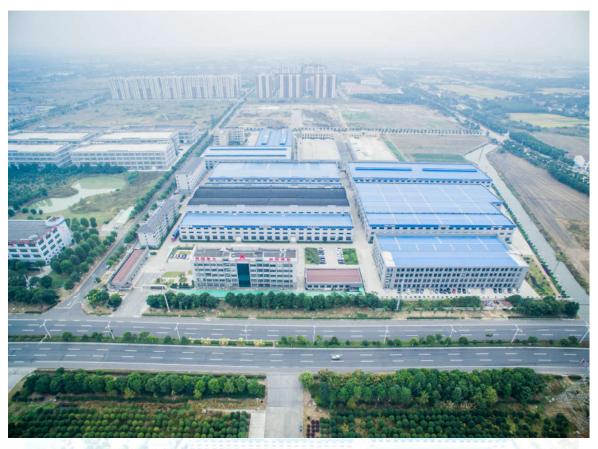

Zhouxiang Group is established in 1991, covers an area of more than 100,000m2, fixed assets CNY200 million, with more than 400 staff, including 100 resreacher, 20 Doctor and Master, and several domestic and foreign industry experts and returnees staff. Zhouxiang is a high-tech enterprise which combines science and technology, industry production and trade into one, took the lead in the adoption of ISO9001:2015 quality

management system certification, CE certification, etc. The company is located in Wuxi, the key city of the Yangtze River Delta, which is adjacent to Shanghai and has a unique production and sales advantage. The key menbers of Zhouxiang Group are Wuxi Zhouxiang Complete Set of Welding Equipment Co.,Ltd and Wuxi Zhouxiang Laser Machinery Co.,Ltd