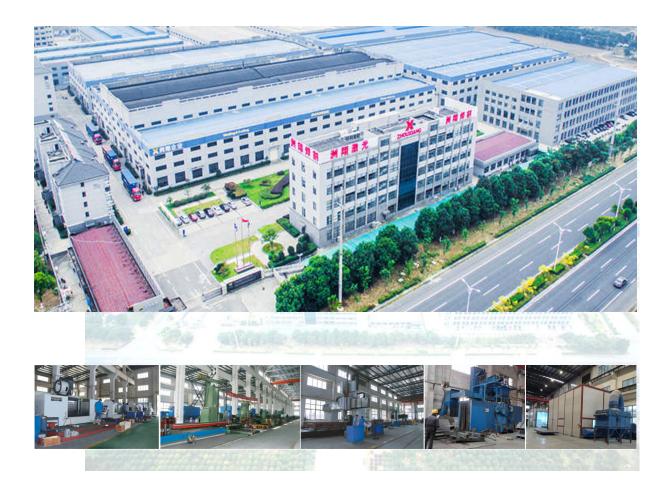

Zhouxiang Group is established in 1991, covers an area of more than 100,000m2, fixed assets CNY200 million, with more than 400 staff, including 100 resreacher, 20 Doctor and Master, and several domestic and foreign industry experts and returnees staff. Zhouxiang is a high-tech enterprise which combines science and technology, industry production and trade into one, took the lead in the adoption of ISO9001:2015 quality

management system certification, CE certification, etc. The company is located in Wuxi, the key city of the Yangtze River Delta, which is adjacent to Shanghai and has a unique production and sales advantage. The key menbers of Zhouxiang Group are Wuxi Zhouxiang Complete Set of Welding Equipment Co.,Ltd and Wuxi Zhouxiang Laser Machinery Co.,Ltd

After 30 years of development, Zhouxiang company has formed a complete set of enterprise department with the basis for modern mass production. Welcome our friends to visit our company in China.

Production Department 生产部