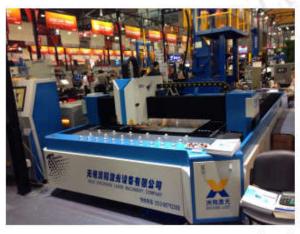

Wuxi Zhouxiang Laser Machinery Co.,Ltd is engaged in researching, production and sales of laser cutting, welding, cladding, quenching, 3D printing, and flexible production

line. Main products have medium/high power CO2 laser cutting machine, Fast fiber laser cutting machine, Fiber laser tube cutting machine, 3D robotic laser cutting and Robotic arc welding center. Our core technology has won more than 30 national patents and software copyrights, providing high quality laser solutions and services for domestic and overseas market. These products can be widely used in automobiles, aviation, iron and steel industry, ship building, new energy, machinery, electronics, sheet metal processing and other industries.