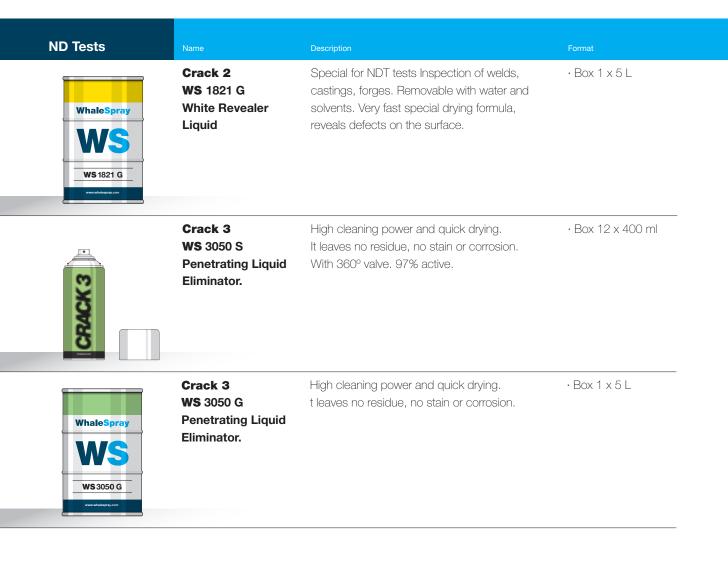

| Name                                                           | Description                                                                                                                                                                | Format                                                                                                                                                                                                                                                                                                                                                                                                                                                                                                                                                                                                                                                                                                                                                                |
|----------------------------------------------------------------|----------------------------------------------------------------------------------------------------------------------------------------------------------------------------|-----------------------------------------------------------------------------------------------------------------------------------------------------------------------------------------------------------------------------------------------------------------------------------------------------------------------------------------------------------------------------------------------------------------------------------------------------------------------------------------------------------------------------------------------------------------------------------------------------------------------------------------------------------------------------------------------------------------------------------------------------------------------|
| <b>Crack 1</b><br>WS 1820 S<br>Red Penetrating<br>Liquid       | Special for NDT tests Inspection of welds,<br>castings, forges. Removable with water and<br>solvents. Excellent penetration by capillarity.                                | • Box 12 x 400 ml                                                                                                                                                                                                                                                                                                                                                                                                                                                                                                                                                                                                                                                                                                                                                     |
|                                                                |                                                                                                                                                                            |                                                                                                                                                                                                                                                                                                                                                                                                                                                                                                                                                                                                                                                                                                                                                                       |
| Crack 1<br>WS 1820 G<br>Red Penetrating<br>Liquid              | Special for NDT tests Inspection of welds,<br>castings, forges. Removable with water and<br>solvents. Excellent penetration by capillarity.                                | • Box 1 x 5 L                                                                                                                                                                                                                                                                                                                                                                                                                                                                                                                                                                                                                                                                                                                                                         |
|                                                                |                                                                                                                                                                            |                                                                                                                                                                                                                                                                                                                                                                                                                                                                                                                                                                                                                                                                                                                                                                       |
| <b>Crack 2</b><br><b>WS</b> 1821 S<br>White Revealer<br>Liquid | Special for NDT tests Inspection of welds,<br>castings, forges. Removable with water and<br>solvents. Very fast special drying formula,<br>reveals defects on the surface. | • Box 12 x 400 ml                                                                                                                                                                                                                                                                                                                                                                                                                                                                                                                                                                                                                                                                                                                                                     |
|                                                                | Crack 1<br>WS 1820 S<br>Red Penetrating<br>Liquid<br>Crack 1<br>WS 1820 G<br>Red Penetrating<br>Liquid                                                                     | Crack 1<br>WS 1820 S<br>Red Penetrating<br>LiquidSpecial for NDT tests Inspection of welds,<br>castings, forges. Removable with water and<br>solvents. Excellent penetration by capillarity.Crack 1<br>WS 1820 G<br>Red Penetrating<br>LiquidSpecial for NDT tests Inspection of welds,<br>castings, forges. Removable with water and<br>solvents. Excellent penetration by capillarity.Crack 1<br>WS 1820 G<br>Red Penetrating<br>LiquidSpecial for NDT tests Inspection of welds,<br>castings, forges. Removable with water and<br>solvents. Excellent penetration by capillarity.Crack 2<br>WS 1821 S<br>White RevealerSpecial for NDT tests Inspection of welds,<br>castings, forges. Removable with water and<br>solvents. Excellent penetration by capillarity. |