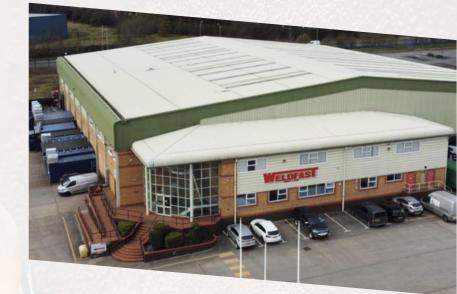

### **Our facilities**

- Distribution Centre in Newcastle-under-Lyme, Staffordshire, England, UK
- 60,000 sq.ft building covers 3.2 acres with 30,000 sq.ft usable floor space
- An operational MIG, TIG, MMA and Plasma demonstration showroom including a CNC plasma cutting table complete with water bed.
- State of the art gas testing and manufacturing areafor the ultimate peace of mind for gas equipment safety