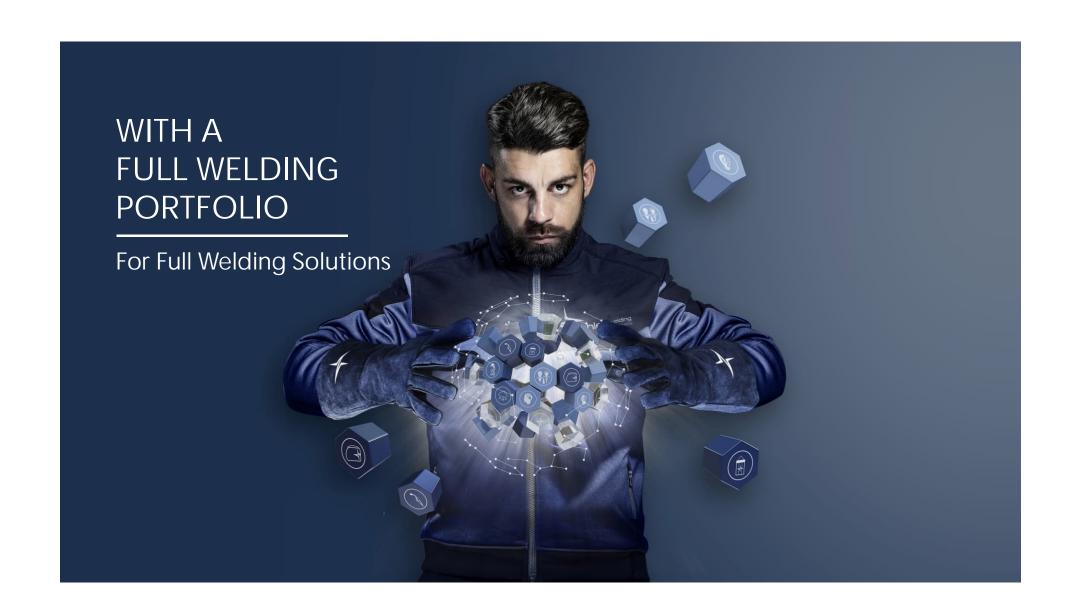

# ALL TYPES OF WELDING CONSUMABLES

- » Stick electrodes
- » Flux cored wires
- » Solid wires
- » TIG rods
- » SAW wire / flux combinations
- Thermal spraying & PTA powders
- » SAW & ESW strip cladding nozzles
- » SAW strips / flux combinations