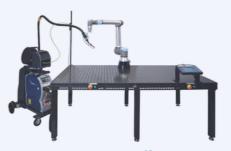

#### MIG / MAG - Water cooled

**Power Supplies:** MIG / MAG: Böhler water cooled 320A MIG / MAG: Böhler water cooled 400A MIG / MAG: Böhler water cooled 500A

Welding Features:

**TIG - Coldwire** 

**Power Supplies:** TIG: Böhler (cold wire) water cooled: 320A AC/DC TIG: Böhler (cold wire) water cooled: 400A AC/DC