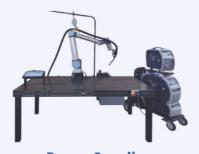

#### THE FIBERLASER CELL

- Universal Robot UR10e
- Fiber Laser Welding 2000W
- Welding Table, 2400x1200
- URCap, Uniwelco's software

## **Additional Options:**

- Turntable
- Tailstock

### **Specifications:**

- Length: 3300mm
- Wide: 2400mm
- Height: 2300mm
- Weight: 2200kg