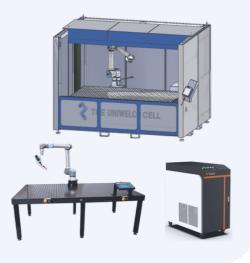

#### THE FIBERLASER CELL

- Universal Robot UR10e
- Fiber Laser Welding 2000W
- Welding Table, 2400x1200
- URCap, Uniwelco's software

## **Additional Options:**

- Turntable
- Tailstock

### **Specifications:**

- Length: 3300mm
- Wide: 2400mm
- Height: 2300mm
- Weight: 2200kg