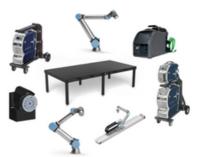

#### THE FIBERLASER CELL

- Universal Robot UR10e
- Fiber Laser Welding 2000W
- Welding Table, 2400x1200
- URCap, Uniwelco's software

## **Additional Options:**

- Turntable
- Tailstock

### **Specifications:**

- Length: 3300mm
- Wide: 2400mm
- Height: 2300mm
- Weight: 2200kg

### **Approvals:**

- Approved CE
- EN 60204-1
- EN ISO 10218-2
- EN ISO 13849-1