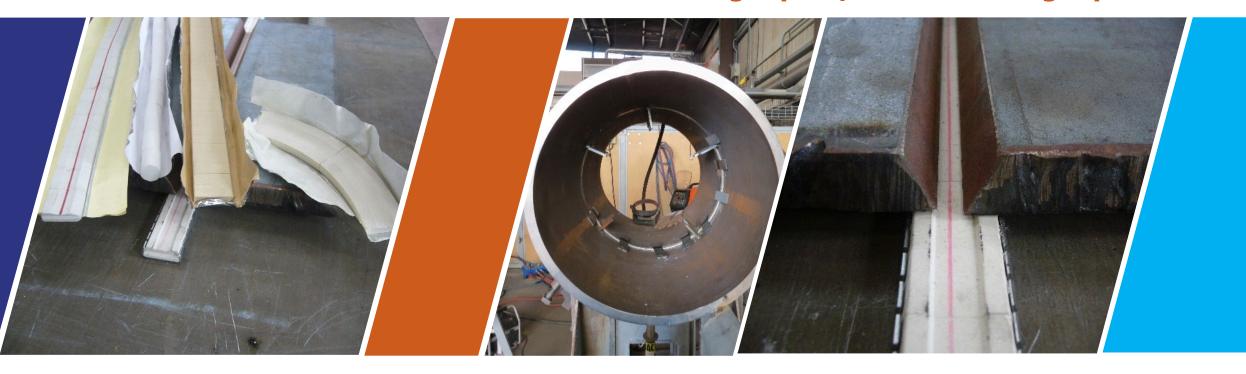

## Flat backing tapes | Shoulder backing tapes | Raised backing tapes | Round backing tapes

WELDING MECHANISATION

LOCATION

SALES & TRADE

CERAMIC WELD BACKINGS

PROTECTIVE EQUIPMENT