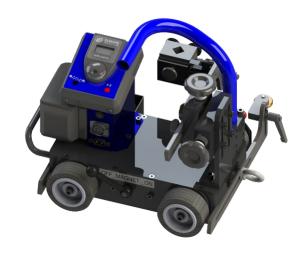

### **Welding carriage : SERVIBOT**

**GLUMAG® EVO** 

T-MAG

**ROTOMAG** 

#### **EVOLUTIVE** Range

**SPECIFIC Range** 

WELDING MECHANISATION

**LOCATION** 

SALES & TRADE

CERAMIC WELD
BACKINGS

PROTECTIVE EQUIPEMENT