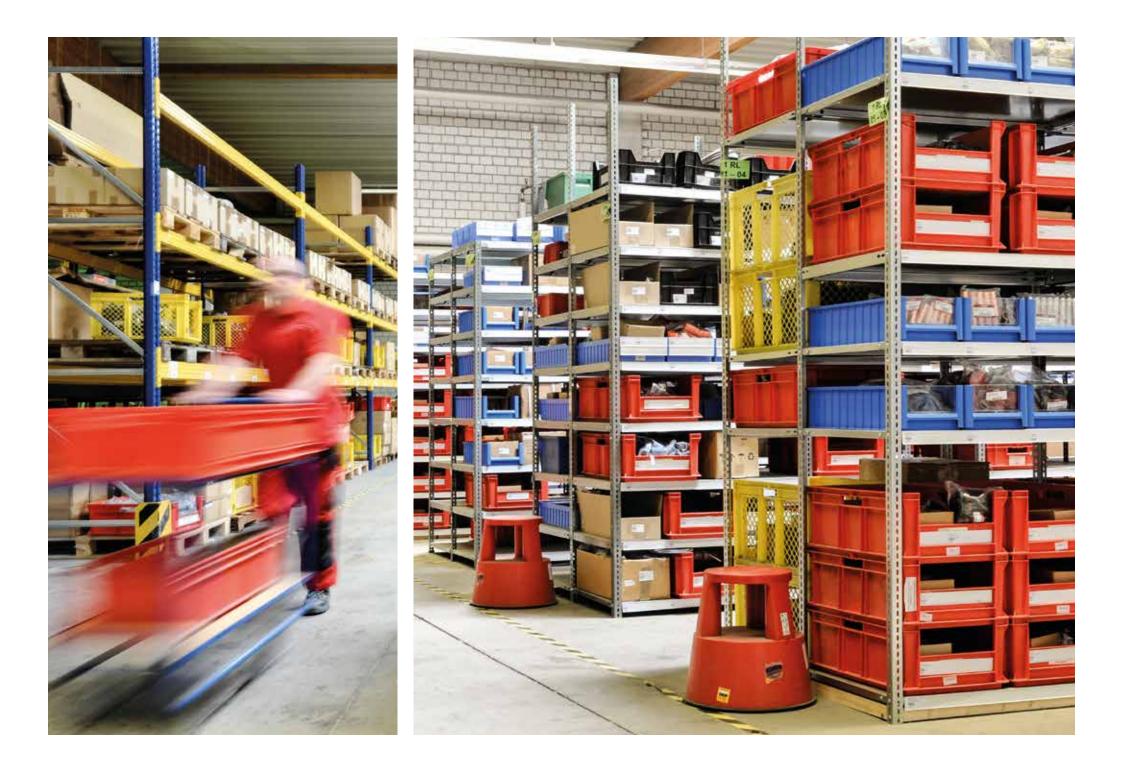

### What is needed will be done. In more than 35.000 varieties.

The variety of different welding torches in different performance classes and sizes for the many OEM manufacturers brings a virtual unbelievable number of combinations. Here ROHRMAN is particulary flexible. Our components store allows at any time the production of all varieties.