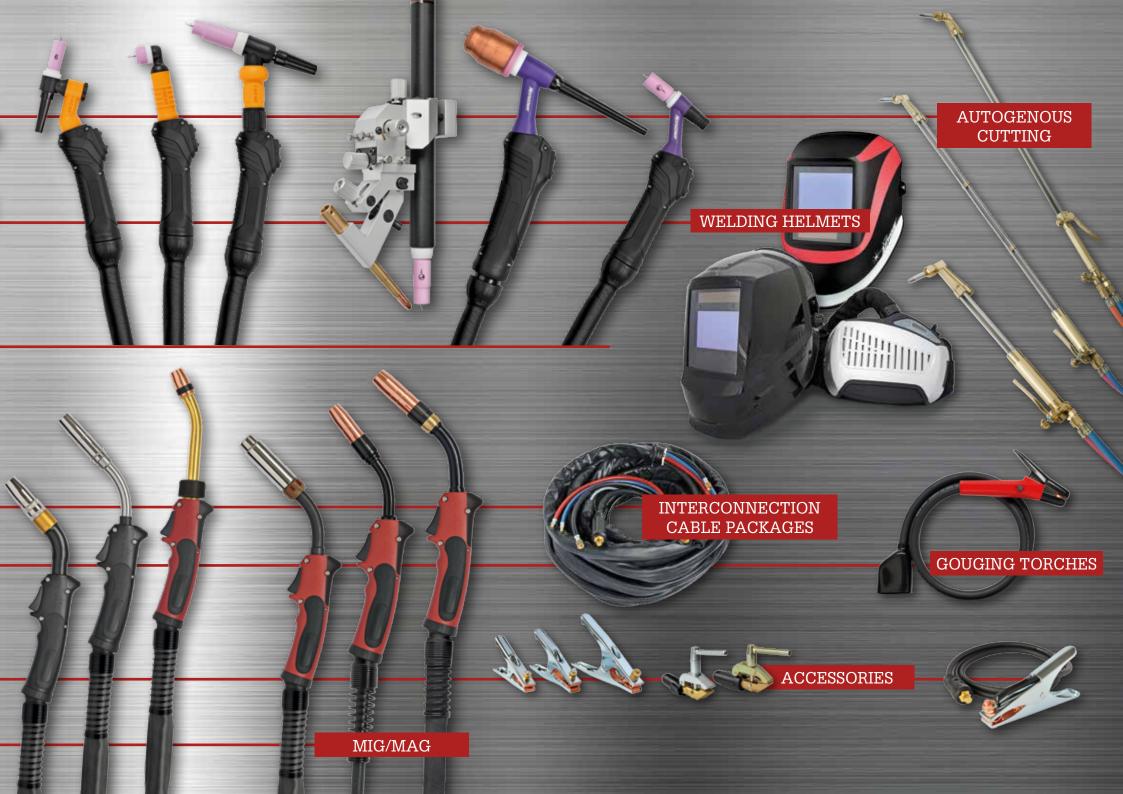

## The complete program around Welding.

Over 40 years ago ROHRMAN started the production of welding torches. Today ROHRMAN offers a wide range of products for different welding technologies and applications. From standard series to individual products, the qualityis always at the highest level. ROHRMAN manufactures welding torches in different performance classes and sizes suitable for all welding machines. This large variety offers solutions for advanced welding tasks, today and in future.

### **Our requirement: quality and perfection of each individual product.**

The modern welding industry requires safe, user-friendly and high performance products. ROHRMAN meets these requirements offering the latest developments and innovations to its clients. Each product is carefully being tested regarding material quality, durability and handling properties. Thereby the norms' standard is exceeded. Ergonomics and comfort are constantly being optimized, too, to permit effective and comfortable welding. Next to our own products we offer the premium brands WeldTec®, Speedway®, iHead® Heliweld II™ and original TEC® of our long-term partner TEC Welding Products Inc., USA.

### What is needed will be done. In more than 35.000 varieties.

The variety of different welding torches in different performance classes and sizes for the many OEM manufacturers brings a virtual unbelievable number of combinations. Here ROHRMAN is particulary flexible. Our components store allows at any time the production of all varieties.