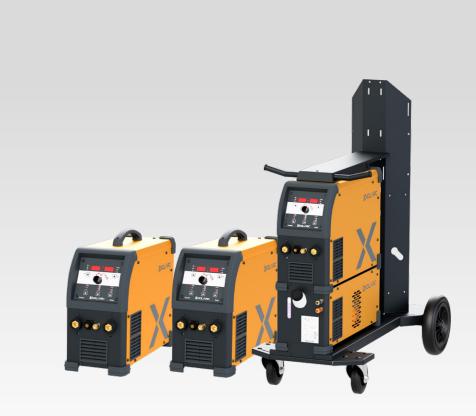

# MX

### WHETHER IT'S MANUAL OR ROBOTIC, IT'S A WHOLE NEW EXPERIENCE

Digital, handy, smart.

With the new MX series, your welding experience changes completely. Smart build with excellent network connectivity. Handy in use. Incredibly powerful with current intensity from 220 A to 600 A. For best welding results, the MX Series has been completely renewed.

### BEST CONTROLS FOR BEST TIG WELDING

The perfect welding starts with settings. With new controls of the TX Series, manual or robotic, you have all the possibilities for the highest level of personal settings.