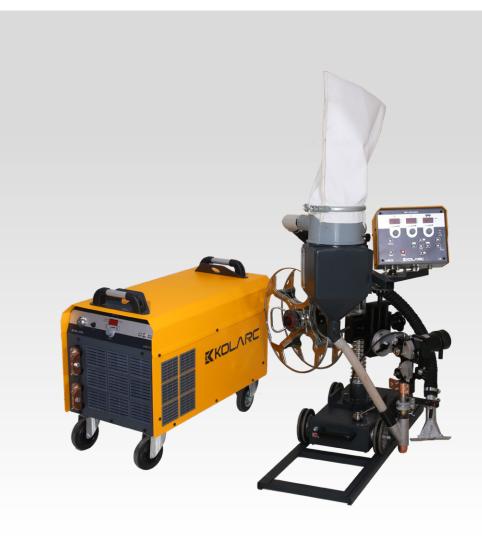

# SAWX

### INVERTER SUBMERGED TECHNOLOGY 100% PRODUCTIVITY, QUALITY AND SATISFACTION

100% Penetration with CV, CC and CV + CC arc control technology.