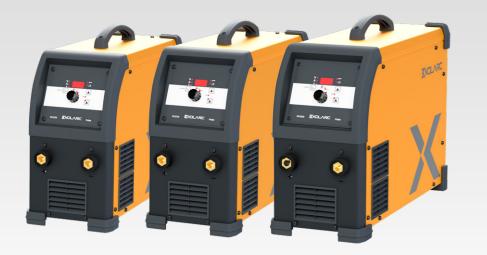

# MX

### WHETHER IT'S MANUAL OR ROBOTIC, IT'S A WHOLE NEW EXPERIENCE

Digital, handy, smart.

With the new MX series, your welding experience changes completely. Smart build with excellent network connectivity. Handy in use. Incredibly powerful with current intensity from 220 A to 600 A. For best welding results, the MX Series has been completely renewed.

### BEST CONTROLS FOR BEST TIG WELDING

The perfect welding starts with settings. With new controls of the TX Series, manual or robotic, you have all the possibilities for the highest level of personal settings.