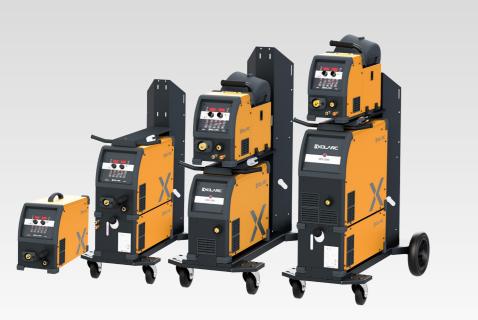

# MX

### WHETHER IT'S MANUAL OR ROBOTIC, IT'S A WHOLE NEW EXPERIENCE

Digital, handy, smart.

With the new MX series, your welding experience changes completely. Smart build with excellent network connectivity. Handy in use. Incredibly powerful with current intensity from 220 A to 600 A. For best welding results, the MX Series has been completely renewed.

### BEST CONTROLS FOR BEST TIG WELDING

The perfect welding starts with settings. With new controls of the TX Series, manual or robotic, you have all the possibilities for the highest level of personal settings.