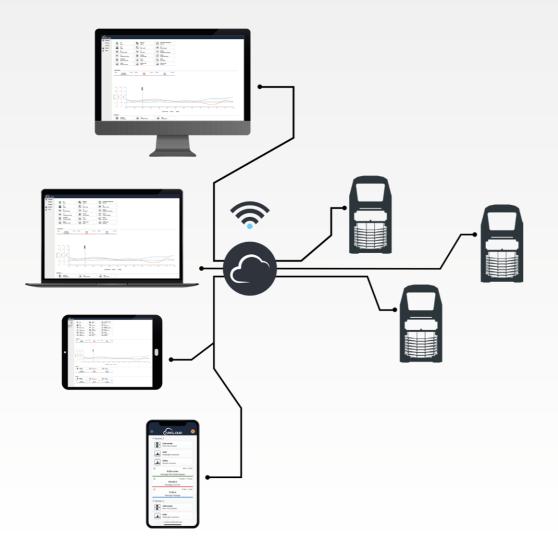

### OUR TECHNOLOGIES COMPATIBLE WITH INDUSTRY 4.0

As Kolarc, we take our strength from technology and innovation, and move all our workflows and processes to the digital environment. We offer fast, safe and efficient solutions in the field of data management with the ARCloud technology we developed for the complete recording and analysis of source data.