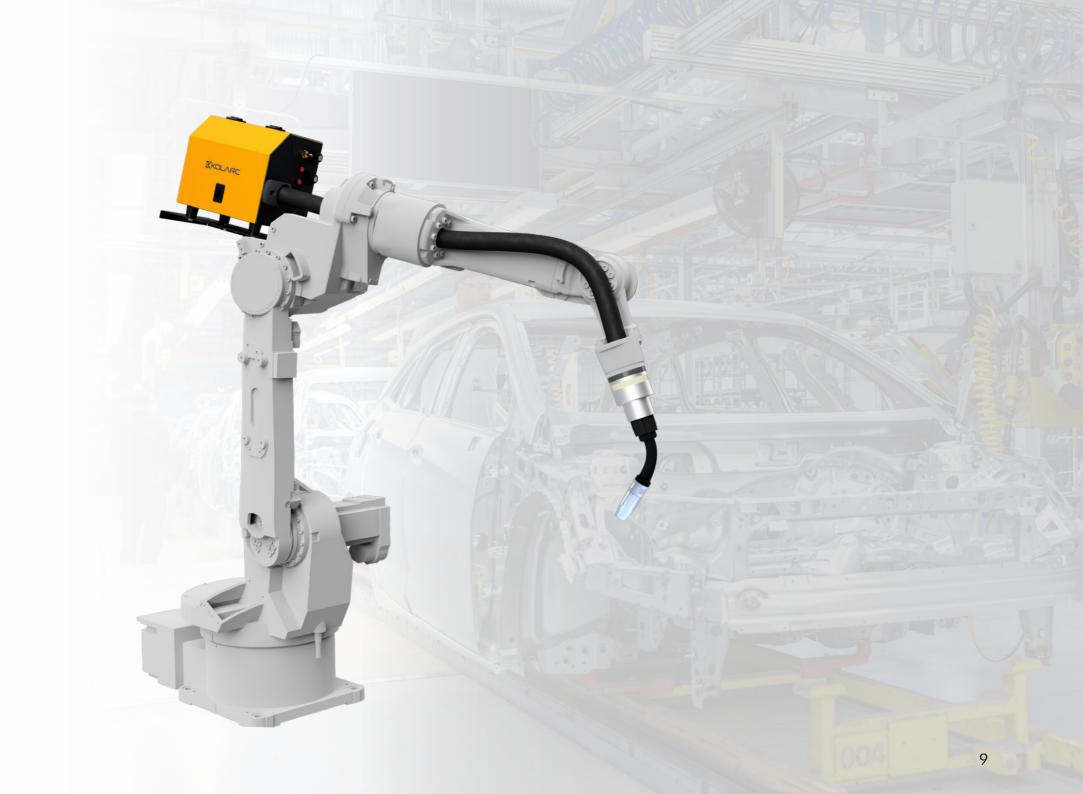

### ROBOTIC WELDING Spatter-free steel welding

With Pulse technology you can obtain high quality welding outputs without needing a transition arc that is difficult to control and causes burrs. At the same time, it eliminates spatter and perform cleaning after welding with its smart welding solutions.