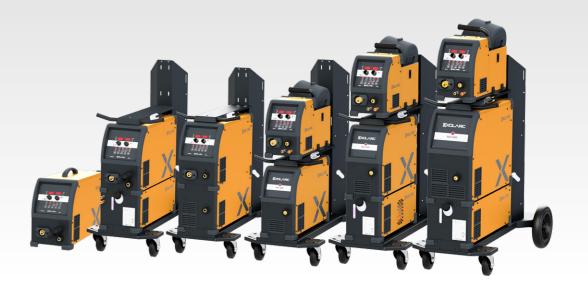

# MX

### WHETHER IT'S MANUAL OR ROBOTIC, IT'S A WHOLE NEW EXPERIENCE

Digital, handy, smart.

With the new MX series, your welding experience changes completely. Smart build with excellent network connectivity. Handy in use. Incredibly powerful with current intensity from 220 A to 600 A. For best welding results, the MX Series has been completely renewed.