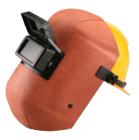

# **WELDING HELMET**

# Basic welding helmet – Vulcanized

- Excellent heat resistance, durability
- Electric insulation
- Light weight
- Various models

· Competitive price

# Auto darkening welding helmet

- \* Cartridge (ADF) Features
- Clarity rating : EN379 & ISO 1/1/1/2
- Ture color filter: Optimize sense of sight
- Shade rage 7-13
- Autopilot(Auto darkening control)