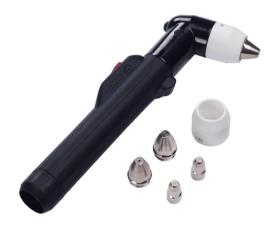

### **PLASMA**

- Powerful and accurate cutting
- Sheath with excellent electrical insulation and wear resistance
- High frequency completely cut off