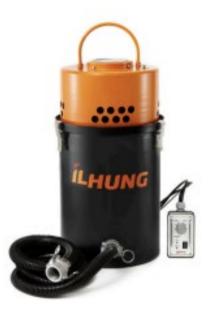

# **FUME EXTRACTION SYSTEM**

An on-torch Fume collector [OASYS] that collects the fume where it is generated provides the safest protection for the welder from the fume.

### \* FEATURE

- Unique welding fume collection structure that realizes the optimal welding environment
- Sheath with durable and heat-resistance
- Built-in FLEXIBLE TORCHBODY that can move freely
- Flexible cable to reduce fatigue