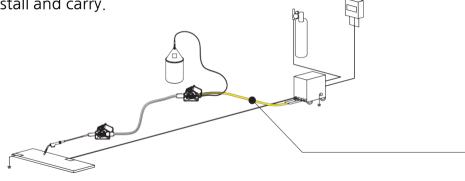

# CO<sub>2</sub> SINGLE CONNECTION CABLE SILK ROAD

The combined cable of power cable, gas ho se, control cable in one jacket. It connects a power machine to awire feeder at long dist ance welding job.

# \* FEATURE

-The particular sheath blended by optimizing for the welding environment has excellent heat resistance, tensile strength, and weather resistance.

- Light weight- easy to install and carry.