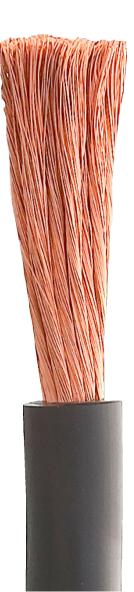

# **ARC WELDING CABLE**

### **EXPERIENCE THE SUPERIOR RUBBER JACKET**

### \* FEATURES

- Excellent electrical properties
- Sheath with excellent heat resistance, weather resistance, oz one resistance, chemical resistance and flame retardancy.
- Flexible of the PCM vulcanization.