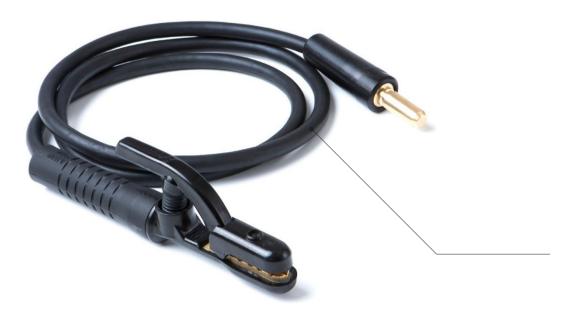

# ARC HOLDER DIAMOND

### \* FEATURE

- Excellent strong One-in-one molding that is not easily damaged by strong impact, and is light and durable with insulation and flame retardant special materials..
- CHUCK BODY is ideally angled and securely fastened to any welding rod