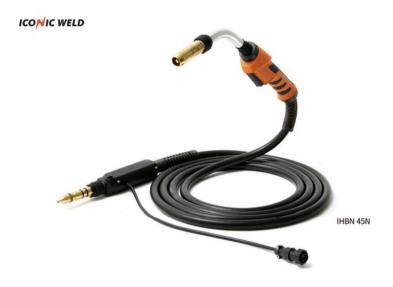

### MIG/MAG

- Ergonomic design, excellent grip, heat resistance and impact resistance, easyto-assembly coupling structure
- Strong and flexible cable application
- CE: EN60974-4

### **FLEXIBLE TORCH BODY**

- Flexible regardless of season
- Application of sheath material with excellent heat resistance
- Double insulation structure completely blocks high frequencies