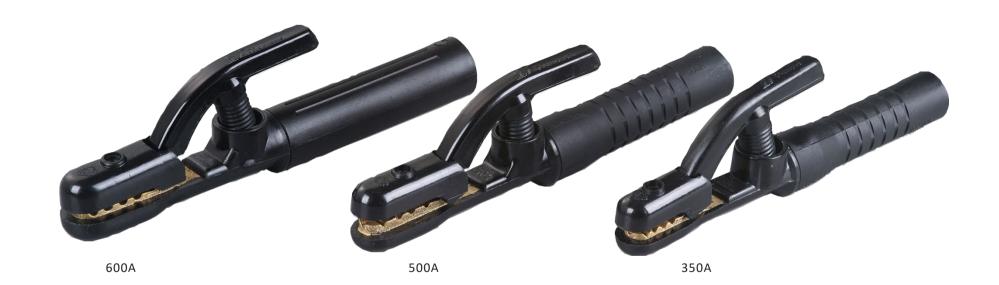

# ARC HOLDER DIAMOND

### \* FEATURE

- Excellent strong One-in-one molding that is not easily damaged by strong impact, and is light and durable with insulation and flame retardant special materials..
- CHUCK BODY is ideally angled and securely fastened to any welding rod