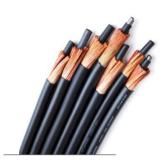

# **CABLE**

- CO<sub>2</sub> Single/ Extension Cable
- TIG Single Cable
- 0.6/1kV PNCT Cable
- MIG/MAG/TIG/
   Plasma Torch Cable
- WCT Cable

# CO<sub>2</sub> SINGLE CONNECTION CABLE SILK ROAD

The combined cable of power cable, gas ho se, control cable in one jacket. It connects a power machine to awire feeder at long dist ance welding job.

# \* FEATURE

-The particular sheath blended by optimizing for the welding environment has excellent heat resistance, tensile strength, and weather resistance.

- Light weight- easy to install and carry.

# **TORCH CABLE**