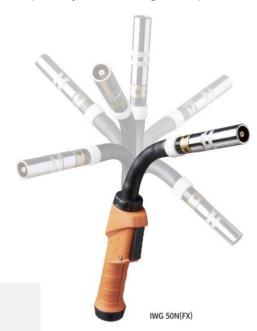

# **WELDING TORCH**

# **MIG/MAG BN(North America type)**

- Durable Bernard style
- Apply QT3 torch body
- Ergonomic design, excellent grip, heat resistance and impact resistance, easy-to-assembly coupling structure
- Strong and flexible cable application