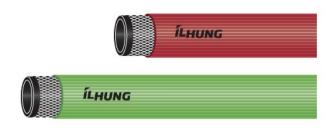

# SINGLE WELDING HOSE(OX,AC,CO<sub>2</sub>)

- Material: High-quality synthetic rubber for oxygen and gas transfer
- · Reinforcing yarn: Multiple textile plies
- Temp. Range : -30 ~ +80°C
- Color: Green(OX), Red(AC), Yellow(AC), Blue(CO2), Black(N2)
- Characteristics: Flexibility, ozone resistance, heat resistance
- Purpose: Welding and cutting workshops for shipbuilding, construction, civil engineering, steel, etc
- Specification (inch): Reinforcing layers 1B and 2B, respectively, 3/16, 1/4, 5/16, 3/8

# FLAME RESITANT WELDING HOSE(OX,AC,CO<sub>2</sub>)

- Material: Synthetic rubber with excellent flame retardancy, weather resistance, and ozone
- Reinforcing yarn: High strength synthetic polyester yarn
- Flame retardant rating: V0
- Temp. Range : -30 ~ +80℃
- Color: Green(OX), Red(AC), Blue(CO2)
- Characteristics: flame retardancy, ozone resistance, heat resistance, flexibility
- Purpose: Welding and cutting workshops for shipbuilding, construction, civil engineering, steel, etc
- Specification (inch): Reinforcing layers 1B and 2B respectively, 5/16