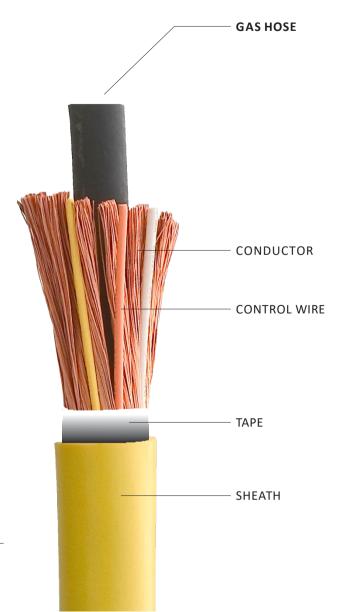

# CO<sub>2</sub> SINGLE CONNECTION CABLE SILK ROAD

The combined cable of power cable, gas ho se, control cable in one jacket. It connects a power machine to awire feeder at long dist ance welding job.

# \* FEATURE

-The particular sheath blended by optimizing for the welding environment has excellent heat resistance, tensile strength, and weather resistance.

- Light weight- easy to install and carry.