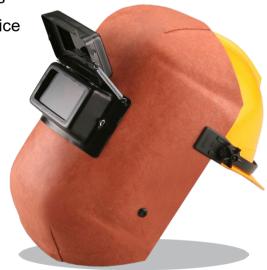

# **WELDING HELMET**

# Basic welding helmet – Vulcanized

- Excellent heat resistance, durability
- Electric insulation
- Light weight
- Various models

· Competitive price