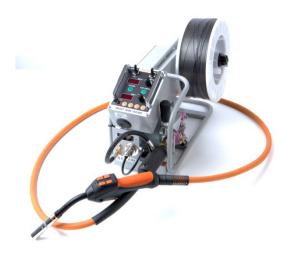

# **FUME EXTRACTION SYSTEM**

An on-torch Fume collector [OASYS] that collects the fume where it is generated provides the safest protection for the welder from the fume.

### \* FEATURE

- Unique welding fume collection structure that realizes the optimal welding environment
- Sheath with durable and heat-resistance
- Built-in FLEXIBLE TORCHBODY that can move freely
- Flexible cable to reduce fatigue