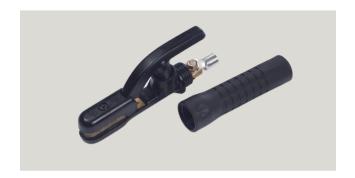

# ARC HOLDER DIAMOND

### \* FEATURE

- Excellent strong One-in-one molding that is not easily damaged by strong impact, and is light and durable with insulation and flame retardant special materials..
- CHUCK BODY is ideally angled and securely fastened to any welding rod