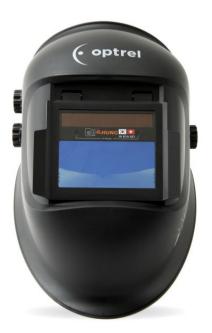

# **WELDING HELMET**

# Auto darkening welding helmet

- \* Cartridge (ADF) Features
- Clarity rating : EN379 & ISO 1/1/1/2
- Ture color filter: Optimize sense of sight
- Shade rage 7-13
- Autopilot(Auto darkening control)