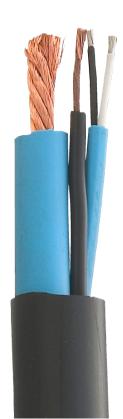

# CO<sub>2</sub> SINGLE CONNECTION CABLE SILK ROAD

The combined cable of power cable, gas ho se, control cable in one jacket. It connects a power machine to awire feeder at long dist ance welding job.

# \* FEATURE

-The particular sheath blended by optimizing for the welding environment has excellent heat resistance, tensile strength, and weather resistance.

- Light weight- easy to install and carry.