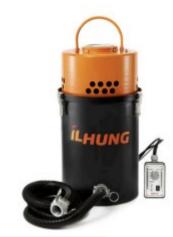

# **FUME EXTRACTION SYSTEM**

An on-torch Fume collector [OASYS] that collects the fume where it is generated provides the safest protection for the welder from the fume.

### \* FEATURE

- Unique welding fume collection structure that realizes the optimal welding environment
- Sheath with durable and heat-resistance
- Built-in FLEXIBLE TORCHBODY that can move freely
- Flexible cable to reduce fatigue