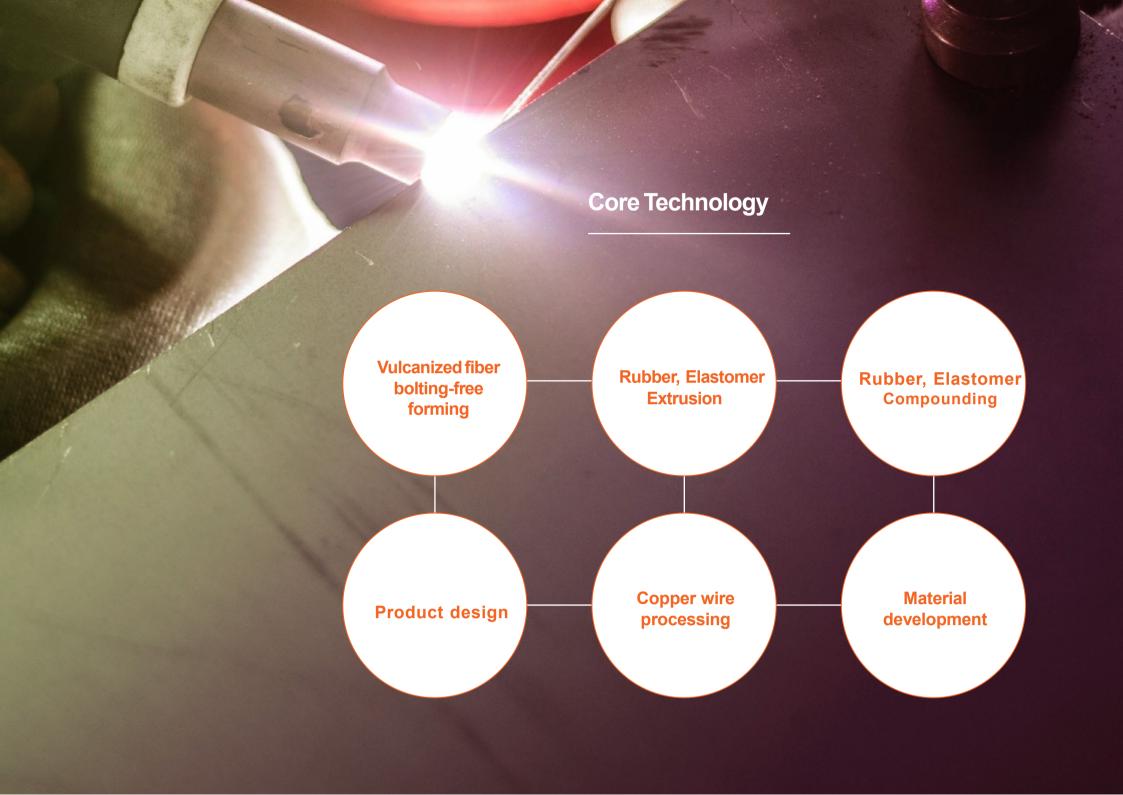

on sensing
- Torch data signal transmission
- Ergonomic design grip
- Strong and flexible cable application



# ARC HOLDER DIAMOND

### \* FEATURE

- Excellent strong One-in-one molding that is not easily damaged by strong impact, and is light and durable with insulation and flame retardant special materials..
- CHUCK BODY is ideally angled and securely fastened to any welding rod





# **FUME EXTRACTION SYSTEM**

An on-torch Fume collector [OASYS] that collects the fume where it is generated provides the safest protection for the welder from the fume.

### \* FEATURE

- Unique welding fume collection structure that realizes the optimal welding environment
- Sheath with durable and heat-resistance
- Built-in FLEXIBLE TORCHBODY that can move freely
- Flexible cable to reduce fatigue







# **PATENT**

( 2022. 03.31)

| DIVISION           | REGISTRATION | APPLICATION | TOTAL |
|--------------------|--------------|-------------|-------|
| OVERSEAS<br>PATENT | 3            | 0           | 3     |
| PATENT             | 21           | 3           | 24    |
| BRAND              | 3            | 0           | 3     |
| DESIGN             | 12           | 1           | 13    |
| TOTAL              | 39           | 4           | 43    |



# **MAIN FACILITY**

### **CABLE LINE**

- Drawing(medium/precision scale) machine
- Collection / Stranding machine
- Wire braiding / Yarn braiding / Spiral machine
- Inkjet printer
- Under water cutting machine
- Rubber extruder
- TPE extruder
- Steam Curing Tank



# WELDING HELMETLINE

- · Hydraulic shear
- Mechanical press
- Auto power pre