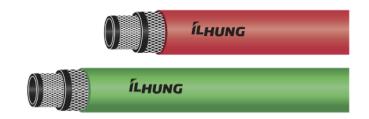

# INDUSTRIAL HOSE

# SINGLE WELDING HOSE(OX,AC,CO<sub>2</sub>)

- Material: High-quality synthetic rubber for oxygen and gas transfer
- · Reinforcing yarn: Multiple textile plies
- Temp. Range : -30 ~ +80°C
- Color: Green(OX), Red(AC), Yellow(AC), Blue(CO2), Black(N2)
- Characteristics: Flexibility, ozone resistance, heat resistance
- Purpose: Welding and cutting workshops for shipbuilding, construction, civil engineering, steel, etc
- Specification (inch): Reinforcing layers 1B and 2B, respectively, 3/16, 1/4, 5/16, 3/8

# FLAME RESITANT WELDING HOSE(OX,AC,CO<sub>2</sub>)

- Material: Synthetic rubber with excellent flame retardancy, weather resistance, and ozone
- Reinforcing yarn: High strength synthetic polyester yarn
- Flame retardant rating: V0
- Temp. Range : -30 ~ +80℃
- Color: Green(OX), Red(AC), Blue(CO2)
- Characteristics: flame retardancy, ozone resistance, heat resistance, flexibility
- Purpose: Welding and cutting workshops for shipbuilding, construction, civil engineering, steel, etc
- Specification (inch): Reinforcing layers 1B and 2B respectively, 5/16