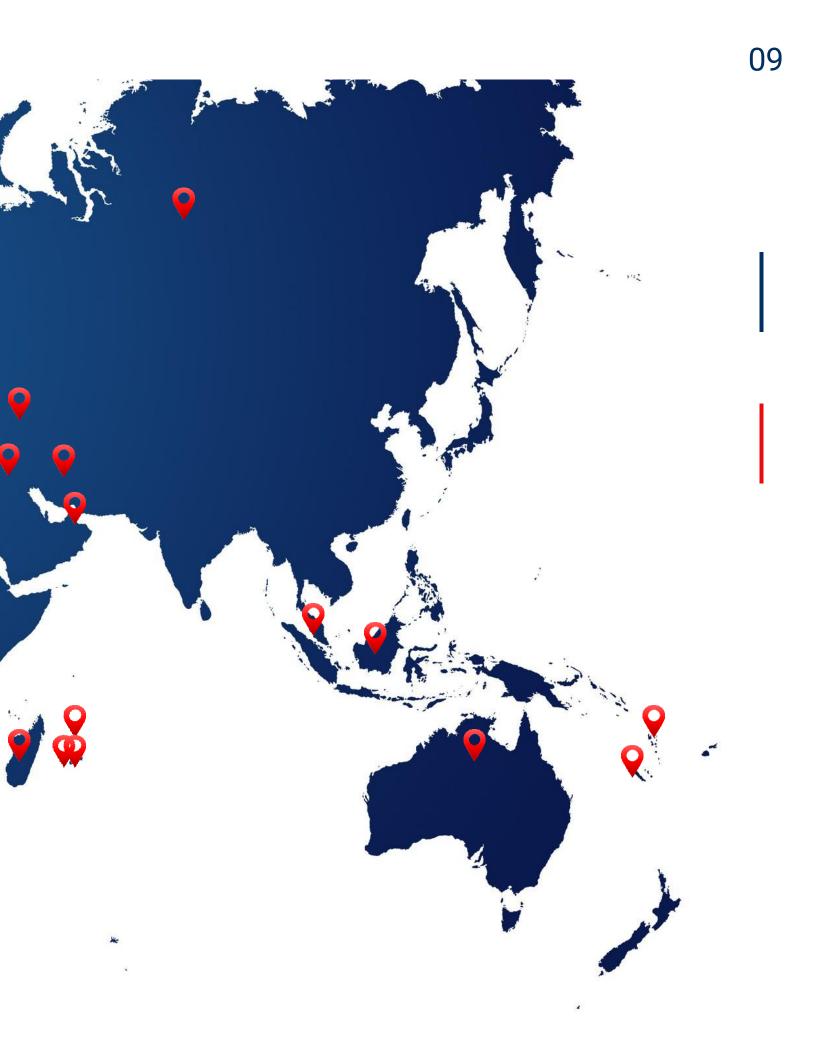

## INTERNATIONAL

 $\bigcirc$ 

 $\bigcirc$ 

### **60 +** countries

# 35%

turnover

### Export 35%

60 countries on 5 continents

Hampiaux uses his technical and technological know-how to serve the **steel** and **metallurgical industries**, **boilermakers**, **refrigeration specialists**, **craftsmen**.