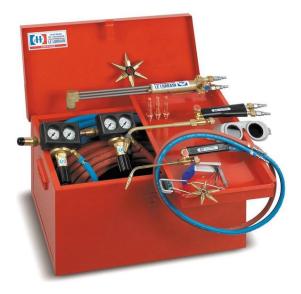

## SOUDAGE - COUPAGE - DÉTENTE DELE LORRAIN WELDING - CUTTING - EXPANSION





# WELDING EXPERT



02



### Turnover 7M €

### 40% market share in France



### Export 35%

60 countries on 5 continents

Hampiaux uses his technical and technological know-how to serve the **steel** and **metallurgical industries**, **boilermakers**, **refrigeration specialists**, **craftsmen**.



Le Lorrain - Hampiaux SAS • 1946

## **OUR PRODUCTS**



### GAS PRESSURE REGULATORS



### COOLING AND AIR-CONDITIONING

E LORRAIN

EQUIPMENT





## OXY-FUEL WELDING, BRAZING AND HEATING



### **CONNEXION/SECURITY**

## **OUR ASSOCIATED SERVICES ?**



### **Research department**

Answer to the specific requirements and needs of our customers thanks to the design of tailor-made products at reasonable prices and within reasonable deadlines.



### **Form'Action**

Training of your teams, accompanied customer meetings, technical days...



Analysis of specific situations, qualification of an installation, advice on the choice of equipment by telephone or in person throughout France.

### **Technical Assistance**





05

Carrying out diagnostics and repairs

## MANUFACTURING AND PRODUCTION



95% of production produced in-house

4 integrated workshops:

Machining with 17 turning centres at digital controls

Surface treatment

Assembly and fitting

Warehousing and logistics