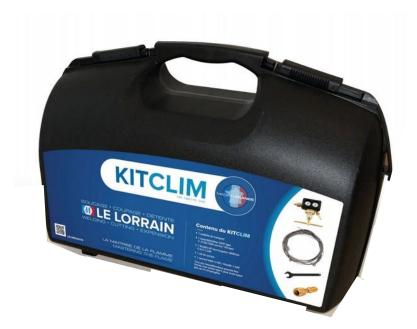

## SOUDAGE - COUPAGE - DÉTENTE DELE LORRAIN WELDING - CUTTING - EXPANSION





# WELDING EXPERT



02



### Turnover 7M €

### 40% market share in France



### Export 35%

60 countries on 5 continents

Hampiaux uses his technical and technological know-how to serve the **steel** and **metallurgical industries**, **boilermakers**, **refrigeration specialists**, **craftsmen**.



Le Lorrain - Hampiaux SAS • 1946

## **OUR PRODUCTS**



### GAS PRESSURE REGULATORS



### COOLING AND AIR-CONDITIONING

E LORRAIN

EQUIPMENT





## OXY-FUEL WELDING, BRAZING AND HEATING



### **CONNEXION/SECURITY**

## **OUR ASSOCIATED SERVICES ?**



### **Research department**

Answer to the specific requirements and needs of our customers thanks to the design of tailor-made products at reasonable prices and within reasonable deadlines.



### **Form'Action**

Training of your teams, accompanied customer meetings, technical days...



Analysis of specific situations, qualification of an installation, advice on the choice of equipment by telephone or in person throughout France.

### **Technical Assistance**





05

Carrying out diagnostics and repairs

## MANUFACTURING AND PRODUCTION



95% of production produced in-house

4 integrated workshops:

Machining with 17 t