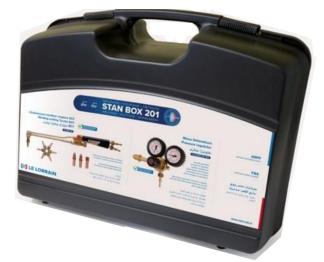

## SOUDAGE - COUPAGE - DÉTENTE DELE LORRAIN WELDING - CUTTING - EXPANSION





# WELDING EXPERT



02



### Turnover 7M €

### 40% market share in France



### Export 35%

60 countries on 5 continents

Hampiaux uses his technical and technological know-how to serve the **steel** and **metallurgical industries**, **boilermakers**, **refrigeration specialists**, **craftsmen**.



Le Lorrain - Hampiaux SAS • 1946

## **OUR PRODUCTS**



### GAS PRESSURE REGULATORS



### COOLING AND AIR-CONDITIONING

E LORRAIN

EQUIPMENT





## OXY-FUEL WELDING, BRAZING AND HEATING



### **CONNEXION/SECURITY**

## **OUR ASSOCIATED SERVICES ?**



### **Research department**

Answer to the specific requirements and needs of our customers thanks to the design of tailor-made products at reasonable prices and within reasonable deadlines.



### **Form'Action**

Training of your teams, accompanied customer meetings, technical days...



Analysis of specific situations, qualification of an installation, advice on the choice of equipment by telephone or in person throughout France.

### **Technical Assistance**





05

Carrying out diagnostics and repairs

## MANUFACTURING AND PRODUCTION



95% of production produced in-house

4 integrated workshops:

Machining with 17 turning centres at digital controls

Surface treatment

Assem