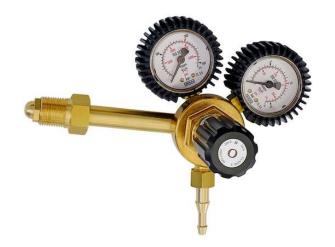

## SOUDAGE - COUPAGE - DÉTENTE DELE LORRAIN WELDING - CUTTING - EXPANSION





# WELDING EXPERT



02



### Turnover 7M €

### 40% market share in France



### Export 35%

60 countries on 5 continents

Hampiaux uses his technical and technological know-how to serve the **steel** and **metallurgical industries**, **boilermakers**, **refrigeration specialists**, **craftsmen**.



Le Lorrain - Hampiaux SAS • 1946

## **OUR PRODUCTS**



### GAS PRESSURE REGULATORS



### COOLING AND AIR-CONDITIONING

E LORRAIN

EQUIPMENT





## OXY-FUEL WELDING, BRAZING AND HEATING



### **CONNEXION/SECURITY**

## **OUR ASSOCIATED SERVICES ?**



### **Research department**

Answer to the specific requirements and needs of our customers thanks to the design of tailor-made products at reasonable prices and within reasonable deadlines.



### **Form'Action**

Training of your teams, accompanied customer meetings, technical days...



Analysis of specific situations, qualification of an installation, advice on the choice of equipment by telephone or in person throughout France.

### **Technical Assistance**





05

Carrying out diagnostics and repairs

## MANUFACTURING AND PRODUCTION



95% of production produced in-house

4 integrated