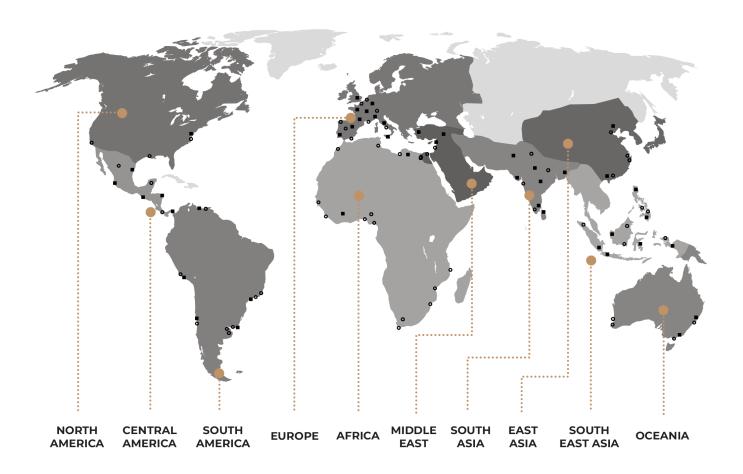

# **GLOBAL REACH**

# **ABOUT US**

Tracing its roots back to 1797, Derby has continued to remain an important trading house, connecting raw materials from their source through to their end users around the world.

Derby has continued to support and assist Suppliers in identifying both traditional and niche end markets for their materials.

Derby works closely with each customer to support their unique product and logistical requirements.

Derby can handle the entirety of the supply process, from procurement from source through to delivery to the customer whether in warehouse, FOB, CFR or CIF basis; including temporary warehousing, and bespoke processing and packaging needs.

As an independent entity, Derby values both small and larger customers and can also help to mitigate market and supply chain challenges through provision of managed buffer stocks and alternative feedstock solutions.