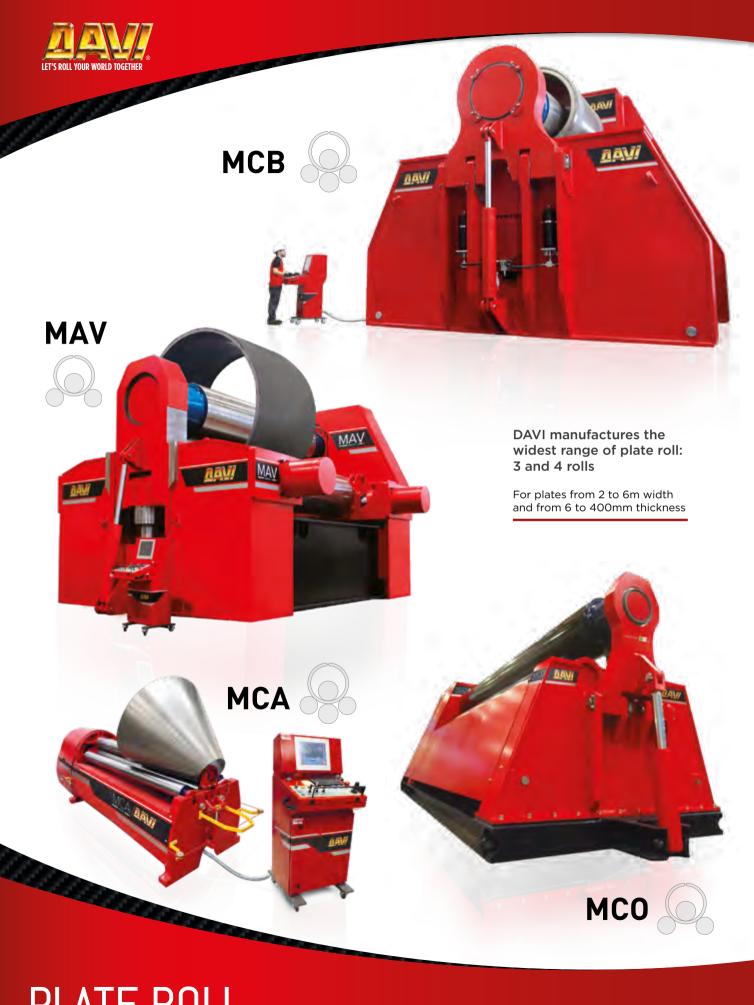

# LET'S ROLL YOUR WORLD TOGETHER

WWW.DAVI.COM



PLATE ROLL



#### DAVI manufactures the widest range of angle roll

Beams up to 1,200mm height - Pipes up to 800mm diameter - Flanges up to 600x200mm on edge



**ANGLE ROLL** 





#### **ENGINEERING EVERYDAY CHALLENGES**

The DAVI R&D division can help by designing custom made solutions based on customers' needs

#### **CUSTOMIZED MACHINES**

- > Tank trailers
- > Vertical plate roll
- > Aerospace > Shipyard
- > Aircraft
- > Pipe mills





Special solutions in the field of angle roll and technical innovations for any sector of application

#### WIND TOWERS LINES

More than 250 machines operating worldwide through the major players

From 10-30 to 80-150mm thickness





thickness

RESEARCH & DEVELOPMENT







OFFSHORE PLATFORMS









# TOTAL CONTROL OF THE PRODUCTION SYSTEM

- > P