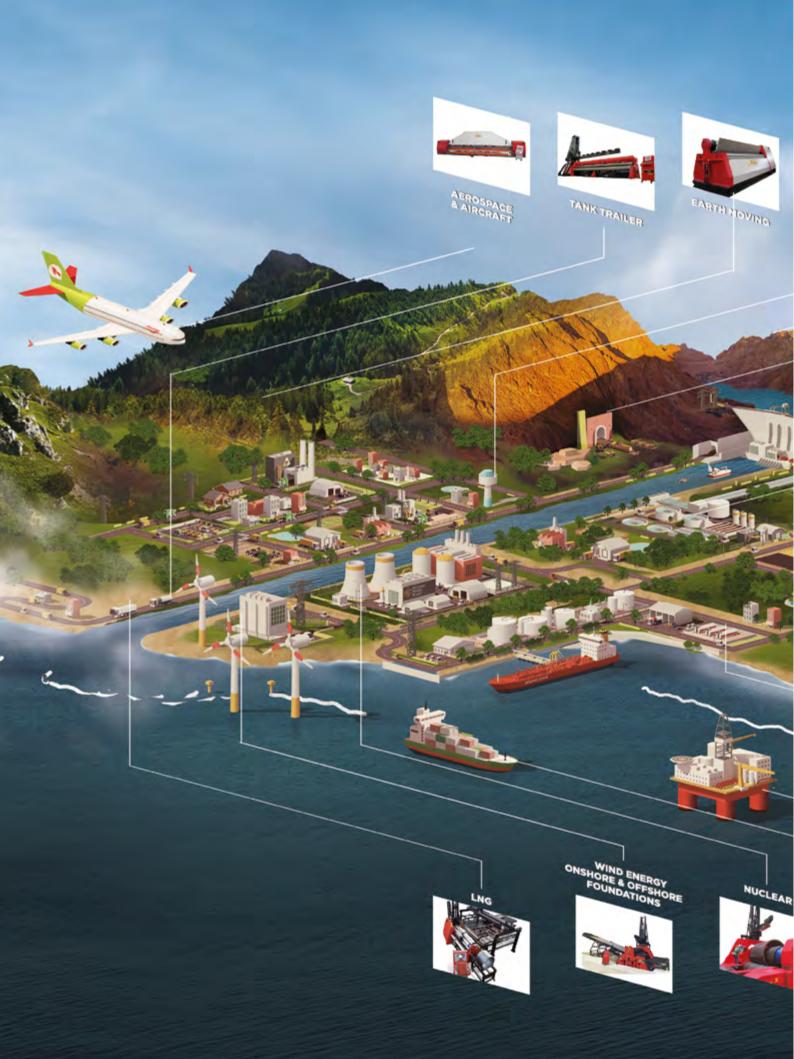

#### **CUSTOMIZED MACHINES**

- > Tank trailers
- > Vertical plate roll
- > Aerospace > Shipyard
- > Aircraft
- > Pipe mills

Special solutions in the field of angle roll and technical innovations for any sector of application

#### WIND TOWERS LINES

More than 250 machines operating worldwide through the major players

From 10-30 to 80-150mm thickness

thickness

RESEARCH & DEVELOPMENT

OFFSHORE PLATFORMS