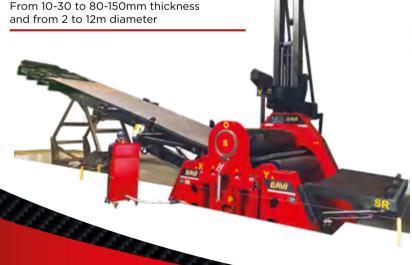

#### WIND TOWERS LINES

More than 250 machines operating worldwide through the major players

From 10-30 to 80-150mm thickness

thickness

RESEARCH & DEVELOPMENT

OFFSHORE PLATFORMS