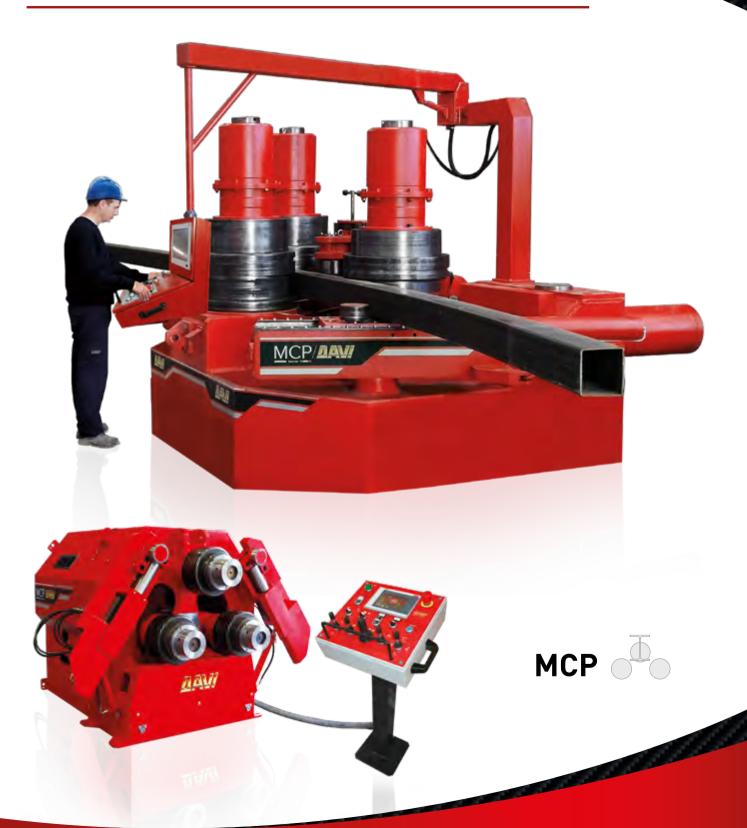

#### DAVI manufactures the widest range of angle roll

Beams up to 1,200mm height - Pipes up to 800mm diameter - Flanges up to 600x200mm on edge

**ANGLE ROLL** 