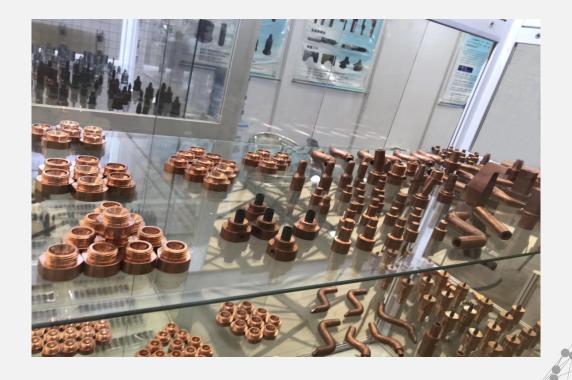

rts
- \*Ceramic Spot Welding Parts
- \*Pneumatic Repair Parts and Accessories

### **Company location**



Located in nationwide clean city、civilized city、garden city --Zhangjiagang, Jiangsu province, only 80 Minutes by car away from Shanghai Hong qiao airport.

























### **BLOOM(SUZHOU) MATERIALS CO., LTD**

EMAIL: KARA@TTXALLOY.COM

TEL: 0086-13914912658



















# Spot Welding Materials: Main products: kcf bars, Guide pins, Guide Sleeves, Copper Products(CuCrZr, BeCu), Welding machines, other Cap tip Repair Parts. 25% Welding Guide **Machines KCF** bars sleeves Copper products **Guide Pins Other Repair Parts**









Research and development, manufacture, sale, logistics, clearance and advice consist of a complete industrial chain.





## **Show room**





-KCF&Copper Products



# **Show Room**





## Our Value



### Our Objective:

Long lasting, Together,

Share success!

#### Our Goal:

Operate with fastest and best service, fulfill customer's demand.





#### Our core value:

Client first, honesty, devotion,

passion, team work.