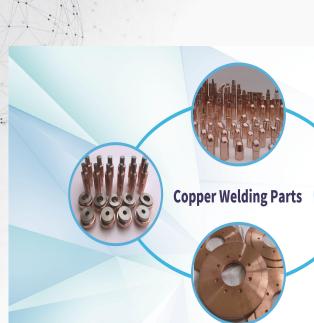

### **Main Products:**

- \*Spot Welding Machine and Nut Feeder
- \*Copper Spot Welding Parts
- \*Insulation Spot Welding Parts
- \*Ceramic Spot Welding Parts
- \*Pneumatic Repair Parts and Accessories

# Spot Welding Materials: Main products: kcf bars, Guide pins, Guide Sleeves, Copper Products(CuCrZr, BeCu), Welding machines, other Cap tip Repair Parts. 25% Welding Guide **Machines KCF** bars sleeves Copper products **Guide Pins Other Repair Parts**