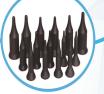

# Spot Welding Materials: Main products: kcf bars, Guide pins, Guide Sleeves, Copper Products(CuCrZr, BeCu), Welding machines, other Cap tip Repair Parts. 25% Welding Guide **Machines KCF** bars sleeves Copper products **Guide Pins Other Repair Parts**