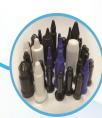

# Spot Welding Materials: Main products: kcf bars, Guide pins, Guide Sleeves, Copper Products(CuCrZr, BeCu), Welding machines, other Cap tip Repair Parts. 25% Welding Guide **Machines KCF** bars sleeves Copper products **Guide Pins Other Repair Parts**