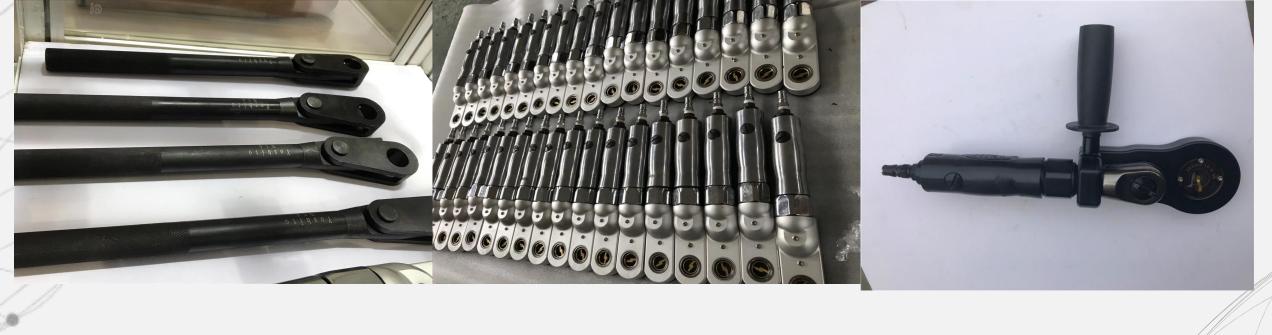

### **Main Products:**

- \*Spot Welding Machine and Nut Feeder
- \*Copper Spot Welding Parts
- \*Insulation Spot Welding Parts
- \*Ceramic Spot Welding Parts
- \*Pneumatic Repair Parts and Accessories

# Spot Welding Materials: Main products: kcf bars, Guide pins, Guide Sleeves, Copper Products(CuCrZr, BeCu), Welding machines, other Cap tip Repair Parts. 25% Welding Guide **Machines KCF** bars sleeves Copper products **Guide Pins Other Repair Parts**