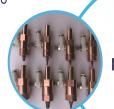

# Spot Welding Materials: Main products: kcf bars, Guide pins, Guide Sleeves, Copper Products(CuCrZr, BeCu), Welding machines, other Cap tip Repair Parts. 25% Welding Guide **Machines KCF** bars sleeves Copper products **Guide Pins Other Repair Parts**